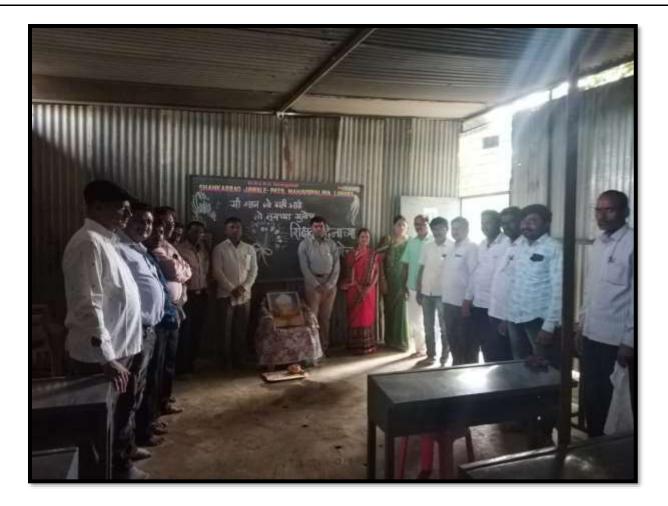

# Bhartiya Rashtriya Shikshan Sanstha's Shankarrao Jawale Patil Mahavidyalaya, Lohara Dist. Osmanabad Program organized Related to Gender A Report on International Women's Day

The college has celebrated International Women's Day on 8<sup>th</sup> March 2021. The program was organized in collaboration with cultural department and Internal Complaints Committee of the college. The program was conducted by worshipping the photo of Mahatma Gandhi by offering garland. The principal of the college along with NSS Programme Officer Dr. V.D. Acharya, Dr. S.V. Sonvane, Dr. C. G. Kadekar, Dr. P.V. Mane and all teaching and non-teaching staff was present for the programme.

UC. Principal Shankarao Jawale Pati Mahavidyalaya Lohara Dist.Osmanabad