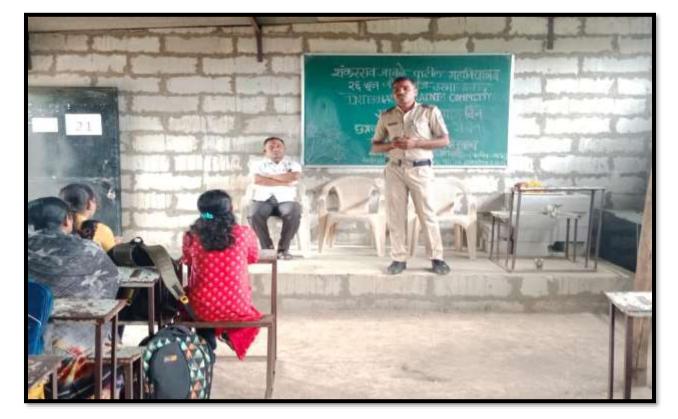

ANNUAL YEAR - 2020--2021.

Women's Empowerment Cell & Internal Complaints Committee

08/03/2021 रोजी जागतिक महिला दिनाचे

औचित्य साधून महिला सबलीकरण कक्ष व अंतर्गत तक्रार निवारण समिती यांच्या संयुक्त विद्यमाने महाविद्यालयमध्ये"आंतरराष्ट्रीय महिला दिन" साजरा केला जातो महिला आणि पुरुषांमध्ये समानता निर्माण व्हावी आणि महिलांना त्यांच्या हक्कांबद्दल जागरूक करावे या उद्देशाने हा दिवस साजरा केला जातो. दर वर्षी "आंतरराष्ट्रीय महिला दिन" 8 मार्च रोजी जगभरात साजरा केला जातो. महिलांच्या हक्कांच्या चळवळीचे प्रतीक असून हा दिवस साजरा करण्याचा मुख्य हेतू देखील महिलांच्या हक्कांना प्रोत्साहन देणे हा आहे.

या वर्षासाठीच्या "आंतरराष्ट्रीय महिला दिन" 2021 ची थीम आहे-"Women in leadership: Achieving an equal future in a COVID-19 world" ("महिला नेतृत्व: COVID-19 च्या जगात समान भविष्य साध्य करणे.

. ही थीम COVID-19 साथीच्या काळात आरोग्यसेवा ,कामगार, इनोव्हेटर इत्यादी म्हणून जगभरातील मुली आणि स्त्रियांचे योगदान अधोरेखित करते.covid-19 यांचा वाढता प्रकोप लक्षात घेतात 08 मार्च रोजी महिला सबलीकरण कक्ष व अंतर्गत तक्रार निवारण समिती यांच्या संयुक्त विद्यमाने महाविद्यालयात आंतरराष्ट्रीय महिला दिवस साजरा करण्यात आला. तज्ञ व्यक्तींना मार्गदर्शन करण्याकरता बाहेरून बोलवायचे जाणीवपूर्वक टाळले. अंतर्गत तक्रार निवारण समितीच्या अध्यक्षा प्रा डॅा.छाया कडेकर यांनी महिला नेतृत्व COVID 19 च्या जगात समान भविष्य प्राप्त करणे या विषयावर विद्यार्थ्यांना मार्गदर्शन केले.8 मार्च हा दिवस महिला दिन म्हणून साजरा करण्यात येतो .