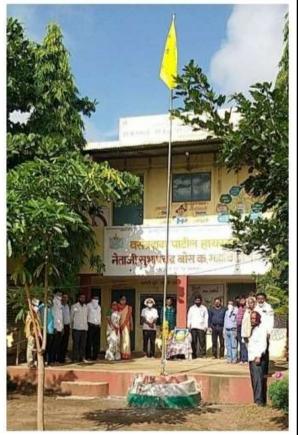

# Bhartiya Rashtriya Shikshan Sanstha's Shankarrao Jawale Patil Mahavidyalaya, Lohara Dist. Osmanabad Dist. Osmanabad 2019-2020 A Report on Digital and Economic Literacy

The college conducted the camp on Digital and Economic Literacy at Basweshwar Temple, Lohara. The The program was organized in collaboration with department of Economics and the college. The women of Self-Help Group participated in the camp. Dr. M. L. Somwanshi told the importance of Cashless Economy, use of ATM, BHIM App and mobile banking is easy for the transactions. The principal and Head of the Department of Economics Mr. B.B. Mote along with NSS Programme Officer Dr. M.L. Somwanshi, Dr. V.D. Acharya, Social worker Smt. Sharifa Sayyad and Self-Help Group women were present for the camp.

U.C. Principal Shankarao Jawale Pati Mahavidyalaya Lohara Dist.Osmanabad