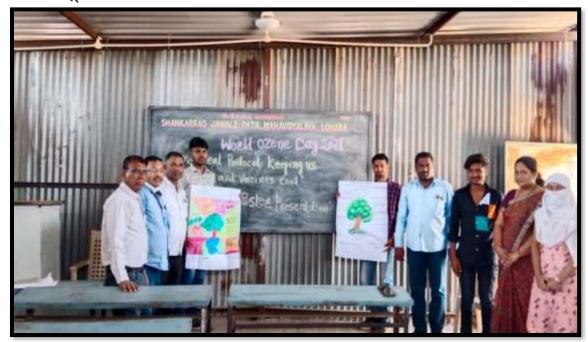

anted 40 trees and the campus is looing environment friendly.

VC. Principal Shankarrao Jawale Paol Mahavidyataya Lohara Dist Osmanabad



Tree Plantation Programme arranged on the occasion of World Environment Day



Faculty participated in Tree Plantation

#### भारतीय राष्ट्रीय शिक्षण संस्था

# शंकरराव जावळे पाटील महाविद्यालय लोहारा

## ता. लोहारा जिल्हा उस्मानाबाद.

### ओझोन दिनाचा अहवाल

### 16 सप्टेंबर 2021

शंकरराव पाटील महाविद्यालय, लोहारा भूगोल विभाग आणि पर्यावरण कक्ष यांच्या संयुक्त विद्यमाने आज दिनांक 16 सप्टेंबर 2021 हा दिवस जागतिक ओझोन दिवस म्हणून साजरा केला. प्रत्येक वर्षी जागतिक ओझोन दिवस साजरा करण्यासाठी एक थीम तयार करण्यात येते. सन 2021 ची थीम Montreal Protocol keeping Us, Our food and Vaccines cool अशी आहे. हा दिवस साजरा 16 सप्टेंबर जागतिक ओझोन डे म्हणून साजरा केला जातो.



Wall paper presentation on the occasion of World Ozone Day

पर्यावरणाचे संरक्षण आणि जागरूकता निर्माण करण्यासाठी हा दिवस साजरा केला जातो. पृथ्वीच्या भोवताली असलेल्या ओझोनच्या थरामुळे सूर्यापासून येणाऱ्या अल्ट्रावायलेट किरणांचे तेथेच रोखले जातात आणि पृथ्वीवरील जीवसृष्टीचे रक्षण होते. परंतु मानवाच्या अतिरिक्त निसर्गाच्या वापरामुळे विकृतीमुळे ओझोन थराला छिद्र पडायला सुरुवात झाली आहे. 1978 साली कॅनडातल्या मॉन्ट्रियल या ठिकाणी आयोजित करण्यात आलेल्या एका परिषद मध्ये ग्रीन हाऊस गॅसेसमुळे देखील ओझोनच्या थरावर दुष्परिणाम होत आहेत याची चर्चा करण्यात आली. त्यामुळे वातावरणातील बदलाचा संकटावर उपाय म्हणून ग्रीन हाऊस गॅसेस उत्सर्जन कमी करण्याचा ठराव या बैठकीत करण्यात आला. याला मॉन्ट्रियल करार असे म्हणतात. पर्यावरणाच्या संवर्धनासाठी किंवा रक्षणासाठी असे पर्यावरण जागृती साठी वेगळे दिवस साजरे केले जातात. ज