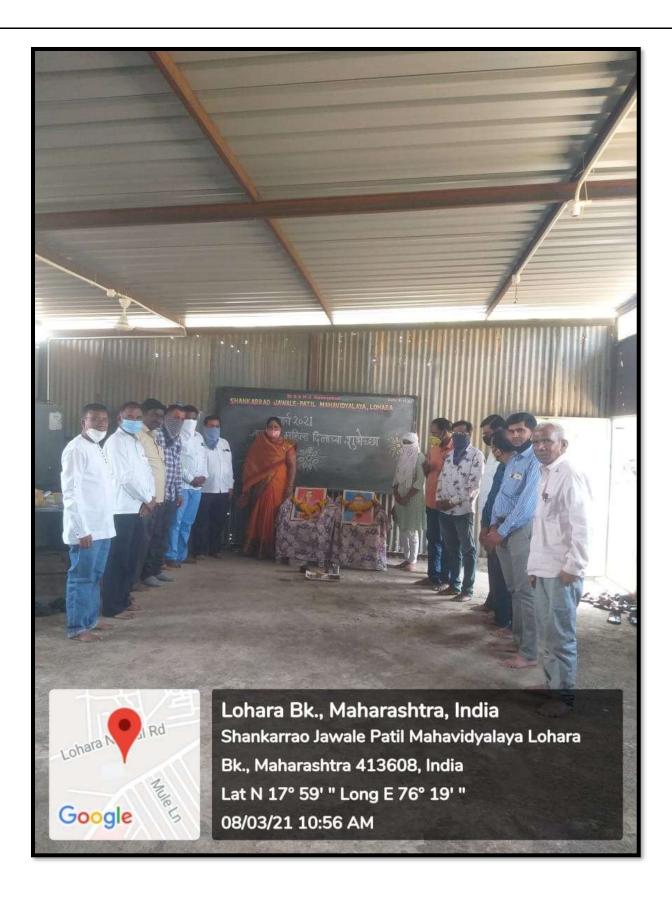

# Bhartiya Rashtriya Shikshan Sanstha's Shankarrao Jawale Patil Mahavidyalaya, Lohara Dist. Osmanabad Program organized Related to Gender A Report on International Women's Day

The college has celebrated International Women's Day on 8<sup>th</sup> March 2021. The program was organized in collaboration with cultural department and Internal Complaints Committee of the college. The program was conducted by worshipping the photo of Mahatma Gandhi by offering garland. The principal of the college along with NSS Programme Officer Dr. V.D. Acharya, Dr. S.V. Sonvane, Dr. C. G. Kadekar, Dr. P.V. Mane and all teaching and non-teaching staff was present for the programme.

UC. Principal Shankarao Jawale Pati Mahavidyalaya Lohara Dist.Osmanabad