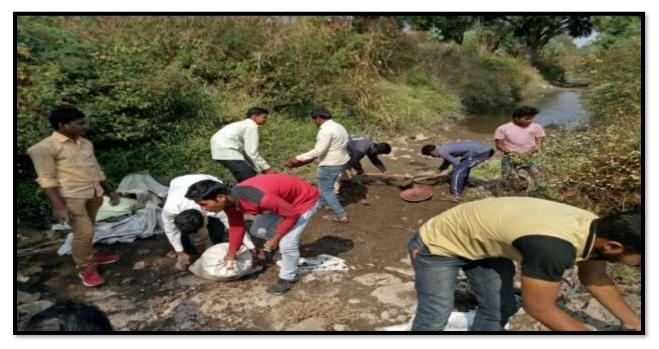

onment And Sustainability**

Bhartiya Rashtriya Shikshan Sanstha's

## Shankarrao Jawale Patil Mahavidyalaya, Lohara Dist. Osmanabad

2017-2018

#### A Report on Water Conservation

The college conducted a talk on water Conservation At Mogha(Bk.) on 31/12/2017. The chief guest for the function was Mr. Ashok Kadam, District Coordinator, of Paani Foundation. He said every drop is important and it should be preserved. He showed a short film on Success Stories of villages worked for water conservation. NSS Volunteers constructed Vanrai Bandhara for the water conservation. On this occasion NSS Programme Officer Dr. Manoj Somwanshi, Mr. Rameshwar Dhappadhule, were present.

U.C. Principal Shankarao Jawale Pati Mahavidyalaya Lohara Dist.Osmanabad



Water Conservation

#### Water Conservation











# गाव स्वच्छतेसाठी विद्यार्थ्यांचे श्रमदान शिबिराचा समारोप : दोन बंधारेही उभारले



मोघा (बु) येथे श्रमदानातून स्वच्छता मोहीम राबविताना शंकरराव जावळे पाटील महाविद्यालयाचे शिबिरार्थी.

लोकमत न्यूज नेटवर्क

लोहारा : लोहारा शहरातील शंकरराव जावळे पाटील महाविद्यालयाच्या तालुक्यातील मोघा (बु) येथे आयोजित राष्ट्रीय सेवा योजना शिबिराचा समारोप गुरुवारी झाला. सात दिवस चाललेल्या शिबिरात विद्यार्थ्यांनी श्रमदानातून अनेक कामे मार्गी लावली.

रस्ते व नाले सफाईसोबतच 'पाणी आडवा पाणी जिरवा' या उद्देशाने शिवारात दोन वनराई बंधारेही विद्यार्थ्यांनी श्रमदानातून उभारले. तसेच रक्तदान, आरोग्य व पशुचिकित्सा शिबीर, अंधश्रद्धा निर्मूलनासंदर्भात बाबा हालकुडे यांनी विविध प्रयोग सादर केले. शिक्षक बालाजी मक्तेदार यांनी घरामध्ये शौचालय असणे किती गरजेचे आहे, हे पटवून सांगितले. पाणी फाऊंडेशनचे उमेश मडके यांनी

चित्र