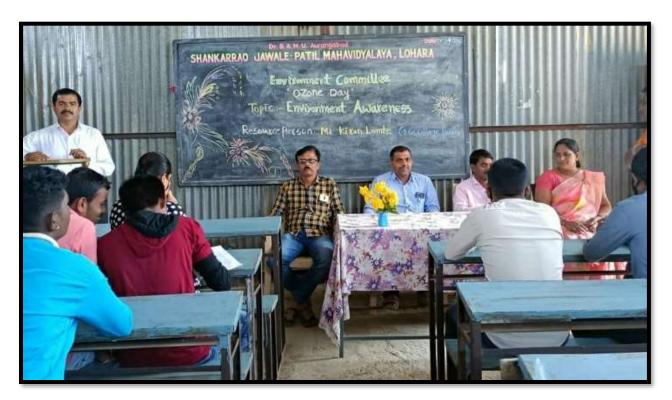

### **Brief Report:**

The Department of English of Shankarrao Jawale Patil Mahavidyalaya, Loahra held a guest lecture for the students on 04/02/2020. Mr. Kiran Lomte Conducted the lecture on Communication Skills. The objective of the program was to make students to communicate well.

Mr. Kiran Lomte said that communication is important to present the person well. The person who has good command over communication skills, he or she will be successful in his life.

VC. Principal Shankarao Jawale Pati Mahavidyataya Lohara Dist.Osmanabad