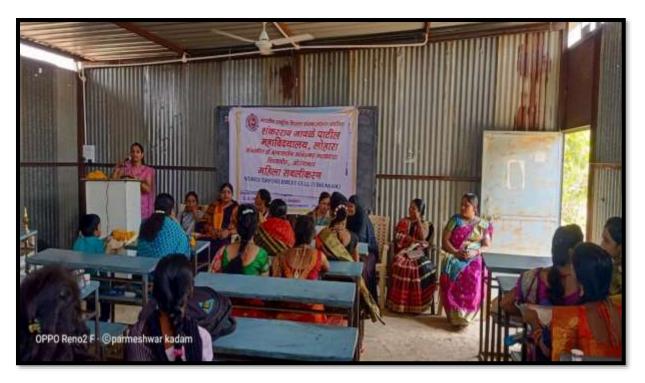

ANNUAL YEAR - 2020--2021.

Women's Empowerment Cell & Internal Complaints Committee

08/03/2021 रोजी जागतिक महिला दिनाचे

औचित्य साधून महिला सबलीकरण कक्ष व अंतर्गत तक्रार निवारण समिती यांच्या संयुक्त विद्यमाने महाविद्यालयमध्ये"आंतरराष्ट्रीय महिला दिन" साजरा केला जातो महिला आणि पुरुषांमध्ये समानता निर्माण व्हावी आणि महिलांना त्यांच्या हक्कांबद्दल जागरूक करावे या उद्देशाने हा दिवस साजरा केला जातो. दर वर्षी "आंतरराष्ट्रीय महिला दिन" 8 मार्च रोजी जगभरात साजरा केला जातो. महिलांच्या हक्कांच्या चळवळीचे प्रतीक असून हा दिवस साजरा करण्याचा मुख्य हेतू देखील महिलांच्या हक्कांना प्रोत्साहन देणे हा आहे.

या वर्षासाठीच्या "आंतरराष्ट्रीय महिला दिन" 2021 ची थीम आहे-"Women in leadership: Achieving an equal future in a COVID-19 world" ("महिला नेतृत्व: COVID-19 च्या जगात समान भविष्य साध्य करणे.

. ही थीम COVID-19 साथीच्या काळात आरोग्यसेवा ,कामगार, इनोव्हेटर इत्यादी म्हणून जगभरातील मुली आणि स्त्रियांचे योगदान अधोरेखित करते.covid-19 यांचा वाढता प्रकोप लक्षात घेतात 08 मार्च रोजी महिला सबलीकरण कक्ष व अंतर्गत तक्रार निवारण समिती यांच्या संयुक्त विद्यमाने महाविद्यालयात आंतरराष्ट्रीय महिला दिवस साजरा करण्यात आला. तज्ञ व्यक्तींना मार्गदर्शन करण्याकरता बाहेरून बोलवायचे जाणीवपूर्वक टाळले. अंतर्गत तक्रार निवारण समितीच्या अध्यक्षा प्रा डॅा.छाया कडेकर यांनी महिला नेतृत्व COVID 19 च्या जगात समान भविष्य प्राप्त करणे या विषयावर विद्यार्थ्यांना मार्गदर्शन केले.8 मार्च हा दिवस महिला दिन म्हणून साजरा करण्यात येतो .