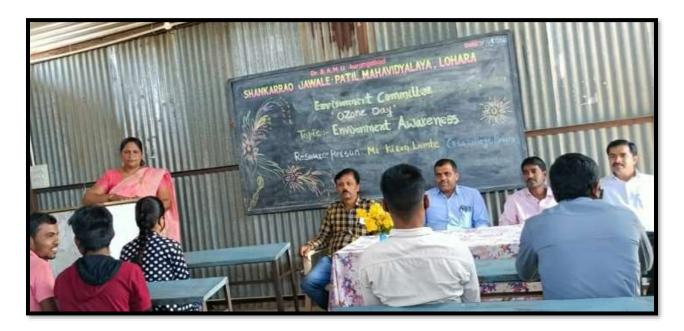

### **Brief Report:**

The Department of English of Shankarrao Jawale Patil Mahavidyalaya, Loahra held a guest lecture for the students on 04/02/2020. Mr. Kiran Lomte Conducted the lecture on Communication Skills. The objective of the program was to make students to communicate well.

Mr. Kiran Lomte said that communication is important to present the person well. The person who has good command over communication skills, he or she will be successful in his life.

VC. Principal Shankarao Jawale Pati Mahavidyataya Lohara Dist.Osmanabad

# **Communication Skills**

Mr. K. A. Lomte guided to students on Communication Skills