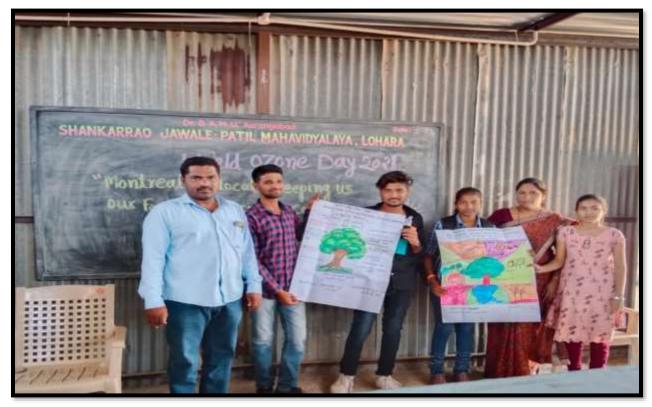

भोवताली असलेल्या ओझोनच्या थरामुळे सूर्यापासून येणाऱ्या अल्ट्रावायलेट किरणांचे तेथेच रोखले जातात आणि पृथ्वीवरील जीवसृष्टीचे रक्षण होते. परंतु मानवाच्या अतिरिक्त निसर्गाच्या वापरामुळे विकृतीमुळे ओझोन थराला छिद्र पडायला सुरुवात झाली आहे. 1978 साली कॅनडातल्या मॉन्ट्रियल या ठिकाणी आयोजित करण्यात आलेल्या एका परिषद मध्ये ग्रीन हाऊस गॅसेसमुळे देखील ओझोनच्या थरावर दुष्परिणाम होत आहेत याची चर्चा करण्यात आली. त्यामुळे वातावरणातील बदलाचा संकटावर उपाय म्हणून ग्रीन हाऊस गॅसेस उत्सर्जन कमी करण्याचा ठराव या बैठकीत करण्यात आला. याला मॉन्ट्रियल करार असे म्हणतात. पर्यावरणाच्या संवर्धनासाठी किंवा रक्षणासाठी असे पर्यावरण जागृती साठी वेगळे दिवस साजरे केले जातात. जेणेकरून समाजातील युवा पिढीच्या पर्यावरणाविषयी संवर्धनाविषयी विचार विचाराची सजगता यायला हवे. तसेच पर्यावरण रक्षणाची जबाबदारी दृष्टिकोन निर्माण होतो.



Wall Paper Presentation on the occasion of World Ozone Day



जागतिक ओझोन दिवस सणाचे औचित्य साधून आज त्यानिमित्ताने पोस्टर प्रेझेंटेशन करण्यात आले. विद्यार्थ्यांनी पोस्टर प्रेझेंटेशन मध्ये सहभाग नोंदवला. पोस्टर प्रेझेंटेशन च्या या कार्यक्रमास महाविद्यालयाचे प्राचार्य डॉ.विनायक पाटील, प्रा.डॉ. एस .व्हि.सोनवणे , प्रा. डॉ. पि.के गायकवाड , प्रा. डॉ. पी व्ही. माने, प्रा.डी .एन .कोटरंगे आदी उपस्थित होते.

VC. Principal Shankarao Jawale Pati Mahavidyalaya Lohara Dist.Osmanabad

#### भारतीय राष्ट्रीय शिक्षण संस्था

# शंकरराव जावळे पाटील महाविद्यालय लोहारा. ता. लोहारा, 16 सप्टेंबर 2020

### ओझोन दिनाचा अहवाल

शंकरराव जावळे पाटील महाविद्यालयात भूगोल विभाग आणि पर्यावरण कक्ष संयुक्त विद्यमाने जागतिक ओझोन दिवसाचे औचित्य साधून अतिथी व्याख्यानाचे आयोजन करण्यात आले. या व्याख्यानास भानुदासराव चव्हाण महाव