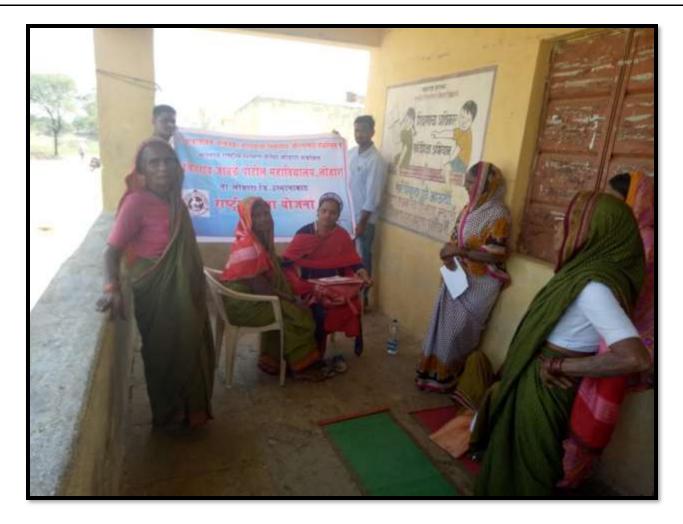

# लोहाऱ्यात महिलांसाठी साक्षरता शिबीर

लोहारा, पुढारी वृत्तसेवा : शहरातील शंकरराव जावळे पाटील महाविद्यालयाच्या वतीने बचत गटातील महिलासाठी डिजिटल अर्थव्यवस्था साक्षरता कार्यक्रमाचे आयोजन बसवेश्वर मंदिर येथे करण्यात आले होते.

कार्यक्रमाच्या या अध्यक्षस्थानी महाविद्यालयाचे प्राचार्य बी.बी.मोटे होते. यावेळी महाविद्यालयातील प्रा.डॉ. एम.एल. सोमवंशी यांनी बचत गटाच्या महिलांनी ऑनलाईन आर्थिक व्यवहार करणे काळाची गरज आहे. ऑनलाईन व्यवहार अत्यंत सुलभ व सुरक्षित आहेत. त्यासाठी सर्व महिलांनी बचत गटाचे व्यवहार या पद्धतीच्या माध्यमातून केले पाहिजे, असे सांगितले. तर प्राचार्य मोटे यांनी क्रेडिट कार्ड आणि डेबिट कार्ड यामधील फरक महिलांना समजावन सांगून हे कसे वापरायचे हे सांगितले. आणि ऑनलाईन व्यवहार, डिजिटल व्यवहार, पेटिएम याचा वापर करण्याचे प्रोत्साहन दिले.या कार्यक्रमास राष्ट्रवादी महिला तालुकाध्यक्ष शरीफा सय्यद, नगरसेविका जयश्री कांबळे, काँग्रेस महिला तालुकाध्यक्षा जयश्री गाडीलोहार, पत्रकार गणेश खबोले, अब्बास शेख, अरुणा महानुर, सुजाता जोगी, मौलाबी बागवान व बचत गटांच्या महिला मोठ्या प्रमाणावर उपस्थित होत्या. तसेच या कार्यक्रमासाठी महाविद्यालयातील प्रा.व्ही. डी. आचार्य, प्रा.डॉ. बी.एस. राजोळे, प्रा. डॉ. एस. एस. कदम, प्रा. डॉ. आर. एम. सूर्यवंशी, प्रा. डॉ. सी. जी.कडेकर, प्रवीण पाटील यांची प्रामुख्याने उपस्थिती होती.