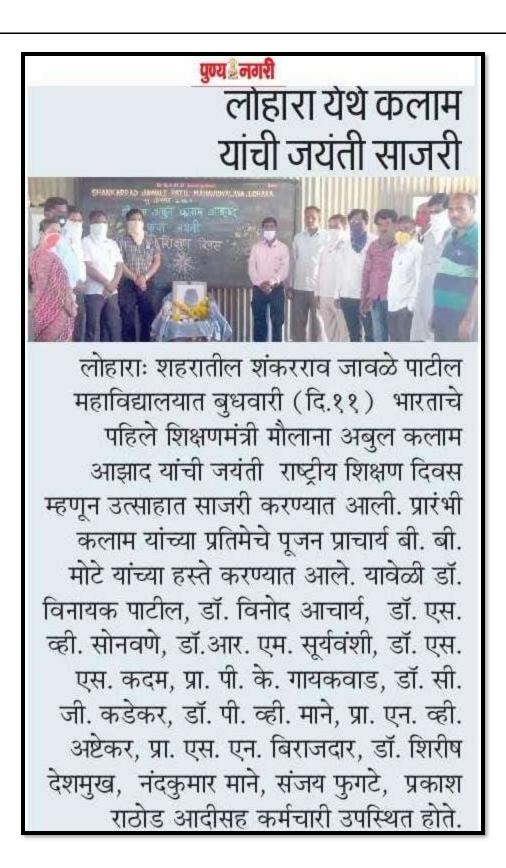

ळी. प्रगती खैरे, सारीका

यांच्यासह पदाधिकारी व

लोहाराः येथील शंकरराव ळे पाटील महाविद्यालयात हला सबलीकरण कक्षाच्या वतीने बालिका दिनानिमित्त व्याख्यान कार्यक्रमाचे आयोजन करण्यात आले होते. प्रारंभी मान्यवरांच्या स्ते सावित्रीबाई फुले यांच्या तिमेचे पूजन करणत आले. यावेळी प्रमुख वक्त्या म्हणून ज्ञा. डॉ. सुवर्णमाला कवाळे-नारायणकर यांनी उपस्थित द्यार्थिनींना उच्च शिक्षणातील महिलांचे स्थान या विषयावर मार्गदर्शन केले. कार्यक्रमास प्राचार्य डॉ. व्ही. यु. पाटील, प्रा. डॉ. पी. के. गायकवाड, प्रा. डॉ. व्ही. डी. आचार्य. प्रा. डॉ. एम. एल.सोमवंशी यांच्यांसह प्राध्यापक, शिक्षक, कर्मचारी व विद्यार्थी उपस्थित होते. प्रास्ताविक प्रा. डॉ. सी. जी. कडेकर तर आभार प्रा. डॉ. पी. वही. माने यांनी मानले.