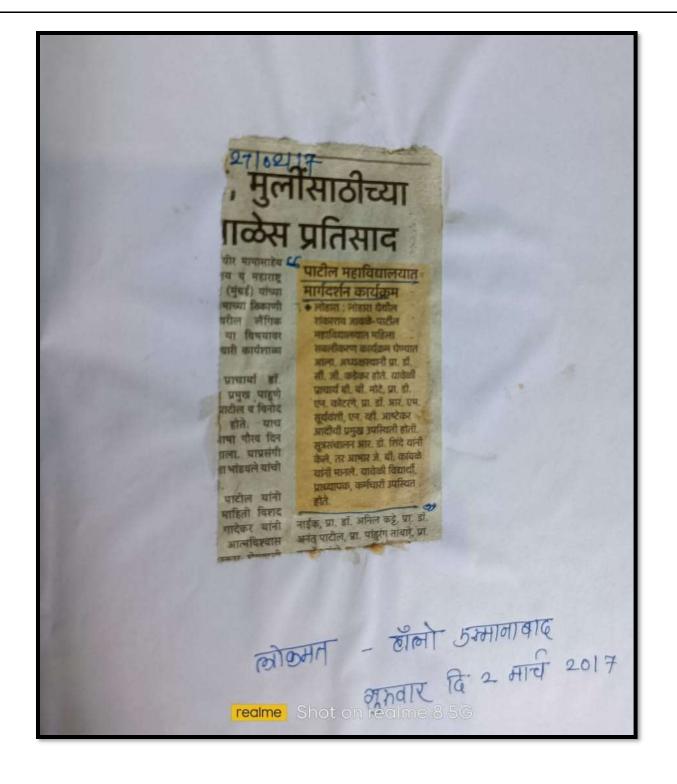

# लोहाऱ्यात महिलांसाठी साक्षरता शिबीर

लोहारा, पुढारी वृत्तसेवा : शहरातील शंकरराव जावळे पाटील महाविद्यालयाच्या वतीने बचत गटातील महिलासाठी डिजिटल अर्थव्यवस्था साक्षरता कार्यक्रमाचे आयोजन बसवेश्वर मंदिर येथे करण्यात आले होते.

कार्यक्रमाच्या या अध्यक्षस्थानी महाविद्यालयाचे प्राचार्य बी.बी.मोटे होते. यावेळी महाविद्यालयातील प्रा.डॉ. एम.एल. सोमवंशी यांनी बचत गटाच्या महिलांनी ऑनलाईन आर्थिक व्यवहार करणे काळाची गरज आहे. ऑनलाईन व्यवहार अत्यंत सुलभ व सुरक्षित आहेत. त्यासाठी सर्व महिलांनी बचत गटाचे व्यवहार या पद्धतीच्या माध्यमातून केले पाहिजे, असे सांगितले. तर प्राचार्य मोटे यांनी क्रेडिट कार्ड आणि डेबिट कार्ड यामधील फरक महिलांना समजावन सांगून हे कसे वापरायचे हे सांगितले. आणि ऑनलाईन व्यवहार, डिजिटल व्यवहार, पेटिएम याचा वापर करण्याचे प्रोत्साहन दिले.या कार्यक्रमास राष्ट्रवादी महिला तालुकाध्यक्ष शरीफा सय्यद, नगरसेविका जयश्री कांबळे, काँग्रेस महिला तालुकाध्यक्षा जयश्री गाडीलोहार, पत्रकार गणेश खबोले, अब्बास शेख, अरुणा महानुर, सुजाता जोगी, मौलाबी बागवान व बचत गटांच्या महिला मोठ्या प्रमाणावर उपस्थित होत्या. तसेच या कार्यक्रमासाठी महाविद्यालयातील प्रा.व्ही. डी. आचार्य, प्रा.डॉ. बी.एस. राजोळे, प्रा. डॉ. एस. एस. कदम, प्रा. डॉ. आर. एम. सूर्यवंशी, प्रा. डॉ. सी. जी.कडेकर, प्रवीण पाटील यांची प्रामुख्याने उपस्थिती होती.