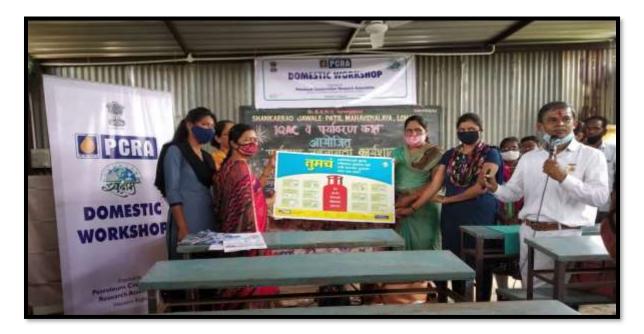

# Bhartiya Rashtriya Shikshan Sanstha's Shankarrao Jawale Patil Mahavidyalaya, Lohara Dist. Osmanabad Dist. Osmanabad 2019-2020 A Report on Digital and Economic Literacy

The college conducted the camp on Digital and Economic Literacy at Basweshwar Temple, Lohara. The The program was organized in collaboration with department of Economics and the college. The women of Self-Help Group participated in the camp. Dr. M. L. Somwanshi told the importance of Cashless Economy, use of ATM, BHIM App and mobile banking is easy for the transactions. The principal and Head of the Department of Economics Mr. B.B. Mote along with NSS Programme Officer Dr. M.L. Somwanshi, Dr. V.D. Acharya, Social worker Smt. Sharifa Sayyad and Self-Help Group women were present for the camp.

# लोहाऱ्यात महिलांसाठी साक्षरता शिबीर

लोहारा, पुढारी वृत्तसेवा : शहरातील शंकरराव जावळे पाटील महाविद्यालयाच्या वतीने बचत गटातील महिलासाठी डिजिटल अर्थव्यवस्था साक्षरता कार्यक्रमाचे आयोजन बसवेश्वर मंदिर येथे करण्यात आले होते.

कार्यक्रमाच्या या अध्यक्षस्थानी महाविद्यालयाचे प्राचार्य बी.बी.मोटे होते. यावेळी महाविद्यालयातील प्रा.डॉ. एम.एल. सोमवंशी यांनी बचत गटाच्या महिलांनी ऑनलाईन आर्थिक व्यवहार करणे काळाची गरज आहे. ऑनलाईन व्यवहार अत्यंत सुलभ व सुरक्षित आहेत. त्यासाठी सर्व महिलांनी बचत गटाचे व्यवहार या पद्धतीच्या माध्यमातून केले पाहिजे, असे सांगितले. तर प्राचार्य मोटे यांनी क्रेडिट कार्ड आणि डेबिट कार्ड यामधील फरक महिलांना समजावन सांगून हे कसे वापरायचे हे सांगितले. आणि ऑनलाईन व्यवहार, डिजिटल व्यवहार, पेटिएम याचा वापर करण्याचे प्रोत्साहन दिले.या कार्यक्रमास राष्ट्रवादी महिला तालुकाध्यक्ष शरीफा सय्यद, नगरसेविका जयश्री कांबळे, काँग्रेस महिला तालुकाध्यक्षा जयश्री गाडीलोहार, पत्रकार गणेश खबोले, अब्बास शेख, अरुणा महानुर, सुजाता जोगी, मौलाबी बागवान व बचत गटांच्या महिला मोठ्या प्रमाणावर उपस्थित होत्या. तसेच या कार्यक्रमासाठी महाविद्यालयातील प्रा.व्ही. डी. आचार्य, प्रा.डॉ. बी.एस. राजोळे, प्रा. डॉ. एस. एस. कदम, प्रा. डॉ. आर. एम. सूर्यवंशी, प्रा. डॉ. सी. जी.कडेकर, प्रवीण पाटील यांची प्रामुख्याने उपस्थिती होती.