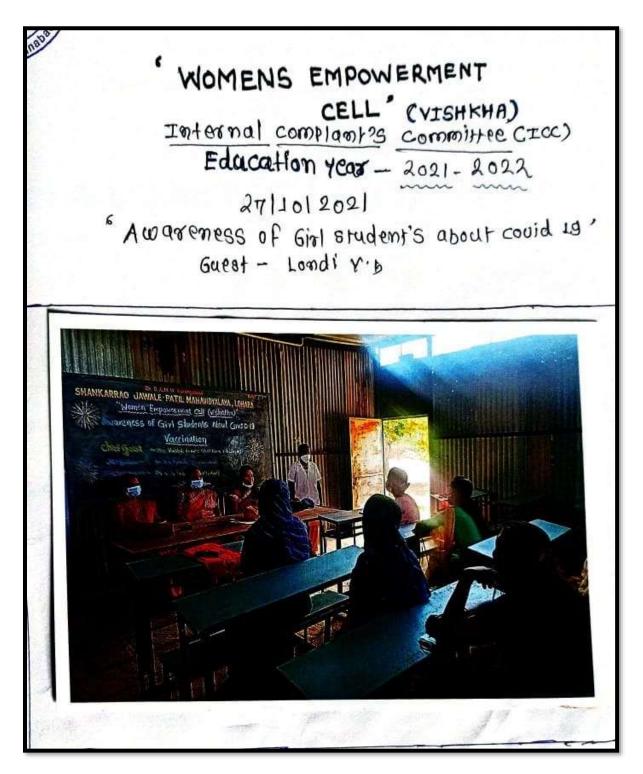

rrao Jawale Paol Mahavidyataya Lohara Dist Osmanabad

# Bhartiya Rashtriya Shikshan Sanstha's Shankarrao Jawale Patil Mahavidyalaya, Lohara Dist. Osmanabad Program organized Related to Gender A Report on International Women's Day

The college has celebrated International Women's Day on 8<sup>th</sup> March 2021. The program was organized in collaboration with cultural department and Internal Complaints Committee of the college. The program was conducted by worshipping the photo of Mahatma Gandhi by offering garland. The principal of the college along with NSS Programme Officer Dr. V.D. Acharya, Dr. S.V. Sonvane, Dr. C. G. Kadekar, Dr. P.V. Mane and all teaching and non-teaching staff was present for the programme.

UC. Principal Shankarao Jawale Pati Mahavidyalaya Lohara Dist.Osmanabad





# Awareness of Girls about Covid 19



# Shankarrao Jawale Patil Mahavidyalaya, Lohara

# Tq. Lohara Dist. Osmanabad

# INTERNAL QUALITY ASSURANCE CELL

# **Annual Gender Sensitization**

# Action Plan 2019-2020

| Sr.<br>No. | Strategic Goal                                                            | Target<br>Participants            | Action Plan                                                                                                                                        |
|------------|---------------------------------------------------------------------------|-----------------------------------|----------------------------------------------------------------------------------------------------------------------------------------------------|
| 1.         | Gender<br>Sensitiz