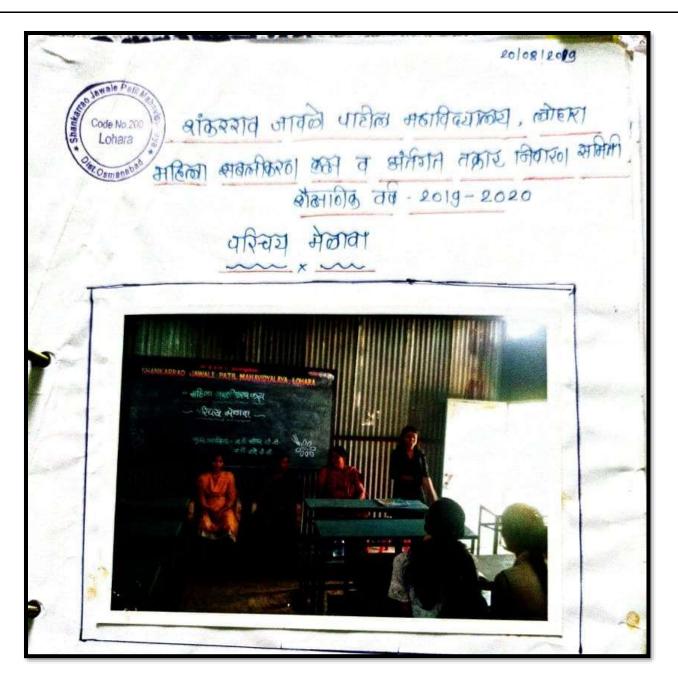

ळी. प्रगती खैरे, सारीका

यांच्यासह पदाधिकारी व

लोहाराः येथील शंकरराव ळे पाटील महाविद्यालयात हला सबलीकरण कक्षाच्या वतीने बालिका दिनानिमित्त व्याख्यान कार्यक्रमाचे आयोजन करण्यात आले होते. प्रारंभी मान्यवरांच्या स्ते सावित्रीबाई फुले यांच्या तिमेचे पूजन करणत आले. यावेळी प्रमुख वक्त्या म्हणून ज्ञा. डॉ. सुवर्णमाला कवाळे-नारायणकर यांनी उपस्थित द्यार्थिनींना उच्च शिक्षणातील महिलांचे स्थान या विषयावर मार्गदर्शन केले. कार्यक्रमास प्राचार्य डॉ. व्ही. यु. पाटील, प्रा. डॉ. पी. के. गायकवाड, प्रा. डॉ. व्ही. डी. आचार्य. प्रा. डॉ. एम. एल.सोमवंशी यांच्यांसह प्राध्यापक, शिक्षक, कर्मचारी व विद्यार्थी उपस्थित होते. प्रास्ताविक प्रा. डॉ. सी. जी. कडेकर तर आभार प्रा. डॉ. पी. वही. माने यांनी मानले.