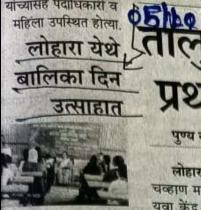

ळी. प्रगती खैरे, सारीका

यांच्यासह पदाधिकारी व

लोहाराः येथील शंकरराव ळे पाटील महाविद्यालयात हला सबलीकरण कक्षाच्या वतीने बालिका दिनानिमित्त व्याख्यान कार्यक्रमाचे आयोजन करण्यात आले होते. प्रारंभी मान्यवरांच्या स्ते सावित्रीबाई फुले यांच्या तिमेचे पूजन करणत आले. यावेळी प्रमुख वक्त्या म्हणून ज्ञा. डॉ. सुवर्णमाला कवाळे-नारायणकर यांनी उपस्थित द्यार्थिनींना उच्च शिक्षणातील महिलांचे स्थान या विषयावर मार्गदर्शन केले. कार्यक्रमास प्राचार्य डॉ. व्ही. यु. पाटील, प्रा. डॉ. पी. के. गायकवाड, प्रा. डॉ. व्ही. डी. आचार्य. प्रा. डॉ. एम. एल.सोमवंशी यांच्यांसह प्राध्यापक, शिक्षक, कर्मचारी व विद्यार्थी उपस्थित होते. प्रास्ताविक प्रा. डॉ. सी. जी. कडेकर तर आभार प्रा. डॉ. पी. वही. माने यांनी मानले.