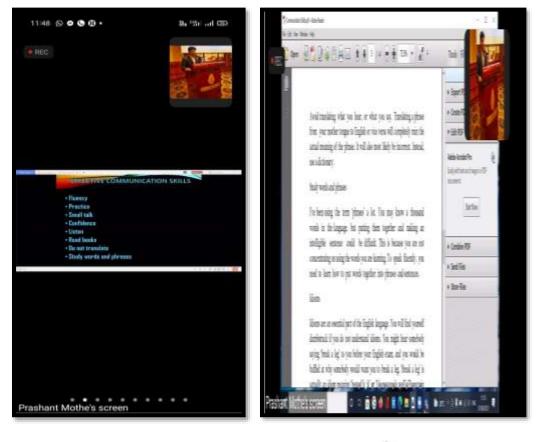

# **Online Guest Lecture on Effective Communication Skills**

The Department of English of Shankarrao Jawale Patil Mahavidyalaya, Loahra held a guest lecture for the students on 07/08/2021. Dr. Prashant Mothe Conducted online lecture on the zoom platform. The objective of the program was to make students communicate in English.

# **Communication Skills**

I/C. Principal Shankarrao Jawale Patil Arts, Science & Commerce College, Lohara Dist. Osmanabag

| 12:04<br>Close | • ● ⊕ ■ •<br>Participants (69) | 100 <sup>+45</sup> 1 11 | ıl 🕮 |   |
|----------------|--------------------------------|-------------------------|------|---|
| Q              | Search                         |                         |      |   |
| м              | Dr.Parvati Mane (me)           | <b>P</b>                | ¥    | > |
| 巻              | Manoj Somwanshi (Host)         | 0 80                    | Ţ    | > |
| AT             | Adesh Tore                     | <b>ا</b> ا              | Ĩ    | > |
| NB             | Nikita balaji deshmukh         | 🦺 🛒                     | X    | > |
| I              | iPhone                         | <b>M</b>                | Ĩ    | > |
| 11<br>11       | Prashant Mothe                 |                         | Į    | > |
| V              | Usha vitthal fugate            | Ø                       | Ĩ    | > |
| /S             | Vaishnavi shinde               | <b>P</b>                | Ŷ    | > |
| 8              | 8056ed25                       |                         | X    | > |
| AB             | Aishwarya bansode              | ø                       | X    | > |
| M              | Akshata mane                   | Ø                       | ¥    | > |
| Invit          | e                              |                         |      |   |