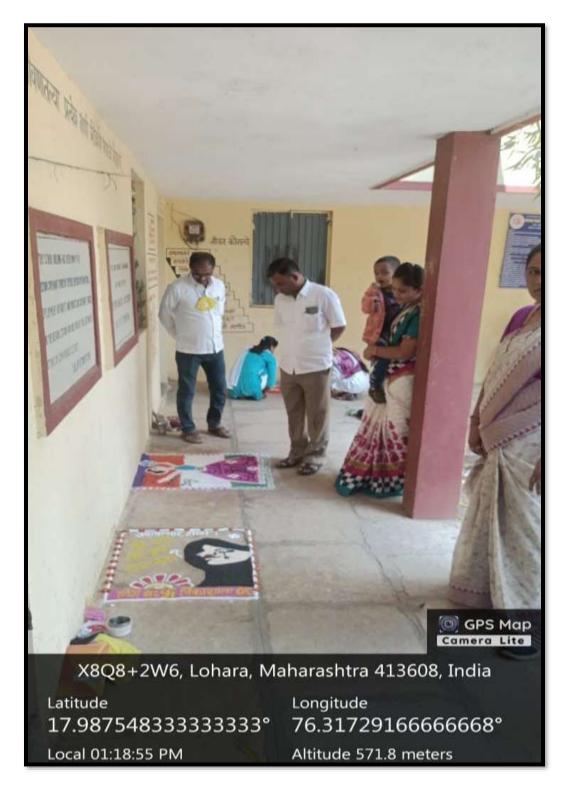

ANNUAL YEAR - 2020--2021.

Women's Empowerment Cell & Internal Complaints Committee

08/03/2021 रोजी जागतिक महिला दिनाचे

औचित्य साधून महिला सबलीकरण कक्ष व अंतर्गत तक्रार निवारण समिती यांच्या संयुक्त विद्यमाने महाविद्यालयमध्ये"आंतरराष्ट्रीय महिला दिन" साजरा केला जातो महिला आणि पुरुषांमध्ये समानता निर्माण व्हावी आणि महिलांना त्यांच्या हक्कांबद्दल जागरूक करावे या उद्देशाने हा दिवस साजरा केला जातो. दर वर्षी "आंतरराष्ट्रीय महिला दिन" 8 मार्च रोजी जगभरात साजरा केला जातो. महिलांच्या हक्कांच्या चळवळीचे प्रतीक असून हा दिवस साजरा करण्याचा मुख्य हेतू देखील महिलांच्या हक्कांना प्रोत्साहन देणे हा आहे.

या वर्षासाठीच्या "आंतरराष्ट्रीय महिला दिन" 2021 ची थीम आहे-"Women in leadership: Achieving an equal future in a COVID-19 world" ("महिला नेतृत्व: COVID-19 च्या जगात समान भविष्य साध्य करणे.

. ही थीम COVID-19 साथीच्या काळात आरोग्यसेवा ,कामगार, इनोव्हेटर इत्यादी म्हणून जगभरातील मुली आणि स्त्रियांचे योगदान अधोरेखित करते.covid-19 यांचा वाढता प्रकोप लक्षात घेतात 08 मार्च रोजी महिला सबलीकरण कक्ष व अंतर्गत तक्रार निवारण समिती यांच्या संयुक्त विद्यमाने महाविद्यालयात आंतरराष्ट्रीय महिला दिवस साजरा करण्यात आला. तज्ञ व्यक्तींना मार्गदर्शन करण्याकरता बाहेरून बोलवायचे जाणीवपूर्वक टाळले. अंतर्गत तक्रार निवारण समितीच्या अध्यक्षा प्रा डॅा.छाया कडेकर यांनी महिला नेतृत्व COVID 19 च्या जगात समान भविष्य प्राप्त करणे या विषयावर विद्यार्थ्यांना मार्गदर्शन केले.8 मार्च हा दिवस महिला दिन म्हणून साजरा करण्यात येतो .

**International Women's Day** 

प्रत्येकाच्याच जीवनात असणाऱ्या महिलांच्या योगदानाला आणि स्त्रीत्वाला साजरा करण्याच्या अनुशंगानं या दिवसाचं महत्त्वं अधिक आहे. स्त्रीशक्ती आणि त्यांच्या कर्तृत्वाची प्रशंसा या दिवशी आवर्जून केली जाते. आंतरराष्ट्रीय महिला दिवसाच्या या थीम द्वारे कोरोना महामारी मध्ये आपली व आपल्या कुटुंबाचे योग्य प्रकारे काळजी घेऊन त्यांच्या आरोग्याला जपणे व पोस्टीक आहार उपलब्ध करून देणे यात जगभरातील सर्व महिलांची अत्यंत महत्त्वपूर्ण भूमिका आहे. सर्व महिला माता-भगिनी व मुलींनी covid-19 त्यांच्या महामारी मध्ये आपल्या आरोग्याची व आपल्या संपूर्ण कुटुंबाच्या आरोग्याची काळजी घेऊन सर्वांना अत्यंत हिमतीने या कठीण परिस्थितीतून बाहेर पडले पाहिजे असे प्रतिपादन प्रा.डॉ.सि.जी .कडेकर यांनी आपल्या व्याख्यानातून मांडले.