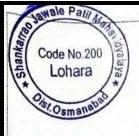

ANNUAL YEAR - 2020--2021.

Women's Empowerment Cell & Internal Complaints Committee

08/03/2021 रोजी जागतिक महिला दिनाचे

औचित्य साधून महिला सबलीकरण कक्ष व अंतर्गत तक्रार निवारण समिती यांच्या संयुक्त विद्यमाने महाविद्यालयमध्ये"आंतरराष्ट्रीय महिला दिन" साजरा केला जातो महिला आणि पुरुषांमध्ये समानता निर्माण व्हावी आणि महिलांना त्यांच्या हक्कांबद्दल जागरूक करावे या उद्देशाने हा दिवस साजरा केला जातो. दर वर्षी "आंतरराष्ट्रीय महिला दिन" 8 मार्च रोजी जगभरात साजरा केला जातो. महिलांच्या हक्कांच्या चळवळीचे प्रतीक असून हा दिवस साजरा करण्याचा मुख्य हेतू देखील महिलांच्या हक्कांना प्रोत्साहन देणे हा आहे.

या वर्षासाठीच्या "आंतरराष्ट्रीय महिला दिन" 2021 ची थीम आहे-"Women in leadership: Achieving an equal future in a COVID-19 world" ("महिला नेतृत्व: COVID-19 च्या जगात समान भविष्य साध्य करणे.

. ही थीम COVID-19 साथीच्या काळात आरोग्यसेवा ,कामगार, इनोव्हेटर इत्यादी म्हणून जगभरातील मुली आणि स्त्रियांचे योगदान अधोरेखित करते.covid-19 यांचा वाढता प्रकोप लक्षात घेतात 08 मार्च रोजी महिला सबलीकरण कक्ष व अंतर्गत तक्रार निवारण समिती यांच्या संयुक्त विद्यमाने महाविद्यालयात आंतरराष्ट्रीय महिला दिवस साजरा करण्यात आला. तज्ञ व्यक्तींना मार्गदर्शन करण्याकरता बाहेरून बोलवायचे जाणीवपूर्वक टाळले. अंतर्गत तक्रार निवारण समितीच्या अध्यक्षा प्रा डॅा.छाया कडेकर यांनी महिला नेतृत्व COVID 19 च्या जगात समान भविष्य प्राप्त करणे या विषयावर विद्यार्थ्यांना मार्गदर्शन केले.8 मार्च हा दिवस महिला दिन म्हणून साजरा करण्यात येतो .

**International Women's Day** 

प्रत्येकाच्याच जीवनात असणाऱ्या महिलांच्या योगदानाला आणि स्त्रीत्वाला साजरा करण्याच्या अनुशंगानं या दिवसाचं महत्त्वं अधिक आहे. स्त्रीशक्ती आणि त्यांच्या कर्तृत्वाची प्रशंसा या दिवशी आवर्जून केली जाते. आंतरराष्ट्रीय महिला दिवसाच्या या थीम द्वारे कोरोना महामारी मध्ये आपली व आपल्या कुटुंबाचे योग्य प्रकारे काळजी घेऊन त्यांच्या आरोग्याला जपणे व पोस्टीक आहार उपलब्ध करून देणे यात जगभरातील सर्व महिलांची अत्यंत महत्त्वपूर्ण भूमिका आहे. सर्व महिला माता-भगिनी व मुलींनी covid-19 त्यांच्या महामारी मध्ये आपल्या आरोग्याची व आपल्या संपूर्ण कुटुंबाच्या आरोग्याची काळजी घेऊन सर्वांना अत्यंत हिमतीने या कठीण परिस्थितीतून बाहेर पडले पाहिजे असे प्रतिपादन प्रा.डॉ.सि.जी .कडेकर यांनी आपल्या व्याख्यानातून मांडले.