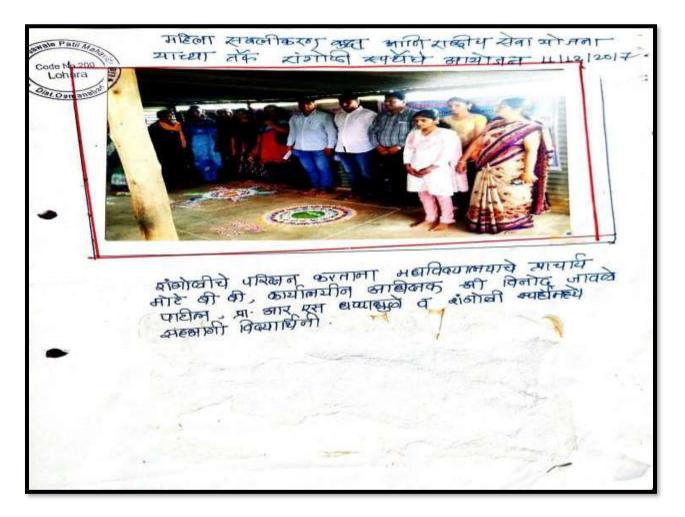

पुण्य नगरी। वृत्तसेवा

लास निरीक्षक

प्रथम, चव्ह

विक्रांत हिंगे, बिट अंमलदार

लोहाराः येथील भानुवासराव चव्हाण महाविद्यालयात नेहरू युवा केंद्र, उस्मानाबाद यांच्या वतीने घेण्यात आलेल्या तालुकास्तरीय क्रीडा स्पर्धेस मोठा प्रतिसाद मिळाला.

या स्पर्धेचे उद्घाटन लोहारा पोलीस ठाण्याचे प्रभारी पोलीस निरीक्षक सुनिलकुमार काकडे यांच्या हस्ते फित कापून करण्यात आले. यावेळी शहाजी जाधव, महाविद्यालयाचे प्रभारी प्राचार्य विनोद तुंगे, उपप्राचार्य यशवंत चंदनशिवे, अरविंद हंगरगे, यांची प्रमुख उपस्थिती होती. तालुकास्तरीय क्रीडा स्पर्धमध्ये व्हालिबॉल, धावणे मुले - मुली, रांगोळी इत्यादी स्पर्धेचे आयोजन करण्यात आले होते. हॉलीबॉल स्पर्धेत प्रथम क्रमांक अचलेरच्या

जय सेवालाल संघ, द्वितीय क्रमांक लोहारा येथील भानदासराव चव्हाण महाविद्यालचा संघ, ततीय क्रमांक जेवळीचा महात्मा बसवेश्वर संघ यांनी पटकावला. त्तर धावणे मुलांच्या गटातून प्रथम क्रमांक समित कदम, द्वितीय क्रमांक संतोष शिंदे, तुतीय क्रमांक विश्वजित काजळे यांनी पटकाविला. धावणे मुलींच्या गटातून प्रथम क्रमांक वैष्णवी

ठाणे हदीतील भांडगाव येथे

दारूवंदी कायद्याअंतूगंत कारवाई

औरादे, द्वितीय क्रमांक सा पाटील, द्वितीय क्रमांक र खराडे, तृतीय क्रमांक विग साक्षी गिलडा व श्रद्धा घ यांनी पटकाविला.' स्पर्ध क्रीडा निर्णयाधिकारी म्हणून जगताप, किशोर होनाजे, रा