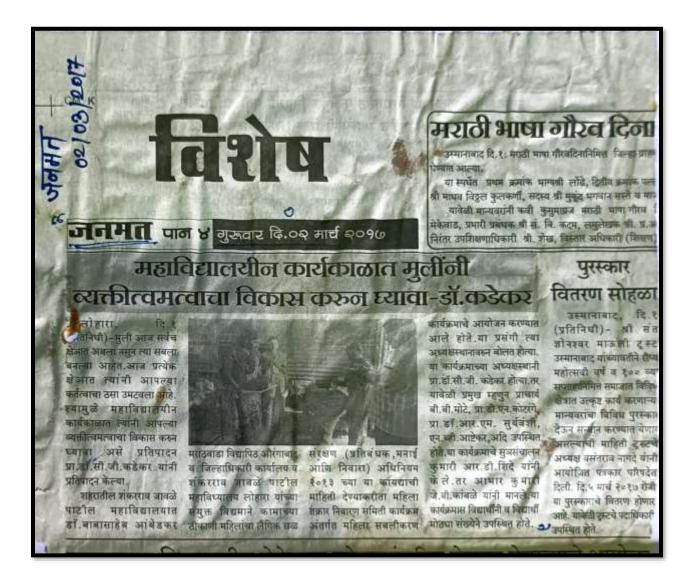

ळी. प्रगती खैरे, सारीका

यांच्यासह पदाधिकारी व

लोहाराः येथील शंकरराव ळे पाटील महाविद्यालयात हला सबलीकरण कक्षाच्या वतीने बालिका दिनानिमित्त व्याख्यान कार्यक्रमाचे आयोजन करण्यात आले होते. प्रारंभी मान्यवरांच्या स्ते सावित्रीबाई फुले यांच्या तिमेचे पूजन करणत आले. यावेळी प्रमुख वक्त्या म्हणून ज्ञा. डॉ. सुवर्णमाला कवाळे-नारायणकर यांनी उपस्थित द्यार्थिनींना उच्च शिक्षणातील महिलांचे स्थान या विषयावर मार्गदर्शन केले. कार्यक्रमास प्राचार्य डॉ. व्ही. यु. पाटील, प्रा. डॉ. पी. के. गायकवाड, प्रा. डॉ. व्ही. डी. आचार्य. प्रा. डॉ. एम. एल.सोमवंशी यांच्यांसह प्राध्यापक, शिक्षक, कर्मचारी व विद्यार्थी उपस्थित होते. प्रास्ताविक प्रा. डॉ. सी. जी. कडेकर तर आभार प्रा. डॉ. पी. वही. माने यांनी मानले.