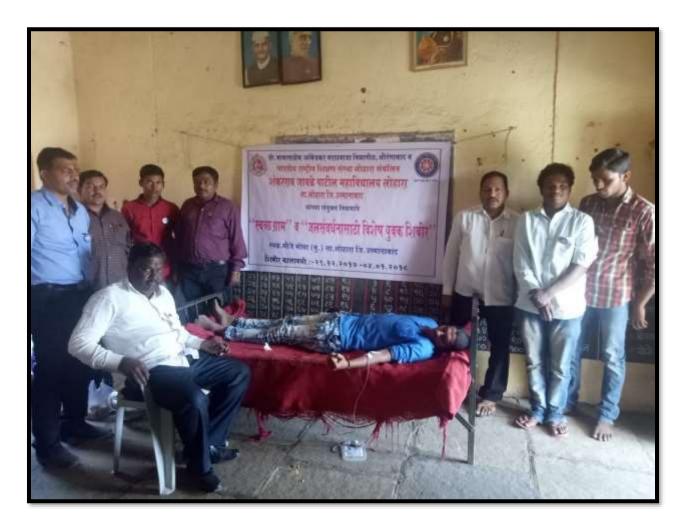

# Bhartiya Rashtriya Shikshan Sanstha's Shankarrao Jawale Patil Mahavidyalaya, Lohara Dist. Osmanabad Dist. Osmanabad 2019-2020 A Report on Digital and Economic Literacy

The college conducted the camp on Digital and Economic Literacy at Basweshwar Temple, Lohara. The The program was organized in collaboration with department of Economics and the college. The women of Self-Help Group participated in the camp. Dr. M. L. Somwanshi told the importance of Cashless Economy, use of ATM, BHIM App and mobile banking is easy for the transactions. The principal and Head of the Department of Economics Mr. B.B. Mote along with NSS Programme Officer Dr. M.L. Somwanshi, Dr. V.D. Acharya, Social worker Smt. Sharifa Sayyad and Self-Help Group women were present for the camp.

U.C. Principal Shankarao Jawale Pati Mahavidyalaya Lohara Dist.Osmanabad