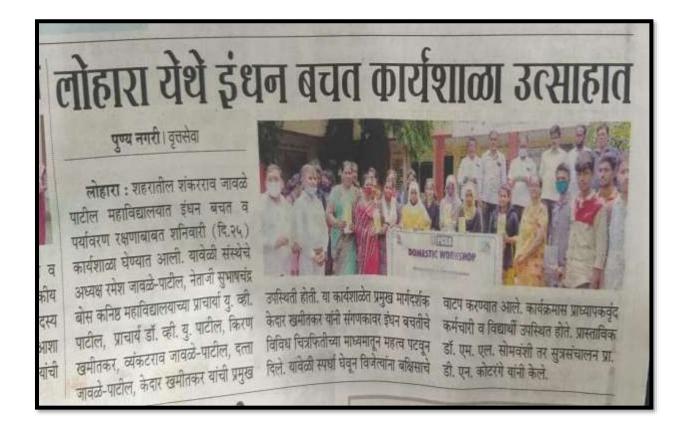

# लोहाऱ्यात महिलांसाठी साक्षरता शिबीर

लोहारा, पुढारी वृत्तसेवा : शहरातील शंकरराव जावळे पाटील महाविद्यालयाच्या वतीने बचत गटातील महिलासाठी डिजिटल अर्थव्यवस्था साक्षरता कार्यक्रमाचे आयोजन बसवेश्वर मंदिर येथे करण्यात आले होते.

कार्यक्रमाच्या या अध्यक्षस्थानी महाविद्यालयाचे प्राचार्य बी.बी.मोटे होते. यावेळी महाविद्यालयातील प्रा.डॉ. एम.एल. सोमवंशी यांनी बचत गटाच्या महिलांनी ऑनलाईन आर्थिक व्यवहार करणे काळाची गरज आहे. ऑनलाईन व्यवहार अत्यंत सुलभ व सुरक्षित आहेत. त्यासाठी सर्व महिलांनी बचत गटाचे व्यवहार या पद्धतीच्या माध्यमातून केले पाहिजे, असे सांगितले. तर प्राचार्य मोटे यांनी क्रेडिट कार्ड आणि डेबिट कार्ड यामधील फरक महिलांना समजावन सांगून हे कसे वापरायचे हे सांगितले. आणि ऑनलाईन व्यवहार, डिजिटल व्यवहार, पेटिएम याचा वापर करण्याचे प्रोत्साहन दिले.या कार्यक्रमास राष्ट्रवादी महिला तालुकाध्यक्ष शरीफा सय्यद, नगरसेविका जयश्री कांबळे, काँग्रेस महिला तालुकाध्यक्षा जयश्री गाडीलोहार, पत्रकार गणेश खबोले, अब्बास शेख, अरुणा महानुर, सुजाता जोगी, मौलाबी बागवान व बचत गटांच्या महिला मोठ्या प्रमाणावर उपस्थित होत्या. तसेच या कार्यक्रमासाठी महाविद्यालयातील प्रा.व्ही. डी. आचार्य, प्रा.डॉ. बी.एस. राजोळे, प्रा. डॉ. एस. एस. कदम, प्रा. डॉ. आर. एम. सूर्यवंशी, प्रा. डॉ. सी. जी.कडेकर, प्रवीण पाटील यांची प्रामुख्याने उपस्थिती होती.