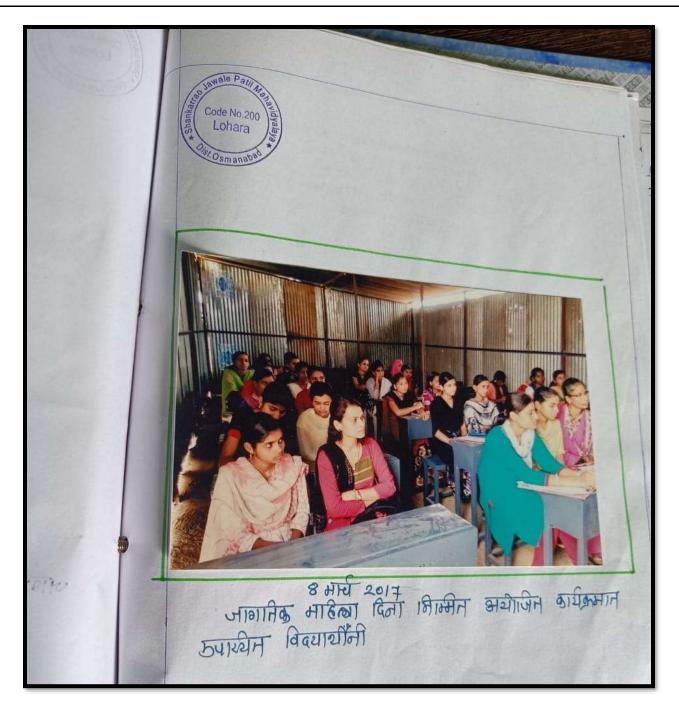

ANNUAL YEAR - 2020--2021.

Women's Empowerment Cell & Internal Complaints Committee

08/03/2021 रोजी जागतिक महिला दिनाचे

औचित्य साधून महिला सबलीकरण कक्ष व अंतर्गत तक्रार निवारण समिती यांच्या संयुक्त विद्यमाने महाविद्यालयमध्ये"आंतरराष्ट्रीय महिला दिन" साजरा केला जातो महिला आणि पुरुषांमध्ये समानता निर्माण व्हावी आणि महिलांना त्यांच्या हक्कांबद्दल जागरूक करावे या उद्देशाने हा दिवस साजरा केला जातो. दर वर्षी "आंतरराष्ट्रीय महिला दिन" 8 मार्च रोजी जगभरात साजरा केला जातो. महिलांच्या हक्कांच्या चळवळीचे प्रतीक असून हा दिवस साजरा करण्याचा मुख्य हेतू देखील महिलांच्या हक्कांना प्रोत्साहन देणे हा आहे.

या वर्षासाठीच्या "आंतरराष्ट्रीय महिला दिन" 2021 ची थीम आहे-"Women in leadership: Achieving an equal future in a COVID-19 world" ("महिला नेतृत्व: COVID-19 च्या जगात समान भविष्य साध्य करणे.

. ही थीम COVID-19 साथीच्या काळात आरोग्यसेवा ,कामगार, इनोव्हेटर इत्यादी म्हणून जगभरातील मुली आणि स्त्रियांचे योगदान अधोरेखित करते.covid-19 यांचा वाढता प्रकोप लक्षात घेतात 08 मार्च रोजी महिला सबलीकरण कक्ष व अंतर्गत तक्रार निवारण समिती यांच्या संयुक्त विद्यमाने महाविद्यालयात आंतरराष्ट्रीय महिला दिवस साजरा करण्यात आला. तज्ञ व्यक्तींना मार्गदर्शन करण्याकरता बाहेरून बोलवायचे जाणीवपूर्वक टाळले. अंतर्गत तक्रार निवारण समितीच्या अध्यक्षा प्रा डॅा.छाया कडेकर यांनी महिला नेतृत्व COVID 19 च्या जगात समान भविष्य प्राप्त करणे या विषयावर विद्यार्थ्यांना मार्गदर्शन केले.8 मार्च हा दिवस महिला दिन म्हणून साजरा करण्यात येतो .