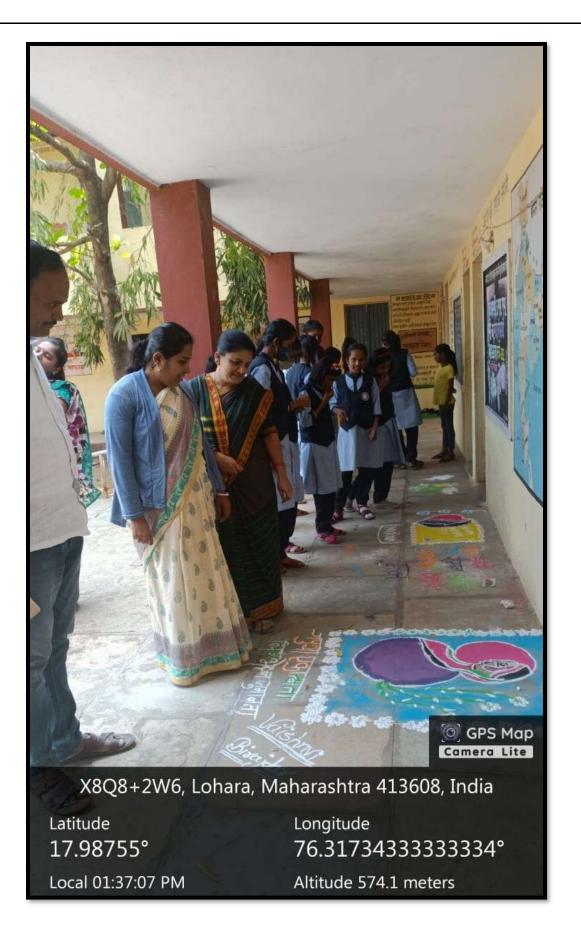

ANNUAL YEAR - 2020--2021.

Women's Empowerment Cell & Internal Complaints Committee

08/03/2021 रोजी जागतिक महिला दिनाचे

औचित्य साधून महिला सबलीकरण कक्ष व अंतर्गत तक्रार निवारण समिती यांच्या संयुक्त विद्यमाने महाविद्यालयमध्ये"आंतरराष्ट्रीय महिला दिन" साजरा केला जातो महिला आणि पुरुषांमध्ये समानता निर्माण व्हावी आणि महिलांना त्यांच्या हक्कांबद्दल जागरूक करावे या उद्देशाने हा दिवस साजरा केला जातो. दर वर्षी "आंतरराष्ट्रीय महिला दिन" 8 मार्च रोजी जगभरात साजरा केला जातो. महिलांच्या हक्कांच्या चळवळीचे प्रतीक असून हा दिवस साजरा करण्याचा मुख्य हेतू देखील महिलांच्या हक्कांना प्रोत्साहन देणे हा आहे.

या वर्षासाठीच्या "आंतरराष्ट्रीय महिला दिन" 2021 ची थीम आहे-"Women in leadership: Achieving an equal future in a COVID-19 world" ("महिला नेतृत्व: COVID-19 च्या जगात समान भविष्य साध्य करणे.

. ही थीम COVID-19 साथीच्या काळात आरोग्यसेवा ,कामगार, इनोव्हेटर इत्यादी म्हणून जगभरातील मुली आणि स्त्रियांचे योगदान अधोरेखित करते.covid-19 यांचा वाढता प्रकोप लक्षात घेतात 08 मार्च रोजी महिला सबलीकरण कक्ष व अंतर्गत तक्रार निवारण समिती यांच्या संयुक्त विद्यमाने महाविद्यालयात आंतरराष्ट्रीय महिला दिवस साजरा करण्यात आला. तज्ञ व्यक्तींना मार्गदर्शन करण्याकरता बाहेरून बोलवायचे जाणीवपूर्वक टाळले. अंतर्गत तक्रार निवारण समितीच्या अध्यक्षा प्रा डॅा.छाया कडेकर यांनी महिला नेतृत्व COVID 19 च्या जगात समान भविष्य प्राप्त करणे या विषयावर विद्यार्थ्यांना मार्गदर्शन केले.8 मार्च हा दिवस महिला दिन म्हणून साजरा करण्यात येतो .

**International Women's Day** 

प्रत्येकाच्याच जीवनात असणाऱ्या महिलांच्या योगदानाला आणि स्त्रीत्वाला साजरा करण्याच्या अनुशंगानं या दिवसाचं महत्त्वं अधिक आहे. स्त्रीशक्ती आणि त्यांच्या कर्तृत्वाची प्रशंसा या दिवशी आवर्जून केली जाते. आंतरराष्ट्रीय महिला दिवसाच्या या थीम द्वारे कोरोना महामारी मध्ये आपली व आपल्या कुटुंबाचे योग्य प्रकारे काळजी घेऊन त्यांच्या आरोग्याला जपणे व पोस्टीक आहार उपलब्ध करून देणे यात जगभरातील सर्व महिलांची अत्यंत महत्त्वपूर्ण भूमिका आहे. सर्व महिला माता-भगिनी व मुलींनी covid-19 त्यांच्या महामारी मध्ये आपल्या आरोग्याची व आपल्या संपूर्ण कुटुंबाच्या आरोग्याची काळजी घेऊन सर्वांना अत्यंत हिमतीने या कठीण परिस्थितीतून बाहेर पडले पाहिजे असे प्रतिपादन प्रा.डॉ.सि.जी .कडेकर यांनी आपल्या व्याख्यानातून मांडले.