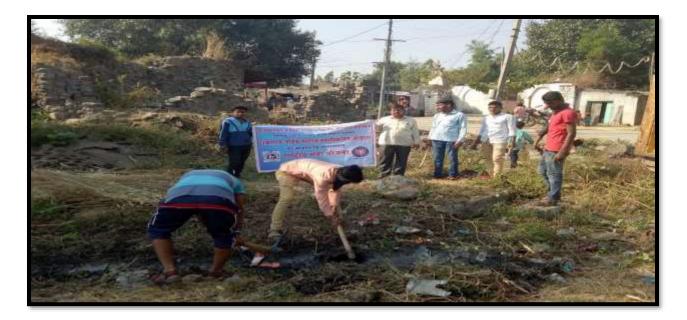

# Bhartiya Rashtriya Shikshan Sanstha's Shankarrao Jawale Patil Mahavidyalaya, Lohara Dist. Osmanabad Dist. Osmanabad 2019-2020 A Report on Digital and Economic Literacy

The college conducted the camp on Digital and Economic Literacy at Basweshwar Temple, Lohara. The The program was organized in collaboration with department of Economics and the college. The women of Self-Help Group participated in the camp. Dr. M. L. Somwanshi told the importance of Cashless Economy, use of ATM, BHIM App and mobile banking is easy for the transactions. The principal and Head of the Department of Economics Mr. B.B. Mote along with NSS Programme Officer Dr. M.L. Somwanshi, Dr. V.D. Acharya, Social worker Smt. Sharifa Sayyad and Self-Help Group women were present for the camp.

# लोहाऱ्यात महिलांसाठी साक्षरता शिबीर

लोहारा, पुढारी वृत्तसेवा : शहरातील शंकरराव जावळे पाटील महाविद्यालयाच्या वतीने बचत गटातील महिलासाठी डिजिटल अर्थव्यवस्था साक्षरता कार्यक्रमाचे आयोजन बसवेश्वर मंदिर येथे करण्यात आले होते.