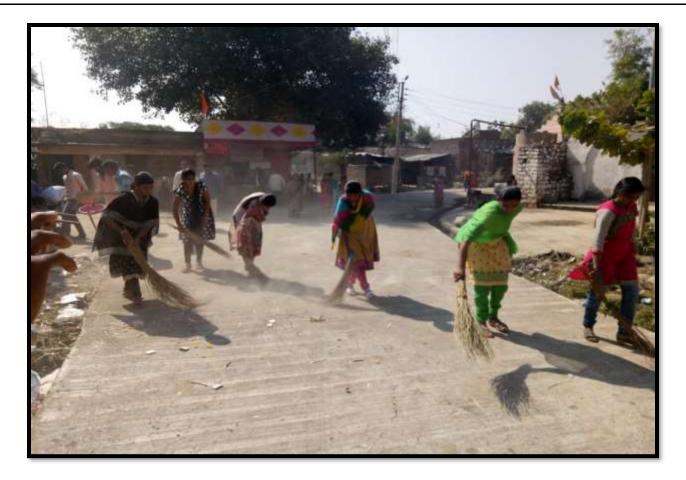

# Bhartiya Rashtriya Shikshan Sanstha's Shankarrao Jawale Patil Mahavidyalaya, Lohara Dist. Osmanabad Dist. Osmanabad 2019-2020 A Report on Digital and Economic Literacy

The college conducted the camp on Digital and Economic Literacy at Basweshwar Temple, Lohara. The The program was organized in collaboration with department of Economics and the college. The women of Self-Help Group participated in the camp. Dr. M. L. Somwanshi told the importance of Cashless Economy, use of ATM, BHIM App and mobile banking is easy for the transactions. The principal and Head of the Department of Economics Mr. B.B. Mote along with NSS Programme Officer Dr. M.L. Somwanshi, Dr. V.D. Acharya, Social worker Smt. Sharifa Sayyad and Self-Help Group women were present for the camp.

U.C. Principal Shankarao Jawale Pati Mahavidyalaya Lohara Dist.Osmanabad