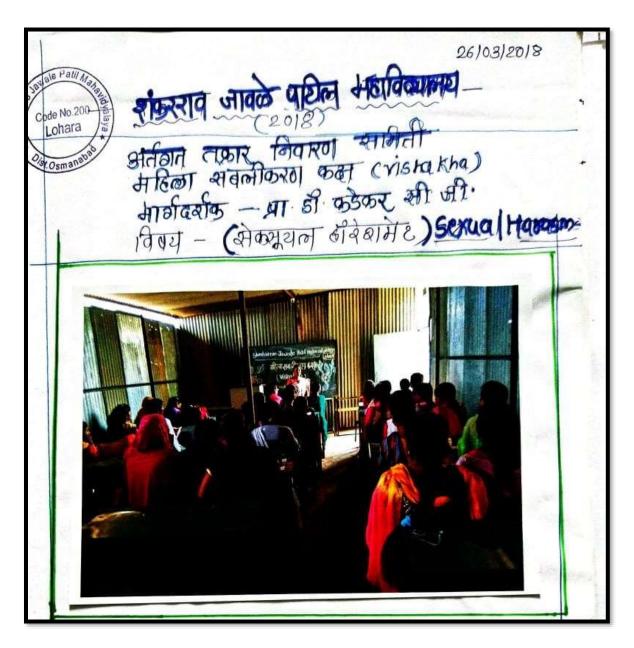

ANNUAL YEAR - 2020--2021.

Women's Empowerment Cell & Internal Complaints Committee

08/03/2021 रोजी जागतिक महिला दिनाचे

औचित्य साधून महिला सबलीकरण कक्ष व अंतर्गत तक्रार निवारण समिती यांच्या संयुक्त विद्यमाने महाविद्यालयमध्ये"आंतरराष्ट्रीय महिला दिन" साजरा केला जातो महिला आणि पुरुषांमध्ये समानता निर्माण व्हावी आणि महिलांना त्यांच्या हक्कांबद्दल जागरूक करावे या उद्देशाने हा दिवस साजरा केला जातो. दर वर्षी "आंतरराष्ट्रीय महिला दिन" 8 मार्च रोजी जगभरात साजरा केला जातो. महिलांच्या हक्कांच्या चळवळीचे प्रतीक असून हा दिवस साजरा करण्याचा मुख्य हेतू देखील महिलांच्या हक्कांना प्रोत्साहन देणे हा आहे.

या वर्षासाठीच्या "आंतरराष्ट्रीय महिला दिन" 2021 ची थीम आहे-"Women in leadership: Achieving an equal future in a COVID-19 world" ("महिला नेतृत्व: COVID-19 च्या जगात समान भविष्य साध्य करणे.

. ही थीम COVID-19 साथीच्या काळात आरोग्यसेवा ,कामगार, इनोव्हेटर इत्यादी म्हणून जगभरातील मुली आणि स्त्रियांचे योगदान अधोरेखित करते.covid-19 यांचा वाढता प्रकोप लक्षात घेतात 08 मार्च रोजी महिला सबलीकरण कक्ष व अंतर्गत तक्रार निवारण समिती यांच्या संयुक्त विद्यमाने महाविद्यालयात आंतरराष्ट्रीय महिला दिवस साजरा करण्यात आला. तज्ञ व्यक्तींना मार्गदर्शन करण्याकरता बाहेरून बोलवायचे जाणीवपूर्वक टाळले. अंतर्गत तक्रार निवारण समितीच्या अध्यक्षा प्रा डॅा.छाया कडेकर यांनी महिला नेतृत्व COVID 19 च्या जगात समान भविष्य प्राप्त करणे या विषयावर विद्यार्थ्यांना मार्गदर्शन केले.8 मार्च हा दिवस महिला दिन म्हणून साजरा करण्यात येतो .