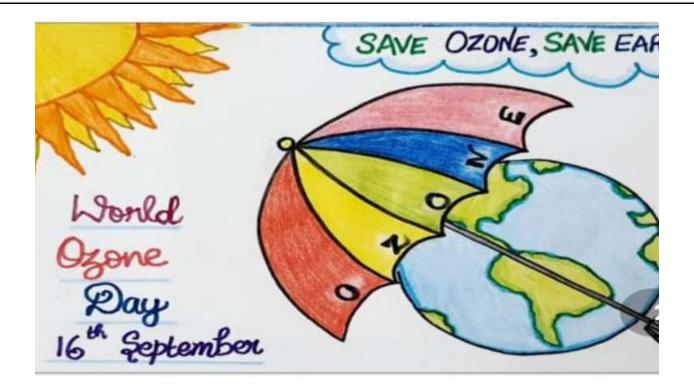

ावायलेट किरणांचे तेथेच रोखले जातात आणि पृथ्वीवरील जीवसृष्टीचे रक्षण होते. परंतु मानवाच्या अतिरिक्त निसर्गाच्या वापरामुळे विकृतीमुळे ओझोन थराला छिद्र पडायला सुरुवात झाली आहे. 1978 साली कॅनडातल्या मॉन्ट्रियल या ठिकाणी आयोजित करण्यात आलेल्या एका परिषद मध्ये ग्रीन हाऊस गॅसेसमुळे देखील ओझोनच्या थरावर दुष्परिणाम होत आहेत याची चर्चा करण्यात आली. त्यामुळे वातावरणातील बदलाचा संकटावर उपाय म्हणून ग्रीन हाऊस गॅसेस उत्सर्जन कमी करण्याचा ठराव या बैठकीत करण्यात आला. याला मॉन्ट्रियल करार असे म्हणतात. पर्यावरणाच्या संवर्धनासाठी किंवा रक्षणासाठी असे पर्यावरण जागृती साठी वेगळे दिवस साजरे केले जातात. जेणेकरून समाजातील युवा पिढीच्या पर्यावरणाविषयी संवर्धनाविषयी विचार विचाराची सजगता यायला हवे. तसेच पर्यावरण रक्षणाची जबाबदारी दृष्टिकोन निर्माण होतो.



Wall Paper Presentation on the occasion of World Ozone Day



जागतिक ओझोन दिवस सणाचे औचित्य साधून आज त्यानिमित्ताने पोस्टर प्रेझेंटेशन करण्यात आले. विद्यार्थ्यांनी पोस्टर प्रेझेंटेशन मध्ये सहभाग नोंदवला. पोस्टर प्रेझेंटेशन च्या या कार्यक्रमास महाविद्यालयाचे प्राचार्य डॉ.विनायक पाटील, प्रा.डॉ. एस .व्हि.सोनवणे , प्रा. डॉ. पि.के गायकवाड , प्रा. डॉ. पी व्ही. माने, प्रा.डी .एन .कोटरंगे आदी उपस्थित होते.

VC. Principal Shankarao Jawale Pati Mahavidyalaya Lohara Dist.Osmanabad

#### भारतीय राष्ट्रीय शिक्षण संस्था

# शंकरराव जावळे पाटील महाविद्यालय लोहारा. ता. लोहारा, 16 सप्टेंबर 2020

### ओझोन दिनाचा अहवाल

शंकरराव जावळे पाटील महाविद्यालयात भूगोल विभाग आणि पर्यावरण कक्ष संयुक्त विद्यमाने जागतिक ओझोन दिवसाचे औचित्य साधून अतिथी व्याख्यानाचे आयोजन करण्यात आले. या व्याख्यानास भानुदासराव चव्हाण महाविद्यालय लोहारा प्रा. व्हि. डी. चिकटे आणि प्रा. आर. डी. निकम हे