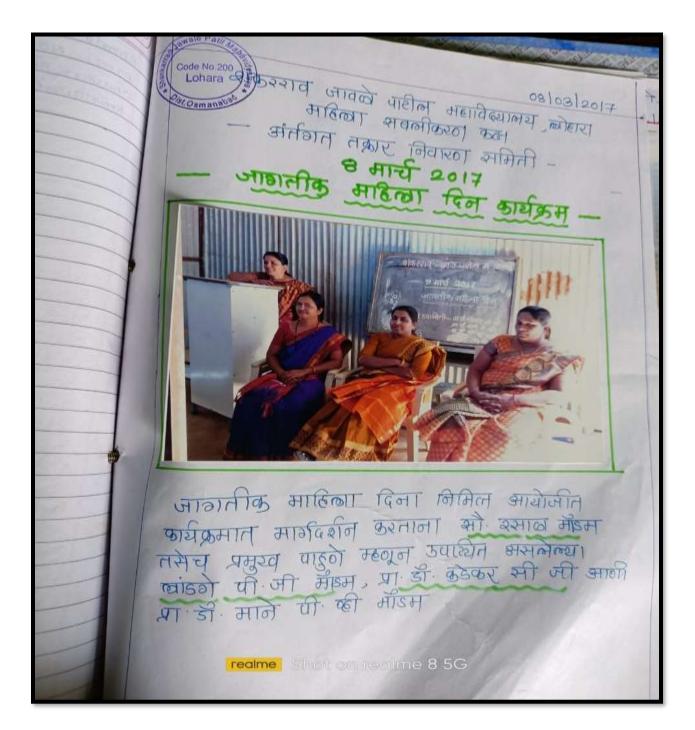

ANNUAL YEAR - 2020--2021.

Women's Empowerment Cell & Internal Complaints Committee

08/03/2021 रोजी जागतिक महिला दिनाचे

औचित्य साधून महिला सबलीकरण कक्ष व अंतर्गत तक्रार निवारण समिती यांच्या संयुक्त विद्यमाने महाविद्यालयमध्ये"आंतरराष्ट्रीय महिला दिन" साजरा केला जातो महिला आणि पुरुषांमध्ये समानता निर्माण व्हावी आणि महिलांना त्यांच्या हक्कांबद्दल जागरूक करावे या उद्देशाने हा दिवस साजरा केला जातो. दर वर्षी "आंतरराष्ट्रीय महिला दिन" 8 मार्च रोजी जगभरात साजरा केला जातो. महिलांच्या हक्कांच्या चळवळीचे प्रतीक असून हा दिवस साजरा करण्याचा मुख्य हेतू देखील महिलांच्या हक्कांना प्रोत्साहन देणे हा आहे.

या वर्षासाठीच्या "आंतरराष्ट्रीय महिला दिन" 2021 ची थीम आहे-"Women in leadership: Achieving an equal future in a COVID-19 world" ("महिला नेतृत्व: COVID-19 च्या जगात समान भविष्य साध्य करणे.

. ही थीम COVID-19 साथीच्या काळात आरोग्यसेवा ,कामगार, इनोव्हेटर इत्यादी म्हणून जगभरातील मुली आणि स्त्रियांचे योगदान अधोरेखित करते.covid-19 यांचा वाढता प्रकोप लक्षात घेतात 08 मार्च रोजी महिला सबलीकरण कक्ष व अंतर्गत तक्रार निवारण समिती यांच्या संयुक्त विद्यमाने महाविद्यालयात आंतरराष्ट्रीय महिला दिवस साजरा करण्यात आला. तज्ञ व्यक्तींना मार्गदर्शन करण्याकरता बाहेरून बोलवायचे जाणीवपूर्वक टाळले. अंतर्गत तक्रार निवारण समितीच्या अध्यक्षा प्रा डॅा.छाया कडेकर यांनी महिला नेतृत्व COVID 19 च्या जगात समान भविष्य प्राप्त करणे या विषयावर विद्यार्थ्यांना मार्गदर्शन केले.8 मार्च हा दिवस महिला दिन म्हणून साजरा करण्यात येतो .