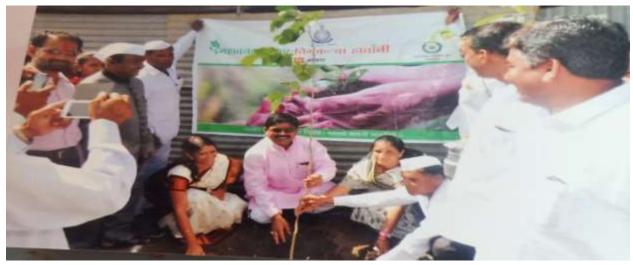

# Bhartiya Rashtriya Shikshan Sanstha's Shankarrao Jawale Patil Mahavidyalaya, Lohara Dist. Osmanabad Dist. Osmanabad 2019-2020 A Report on Digital and Economic Literacy

The college conducted the camp on Digital and Economic Literacy at Basweshwar Temple, Lohara. The The program was organized in collaboration with department of Economics and the college. The women of Self-Help Group participated in the camp. Dr. M. L. Somwanshi told the importance of Cashless Economy, use of ATM, BHIM App and mobile banking is easy for the transactions. The principal and Head of the Department of Economics Mr. B.B. Mote along with NSS Programme Officer Dr. M.L. Somwanshi, Dr. V.D. Acharya, Social worker Smt. Sharifa Sayyad and Self-Help Group women were present for the camp.

# लोहाऱ्यात महिलांसाठी साक्षरता शिबीर

लोहारा, पुढारी वृत्तसेवा : शहरातील शंकरराव जावळे पाटील महाविद्यालयाच्या वतीने बचत गटातील महिलासाठी डिजिटल अर्थव्यवस्था साक्षरता कार्यक्रमाचे आयोजन बसवेश्वर मंदिर येथे करण्यात आले होते.

कार्यक्रमाच्या या अध्यक्षस्थानी महाविद्यालयाचे प्राचार्य बी.बी.मोटे होते. यावेळी महाविद्यालयातील प्रा.डॉ. एम.एल. सोमवंशी यांनी बचत गटाच्या महिलांनी ऑनलाईन आर्थिक व्यवहार करणे काळाची गरज आहे. ऑनलाईन व्यवहार अत्यंत सुलभ व सुरक्षित आहेत. त्यासाठी सर्व महिलांनी बचत गटाचे व्यवहार या पद्धतीच्या माध्यमातून केले पाहिजे, असे सांगितले. तर प्राचार्य मोटे यांनी क्रेडिट कार्ड आणि डेबिट कार्ड यामधील फरक महिलांना समजावन सांगून हे कसे वापरायचे हे सांगितले. आणि ऑनलाईन व्यवहार, डिजिटल व्यवहार, पेटिएम याचा वापर करण्याचे प्रोत्साहन दिले.या कार्यक्रमास राष्ट्रवादी महिला तालुकाध्यक्ष शरीफा सय्यद, नगरसेविका जयश्री कांबळे, काँग्रेस महिला तालुकाध्यक्षा जयश्री गाडीलोहार, पत्रकार गणेश खबोले, अब्बास शेख, अरुणा महानुर, सुजाता जोगी, मौलाबी बागवान व बचत गटांच्या महिला मोठ्या प्रमाणावर उपस्थित होत्या. तसेच या कार्यक्रमासाठी महाविद्यालयातील प्रा.व्ही. डी. आचार्य, प्रा.डॉ. बी.एस. राजोळे, प्रा. डॉ. एस. एस. कदम, प्रा. डॉ. आर. एम. सूर्यवंशी, प्रा. डॉ. सी. जी.कडेकर, प्रवीण पाटील यांची प्रामुख्याने उपस्थिती होती.