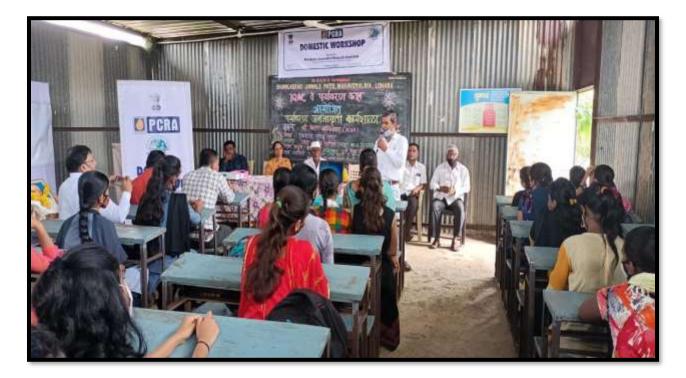

# Bhartiya Rashtriya Shikshan Sanstha's Shankarrao Jawale Patil Mahavidyalaya, Lohara Dist. Osmanabad Dist. Osmanabad 2019-2020 A Report on Digital and Economic Literacy

The college conducted the camp on Digital and Economic Literacy at Basweshwar Temple, Lohara. The The program was organized in collaboration with department of Economics and the college. The women of Self-Help Group participated in the camp. Dr. M. L. Somwanshi told the importance of Cashless Economy, use of ATM, BHIM App and mobile banking is easy for the transactions. The principal and Head of the Department of Economics Mr. B.B. Mote along with NSS Programme Officer Dr. M.L. Somwanshi, Dr. V.D. Acharya, Social worker Smt. Sharifa Sayyad and Self-Help Group women were present for the camp.

# लोहाऱ्यात महिलांसाठी साक्षरता शिबीर

लोहारा, पुढारी वृत्तसेवा : शहरातील शंकरराव जावळे पाटील महाविद्यालयाच्या वतीने बचत गटातील महिलासाठी डिजिटल अर्थव्यवस्था साक्षरता कार्यक्रमाचे आयोजन बसवेश्वर मंदिर येथे करण्यात आले होते.

कार्यक्रमाच्या या अध्यक्षस्थानी महाविद्यालयाचे प्राचार्य बी.बी.मोटे होते. यावेळी महाविद्यालयातील प्रा.डॉ. एम.एल. सोमवंशी यांनी बचत गटाच्या महिलांनी ऑनलाईन आर्थिक व्यवहार करणे काळाची गरज आहे. ऑनलाईन व्यवहार अत्यंत सुलभ व सुरक्षित आहेत. त्यासाठी सर्व महिलांनी बचत गटाचे व्यवहार या पद्धतीच्या माध्यमातून केले पाहिजे, असे सांगितले. तर प्राचार्य मोटे यांनी क्रेडिट कार्ड आणि डेबिट कार्ड यामधील फरक महिलांना समजावन सांगून हे कसे वापरायचे हे सांगितले. आणि ऑनलाईन व्यवहार, डिजिटल व्यवहार, पेटिएम याचा वापर करण्याचे प्रोत्साहन दिले.या कार्यक्रमास राष्ट्रवादी महिला तालुकाध्यक्ष शरीफा सय्यद, नगरसेविका जयश्री कांबळे, काँग्रेस महिला तालुकाध्यक्षा जयश्री गाडीलोहार, पत्रकार गणेश खबोले, अब्बास शेख, अरुणा महानुर, सुजाता जोगी, मौलाबी बागवान व बचत गटांच्या महिला मोठ्या प्रमाणावर उपस्थित होत्या. तसेच या कार्यक्रमासाठी महाविद्यालयातील प्रा.व्ही. डी. आचार्य, प्रा.डॉ. बी.एस. राजोळे, प्रा. डॉ. एस. एस. कदम, प्रा. डॉ. आर. एम. सूर्यवंशी, प्रा. डॉ. सी. जी.कडेकर, प्रवीण पाटील यांची प्रामुख्याने उपस्थिती होती.