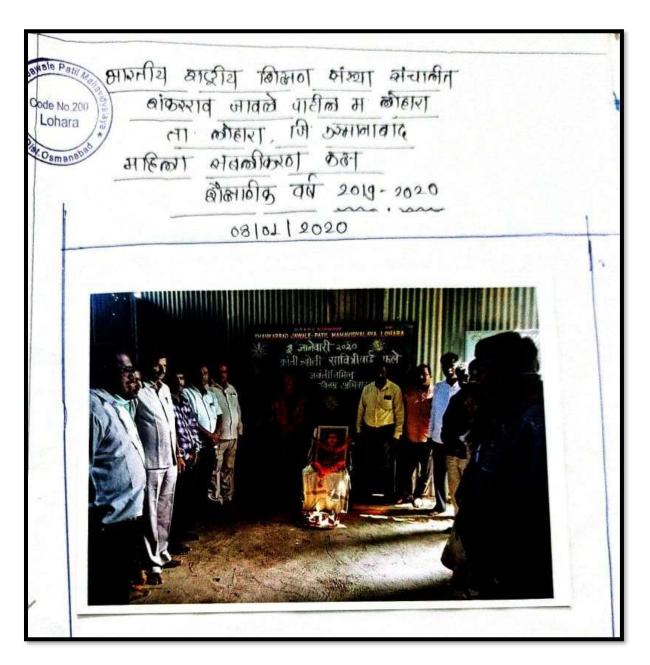

ळी. प्रगती खैरे, सारीका

यांच्यासह पदाधिकारी व

लोहाराः येथील शंकरराव ळे पाटील महाविद्यालयात हला सबलीकरण कक्षाच्या वतीने बालिका दिनानिमित्त व्याख्यान कार्यक्रमाचे आयोजन करण्यात आले होते. प्रारंभी मान्यवरांच्या स्ते सावित्रीबाई फुले यांच्या तिमेचे पूजन करणत आले. यावेळी प्रमुख वक्त्या म्हणून ज्ञा. डॉ. सुवर्णमाला कवाळे-नारायणकर यांनी उपस्थित द्यार्थिनींना उच्च शिक्षणातील महिलांचे स्थान या विषयावर मार्गदर्शन केले. कार्यक्रमास प्राचार्य डॉ. व्ही. यु. पाटील, प्रा. डॉ. पी. के. गायकवाड, प्रा. डॉ. व्ही. डी. आचार्य. प्रा. डॉ. एम. एल.सोमवंशी यांच्यांसह प्राध्यापक, शिक्षक, कर्मचारी व विद्यार्थी उपस्थित होते. प्रास्ताविक प्रा. डॉ. सी. जी. कडेकर तर आभार प्रा. डॉ. पी. वही. माने यांनी मानले.