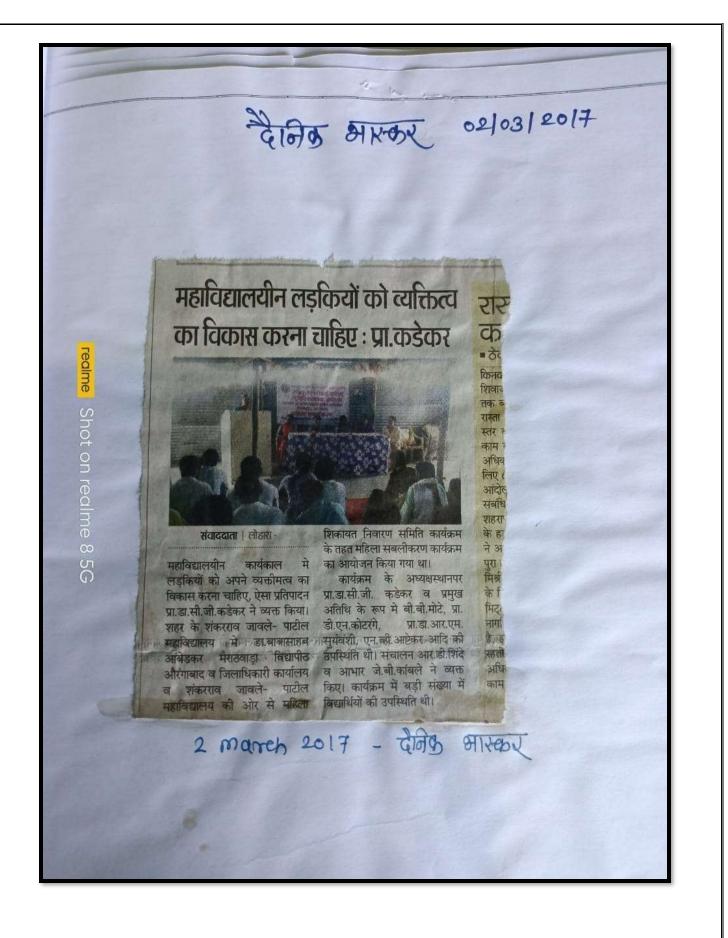

# Bhartiya Rashtriya Shikshan Sanstha's Shankarrao Jawale Patil Mahavidyalaya, Lohara Dist. Osmanabad Program organized Related to Gender A Report on International Women's Day

The college has celebrated International Women's Day on 8<sup>th</sup> March 2021. The program was organized in collaboration with cultural department and Internal Complaints Committee of the college. The program was conducted by worshipping the photo of Mahatma Gandhi by offering garland. The principal of the college along with NSS Programme Officer Dr. V.D. Acharya, Dr. S.V. Sonvane, Dr. C. G. Kadekar, Dr. P.V. Mane and all teaching and non-teaching staff was present for the programme.