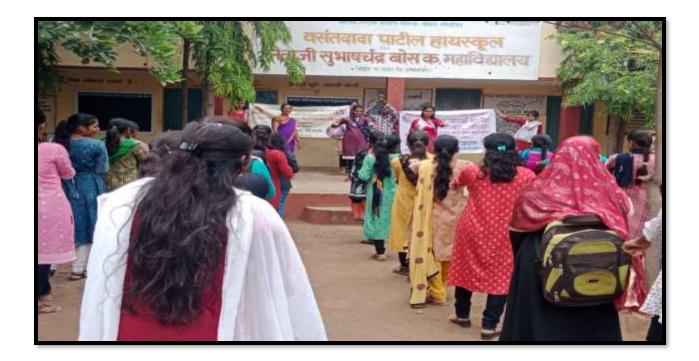

# Bhartiya Rashtriya Shikshan Sanstha's Shankarrao Jawale Patil Mahavidyalaya, Lohara Dist. Osmanabad Program organized Related to Gender A Report on International Women's Day

The college has celebrated International Women's Day on 8<sup>th</sup> March 2021. The program was organized in collaboration with cultural department and Internal Complaints Committee of the college. The program was conducted by worshipping the photo of Mahatma Gandhi by offering garland. The principal of the college along with NSS Programme Officer Dr. V.D. Acharya, Dr. S.V. Sonvane, Dr. C. G. Kadekar, Dr. P.V. Mane and all teaching and non-teaching staff was present for the programme.

UC. Principal Shankarao Jawale Pati Mahavidyalaya Lohara Dist.Osmanabad