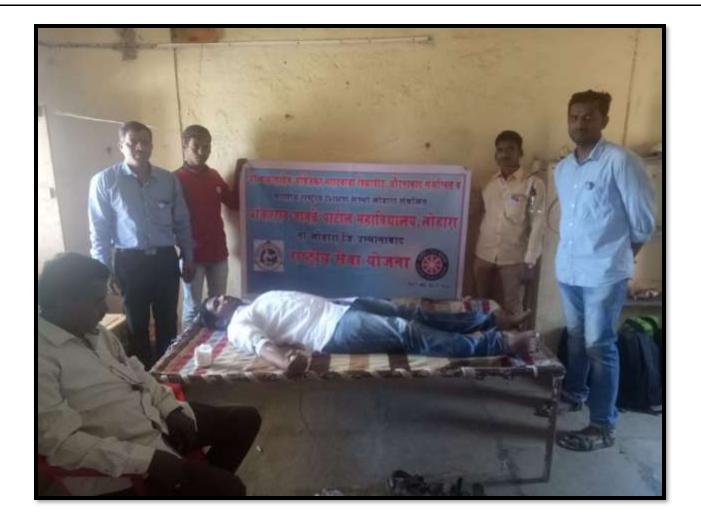

# Bhartiya Rashtriya Shikshan Sanstha's Shankarrao Jawale Patil Mahavidyalaya, Lohara Dist. Osmanabad Dist. Osmanabad 2019-2020 A Report on Digital and Economic Literacy

The college conducted the camp on Digital and Economic Literacy at Basweshwar Temple, Lohara. The The program was organized in collaboration with department of Economics and the college. The women of Self-Help Group participated in the camp. Dr. M. L. Somwanshi told the importance of Cashless Economy, use of ATM, BHIM App and mobile banking is easy for the transactions. The principal and Head of the Department of Economics Mr. B.B. Mote along with NSS Programme Officer Dr. M.L. Somwanshi, Dr. V.D. Acharya, Social worker Smt. Sharifa Sayyad and Self-Help Group women were present for the camp.

U.C. Principal Shankarao Jawale Pati Mahavidyalaya Lohara Dist.Osmanabad