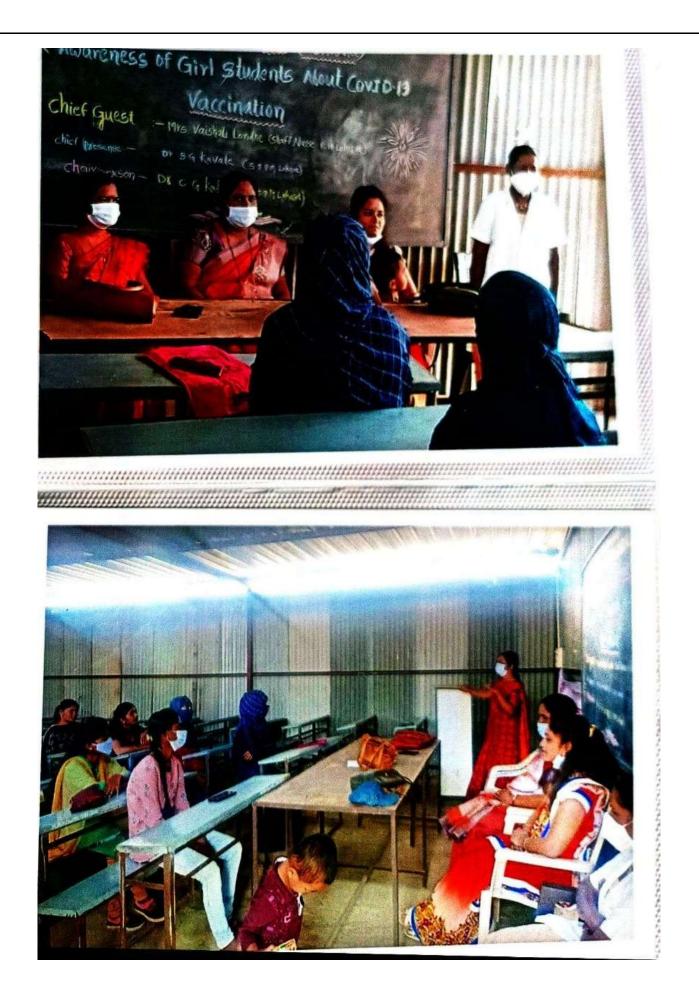

ist Osmanabad

# Bhartiya Rashtriya Shikshan Sanstha's Shankarrao Jawale Patil Mahavidyalaya, Lohara Dist. Osmanabad Program organized Related to Gender A Report on International Women's Day

The college has celebrated International Women's Day on 8<sup>th</sup> March 2021. The program was organized in collaboration with cultural department and Internal Complaints Committee of the college. The program was conducted by worshipping the photo of Mahatma Gandhi by offering garland. The principal of the college along with NSS Programme Officer Dr. V.D. Acharya, Dr. S.V. Sonvane, Dr. C. G. Kadekar, Dr. P.V. Mane and all teaching and non-teaching staff was present for the programme.

UC. Principal Shankarao Jawale Pati Mahavidyalaya Lohara Dist.Osmanabad





# Awareness of Girls about Covid 19



# Shankarrao Jawale Patil Mahavidyalaya, Lohara

# Tq. Lohara Dist. Osmanabad

# INTERNAL QUALITY ASSURANCE CELL

# **Annual Gender Sensitization**

# Action Plan 2019-2020

| Sr.<br>No. | Strategic Goal                                                            | Target<br>Participants            | Action Plan                                                                                                                                        |
|------------|---------------------------------------------------------------------------|-----------------------------------|----------------------------------------------------------------------------------------------------------------------------------------------------|
| 1.         | Gender<br>Sensitization