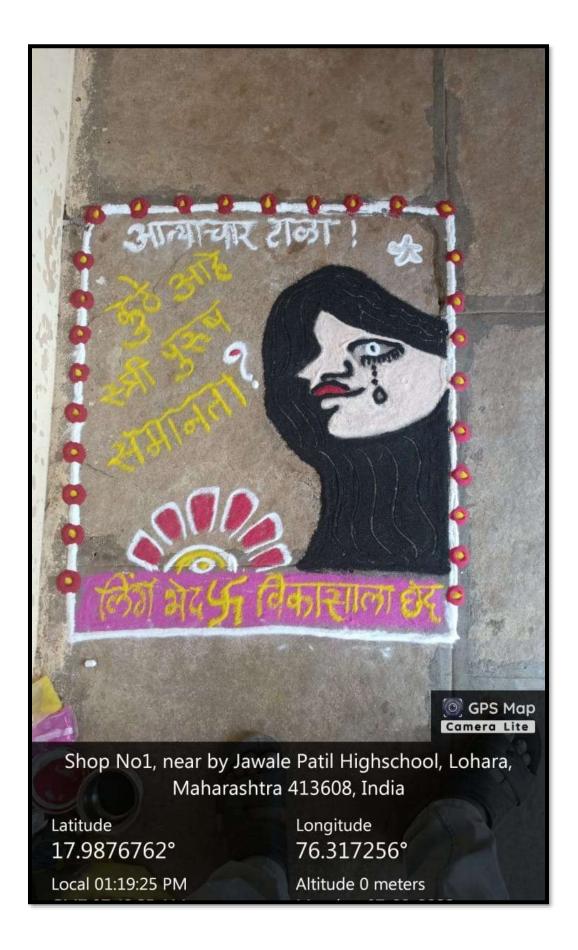

ANNUAL YEAR - 2020--2021.

Women's Empowerment Cell & Internal Complaints Committee

08/03/2021 रोजी जागतिक महिला दिनाचे

औचित्य साधून महिला सबलीकरण कक्ष व अंतर्गत तक्रार निवारण समिती यांच्या संयुक्त विद्यमाने महाविद्यालयमध्ये"आंतरराष्ट्रीय महिला दिन" साजरा केला जातो महिला आणि पुरुषांमध्ये समानता निर्माण व्हावी आणि महिलांना त्यांच्या हक्कांबद्दल जागरूक करावे या उद्देशाने हा दिवस साजरा केला जातो. दर वर्षी "आंतरराष्ट्रीय महिला दिन" 8 मार्च रोजी जगभरात साजरा केला जातो. महिलांच्या हक्कांच्या चळवळीचे प्रतीक असून हा दिवस साजरा करण्याचा मुख्य हेतू देखील महिलांच्या हक्कांना प्रोत्साहन देणे हा आहे.

या वर्षासाठीच्या "आंतरराष्ट्रीय महिला दिन" 2021 ची थीम आहे-"Women in leadership: Achieving an equal future in a COVID-19 world" ("महिला नेतृत्व: COVID-19 च्या जगात समान भविष्य साध्य करणे.

. ही थीम COVID-19 साथीच्या काळात आरोग्यसेवा ,कामगार, इनोव्हेटर इत्यादी म्हणून जगभरातील मुली आणि स्त्रियांचे योगदान अधोरेखित करते.covid-19 यांचा वाढता प्रकोप लक्षात घेतात 08 मार्च रोजी महिला सबलीकरण कक्ष व अंतर्गत तक्रार निवारण समिती यांच्या संयुक्त विद्यमाने महाविद्यालयात आंतरराष्ट्रीय महिला दिवस साजरा करण्यात आला. तज्ञ व्यक्तींना मार्गदर्शन करण्याकरता बाहेरून बोलवायचे जाणीवपूर्वक टाळले. अंतर्गत तक्रार निवारण समितीच्या अध्यक्षा प्रा डॅा.छाया कडेकर यांनी महिला नेतृत्व COVID 19 च्या जगात समान भविष्य प्राप्त करणे या विषयावर विद्यार्थ्यांना मार्गदर्शन केले.8 मार्च हा दिवस महिला दिन म्हणून साजरा करण्यात येतो .

**International Women's Day** 

प्रत्येकाच्याच जीवनात असणाऱ्या महिलांच्या योगदानाला आणि स्त्रीत्वाला साजरा करण्याच्या अनुशंगानं या दिवसाचं महत्त्वं अधिक आहे. स्त्रीशक्ती आणि त्यांच्या कर्तृत्वाची प्रशंसा या दिवशी आवर्जून केली जाते. आंतरराष्ट्रीय महिला दिवसाच्या या थीम द्वारे कोरोना महामारी मध्ये आपली व आपल्या कुटुंबाचे योग्य प्रकारे काळजी घेऊन त्यांच्या आरोग्याला जपणे व पोस्टीक आहार उपलब्ध करून देणे यात जगभरातील सर्व महिलांची अत्यंत महत्त्वपूर्ण भूमिका आहे. सर्व महिला माता-भगिनी व मुलींनी covid-19 त्यांच्या महामारी मध्ये आपल्या आरोग्याची व आपल्या संपूर्ण कुटुंबाच्या आरोग्याची काळजी घेऊन सर्वांना अत्यंत हिमतीने या कठीण परिस्थितीतून बाहेर पडले पाहिजे असे प्रतिपादन प्रा.डॉ.सि.जी .कडेकर यांनी आपल्या व्याख्यानातून मांडले.