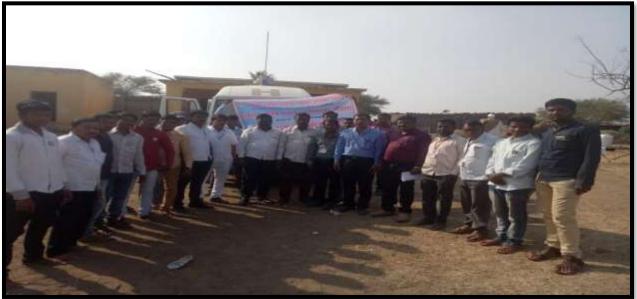

# Bhartiya Rashtriya Shikshan Sanstha's Shankarrao Jawale Patil Mahavidyalaya, Lohara Dist. Osmanabad Dist. Osmanabad 2019-2020 A Report on Digital and Economic Literacy

The college conducted the camp on Digital and Economic Literacy at Basweshwar Temple, Lohara. The The program was organized in collaboration with department of Economics and the college. The women of Self-Help Group participated in the camp. Dr. M. L. Somwanshi told the importance of Cashless Economy, use of ATM, BHIM App and mobile banking is easy for the transactions. The principal and Head of the Department of Economics Mr. B.B. Mote along with NSS Programme Officer Dr. M.L. Somwanshi, Dr. V.D. Acharya, Social worker Smt. Sharifa Sayyad and Self-Help Group women were present for the camp.

U.C. Principal Shankarao Jawale Pati Mahavidyalaya Lohara Dist.Osmanabad