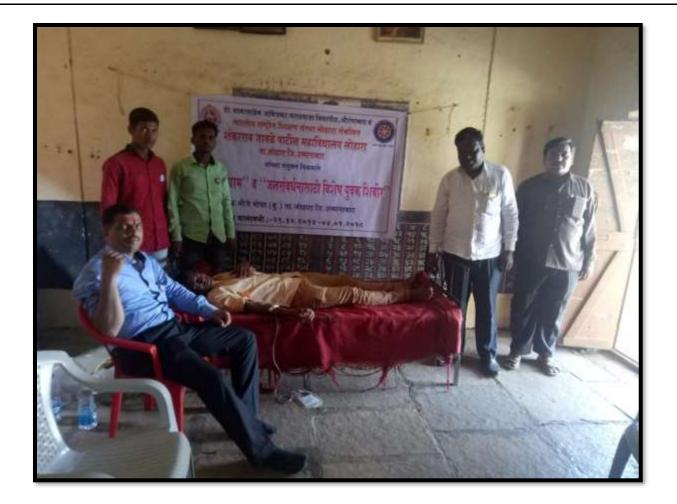

# Bhartiya Rashtriya Shikshan Sanstha's Shankarrao Jawale Patil Mahavidyalaya, Lohara Dist. Osmanabad Dist. Osmanabad 2019-2020 A Report on Digital and Economic Literacy

The college conducted the camp on Digital and Economic Literacy at Basweshwar Temple, Lohara. The The program was organized in collaboration with department of Economics and the college. The women of Self-Help Group participated in the camp. Dr. M. L. Somwanshi told the importance of Cashless Economy, use of ATM, BHIM App and mobile banking is easy for the transactions. The principal and Head of the Department of Economics Mr. B.B. Mote along with NSS Programme Officer Dr. M.L. Somwanshi, Dr. V.D. Acharya, Social worker Smt. Sharifa Sayyad and Self-Help Group women were present for the camp.

U.C. Principal Shankarao Jawale Pati Mahavidyalaya Lohara Dist.Osmanabad