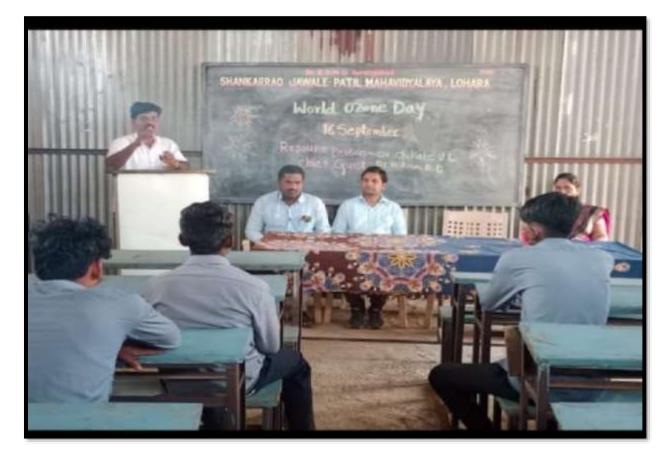

# **Online Guest Lecture on Effective Communication Skills**

# On 11/09/2018(Time- At 2.00pm to 3.30pm)

# **Programme Schedule**

|            | Time                  | Welcome Note-Dr. M.L.          |
|------------|-----------------------|--------------------------------|
|            | 2.00 pm to 2.20 pm    | Somwanshi (Head, Department of |
|            | (Inaugural Session)   | English)                       |
|            |                       |                                |
|            |                       | Vote of Thanks                 |
|            | 2.20 pm to 3.20 pm    | Chief Guest                    |
| 11/09/2018 | (Speaker Session)     | Mr. Sanjay Salunke (Lokmanya   |
|            |                       | Tilak Mahavidyalaya, Wadwani   |
|            |                       | Dist. Beed)                    |
|            |                       | Vote of Thanks                 |
|            | 3.20pm to 3.30pm      | Mr. B.B. Mote                  |
|            | (Valedictory Session) | I/C Principal                  |
|            |                       | (Chairperson)                  |
|            |                       | Vote of Thanks                 |
|            |                       |                                |