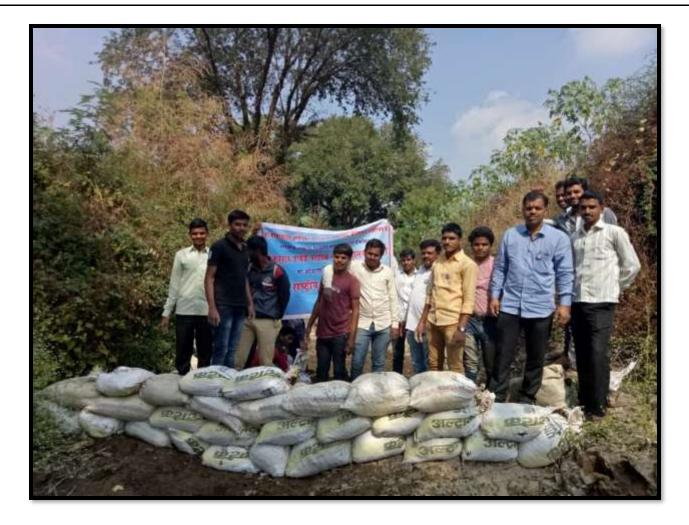

ment And Sustainability**

Bhartiya Rashtriya Shikshan Sanstha's

## Shankarrao Jawale Patil Mahavidyalaya, Lohara Dist. Osmanabad

2017-2018

#### A Report on Water Conservation

The college conducted a talk on water Conservation At Mogha(Bk.) on 31/12/2017. The chief guest for the function was Mr. Ashok Kadam, District Coordinator, of Paani Foundation. He said every drop is important and it should be preserved. He showed a short film on Success Stories of villages worked for water conservation. NSS Volunteers constructed Vanrai Bandhara for the water conservation. On this occasion NSS Programme Officer Dr. Manoj Somwanshi, Mr. Rameshwar Dhappadhule, were present.

U.C. Principal Shankarao Jawale Pati Mahavidyalaya Lohara Dist.Osmanabad



Water Conservation

#### Water Conservation











# गाव स्वच्छतेसाठी विद्यार्थ्यांचे श्रमदान शिबिराचा समारोप : दोन बंधारेही उभारले



मोघा (बु) येथे श्रमदानातून स्वच्छता मोहीम राबविताना शंकरराव जावळे पाटील महाविद्यालयाचे शिबिरार्थी.

लोकमत न्यूज नेटवर्क

लोहारा : लोहारा शहरातील शंकरराव जावळे पाटील महाविद्यालयाच्या तालुक्यातील मोघा (बु) येथे आयोजित राष्ट्रीय सेवा योजना शिबिराचा समारोप गुरुवारी झाला. सात दिवस चाललेल्या शिबिरात विद्यार्थ्यांनी श्रमदानातून अनेक कामे मार्गी लावली.

रस्ते व नाले सफाईसोबतच 'पाणी आडवा पाणी जिरवा' या उद्देशाने शिवारात दोन वनराई बंधारेही विद्यार्थ्यांनी श्रमदानातून उभारले. तसेच रक्तदान, आरोग्य व पशुचिकित्सा शिबीर, अंधश्रद्धा निर्मूलनासंदर्भात बाबा हालकुडे यांनी विविध प्रयोग सादर केले. शिक्षक बालाजी मक्तेदार यांनी घरामध्ये शौचालय असणे किती गरजेचे आहे, हे पटवून सांगितले. पाणी फाऊंडेशनचे उमेश मडके यांनी

चित्रफि