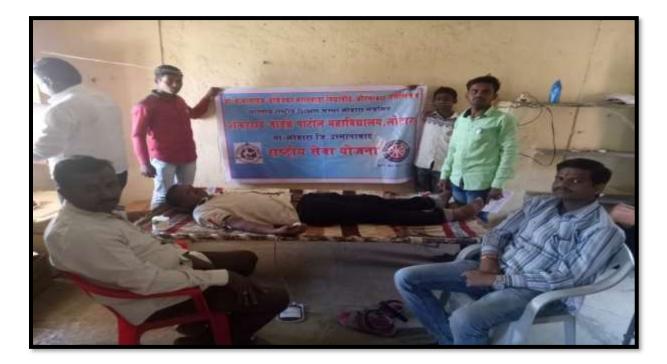

# Bhartiya Rashtriya Shikshan Sanstha's Shankarrao Jawale Patil Mahavidyalaya, Lohara Dist. Osmanabad Dist. Osmanabad 2019-2020 A Report on Digital and Economic Literacy

The college conducted the camp on Digital and Economic Literacy at Basweshwar Temple, Lohara. The The program was organized in collaboration with department of Economics and the college. The women of Self-Help Group participated in the camp. Dr. M. L. Somwanshi told the importance of Cashless Economy, use of ATM, BHIM App and mobile banking is easy for the transactions. The principal and Head of the Department of Economics Mr. B.B. Mote along with NSS Programme Officer Dr. M.L. Somwanshi, Dr. V.D. Acharya, Social worker Smt. Sharifa Sayyad and Self-Help Group women were present for the camp.

U.C. Principal Shankarao Jawale Pati Mahavidyalaya Lohara Dist.Osmanabad