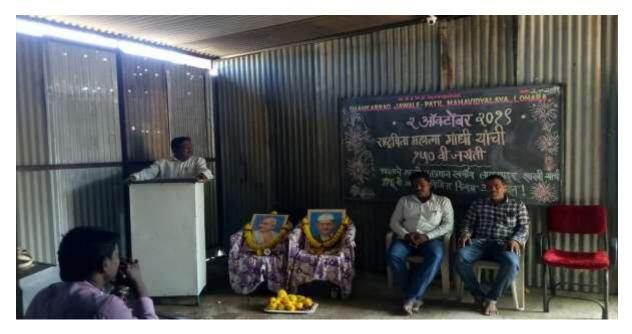

# Bhartiya Rashtriya Shikshan Sanstha's Shankarrao Jawale Patil Mahavidyalaya, Lohara Dist. Osmanabad Program organized Related to Gender A Report on International Women's Day

The college has celebrated International Women's Day on 8<sup>th</sup> March 2021. The program was organized in collaboration with cultural department and Internal Complaints Committee of the college. The program was conducted by worshipping the photo of Mahatma Gandhi by offering garland. The principal of the college along with NSS Programme Officer Dr. V.D. Acharya, Dr. S.V. Sonvane, Dr. C. G. Kadekar, Dr. P.V. Mane and all teaching and non-teaching staff was present for the programme.

UC. Principal Shankarao Jawale Pati Mahavidyalaya Lohara Dist.Osmanabad