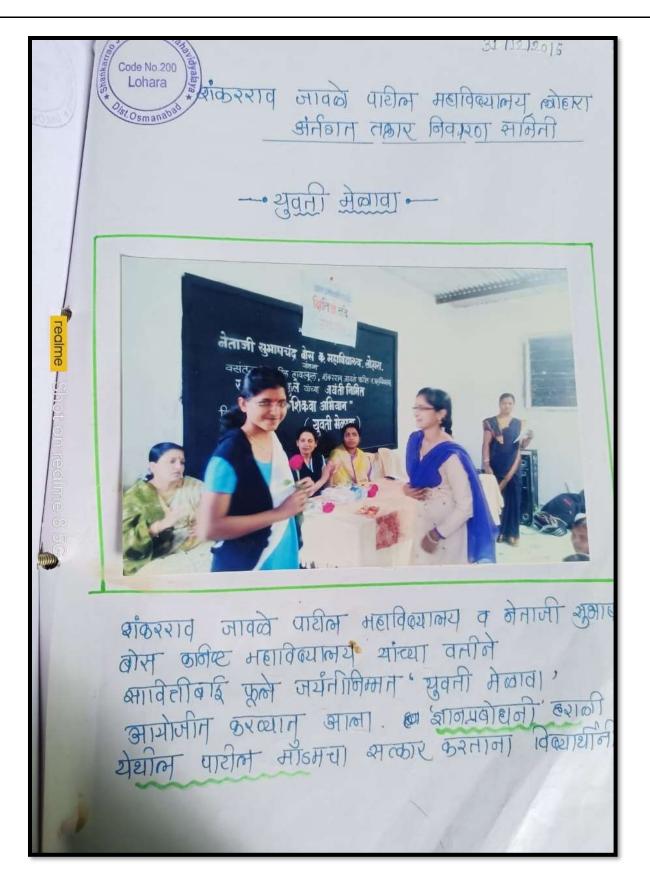

तो<br>अध्यक              | ः परिता सबलीकरण दुण्यो २.०० व<br>ः प्र. ग्रे.कोकर सी.जी.<br>ः सी.विमता पाठील (सरसंव)                                                                             |
| विषय<br>वक्ते                       | ः शेतीपुरह व्यवसायः 'व्यितः सेक्रीपाल' सम्रे ८ व<br>: भी उसरे ए.एस.(अन्त अध्याने १०.२३का ३.२.८)<br>अक्रमानेव उर्व, मोर कांद क्षम, क्रीटन क्षेत्र क्षेत्र क्षेत्र |
| अध्यक्ष<br>1.30रिप्ट                | मय पत कि (BRC)<br>: इ.इ.पटेन हो. हू.<br>हे : बनुम मुर्वसी                                                                                                        |
| *                                   | *** 8 ***                                                                                                                                                        |



**Girl's Meet** 









Health Check Up Camp for girls

#### Invitee Talk on the Occasion of International Women's Day





## Presence of Girl students for International Women's Day





Girls Rally on International AIDS Day

# Bhartiya Rashtriya Shikshan Sanstha's Shankarrao Jawale Patil Mahavidyalaya, Lohara Dist. Osmanabad 2019-2020

## A Report on A talk on social media

The college organized the talk on Use of social media during the special camp at Malegon. Smt. Priyanka Tajane (Tata Institute of Social Science) was the chief guest for the program. She said that social media should be used for the good purpose. The misuse of it will occur to the degradation of person. She said that Information Technology has many opportunities that should be utilized for the good purpose. Dr. P.