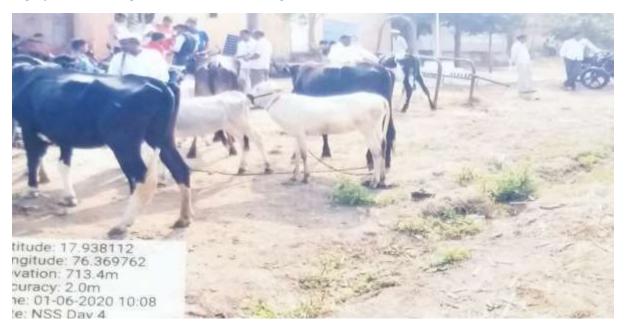

#### A Report on Survey of Unnat Bharat Abhiyan

Unnat Bharat Abhiyan conducted survey of five villages including Mogha (Bk.), Lohara (Kh.), Malegaon, Vilaspur Pandhari and Nagral (Lo.). The survey was conducted by students with Unnat Bharat Abhiyan Coordinator Dr. M.L. Somwanshi along with Mr. D.N. Kotrange, Dr. V.D. Acharya, Mr. R.S. Dhappadhule, Dr. P.V. Mane, students Mr. Suraj Rasal, Nikhil Gaikad, Shital Waghmare and others participated in the survey. College adopted five villages for survey including Mogha(Bk.), Nagral, Vilaspur Pandhari, Lohara (Kh.) and Malegaon. Selected household survey along with whole village survey conducted and the questionnaire related to Individual information, Socio-Economic condition, Government schemes are mentioned in the form. The problems related to villagers are also mentioned in suggestions. A visit to Gram Sabha organized by Gram panchayat Nagral Tq. Lohara conducted as a part of Survey on 26th Jan.2020. Staff and students also participated in Gram Sabha.