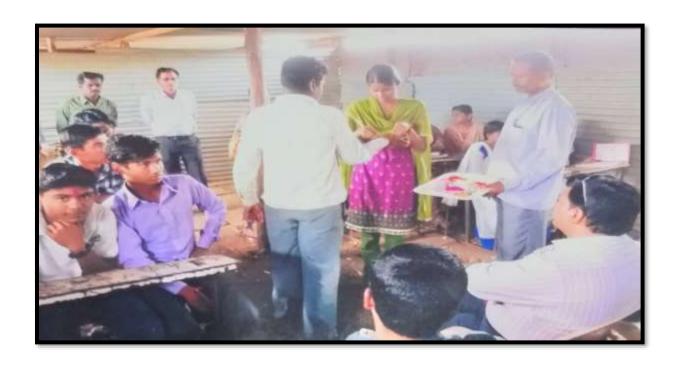

#### महिला सबलीकरण कक्ष

(Women Empowerment Cell)

शे. वर्ष २०१८-१९

अहवाल

प्रमुख मार्गदर्शक :- ॲड. श्रीमती संध्या तिगाडे (तालूका सञ न्यायालय,लोहारा)

विषय:- महिला विषयक कायदे मार्गदर्शन

आमच्या महाविद्यालयात दिनांक 😢 🙌 २०१८ रोजी हॉल क्र. १९ येथे महिला सबलिकरण कक्ष व अंतर्गत तकार निवारण समिती यांच्या वतीने कार्यक्रमाचे आयोजन करण्यात आले होते. या कार्यक्रमास प्रमुख मार्गदशंक तालुका सञ न्यायालय , लोहारा येथील ॲंड. सौ. संध्या तिगाडे यांना आमंजीत करण्यात आले होते. कार्यक्रमाची सरवात साविजीबाई फुले यांच्या प्रतिमा पुजनाने झाली. यानंतर अंड. सी. संध्या तिगाडे यांचा सत्कार शाल, श्रीफळ देऊन डॉ. सो.जो. कडेकर यांनी केला. या कार्यक्रमाचे प्रस्ताविक महिला सबलीकरण कक्ष व अंतर्गत तक्रार निवारण सॉमतोच्या अध्यक्षा प्रा. डॉ. सी. जी. कडेकर यांनी मांडले.

या कार्यक्रमाचे सुअसंचालन सत्यभामा जाधव हिने केले. यानंतर प्रमुख मार्गदर्शक अंड. सध्या तिगाडे यांनी मुलींना मार्गदर्शन करण्यास सुरवात केली. त्या अपल्या भाषणात म्हणाल्या शासन मुलीच्या कल्याणाकरीता अनेक कावदे लागु करत आहे. परंतु बहुसंख्य मुलींना ,महिलांना आपल्या कल्यानाकरीता असलेल्या कायदयाची माहिती नसते तेव्हा अशा प्रकारच्या कार्यक्रमाचे आयोजन केले गेले तर या कायदवाची माहिती मिळेल व आपल्यावर होणा-या अन्यायाचा सामना कायदयाचा आधार घेऊन त्या करु शकतील. तसेच महिलाविषयी असलेल्या वेगवेगळया कायदयाची महितो त्यांनी दिली. तसेच कोणता अन्याय झाल्यानंतर कोणता कोणते कायदयातील कलम लागृ होतात. या विषयी सबिस्तर अशी माहिती दिली.

अशा प्रकारे अत्यंत महत्वाची माहिती मुलींना समजली मुलींनी ॲड. सौ. संध्या तिगाडे यांना आपल्या अनेक शंका विचारुन यावर सविस्तर अशी चर्चा करण्यात आली. अशा प्रकारे या कार्यक्रमाचे आभार प्रदर्शन कु. रसाळ आशा राजंद्र हिने मांडले. या कार्यक्रमास महाविद्यालयातील प्रथम,द्वितीय व तृतीय वर्षाच्या तीन्ही शाखेच्या विद्यार्थीनी मोठया संख्येने उपस्थित होत्या. co-ordinator