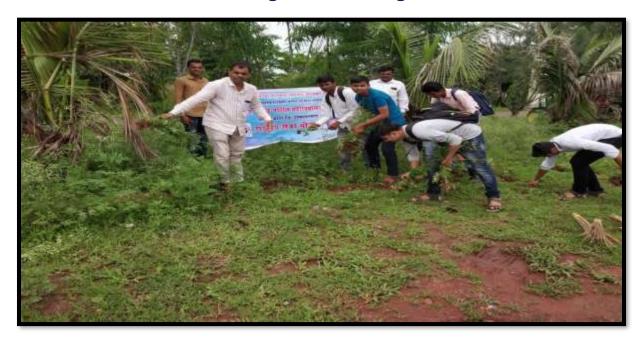

#### A Report on Shramdan

The college has conducted the Shramdan on 01/05/2020. Students and teachers of college participated in Shramdan and cleaned the school campus. The college has conducted the cleanliness drive at public places including temple, streets etc. On this occasion, NSS Programme Officer Dr. Manoj Somwanshi, Mr. Rameshwar Dhappadhule and NSS volunteers participated in the drive.

Volunteers during Shramdan at Malegon

VC. Principal
Shankarao Jawale Padi Mahavidyalaja
Lobara Dist Osmanabad