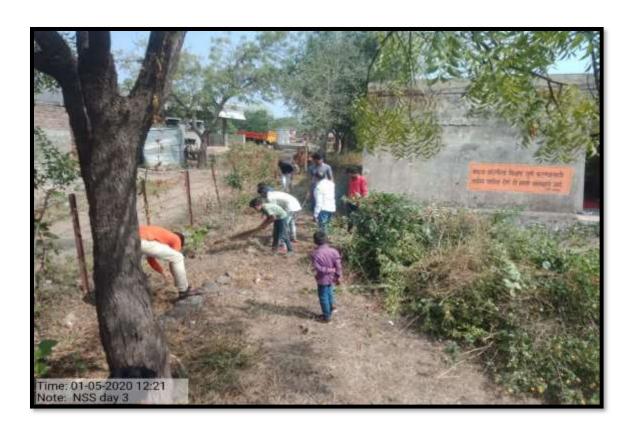

#### A Report on Shramdan

The college has conducted the Shramdan on 01/05/2020. Students and teachers of college participated in Shramdan and cleaned the school campus. The college has conducted the cleanliness drive at public places including temple, streets etc. On this occasion, NSS Programme Officer Dr. Manoj Somwanshi, Mr. Rameshwar Dhappadhule and NSS volunteers participated in the drive.

Volunteers during Shramdan at Malegon

VC. Principal
Shankarao Jawale Padi Mahavidyalaja
Lobara Dist Osmanabad