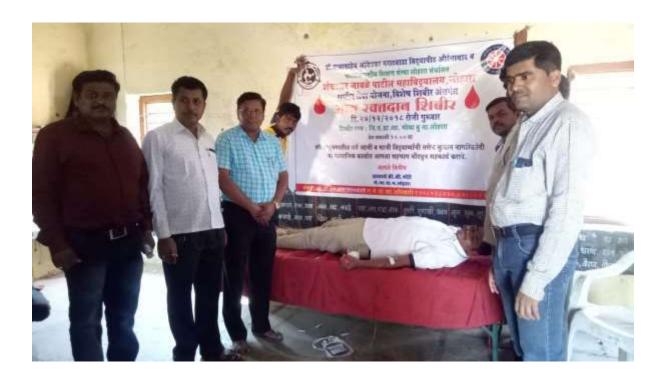

#### A Report on Water Conservation

The college has conducted a talk on water Conservation at Mogha (Bk.) on 25/12/2018. The chief guest for the function was Mr. Ashok Kadam, District Coordinator, of Paani Foundation. He said that each drop of water is important for conservation of environment. He showed a short film on Success Stories of villages worked for water conservation. NSS Volunteers constructed Vanrai Bandhara for the water conservation and also wiped out the mud in cement Bandhara and it helped to water level of neighboring villages. On this occasion NSS Program Officer Dr. Manoj Somwanshi, Mr. Rameshwar Dhappadhule, were present.