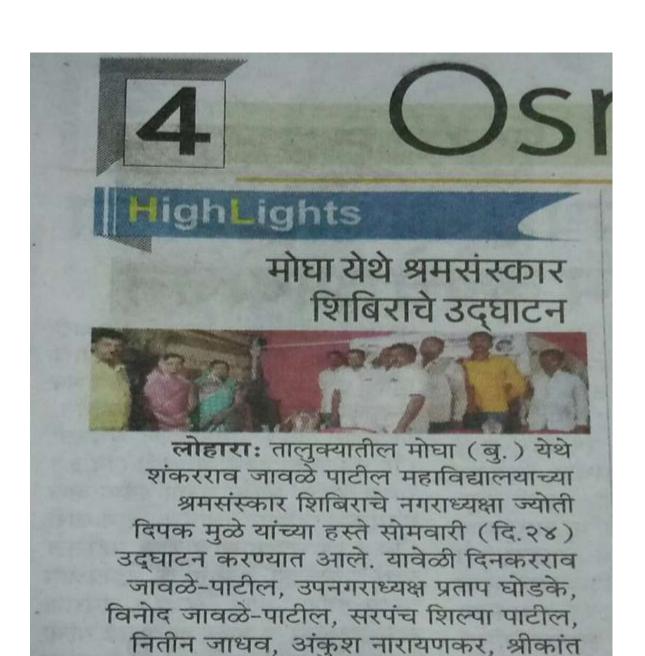

#### A Report on Water Conservation

The college has conducted a talk on water Conservation at Mogha (Bk.) on 25/12/2018. The chief guest for the function was Mr. Ashok Kadam, District Coordinator, of Paani Foundation. He said that each drop of water is important for conservation of environment. He showed a short film on Success Stories of villages worked for water conservation. NSS Volunteers constructed Vanrai Bandhara for the water conservation and also wiped out the mud in cement Bandhara and it helped to water level of neighboring villages. On this occasion NSS Program Officer Dr. Manoj Somwanshi, Mr. Rameshwar Dhappadhule, were present.