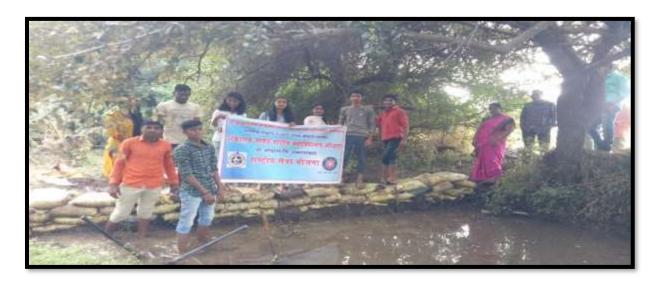

#### A Report on Water Conservation

The college has conducted a talk on water Conservation at Mogha (Bk.) on 25/12/2018. The chief guest for the function was Mr. Ashok Kadam, District Coordinator, of Paani Foundation. He said that each drop of water is important for conservation of environment. He showed a short film on Success Stories of villages worked for water conservation. NSS Volunteers constructed Vanrai Bandhara for the water conservation and also wiped out the mud in cement Bandhara and it helped to water level of neighboring villages. On this occasion NSS Program Officer Dr. Manoj Somwanshi, Mr. Rameshwar Dhappadhule, were present.