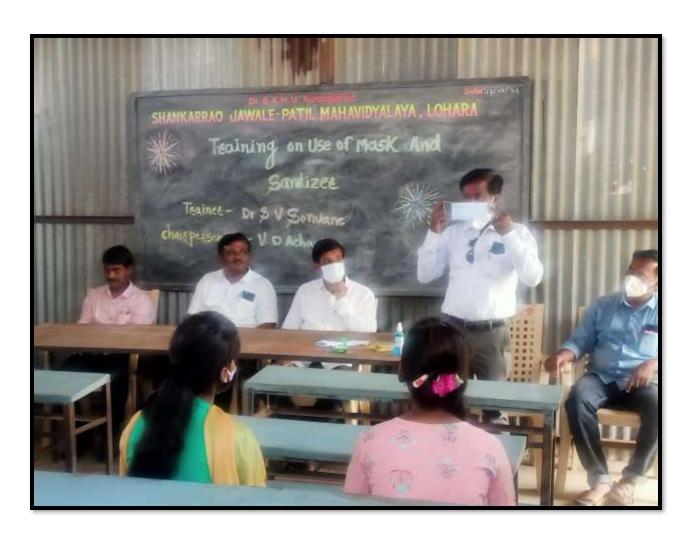

#### A Report on Superstition Eradication Programme

The college has organized Experimental talk on Superstition Eradication in adopted village Malegaon Tq. Lohara on 05/01/2020. Mr. Baba Halkude, member of Maharashtra Superstition Eradication Committee, was the chief guest for the programme. He said that the villagers, we should think scientifically and told behind every superstitious activity there is science. He did many experiments and proves how we are being trapped in the jaw of superstition. Students of the college also present for the talk. Mr. Sudhir Bhosale from ANIS was also guest for the lecture on Superstition. The activity ends with positive mood towards the superstition.

#### **Superstition Eradication program at Malegaon**