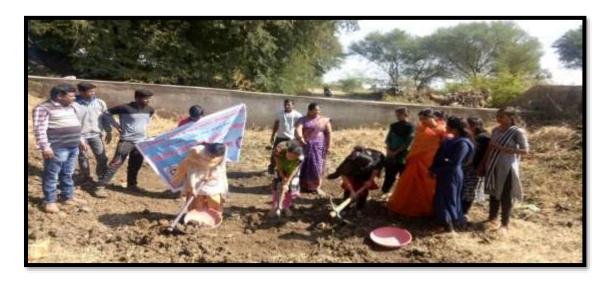

#### A Report on Water Conservation

The college has conducted a talk on water Conservation at Mogha (Bk.) on 25/12/2018. The chief guest for the function was Mr. Ashok Kadam, District Coordinator, of Paani Foundation. He said that each drop of water is important for conservation of environment. He showed a short film on Success Stories of villages worked for water conservation. NSS Volunteers constructed Vanrai Bandhara for the water conservation and also wiped out the mud in cement Bandhara and it helped to water level of neighboring villages. On this occasion NSS Program Officer Dr. Manoj Somwanshi, Mr. Rameshwar Dhappadhule, were present.