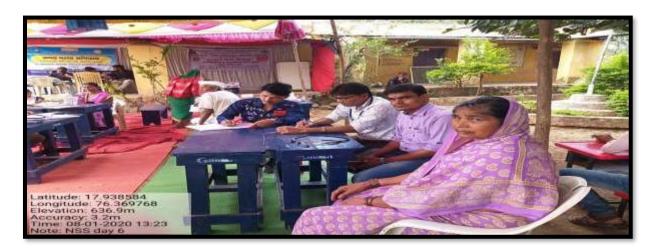

#### A Report on Superstition Eradication Programme

The college has organized Experimental talk on Superstition Eradication in adopted village Malegaon Tq. Lohara on 05/01/2020. Mr. Baba Halkude, member of Maharashtra Superstition Eradication Committee, was the chief guest for the programme. He said that the villagers, we should think scientifically and told behind every superstitious activity there is science. He did many experiments and proves how we are being trapped in the jaw of superstition. Students of the college also present for the talk. Mr. Sudhir Bhosale from ANIS was also guest for the lecture on Superstition. The activity ends with positive mood towards the superstition.

#### **Superstition Eradication program at Malegaon**