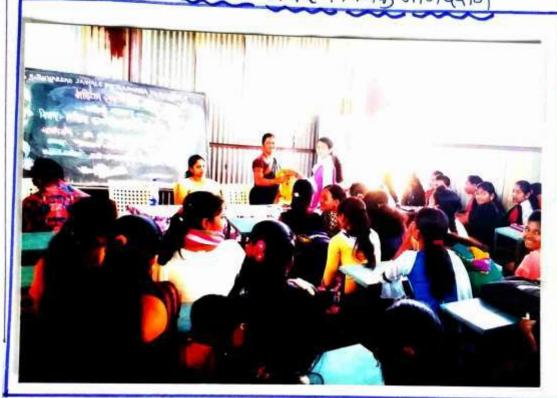

#### महिला सबलीकरण कक्ष

(Women Empowerment Cell)

शे. वर्ष २०१८-१९

अहवाल

प्रमुख मार्गदर्शक :- ॲड. श्रीमती संध्या तिगाडे (तालूका सञ न्यायालय,लोहारा)

विषय:- महिला विषयक कायदे मार्गदर्शन

आमच्या महाविद्यालयात दिनांक 😢 🙌 २०१८ रोजी हॉल क्र. १९ येथे महिला सबलिकरण कक्ष व अंतर्गत तकार निवारण समिती यांच्या वतीने कार्यक्रमाचे आयोजन करण्यात आले होते. या कार्यक्रमास प्रमुख मार्गदशंक तालुका सञ न्यायालय , लोहारा येथील ॲंड. सौ. संध्या तिगाडे यांना आमंजीत करण्यात आले होते. कार्यक्रमाची सरवात साविजीबाई फुले यांच्या प्रतिमा पुजनाने झाली. यानंतर अंड. सी. संध्या तिगाडे यांचा सत्कार शाल, श्रीफळ देऊन डॉ. सो.जो. कडेकर यांनी केला. या कार्यक्रमाचे प्रस्ताविक महिला सबलीकरण कक्ष व अंतर्गत तक्रार निवारण सॉमतोच्या अध्यक्षा प्रा. डॉ. सी. जी. कडेकर यांनी मांडले.

या कार्यक्रमाचे सुअसंचालन सत्यभामा जाधव हिने केले. यानंतर प्रमुख मार्गदर्शक अंड. सध्या तिगाडे यांनी मुलींना मार्गदर्शन करण्यास सुरवात केली. त्या अपल्या भाषणात म्हणाल्या शासन मुलीच्या कल्याणाकरीता अनेक कावदे लागु करत आहे. परंतु बहुसंख्य मुलींना ,महिलांना आपल्या कल्यानाकरीता असलेल्या कायदयाची माहिती नसते तेव्हा अशा प्रकारच्या कार्यक्रमाचे आयोजन केले गेले तर या कायदवाची माहिती मिळेल व आपल्यावर होणा-या अन्यायाचा सामना कायदयाचा आधार घेऊन त्या करु शकतील. तसेच महिलाविषयी असलेल्या वेगवेगळया कायदयाची महितो त्यांनी दिली. तसेच कोणता अन्याय झाल्यानंतर कोणता कोणते कायदयातील कलम लागृ होतात. या विषयी सबिस्तर अशी माहिती दिली.

अशा प्रकारे अत्यंत महत्वाची माहिती मुलींना समजली मुलींनी ॲड. सौ. संध्या तिगाडे यांना आपल्या अनेक शंका विचारुन यावर सविस्तर अशी चर्चा करण्यात आली. अशा प्रकारे या कार्यक्रमाचे आभार प्रदर्शन कु. रसाळ आशा राजंद्र हिने मांडले. या कार्यक्रमास महाविद्यालयातील प्रथम,द्वितीय व तृतीय वर्षाच्या तीन्ही शाखेच्या विद्यार्थीनी मोठया संख्येने उपस्थित होत्या. co-ordinator