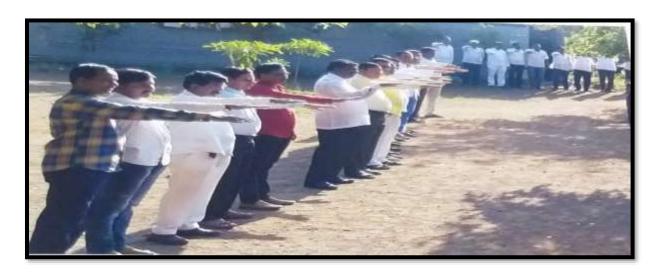

#### A Report on Shramdan

The college has conducted the Shramdan on 01/05/2020. Students and teachers of college participated in Shramdan and cleaned the school campus. The college has conducted the cleanliness drive at public places including temple, streets etc. On this occasion, NSS Programme Officer Dr. Manoj Somwanshi, Mr. Rameshwar Dhappadhule and NSS volunteers participated in the drive.

Volunteers during Shramdan at Malegon

VC. Principal
Shankarao Jawale Padi Mahavidyalaja
Lobara Dist Osmanabad