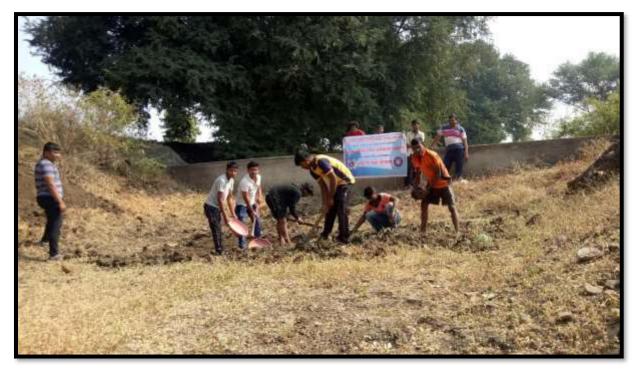

#### A Report on Water Conservation

The college has conducted a talk on water Conservation at Mogha (Bk.) on 25/12/2018. The chief guest for the function was Mr. Ashok Kadam, District Coordinator, of Paani Foundation. He said that each drop of water is important for conservation of environment. He showed a short film on Success Stories of villages worked for water conservation. NSS Volunteers constructed Vanrai Bandhara for the water conservation and also wiped out the mud in cement Bandhara and it helped to water level of neighboring villages. On this occasion NSS Program Officer Dr. Manoj Somwanshi, Mr. Rameshwar Dhappadhule, were present.