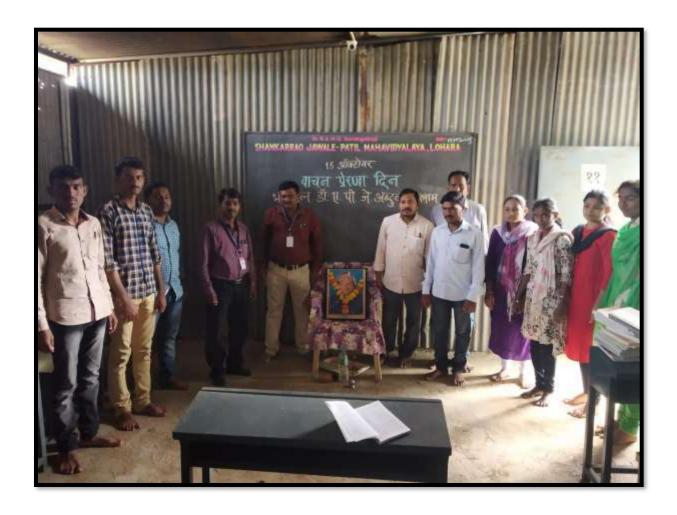

## A Report on Reading Inspiration Day (Birth Anniversary of A.P.J. Abdul Kalam

The college celebrated A.P. J. Abdul Kalam Birth Anniversary on 15<sup>th</sup> October 2019. A reading activity of students was conducted on this occasion. In this activity 32 students participated. The program was organized in collaboration with cultural department of the college. Mr. D.N. Kotrange, All teaching staff and students were present for the program.