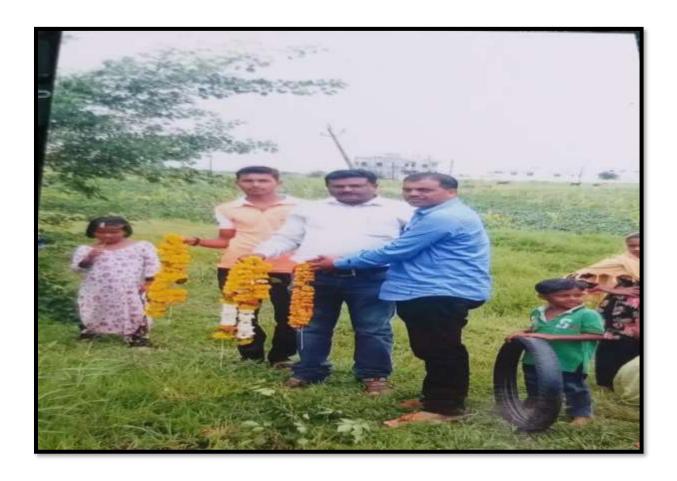

#### A Report on Water Conservation

The college has conducted a talk on water Conservation at Mogha (Bk.) on 25/12/2018. The chief guest for the function was Mr. Ashok Kadam, District Coordinator, of Paani Foundation. He said that each drop of water is important for conservation of environment. He showed a short film on Success Stories of villages worked for water conservation. NSS Volunteers constructed Vanrai Bandhara for the water conservation and also wiped out the mud in cement Bandhara and it helped to water level of neighboring villages. On this occasion NSS Program Officer Dr. Manoj Somwanshi, Mr. Rameshwar Dhappadhule, were present.