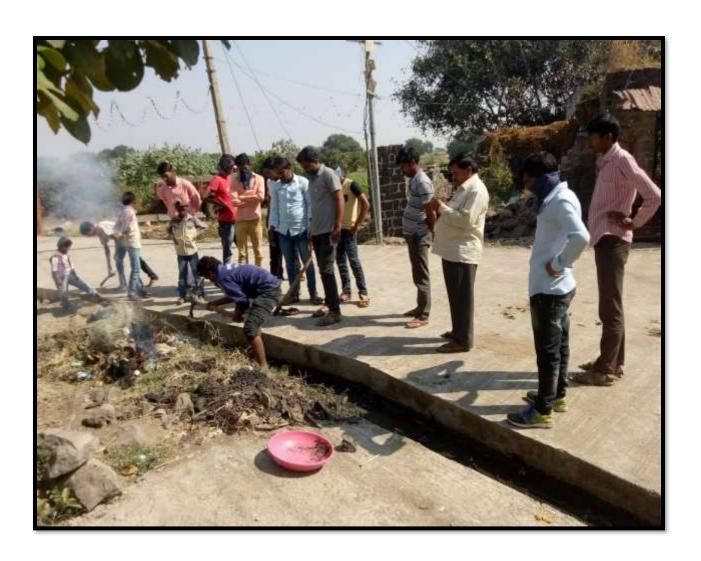

#### A Report on Shramdan

The college has conducted the Shramdan on 01/05/2020. Students and teachers of college participated in Shramdan and cleaned the school campus. The college has conducted the cleanliness drive at public places including temple, streets etc. On this occasion, NSS Programme Officer Dr. Manoj Somwanshi, Mr. Rameshwar Dhappadhule and NSS volunteers participated in the drive.

Volunteers during Shramdan at Malegon

VC. Principal
Shankarao Jawale Padi Mahavidyalaja
Lobara Dist Osmanabad