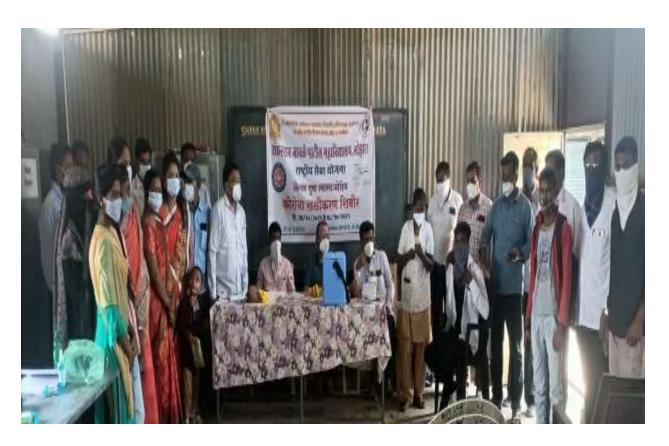

#### A Report on Superstition Eradication Programme

The college has organized Experimental talk on Superstition Eradication in adopted village Malegaon Tq. Lohara on 05/01/2020. Mr. Baba Halkude, member of Maharashtra Superstition Eradication Committee, was the chief guest for the programme. He said that the villagers, we should think scientifically and told behind every superstitious activity there is science. He did many experiments and proves how we are being trapped in the jaw of superstition. Students of the college also present for the talk. Mr. Sudhir Bhosale from ANIS was also guest for the lecture on Superstition. The activity ends with positive mood towards the superstition.

#### **Superstition Eradication program at Malegaon**