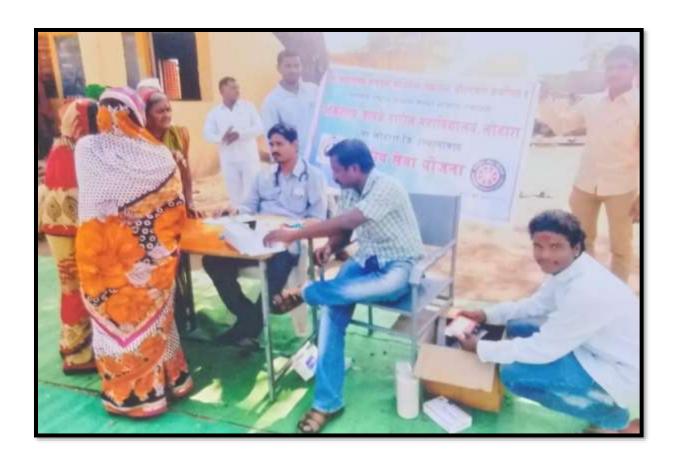

#### A Report on Superstition Eradication Programme

The college has organized Experimental talk on Superstition Eradication in adopted village Malegaon Tq. Lohara on 05/01/2020. Mr. Baba Halkude, member of Maharashtra Superstition Eradication Committee, was the chief guest for the programme. He said that the villagers, we should think scientifically and told behind every superstitious activity there is science. He did many experiments and proves how we are being trapped in the jaw of superstition. Students of the college also present for the talk. Mr. Sudhir Bhosale from ANIS was also guest for the lecture on Superstition. The activity ends with positive mood towards the superstition.

#### **Superstition Eradication program at Malegaon**