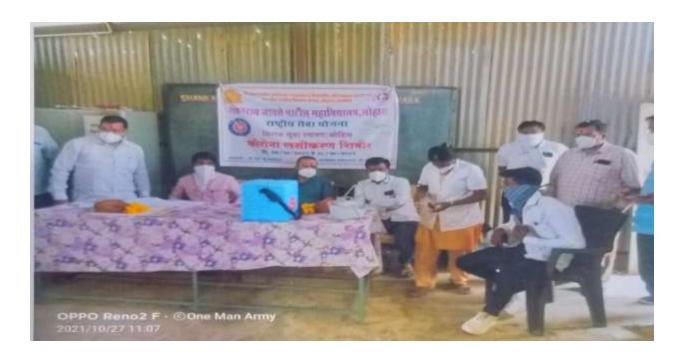

#### A Report on Superstition Eradication Program

The college has organized Experimental talk on Superstition Eradication in adopted village Mogha(Bk.) Tq. Lohara on 29/12/2018. Mr. Baba Halkude, member of Maharashtra Superstition Eradication Committee, was the chief guest for the programme. He told the villagers that we should avoid superstitious beliefs. He did experiments to prove the superstitious is not miracle but it has scientific base. Villagers were surprised how they are being cheated by so called superstitious people. Mr. Sudhir Bhosale from ANIS was also guest for the lecture on Superstition Eradication. He also focused on scientific beliefs to be followed while doing any religious practice. The activity ends with positive mood towards the superstition.

#### **Superstition Eradication Program at Mogha (Bk.)**

UC. Principal
Shankarao Jewale Padi Mahavidyalaja
Lohara Dist Osmanabad