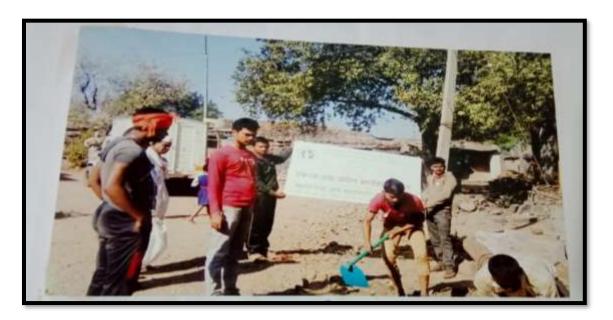

## लोहाऱ्यात शंकरराव जावळे-पाटाल महाविद्यालयात १०१ रोपांची लागवड

लांहारा यंथील जावळे-पाटील महाविद्यालयात विद्यार्थी, शिक्षकांच्या वतीने १०१ रोपांची लागवड करण्यात आली.

#### प्रतिनिधी । लोहारा

लोहारा शहरातील शंकरराव जाबळे-पाटील वरिष्ट महाविद्यालयात शुक्रवारी(दि. १३) वृक्षारोपण करण्यात आले. याबेळी महाविद्यालयात १०१ रोपाची लागवड करण्यात आली. महाराष्ट्र शासनाच्या १३ कोटी वृक्षलागवड कार्यक्रमांतर्गत वृक्षारोपण करण्यात आले. या लागवडी अंतर्गत लिंब, गुलमोहर, चिंच, करंज, शेवरी आदी दहा प्रकारची रोपटे लावण्यात आली. यावेळी महाविद्यालयाचे प्राचार्य बी. बी. मोटे, रासेयो कार्यक्रमाधिकारी डॉ. एम. एल. सोमवंशी, आर. एस. धणाधुळे, यशवंतराव चव्हाण मुक्त विद्यापीठ महाविद्यालय समन्वयक डॉ. बी. एस. राजोळे, पी. बी. मगर, प्रा. एस. एस. कदम, डॉ. आर. एम. सूर्यवंशी, प्रा. व्ही. यु. पाटील, प्रा. डी. एन. कोटरंगे, डॉ. सी. जी. कडेकर, डॉ. पी. वि. माने, प्रा. व्ही. डी. आचार्य, प्रा. पी. के. गायकवाड, डॉ. एस. व्ही. सोनवणे, प्रा. एस. एन. बिराजदार, प्रा. एन. व्ही. अष्टेकर, कार्यालय अधीक्षक विनोद जावळे-पाटील, बी. बी. सगर, डॉ. शिरीष देशमुख, एन. बी. माने, पी. यु. पाटील, पी. टी. राठोड, एस. एस. फुगटे, परमेश्वर कदम यांच्यासह विद्यार्थी उपस्थित होते.