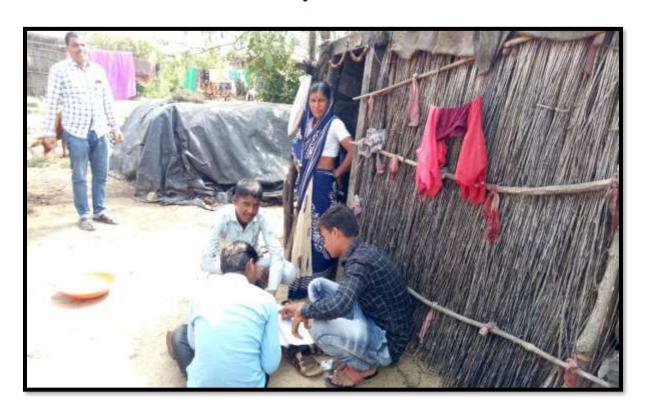

#### A Report on Survey of Unnat Bharat Abhiyan

Unnat Bharat Abhiyan conducted survey of five villages including Mogha (Bk.), Lohara (Kh.), Malegaon, Vilaspur Pandhari and Nagral (Lo.). The survey was conducted by students with Unnat Bharat Abhiyan Coordinator Dr. M.L. Somwanshi along with Mr. D.N. Kotrange, Dr. V.D. Acharya, Mr. R.S. Dhappadhule, Dr. P.V. Mane, students Mr. Suraj Rasal, Nikhil Gaikad, Shital Waghmare and others participated in the survey. College adopted five villages for survey including Mogha(Bk.), Nagral, Vilaspur Pandhari, Lohara (Kh.) and Malegaon. Selected household survey along with whole village survey conducted and the questionnaire related to Individual information, Socio-Economic condition, Government schemes are mentioned in the form. The problems related to villagers are also mentioned in suggestions. A visit to Gram Sabha organized by Gram panchayat Nagral Tq. Lohara conducted as a part of Survey on 26th Jan.2020. Staff and students also participated in Gram Sabha.