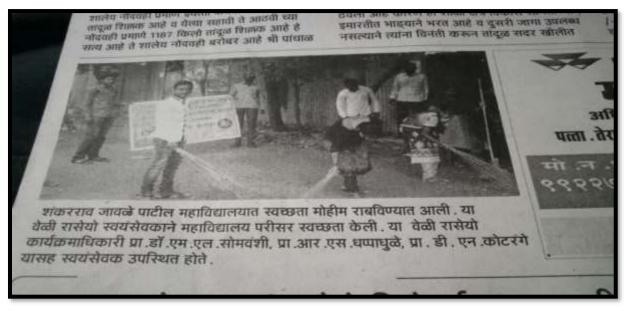

## लोहाऱ्यात शंकरराव जावळे-पाटाल महाविद्यालयात १०१ रोपांची लागवड

लांहारा यंथील जावळे-पाटील महाविद्यालयात विद्यार्थी, शिक्षकांच्या वतीने १०१ रोपांची लागवड करण्यात आली.

#### प्रतिनिधी । लोहारा

लोहारा शहरातील शंकरराव जाबळे-पाटील वरिष्ट महाविद्यालयात शुक्रवारी(दि. १३) वृक्षारोपण करण्यात आले. याबेळी महाविद्यालयात १०१ रोपाची लागवड करण्यात आली. महाराष्ट्र शासनाच्या १३ कोटी वृक्षलागवड कार्यक्रमांतर्गत वृक्षारोपण करण्यात आले. या लागवडी अंतर्गत लिंब, गुलमोहर, चिंच, करंज, शेवरी आदी दहा प्रकारची रोपटे लावण्यात आली. यावेळी महाविद्यालयाचे प्राचार्य बी. बी. मोटे, रासेयो कार्यक्रमाधिकारी डॉ. एम. एल. सोमवंशी, आर. एस. धणाधुळे, यशवंतराव चव्हाण मुक्त विद्यापीठ महाविद्यालय समन्वयक डॉ. बी. एस. राजोळे, पी. बी. मगर, प्रा. एस. एस. कदम, डॉ. आर. एम. सूर्यवंशी, प्रा. व्ही. यु. पाटील, प्रा. डी. एन. कोटरंगे, डॉ. सी. जी. कडेकर, डॉ. पी. वि. माने, प्रा. व्ही. डी. आचार्य, प्रा. पी. के. गायकवाड, डॉ. एस. व्ही. सोनवणे, प्रा. एस. एन. बिराजदार, प्रा. एन. व्ही. अष्टेकर, कार्यालय अधीक्षक विनोद जावळे-पाटील, बी. बी. सगर, डॉ. शिरीष देशमुख, एन. बी. माने, पी. यु. पाटील, पी. टी. राठोड, एस. एस. फुगटे, परमेश्वर कदम यांच्यासह विद्यार्थी उपस्थित होते.