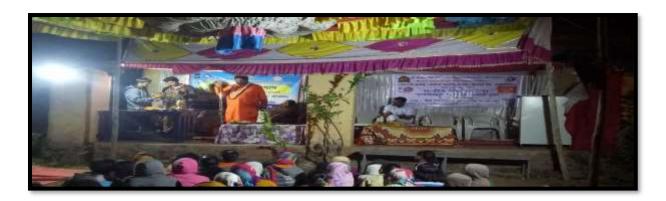

#### A Report on Superstition Eradication Programme

The college has organized Experimental talk on Superstition Eradication in adopted village Malegaon Tq. Lohara on 05/01/2020. Mr. Baba Halkude, member of Maharashtra Superstition Eradication Committee, was the chief guest for the programme. He said that the villagers, we should think scientifically and told behind every superstitious activity there is science. He did many experiments and proves how we are being trapped in the jaw of superstition. Students of the college also present for the talk. Mr. Sudhir Bhosale from ANIS was also guest for the lecture on Superstition. The activity ends with positive mood towards the superstition.

#### **Superstition Eradication program at Malegaon**