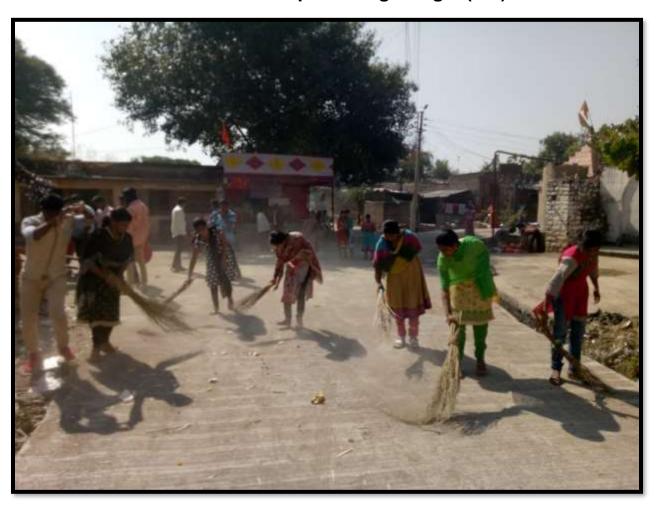

#### A Report on Shramdan

The college has conducted the Shramdan on 01/05/2020. Students and teachers of college participated in Shramdan and cleaned the school campus. The college has conducted the cleanliness drive at public places including temple, streets etc. On this occasion, NSS Programme Officer Dr. Manoj Somwanshi, Mr. Rameshwar Dhappadhule and NSS volunteers participated in the drive.

Volunteers during Shramdan at Malegon

VC. Principal
Shankarao Jawale Padi Mahavidyalaja
Lobara Dist Osmanabad