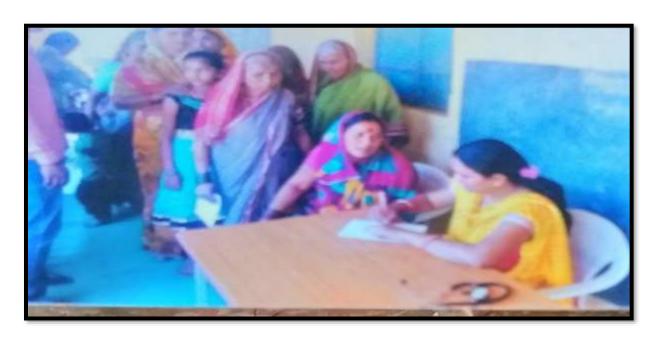

#### महिला सबलीकरण कक्ष

(Women Empowerment Cell)

शे. वर्ष २०१८-१९

अहवाल

प्रमुख मार्गदर्शक :- ॲड. श्रीमती संध्या तिगाडे (तालूका सञ न्यायालय,लोहारा)

विषय:- महिला विषयक कायदे मार्गदर्शन

आमच्या महाविद्यालयात दिनांक 😢 🙌 २०१८ रोजी हॉल क्र. १९ येथे महिला सबलिकरण कक्ष व अंतर्गत तकार निवारण समिती यांच्या वतीने कार्यक्रमाचे आयोजन करण्यात आले होते. या कार्यक्रमास प्रमुख मार्गदशंक तालुका सञ न्यायालय , लोहारा येथील ॲंड. सौ. संध्या तिगाडे यांना आमंजीत करण्यात आले होते. कार्यक्रमाची सरवात साविजीबाई फुले यांच्या प्रतिमा पुजनाने झाली. यानंतर अंड. सी. संध्या तिगाडे यांचा सत्कार शाल, श्रीफळ देऊन डॉ. सो.जो. कडेकर यांनी केला. या कार्यक्रमाचे प्रस्ताविक महिला सबलीकरण कक्ष व अंतर्गत तक्रार निवारण सॉमतोच्या अध्यक्षा प्रा. डॉ. सी. जी. कडेकर यांनी मांडले.

या कार्यक्रमाचे सुअसंचालन सत्यभामा जाधव हिने केले. यानंतर प्रमुख मार्गदर्शक अंड. सध्या तिगाडे यांनी मुलींना मार्गदर्शन करण्यास सुरवात केली. त्या अपल्या भाषणात म्हणाल्या शासन मुलीच्या कल्याणाकरीता अनेक कावदे लागु करत आहे. परंतु बहुसंख्य मुलींना ,महिलांना आपल्या कल्यानाकरीता असलेल्या कायदयाची माहिती नसते तेव्हा अशा प्रकारच्या कार्यक्रमाचे आयोजन केले गेले तर या कायदवाची माहिती मिळेल व आपल्यावर होणा-या अन्यायाचा सामना कायदयाचा आधार घेऊन त्या करु शकतील. तसेच महिलाविषयी असलेल्या वेगवेगळया कायदयाची महितो त्यांनी दिली. तसेच कोणता अन्याय झाल्यानंतर कोणता कोणते कायदयातील कलम लागृ होतात. या विषयी सबिस्तर अशी माहिती दिली.

अशा प्रकारे अत्यंत महत्वाची माहिती मुलींना समजली मुलींनी ॲड. सौ. संध्या तिगाडे यांना आपल्या अनेक शंका विचारुन यावर सविस्तर अशी चर्चा करण्यात आली. अशा प्रकारे या कार्यक्रमाचे आभार प्रदर्शन कु. रसाळ आशा राजंद्र हिने मांडले. या कार्यक्रमास महाविद्यालयातील प्रथम,द्वितीय व तृतीय वर्षाच्या तीन्ही शाखेच्या विद्यार्थीनी मोठया संख्येने उपस्थित होत्या. co-ordinator