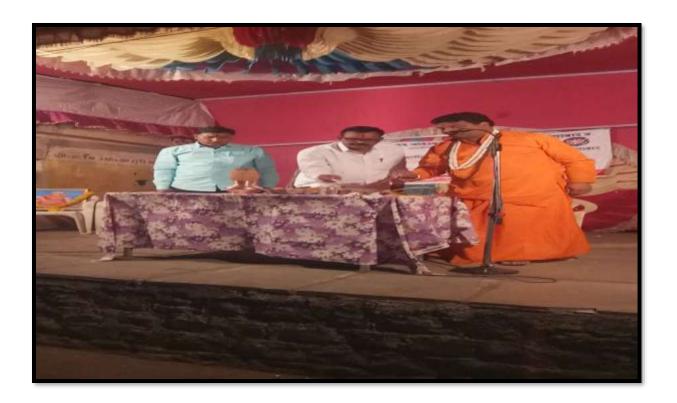

भारतीय राषद्रीय चिकाण संस्केचे

र्षेष्ठराव जावके पारील महाविद्यालय लोहारा नाः लोहारा जिः असानाबाद

' डिस्ट्रीकर इंटनिधिए प्रोत्राम अख्वाल

Code No. 200

आमच्या महाविद्यालाभाग डिस्ट्रीकट इंटर्निशिए प्रोग्नाम महाविद्याल्यानील ॥ विद्यान्त्रांनी संस्थात खेनला, या नायकिमार्नअन जिल्हा पिकारी कामिक्य उसालाबाद व जिल्हा परिषद उसालाबाद योच्या खंत्रुक्म विद्यमाने विद्यान्यनि। नेमुन दिले न्या नावामध्ये नावानील पात्राञ्चन खुविद्या ज्यामको प्राथमिक शाला, भंगगवाज्य, रस्ते, पिन्याच्या पान्याची च्युविद्या, पशुधन, शेनक अंग्वी अधिक खिनी, आरोज्य खिन्या भारतारक्या उत्तर म अनेक पहत्वाच्या प्रयासंद्रभनि वावाचे सर्वेक्ष्मण कुरून त्याची माहीनी ऑनलाईन पोर्टलवर भरव्यान आली व न्यान्वरोबर विद्यान्यन्ति अभिप्रामेही नोंदवि॰्यान आले

या कार्यक्रमाचा उद्देश हा भारतातीछ उस्मानाबाद निल्हा हा माञाख अखलाने या निल्ह्याला विकायेन निल्ह्याच्या भादीमच्ये आण्यासि छोण्छोण्या बाबीचा विख्य कर्णे आव्यक आहे त्यायिक हा डेटर्निय प्रोग्राम राविकान आला. विद्याच्याना नार आठवङ्गामध्ये दर बुद्यविरो व गुरुवारी त्या गावामको जावून नागरीकाच्या भेटी होवून पादाश्रम खुविधान्यी माहीती नीळा केली. या प्रोग्रामध्ये यहमाग थेनलेल्या विद्याल्यांना निलाधिकाथान्या रस्ते प्रमाणपत्र देळ्यान जाले. स्र कार्यक्रम् । १०।/२०१३ ने २/३/२०१९ 🕉 VC P