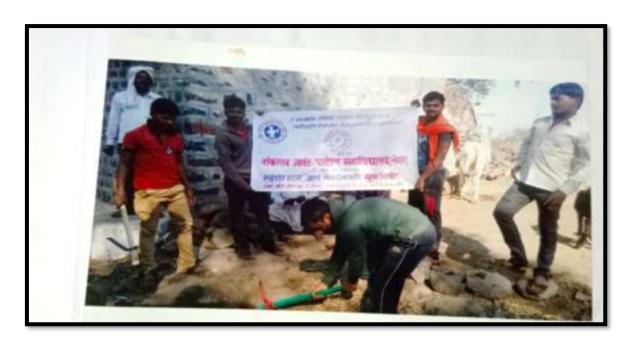

## लोहाऱ्यात शंकरराव जावळे-पाटाल महाविद्यालयात १०१ रोपांची लागवड

लांहारा यंथील जावळे-पाटील महाविद्यालयात विद्यार्थी, शिक्षकांच्या वतीने १०१ रोपांची लागवड करण्यात आली.

#### प्रतिनिधी । लोहारा

लोहारा शहरातील शंकरराव जाबळे-पाटील वरिष्ट महाविद्यालयात शुक्रवारी(दि. १३) वृक्षारोपण करण्यात आले. याबेळी महाविद्यालयात १०१ रोपाची लागवड करण्यात आली. महाराष्ट्र शासनाच्या १३ कोटी वृक्षलागवड कार्यक्रमांतर्गत वृक्षारोपण करण्यात आले. या लागवडी अंतर्गत लिंब, गुलमोहर, चिंच, करंज, शेवरी आदी दहा प्रकारची रोपटे लावण्यात आली. यावेळी महाविद्यालयाचे प्राचार्य बी. बी. मोटे, रासेयो कार्यक्रमाधिकारी डॉ. एम. एल. सोमवंशी, आर. एस. धणाधुळे, यशवंतराव चव्हाण मुक्त विद्यापीठ महाविद्यालय समन्वयक डॉ. बी. एस. राजोळे, पी. बी. मगर, प्रा. एस. एस. कदम, डॉ. आर. एम. सूर्यवंशी, प्रा. व्ही. यु. पाटील, प्रा. डी. एन. कोटरंगे, डॉ. सी. जी. कडेकर, डॉ. पी. वि. माने, प्रा. व्ही. डी. आचार्य, प्रा. पी. के. गायकवाड, डॉ. एस. व्ही. सोनवणे, प्रा. एस. एन. बिराजदार, प्रा. एन. व्ही. अष्टेकर, कार्यालय अधीक्षक विनोद जावळे-पाटील, बी. बी. सगर, डॉ. शिरीष देशमुख, एन. बी. माने, पी. यु. पाटील, पी. टी. राठोड, एस. एस. फुगटे, परमेश्वर कदम यांच्यासह विद्यार्थी उपस्थित होते.