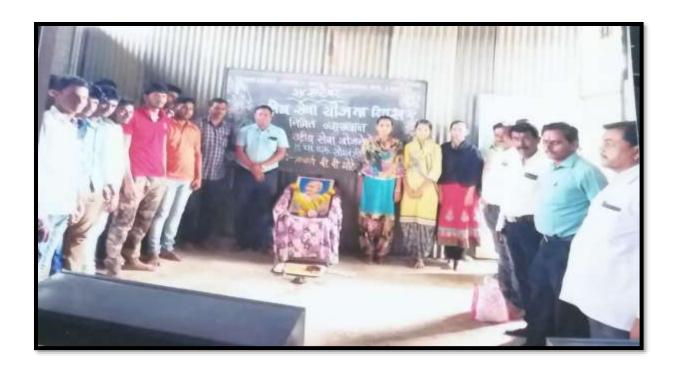

#### A Report on Kerala Flood Relief Fund Rally

Shankarrao Jawale Patil Arts, Science & Commerce college conducted Kerala Flood Relief Rally on 04/09/2018. In the fund rally 53 students of college were participated and collected the fund of Rs. 6620 from villagers. The fund was deposited in the Chief Minister's relief fund of Kerala. Teachers of college, including Programme Officer Dr. Manoj Somwanshi, Mr. R. S. Dhappadhule, Dr. V. D. Acharya, Dr. S. V. Sonvane participated in the campaign.

### शंकरराव जावळे पाटील महाविद्यालय, लोहारा

#### राष्ट्रीय सेवा योजना विभाग

a :- 01/09/2018

दिनांक:--01/09/2018

पुरस्कासारी महत के श

#### लोहारा येथे पूरग्रस्तांसाठी मदत फेरी

VC. Principal
Shankarao Jewale Padi Mahavidyalaja
Lohara Dist Osmanabad