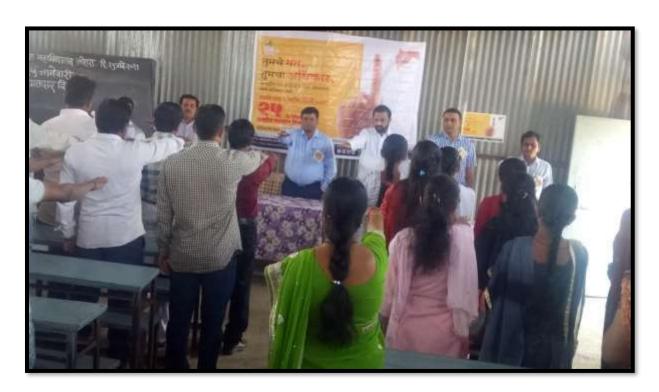

#### A Report on Superstition Eradication Programme

The college has organized Experimental talk on Superstition Eradication in adopted village Malegaon Tq. Lohara on 05/01/2020. Mr. Baba Halkude, member of Maharashtra Superstition Eradication Committee, was the chief guest for the programme. He said that the villagers, we should think scientifically and told behind every superstitious activity there is science. He did many experiments and proves how we are being trapped in the jaw of superstition. Students of the college also present for the talk. Mr. Sudhir Bhosale from ANIS was also guest for the lecture on Superstition. The activity ends with positive mood towards the superstition.

#### **Superstition Eradication program at Malegaon**