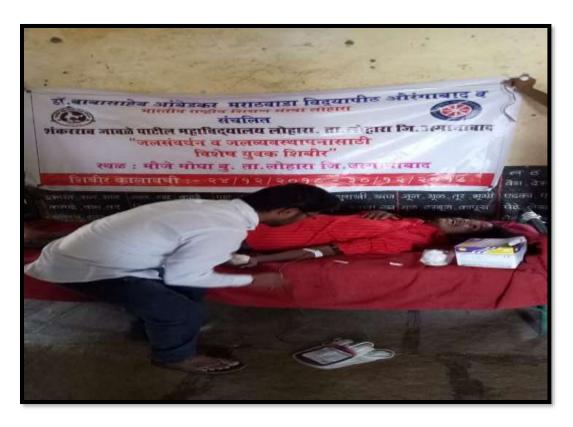

#### A Report on Shramdan

The college has conducted the Shramdan on 01/05/2020. Students and teachers of college participated in Shramdan and cleaned the school campus. The college has conducted the cleanliness drive at public places including temple, streets etc. On this occasion, NSS Programme Officer Dr. Manoj Somwanshi, Mr. Rameshwar Dhappadhule and NSS volunteers participated in the drive.

Volunteers during Shramdan at Malegon

VC. Principal
Shankarao Jawale Padi Mahavidyalaja
Lobara Dist Osmanabad