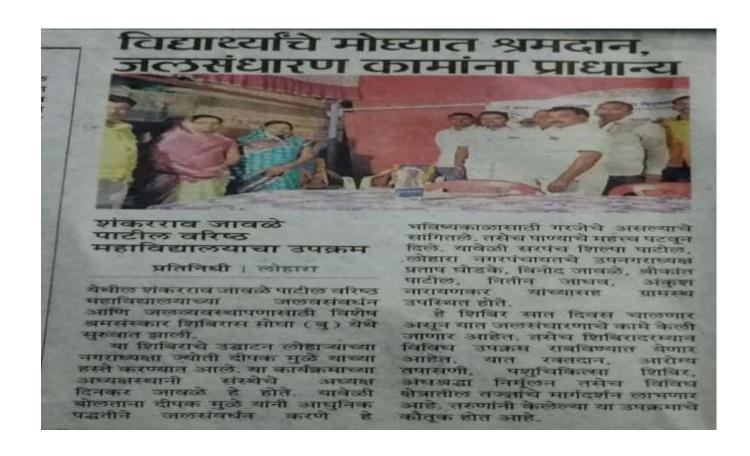

## लोहाऱ्यात शंकरराव जावळे-पाटाल महाविद्यालयात १०१ रोपांची लागवड

लांहारा यंथील जावळे-पाटील महाविद्यालयात विद्यार्थी, शिक्षकांच्या वतीने १०१ रोपांची लागवड करण्यात आली.

#### प्रतिनिधी । लोहारा

लोहारा शहरातील शंकरराव जाबळे-पाटील वरिष्ट महाविद्यालयात शुक्रवारी(दि. १३) वृक्षारोपण करण्यात आले. याबेळी महाविद्यालयात १०१ रोपाची लागवड करण्यात आली. महाराष्ट्र शासनाच्या १३ कोटी वृक्षलागवड कार्यक्रमांतर्गत वृक्षारोपण करण्यात आले. या लागवडी अंतर्गत लिंब, गुलमोहर, चिंच, करंज, शेवरी आदी दहा प्रकारची रोपटे लावण्यात आली. यावेळी महाविद्यालयाचे प्राचार्य बी. बी. मोटे, रासेयो कार्यक्रमाधिकारी डॉ. एम. एल. सोमवंशी, आर. एस. धणाधुळे, यशवंतराव चव्हाण मुक्त विद्यापीठ महाविद्यालय समन्वयक डॉ. बी. एस. राजोळे, पी. बी. मगर, प्रा. एस. एस. कदम, डॉ. आर. एम. सूर्यवंशी, प्रा. व्ही. यु. पाटील, प्रा. डी. एन. कोटरंगे, डॉ. सी. जी. कडेकर, डॉ. पी. वि. माने, प्रा. व्ही. डी. आचार्य, प्रा. पी. के. गायकवाड, डॉ. एस. व्ही. सोनवणे, प्रा. एस. एन. बिराजदार, प्रा. एन. व्ही. अष्टेकर, कार्यालय अधीक्षक विनोद जावळे-पाटील, बी. बी. सगर, डॉ. शिरीष देशमुख, एन. बी. माने, पी. यु. पाटील, पी. टी. राठोड, एस. एस. फुगटे, परमेश्वर कदम यांच्यासह विद्यार्थी उपस्थित होते.