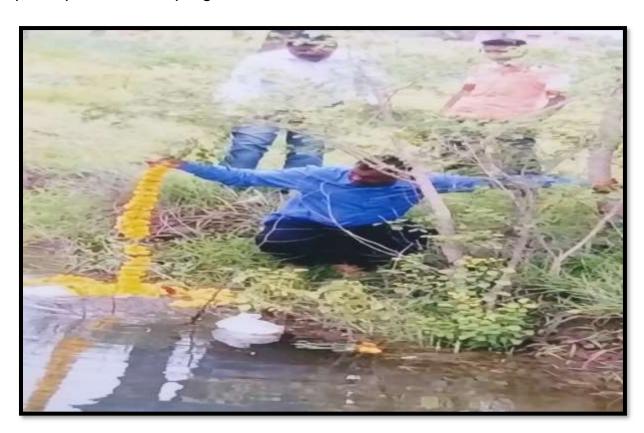

#### A Report on Water Conservation

The college has conducted a talk on water Conservation at Mogha (Bk.) on 25/12/2018. The chief guest for the function was Mr. Ashok Kadam, District Coordinator, of Paani Foundation. He said that each drop of water is important for conservation of environment. He showed a short film on Success Stories of villages worked for water conservation. NSS Volunteers constructed Vanrai Bandhara for the water conservation and also wiped out the mud in cement Bandhara and it helped to water level of neighboring villages. On this occasion NSS Program Officer Dr. Manoj Somwanshi, Mr. Rameshwar Dhappadhule, were present.