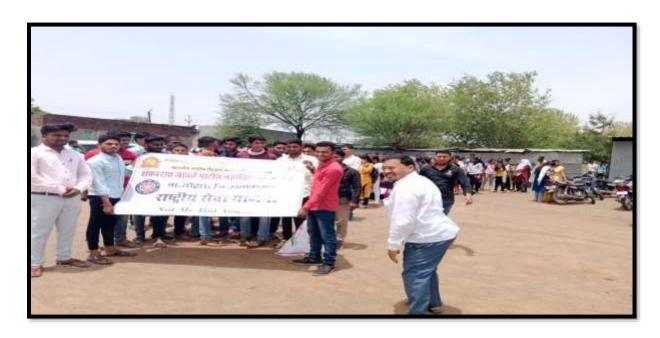

#### Sangli- Kolhapur Flood Relief Fund Rally Report

Shankarrao Jawale Patil Mahavidyalaya, Lohara has organized Flood Relief Rally on 22/08/2019. In this rally 42 students were participated and collected the fund. Teachers of college, including Programme Officer Dr. Manoj Somwanshi, Mr. R. S. Dhappadhule, Dr. V. D. Acharya, Dr. S. V. Sonvane participated in the campaign. They collected the fund of Rs. 7951 and deposited in Chief Minister's relief fund.

#### Sangli-Kolhapur Flood Relief Fund Collection

VC. Principal
Shankarao Jawale Pati Mahavidyalaya
Lohara Dist Osmanabad