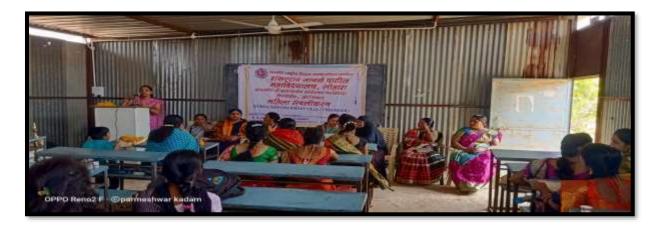

## शंकरराव जावळे पाटील महाविद्यालय, लोहारा

ता. लोहारा जि. उस्मानाबाद

#### महिला सबलीकरण कक्ष

(Women Empowerment Cell)

शे. वर्ष २०१८-१९

अहवाल

प्रमुख मार्गदर्शक :- ॲड. श्रीमती संध्या तिगाडे (तालूका सञ न्यायालय,लोहारा)

विषय:- महिला विषयक कायदे मार्गदर्शन

आमच्या महाविद्यालयात दिनांक 😢 🙌 २०१८ रोजी हॉल क्र. १९ येथे महिला सबलिकरण कक्ष व अंतर्गत तकार निवारण समिती यांच्या वतीने कार्यक्रमाचे आयोजन करण्यात आले होते. या कार्यक्रमास प्रमुख मार्गदशंक तालुका सञ न्यायालय , लोहारा येथील ॲंड. सौ. संध्या तिगाडे यांना आमंजीत करण्यात आले होते. कार्यक्रमाची सरवात साविजीबाई फुले यांच्या प्रतिमा पुजनाने झाली. यानंतर अंड. सी. संध्या तिगाडे यांचा सत्कार शाल, श्रीफळ देऊन डॉ. सो.जो. कडेकर यांनी केला. या कार्यक्रमाचे प्रस्ताविक महिला सबलीकरण कक्ष व अंतर्गत तक्रार निवारण सॉमतोच्या अध्यक्षा प्रा. डॉ. सी. जी. कडेकर यांनी मांडले.

या कार्यक्रमाचे सुअसंचालन सत्यभामा जाधव हिने केले. यानंतर प्रमुख मार्गदर्शक अंड. सध्या तिगाडे यांनी मुलींना मार्गदर्शन करण्यास सुरवात केली. त्या अपल्या भाषणात म्हणाल्या शासन मुलीच्या कल्याणाकरीता अनेक कावदे लागु करत आहे. परंतु बहुसंख्य मुलींना ,महिलांना आपल्या कल्यानाकरीता असलेल्या कायदयाची माहिती नसते तेव्हा अशा प्रकारच्या कार्यक्रमाचे आयोजन केले गेले तर या कायदवाची माहिती मिळेल व आपल्यावर होणा-या अन्यायाचा सामना कायदयाचा आधार घेऊन त्या करु शकतील. तसेच महिलाविषयी असलेल्या वेगवेगळया कायदयाची महितो त्यांनी दिली. तसेच कोणता अन्याय झाल्यानंतर कोणता कोणते कायदयातील कलम लागृ होतात. या विषयी सबिस्तर अशी माहिती दिली.

अशा प्रकारे अत्यंत महत्वाची माहिती मुलींना समजली मुलींनी ॲड. सौ. संध्या तिगाडे यांना आपल्या अनेक शंका विचारुन यावर सविस्तर अशी चर्चा करण्यात आली. अशा प्रकारे या कार्यक्रमाचे आभार प्रदर्शन कु. रसाळ आशा राजंद्र हिने मांडले. या कार्यक्रमास महाविद्यालयातील प्रथम,द्वितीय व तृतीय वर्षाच्या तीन्ही शाखेच्या विद्यार्थीनी मोठया संख्येने उपस्थित होत्या. co-ordinator