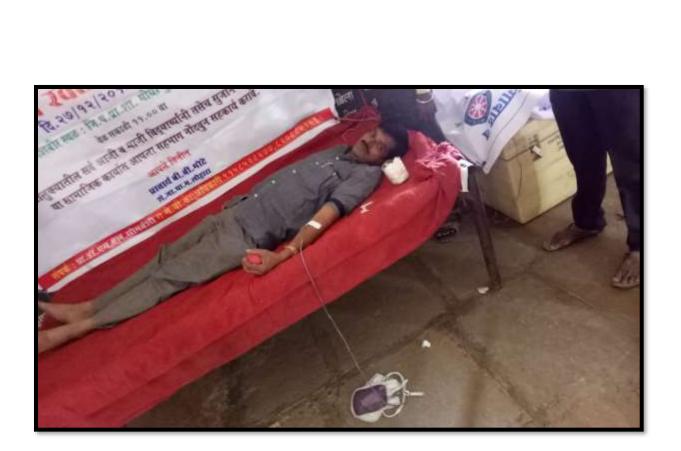

#### A Report on Water Conservation

The college has conducted a talk on water Conservation at Mogha (Bk.) on 25/12/2018. The chief guest for the function was Mr. Ashok Kadam, District Coordinator, of Paani Foundation. He said that each drop of water is important for conservation of environment. He showed a short film on Success Stories of villages worked for water conservation. NSS Volunteers constructed Vanrai Bandhara for the water conservation and also wiped out the mud in cement Bandhara and it helped to water level of neighboring villages. On this occasion NSS Program Officer Dr. Manoj Somwanshi, Mr. Rameshwar Dhappadhule, were present.