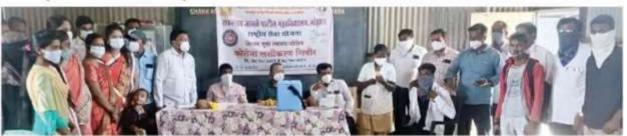

#### A Report on Superstition Eradication Programme

The college has organized Experimental talk on Superstition Eradication in adopted village Malegaon Tq. Lohara on 05/01/2020. Mr. Baba Halkude, member of Maharashtra Superstition Eradication Committee, was the chief guest for the programme. He said that the villagers, we should think scientifically and told behind every superstitious activity there is science. He did many experiments and proves how we are being trapped in the jaw of superstition. Students of the college also present for the talk. Mr. Sudhir Bhosale from ANIS was also guest for the lecture on Superstition. The activity ends with positive mood towards the superstition.

#### **Superstition Eradication program at Malegaon**