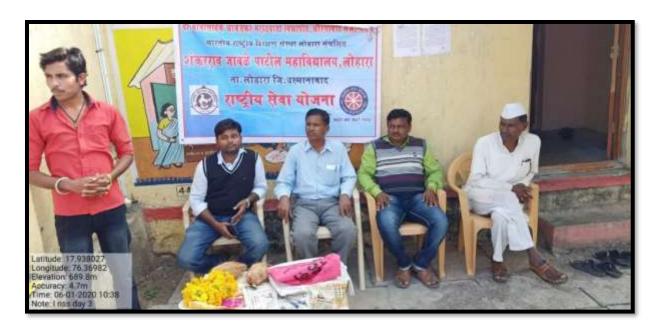

#### A Report on Superstition Eradication Programme

The college has organized Experimental talk on Superstition Eradication in adopted village Malegaon Tq. Lohara on 05/01/2020. Mr. Baba Halkude, member of Maharashtra Superstition Eradication Committee, was the chief guest for the programme. He said that the villagers, we should think scientifically and told behind every superstitious activity there is science. He did many experiments and proves how we are being trapped in the jaw of superstition. Students of the college also present for the talk. Mr. Sudhir Bhosale from ANIS was also guest for the lecture on Superstition. The activity ends with positive mood towards the superstition.

#### **Superstition Eradication program at Malegaon**