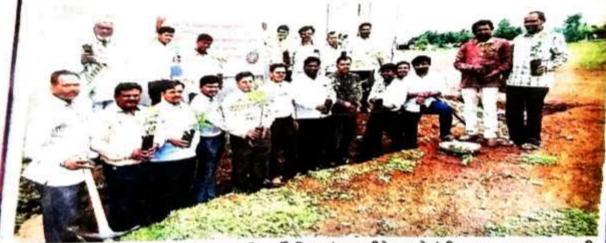

## लोहाऱ्यात शंकरराव जावळे-पाटाल महाविद्यालयात १०१ रोपांची लागवड

लांहारा यंथील जावळे-पाटील महाविद्यालयात विद्यार्थी, शिक्षकांच्या वतीने १०१ रोपांची लागवड करण्यात आली.

#### प्रतिनिधी । लोहारा

लोहारा शहरातील शंकरराव जाबळे-पाटील वरिष्ट महाविद्यालयात शुक्रवारी(दि. १३) वृक्षारोपण करण्यात आले. याबेळी महाविद्यालयात १०१ रोपाची लागवड करण्यात आली. महाराष्ट्र शासनाच्या १३ कोटी वृक्षलागवड कार्यक्रमांतर्गत वृक्षारोपण करण्यात आले. या लागवडी अंतर्गत लिंब, गुलमोहर, चिंच, करंज, शेवरी आदी दहा प्रकारची रोपटे लावण्यात आली. यावेळी महाविद्यालयाचे प्राचार्य बी. बी. मोटे, रासेयो कार्यक्रमाधिकारी डॉ. एम. एल. सोमवंशी, आर. एस. धणाधुळे, यशवंतराव चव्हाण मुक्त विद्यापीठ महाविद्यालय समन्वयक डॉ. बी. एस. राजोळे, पी. बी. मगर, प्रा. एस. एस. कदम, डॉ. आर. एम. सूर्यवंशी, प्रा. व्ही. यु. पाटील, प्रा. डी. एन. कोटरंगे, डॉ. सी. जी. कडेकर, डॉ. पी. वि. माने, प्रा. व्ही. डी. आचार्य, प्रा. पी. के. गायकवाड, डॉ. एस. व्ही. सोनवणे, प्रा. एस. एन. बिराजदार, प्रा. एन. व्ही. अष्टेकर, कार्यालय अधीक्षक विनोद जावळे-पाटील, बी. बी. सगर, डॉ. शिरीष देशमुख, एन. बी. माने, पी. यु. पाटील, पी. टी. राठोड, एस. एस. फुगटे, परमेश्वर कदम यांच्यासह विद्यार्थी उपस्थित होते.