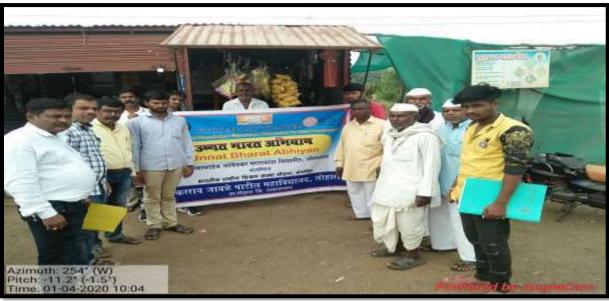

along with Mr. D.N. Kotrange, Dr. V.D. Acharya, Mr. R.S. Dhappadhule, Dr. P.V. Mane, students Mr. Suraj Rasal, Nikhil Gaikad, Shital Waghmare and others participated in the survey. College adopted five villages for survey including Mogha(Bk.), Nagral, Vilaspur Pandhari, Lohara (Kh.) and Malegaon. Selected household survey along with whole village survey conducted and the questionnaire related to Individual information, Socio-Economic condition, Government schemes are mentioned in the form. The problems related to villagers are also mentioned in suggestions. A visit to Gram Sabha organized by Gram panchayat Nagral Tq. Lohara conducted as a part of Survey on 26th Jan.2020. Staff and students also participated in Gram Sabha.

#### Unnat Bharat Abhiyan Survey at Malegaon on 1st April 2020









#### जिल्हा नियोजन समिती जिल्हाधिकारी कार्यालय, उस्मानाबाद येन रोड, उस्मानाबाद, पिन कोड - ४१३५०१

दूरध्वणी क, ०२४७२- २२३४१२

E - mail ID- dpoosmanabad@gmail.com

जा.क,२०१८/जिनिस/कार्या-१/व्हीजन/नीआ/ 8 2\_ दिनांक :- 9 ८/०१/२०१९

प्रति

आहेत.

प्राचार्य, प्राह्मणालु व विद्यार्थी इंडिरराव जावळे-पाटील महाविद्यालय,

विषय:- "डिस्ट्रीक्ट इंटर्निशिप प्रोग्राम" च्या उद्घाटन सोहळवास उपस्थित रहाणे बाबत. ठिकाण- नगर परिषद नाटवगृह, उस्मानाबाद वेळ - सकाळी ११,०० वाजता

नीति आयोगाने निवड केलेल्या ११७ आकांशीत जिल्ह्यांमध्ये उस्मानावाद जिल्ह्याची निवड केलेली आहे. उस्मानावाद जिल्ह्याचा सर्वांगीन विकास घडवून आणण्याच्या उदेशाने जिल्ह्यांपकारी कार्यालय व जिल्ह्य परिषद यांचे संयुक्त विद्यमाने 'डिस्ट्रीक्ट इंटर्नेशिप प्रोग्राम' जिल्ह्यांमध्ये सर्वविष्यात येणार आहे.

या कार्यक्रमामध्ये जिल्ह्यांतर्गत महाविद्य