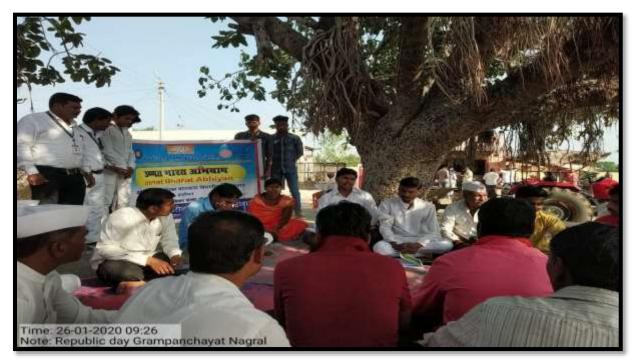

#### A Report on Survey of Unnat Bharat Abhiyan

Unnat Bharat Abhiyan conducted survey of five villages including Mogha (Bk.), Lohara (Kh.), Malegaon, Vilaspur Pandhari and Nagral (Lo.). The survey was conducted by students with Unnat Bharat Abhiyan Coordinator Dr. M.L. Somwanshi along with Mr. D.N. Kotrange, Dr. V.D. Acharya, Mr. R.S. Dhappadhule, Dr. P.V. Mane, students Mr. Suraj Rasal, Nikhil Gaikad, Shital Waghmare and others participated in the survey. College adopted five villages for survey including Mogha(Bk.), Nagral, Vilaspur Pandhari, Lohara (Kh.) and Malegaon. Selected household survey along with whole village survey conducted and the questionnaire related to Individual information, Socio-Economic condition, Government schemes are mentioned in the form. The problems related to villagers are also mentioned in suggestions. A visit to Gram Sabha organized by Gram panchayat Nagral Tq. Lohara conducted as a part of Survey on 26th Jan.2020. Staff and students also participated in Gram Sabha.