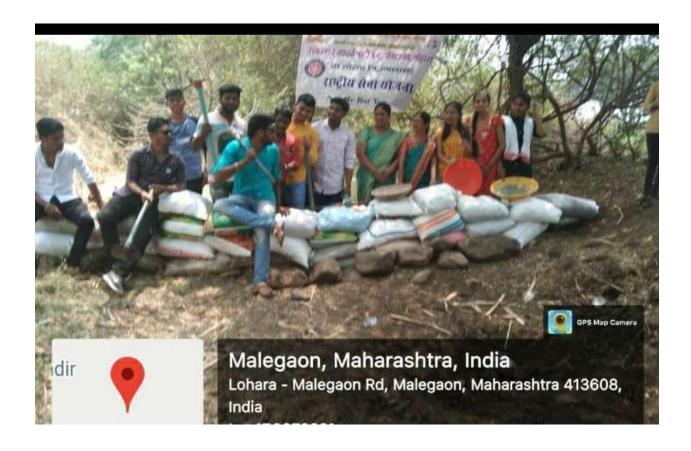

#### A Report on Superstition Eradication Programme

The college has organized Experimental talk on Superstition Eradication in adopted village Malegaon Tq. Lohara on 05/01/2020. Mr. Baba Halkude, member of Maharashtra Superstition Eradication Committee, was the chief guest for the programme. He said that the villagers, we should think scientifically and told behind every superstitious activity there is science. He did many experiments and proves how we are being trapped in the jaw of superstition. Students of the college also present for the talk. Mr. Sudhir Bhosale from ANIS was also guest for the lecture on Superstition. The activity ends with positive mood towards the superstition.

#### **Superstition Eradication program at Malegaon**