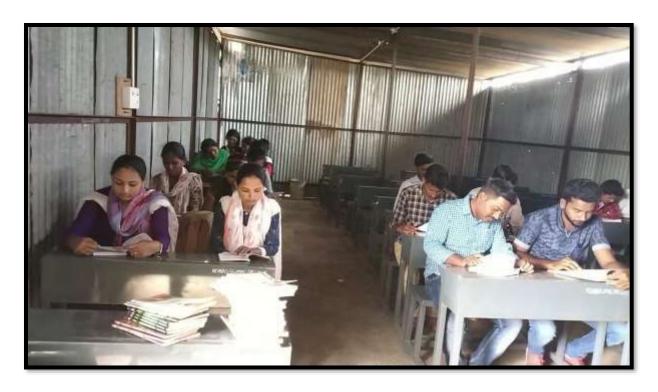

#### A Report on Shramdan

The college has conducted the Shramdan on 01/05/2020. Students and teachers of college participated in Shramdan and cleaned the school campus. The college has conducted the cleanliness drive at public places including temple, streets etc. On this occasion, NSS Programme Officer Dr. Manoj Somwanshi, Mr. Rameshwar Dhappadhule and NSS volunteers participated in the drive.

Volunteers during Shramdan at Malegon

VC. Principal
Shankarao Jawale Padi Mahavidyalaja
Lobara Dist Osmanabad