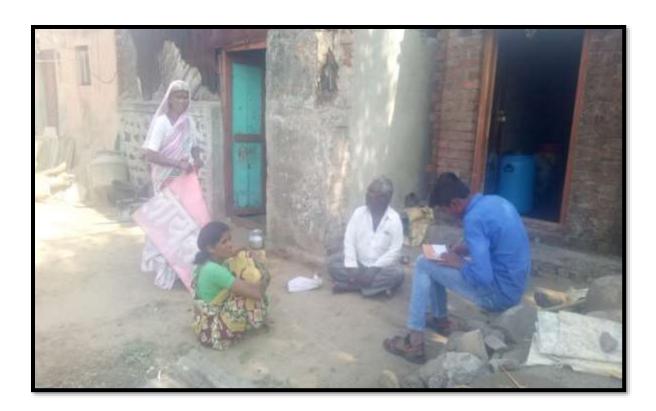

#### A Report on Survey of Unnat Bharat Abhiyan

Unnat Bharat Abhiyan conducted survey of five villages including Mogha (Bk.), Lohara (Kh.), Malegaon, Vilaspur Pandhari and Nagral (Lo.). The survey was conducted by students with Unnat Bharat Abhiyan Coordinator Dr. M.L. Somwanshi along with Mr. D.N. Kotrange, Dr. V.D. Acharya, Mr. R.S. Dhappadhule, Dr. P.V. Mane, students Mr. Suraj Rasal, Nikhil Gaikad, Shital Waghmare and others participated in the survey. College adopted five villages for survey including Mogha(Bk.), Nagral, Vilaspur Pandhari, Lohara (Kh.) and Malegaon. Selected household survey along with whole village survey conducted and the questionnaire related to Individual information, Socio-Economic condition, Government schemes are mentioned in the form. The problems related to villagers are also mentioned in suggestions. A visit to Gram Sabha organized by Gram panchayat Nagral Tq. Lohara conducted as a part of Survey on 26th Jan.2020. Staff and students also participated in Gram Sabha.