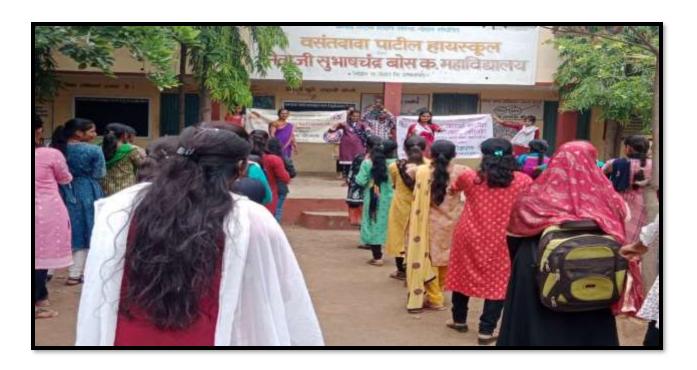

## शंकरराव जावळे पाटील महाविद्यालय, लोहारा

ता. लोहारा जि. उस्मानाबाद

#### महिला सबलीकरण कक्ष

(Women Empowerment Cell)

शे. वर्ष २०१८-१९

अहवाल

प्रमुख मार्गदर्शक :- ॲड. श्रीमती संध्या तिगाडे (तालूका सञ न्यायालय,लोहारा)

विषय:- महिला विषयक कायदे मार्गदर्शन

आमच्या महाविद्यालयात दिनांक 😢 🙌 २०१८ रोजी हॉल क्र. १९ येथे महिला सबलिकरण कक्ष व अंतर्गत तकार निवारण समिती यांच्या वतीने कार्यक्रमाचे आयोजन करण्यात आले होते. या कार्यक्रमास प्रमुख मार्गदशंक तालुका सञ न्यायालय , लोहारा येथील ॲंड. सौ. संध्या तिगाडे यांना आमंजीत करण्यात आले होते. कार्यक्रमाची सरवात साविजीबाई फुले यांच्या प्रतिमा पुजनाने झाली. यानंतर अंड. सी. संध्या तिगाडे यांचा सत्कार शाल, श्रीफळ देऊन डॉ. सो.जो. कडेकर यांनी केला. या कार्यक्रमाचे प्रस्ताविक महिला सबलीकरण कक्ष व अंतर्गत तक्रार निवारण सॉमतोच्या अध्यक्षा प्रा. डॉ. सी. जी. कडेकर यांनी मांडले.

या कार्यक्रमाचे सुअसंचालन सत्यभामा जाधव हिने केले. यानंतर प्रमुख मार्गदर्शक अंड. सध्या तिगाडे यांनी मुलींना मार्गदर्शन करण्यास सुरवात केली. त्या अपल्या भाषणात म्हणाल्या शासन मुलीच्या कल्याणाकरीता अनेक कावदे लागु करत आहे. परंतु बहुसंख्य मुलींना ,महिलांना आपल्या कल्यानाकरीता असलेल्या कायदयाची माहिती नसते तेव्हा अशा प्रकारच्या कार्यक्रमाचे आयोजन केले गेले तर या कायदवाची माहिती मिळेल व आपल्यावर होणा-या अन्यायाचा सामना कायदयाचा आधार घेऊन त्या करु शकतील. तसेच महिलाविषयी असलेल्या वेगवेगळया कायदयाची महितो त्यांनी दिली. तसेच कोणता अन्याय झाल्यानंतर कोणता कोणते कायदयातील कलम लागृ होतात. या विषयी सबिस्तर अशी माहिती दिली.

अशा प्रकारे अत्यंत महत्वाची माहिती मुलींना समजली मुलींनी ॲड. सौ. संध्या तिगाडे यांना आपल्या अनेक शंका विचारुन यावर सविस्तर अशी चर्चा करण्यात आली. अशा प्रकारे या कार्यक्रमाचे आभार प्रदर्शन कु. रसाळ आशा राजंद्र हिने मांडले. या कार्यक्रमास महाविद्यालयातील प्रथम,द्वितीय व तृतीय वर्षाच्या तीन्ही शाखेच्या विद्यार्थीनी मोठया संख्येने उपस्थित होत्या. co-ordinator