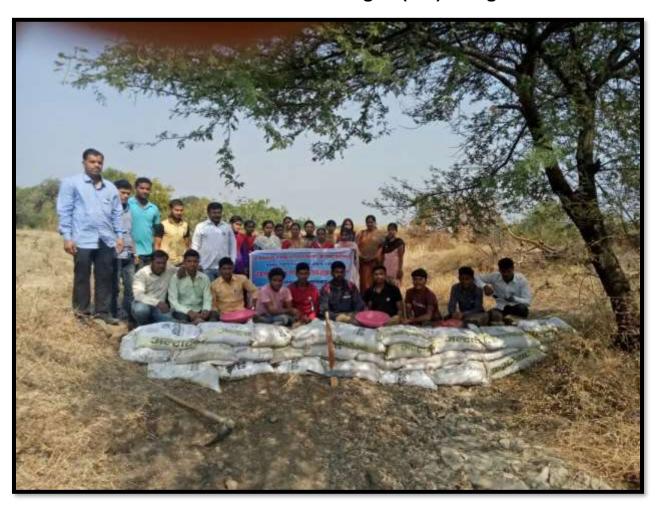

#### A Report on Water Conservation

The college has conducted a talk on water Conservation at Mogha (Bk.) on 25/12/2018. The chief guest for the function was Mr. Ashok Kadam, District Coordinator, of Paani Foundation. He said that each drop of water is important for conservation of environment. He showed a short film on Success Stories of villages worked for water conservation. NSS Volunteers constructed Vanrai Bandhara for the water conservation and also wiped out the mud in cement Bandhara and it helped to water level of neighboring villages. On this occasion NSS Program Officer Dr. Manoj Somwanshi, Mr. Rameshwar Dhappadhule, were present.