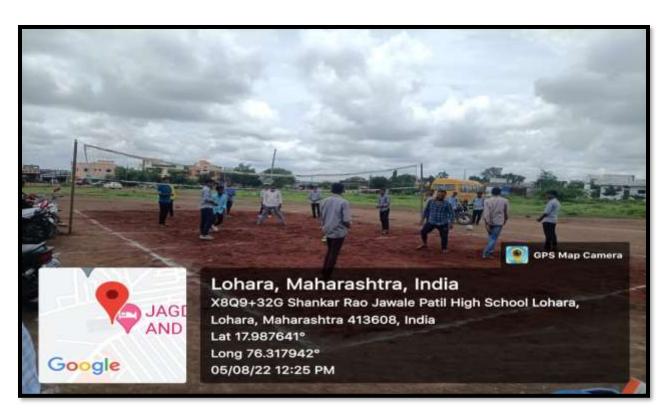

## Bhartiya Rashtriya Shikshan Sanstha's

## **Shankarrao Jawale Patil Arts, Science & Commerce College, Lohara**

4.1.2 The Institution has adequate facilities for cultural activities, sports, games (indoor, outdoor)

Shop No1, near by Jawale Patil Highschool, Lohara, Maharashtra 413608, India