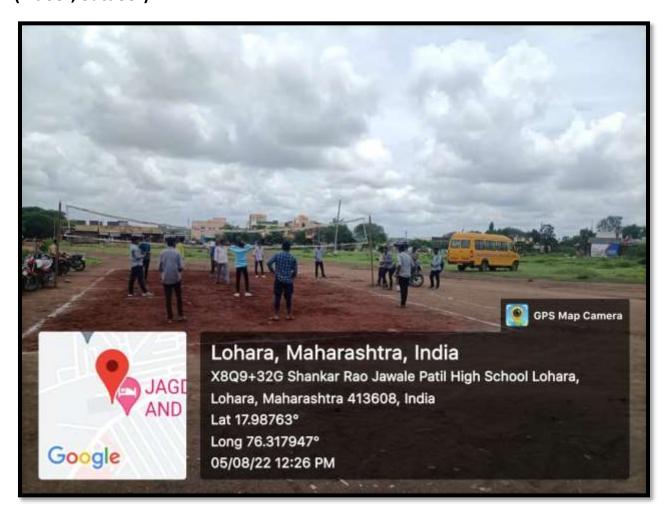

## Bhartiya Rashtriya Shikshan Sanstha's

## **Shankarrao Jawale Patil Arts, Science & Commerce College, Lohara**

4.1.2 The Institution has adequate facilities for cultural activities, sports, games (indoor, outdoor)

Shop No1, near by Jawale Patil Highschool, Lohara, Maharashtra 413608, India