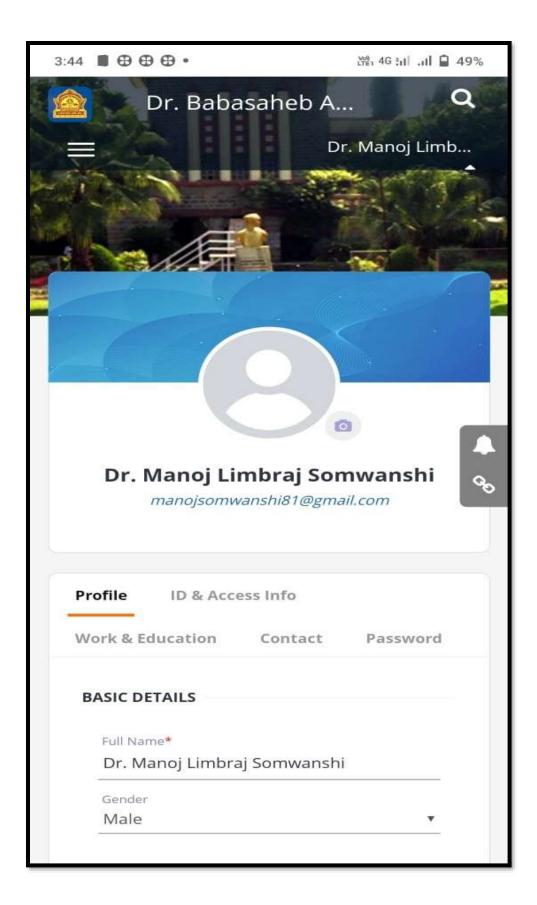

## शंकरराव जावळे पाटील महाविद्यालय, लोहारा ता. लोहारा जि. उस्मानाबाद शिक्षक कर्मचारी यादी

| अ.<br>क्र. |                                     | ईमेल आयडी                         |
|------------|-------------------------------------|-----------------------------------|
| १          | डॉ. विनायक उध्दवराव पाटील           | vujp29@gmail.com                  |
| २          | प्रा. डॉ. रामहरी मधुकर सुर्यवंशी    | rmsp1979@gmail.com                |
| ş          | प्रा. भैरवनाथ बब्रुवान मोटे         | bbmote2011@gmail.com              |
| ४          | प्रा. रामेश्वर शंकरराव धप्पाधुळे    | dhappadhulers1978@gmail.com       |
| 4          | प्रा. डॉ. प्रभाकर काशिनाथ गायकवाड   | prabhakargaikwad111@gmai,.com     |
| દ્વ        | प्रा. डॉ. विनोद धोंडीराम आचार्य     | acharyavd@rediffmail.com          |
| ७          | प्रा. डॉ. शिवाजी शेषेराव कदम        | shivakadam2011@gmail.com          |
| ٢          | प्रा. डॉ. छाया गणपतराव कडेकर        | chyakadekar30@gmail.com           |
| 9          | प्रा. डॉ. सुर्यकांत नागनाथ बिराजदार | suryakantbirajdar 1975@gamail.com |
| १०         | प्रा. डॉ. पार्वती विनायक माने       | manep8148@gmail.com               |
| ११         | प्रा. डॉ. सुदर्शन व्यंकटराव सोनवणे  | sudarshansonvane2930@gmail.com    |
| १२         | प्रा. नितीन वसंतराव आष्टेकर         | nitinashtekar2911@gmail.com       |
| १३         | प्रा. डॉ. मनोज लिंबराज सोमवंशी      | manojsomwanshi81@gmail.com        |
| 8          | प्रा. दत्ता नामदेव कोटरंगे          | kotrangedatta@gmail.com           |
| 4          | प्रा. डॉ. बालाजी शिवाजी राजोळे      | rajoleb@gmail.com                 |

## 4.2.2 The institution has subscription for the following e-resources

| Dr. Babasaheb 🔍                                         |  |  |  |
|---------------------------------------------------------|--|--|--|
| Dr. Chaya Ganp                                          |  |  |  |
|                                                         |  |  |  |
| Dr. Chaya Ganpatrao Kadekar<br>chayakadekar30@gmail.com |  |  |  |
|                                                         |  |  |  |
| Profile ID & Access Info                                |  |  |  |
| Work & Education Contact                                |  |  |  |
| Password                                                |  |  |  |
| BASIC DETAILS                                           |  |  |  |
| Full Name*                                              |  |  |  |
| Dr. Chaya Ganpatrao Kadekar                             |  |  |  |
| Gender                                                  |  |  |  |
| Female                                                  |  |  |  |
|                                                         |  |  |  |