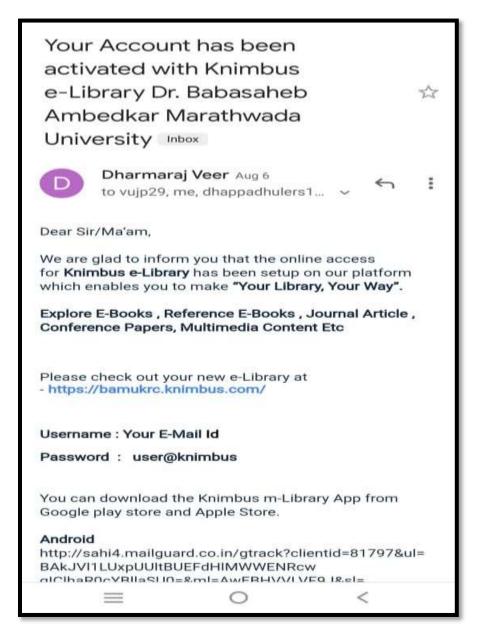

महोदय,

उपरोक्त विषयान्वये अर्ज करण्यात येतो की, आमच्या महाविद्यालयाला आपल्या ग्रंथालयातील पुस्तके, जर्नल्स व इतर साधनांचा Remote Access मिळणे आवश्यक आहे. सदरील Access मिळविण्यासाठीचा डी. डी. क. १२६९०८ असून आमचे महाविद्यालय हे डॉ. बाबासाहेब आंबेडकर मराठवाडा विद्यापीठ, औरंगाबाद शी संलग्नितआहे. तरी ही सुविधा देवून उपकृत करावे ही विनंती.

## 4.2.2 The institution has subscription for the following e-resources

| Dr. Babasaheb 🔍                                         |  |  |  |
|---------------------------------------------------------|--|--|--|
| Dr. Chaya Ganp                                          |  |  |  |
|                                                         |  |  |  |
| Dr. Chaya Ganpatrao Kadekar<br>chayakadekar30@gmail.com |  |  |  |
|                                                         |  |  |  |
| Profile ID & Access Info                                |  |  |  |
| Work & Education Contact                                |  |  |  |
| Password                                                |  |  |  |
| BASIC DETAILS                                           |  |  |  |
| Full Name*                                              |  |  |  |
| Dr. Chaya Ganpatrao Kadekar                             |  |  |  |
| Gender                                                  |  |  |  |
| Female                                                  |  |  |  |
|                                                         |  |  |  |