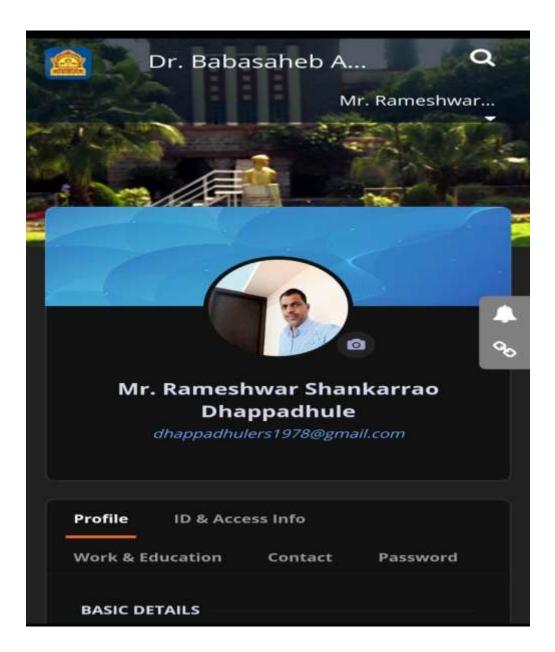

## शंकरराव जावळे पाटील महाविद्यालय, लोहारा ता. लोहारा जि. उस्मानाबाद शिक्षक कर्मचारी यादी

| अ.<br>क्र. |                                     | ईमेल आयडी                         |
|------------|-------------------------------------|-----------------------------------|
| १          | डॉ. विनायक उध्दवराव पाटील           | vujp29@gmail.com                  |
| २          | प्रा. डॉ. रामहरी मधुकर सुर्यवंशी    | rmsp1979@gmail.com                |
| ş          | प्रा. भैरवनाथ बब्रुवान मोटे         | bbmote2011@gmail.com              |
| ४          | प्रा. रामेश्वर शंकरराव धप्पाधुळे    | dhappadhulers1978@gmail.com       |
| 4          | प्रा. डॉ. प्रभाकर काशिनाथ गायकवाड   | prabhakargaikwad111@gmai,.com     |
| દ્વ        | प्रा. डॉ. विनोद धोंडीराम आचार्य     | acharyavd@rediffmail.com          |
| ७          | प्रा. डॉ. शिवाजी शेषेराव कदम        | shivakadam2011@gmail.com          |
| ٢          | प्रा. डॉ. छाया गणपतराव कडेकर        | chyakadekar30@gmail.com           |
| 9          | प्रा. डॉ. सुर्यकांत नागनाथ बिराजदार | suryakantbirajdar 1975@gamail.com |
| १०         | प्रा. डॉ. पार्वती विनायक माने       | manep8148@gmail.com               |
| ११         | प्रा. डॉ. सुदर्शन व्यंकटराव सोनवणे  | sudarshansonvane2930@gmail.com    |
| १२         | प्रा. नितीन वसंतराव आष्टेकर         | nitinashtekar2911@gmail.com       |
| १३         | प्रा. डॉ. मनोज लिंबराज सोमवंशी      | manojsomwanshi81@gmail.com        |
| 8          | प्रा. दत्ता नामदेव कोटरंगे          | kotrangedatta@gmail.com           |
| 4          | प्रा. डॉ. बालाजी शिवाजी राजोळे      | rajoleb@gmail.com                 |

## 4.2.2 The institution has subscription for the following e-resources

| Dr. Babasaheb 🔍                                         |  |  |  |
|---------------------------------------------------------|--|--|--|
| Dr. Chaya Ganp                                          |  |  |  |
|                                                         |  |  |  |
| Dr. Chaya Ganpatrao Kadekar<br>chayakadekar30@gmail.com |  |  |  |
|                                                         |  |  |  |
| Profile ID & Access Info                                |  |  |  |
| Work & Education Contact                                |  |  |  |
| Password                                                |  |  |  |
| BASIC DETAILS                                           |  |  |  |
| Full Name*                                              |  |  |  |
| Dr. Chaya Ganpatrao Kadekar                             |  |  |  |
| Gender                                                  |  |  |  |
| Female                                                  |  |  |  |
|                                                         |  |  |  |