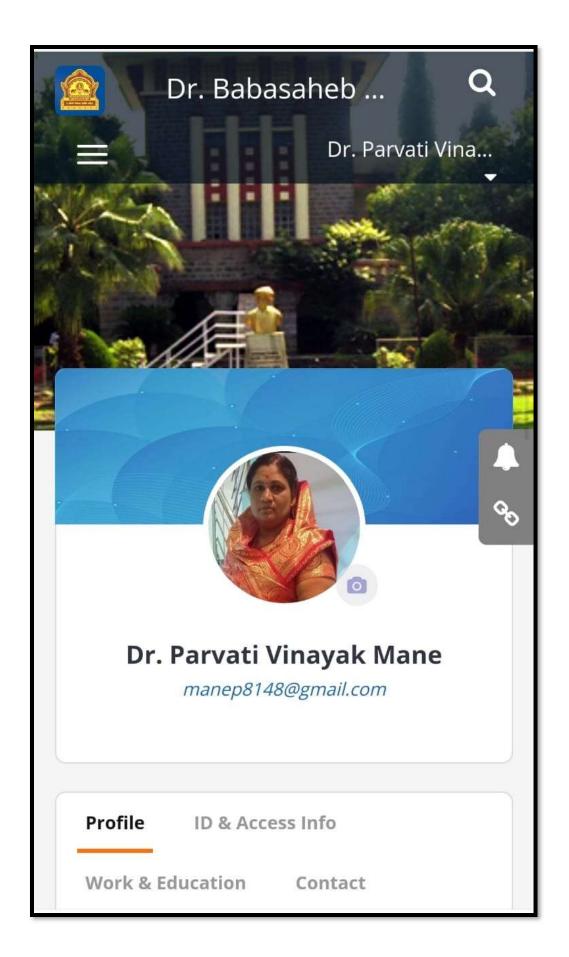

## शंकरराव जावळे पाटील महाविद्यालय, लोहारा ता. लोहारा जि. उस्मानाबाद शिक्षक कर्मचारी यादी

| अ.<br>क्र. |                                     | ईमेल आयडी                         |
|------------|-------------------------------------|-----------------------------------|
| १          | डॉ. विनायक उध्दवराव पाटील           | vujp29@gmail.com                  |
| २          | प्रा. डॉ. रामहरी मधुकर सुर्यवंशी    | rmsp1979@gmail.com                |
| ş          | प्रा. भैरवनाथ बब्रुवान मोटे         | bbmote2011@gmail.com              |
| ४          | प्रा. रामेश्वर शंकरराव धप्पाधुळे    | dhappadhulers1978@gmail.com       |
| 4          | प्रा. डॉ. प्रभाकर काशिनाथ गायकवाड   | prabhakargaikwad111@gmai,.com     |
| દ્વ        | प्रा. डॉ. विनोद धोंडीराम आचार्य     | acharyavd@rediffmail.com          |
| ७          | प्रा. डॉ. शिवाजी शेषेराव कदम        | shivakadam2011@gmail.com          |
| ٢          | प्रा. डॉ. छाया गणपतराव कडेकर        | chyakadekar30@gmail.com           |
| 9          | प्रा. डॉ. सुर्यकांत नागनाथ बिराजदार | suryakantbirajdar 1975@gamail.com |
| १०         | प्रा. डॉ. पार्वती विनायक माने       | manep8148@gmail.com               |
| ११         | प्रा. डॉ. सुदर्शन व्यंकटराव सोनवणे  | sudarshansonvane2930@gmail.com    |
| १२         | प्रा. नितीन वसंतराव आष्टेकर         | nitinashtekar2911@gmail.com       |
| १३         | प्रा. डॉ. मनोज लिंबराज सोमवंशी      | manojsomwanshi81@gmail.com        |
| 8          | प्रा. दत्ता नामदेव कोटरंगे          | kotrangedatta@gmail.com           |
| 4          | प्रा. डॉ. बालाजी शिवाजी राजोळे      | rajoleb@gmail.com                 |

## 4.2.2 The institution has subscription for the following e-resources

| Dr. Babasaheb 🔍                                         |  |  |  |
|---------------------------------------------------------|--|--|--|
| Dr. Chaya Ganp                                          |  |  |  |
|                                                         |  |  |  |
| Dr. Chaya Ganpatrao Kadekar<br>chayakadekar30@gmail.com |  |  |  |
|                                                         |  |  |  |
| Profile ID & Access Info                                |  |  |  |
| Work & Education Contact                                |  |  |  |
| Password                                                |  |  |  |
| BASIC DETAILS                                           |  |  |  |
| Full Name*                                              |  |  |  |
| Dr. Chaya Ganpatrao Kadekar                             |  |  |  |
| Gender                                                  |  |  |  |
| Female                                                  |  |  |  |
|                                                         |  |  |  |