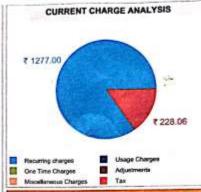

### Shankarrao Jawale Patil Arts, Science & Commerce College, Lohara

The College purchased the plan of Rs. 1277 and it has 200 MBPS band with available for use. The tick mark shows the plan and below it there is band width of internet connection.

For Shree Balay Communication

Ch No. 017202

Proprietor

Shankarrao Jawale Path Mahavidyalaya Lohara Dist Osmanabad

| BONF P                                                                                                                                | am 1                                                       | mitad                                                    |                                                                                                                      | 01/03/2022 to 31/03/2                                                                                                                                                                                                                                                                                                                                                                                                                                                                                                                                                                                                                                                                                                                                                                                                                                                                                                                                                                                                                                                                                                                                                                                                                                                                                                                                                                                                                                                                                                                                                                                                                                                                                                                                                                                                                                                                                                                                                                                                                                                                                                          | 2022                                          |  |
|---------------------------------------------------------------------------------------------------------------------------------------|------------------------------------------------------------|----------------------------------------------------------|----------------------------------------------------------------------------------------------------------------------|--------------------------------------------------------------------------------------------------------------------------------------------------------------------------------------------------------------------------------------------------------------------------------------------------------------------------------------------------------------------------------------------------------------------------------------------------------------------------------------------------------------------------------------------------------------------------------------------------------------------------------------------------------------------------------------------------------------------------------------------------------------------------------------------------------------------------------------------------------------------------------------------------------------------------------------------------------------------------------------------------------------------------------------------------------------------------------------------------------------------------------------------------------------------------------------------------------------------------------------------------------------------------------------------------------------------------------------------------------------------------------------------------------------------------------------------------------------------------------------------------------------------------------------------------------------------------------------------------------------------------------------------------------------------------------------------------------------------------------------------------------------------------------------------------------------------------------------------------------------------------------------------------------------------------------------------------------------------------------------------------------------------------------------------------------------------------------------------------------------------------------|-----------------------------------------------|--|
| Coco No 200 G                                                                                                                         | am L                                                       | Tax Invoice                                              | Tariff Plan: FIBRE                                                                                                   | PREMIUM PLUS                                                                                                                                                                                                                                                                                                                                                                                                                                                                                                                                                                                                                                                                                                                                                                                                                                                                                                                                                                                                                                                                                                                                                                                                                                                                                                                                                                                                                                                                                                                                                                                                                                                                                                                                                                                                                                                                                                                                                                                                                                                                                                                   |                                               |  |
| Compine OWALER PATIL  JAWALE PATIL  MAHAVIDYALAYA  - LOHARA HIPPARGA ROAD                                                             | TELEPHONE NUMBER 02475299113 GSTIN                         |                                                          | DUE DAT<br>20-04-202<br>AMOUNT PAY                                                                                   | 22                                                                                                                                                                                                                                                                                                                                                                                                                                                                                                                                                                                                                                                                                                                                                                                                                                                                                                                                                                                                                                                                                                                                                                                                                                                                                                                                                                                                                                                                                                                                                                                                                                                                                                                                                                                                                                                                                                                                                                                                                                                                                                                             |                                               |  |
| LOHARA -<br>SHIVAJI CHOUK-LOHARA MH IN<br>LOHARA-LOHARA<br>413608413608<br>India                                                      |                                                            |                                                          | ₹ 1495.00<br>PAY NOW                                                                                                 | Scan C                                                                                                                                                                                                                                                                                                                                                                                                                                                                                                                                                                                                                                                                                                                                                                                                                                                                                                                                                                                                                                                                                                                                                                                                                                                                                                                                                                                                                                                                                                                                                                                                                                                                                                                                                                                                                                                                                                                                                                                                                                                                                                                         | Scan QR Code to make online<br>Portal Payment |  |
| ACCOUNT SUMMARY D                                                                                                                     | Deposit Amount:                                            | 1277.00                                                  | N                                                                                                                    | Non-Indiana                                                                                                                                                                                                                                                                                                                                                                                                                                                                                                                                                                                                                                                                                                                                                                                                                                                                                                                                                                                                                                                                                                                                                                                                                                                                                                                                                                                                                                                                                                                                                                                                                                                                                                                                                                                                                                                                                                                                                                                                                                                                                                                    |                                               |  |
| PREVIOUS BALANCE PAYMEN                                                                                                               | (†)                                                        | ADJUSTMENTS HHIDDRE  7 0.00                              | 7 1495.06                                                                                                            | TOTAL DUE<br>gri 47<br>₹ 1494.58                                                                                                                                                                                                                                                                                                                                                                                                                                                                                                                                                                                                                                                                                                                                                                                                                                                                                                                                                                                                                                                                                                                                                                                                                                                                                                                                                                                                                                                                                                                                                                                                                                                                                                                                                                                                                                                                                                                                                                                                                                                                                               | (=) to eith  ₹ 1495.00                        |  |
| SUMMARY CHARGES  Current Charges Sides (70% (force) Amount ₹                                                                          |                                                            |                                                          | Arround in Words: Rupees One Thousand Four Hundred Ninety Five and Zero C USAGE HISTORY (6 MONTHS)  SVoice(M Data(GE |                                                                                                                                                                                                                                                                                                                                                                                                                                                                                                                                                                                                                                                                                                                                                                                                                                                                                                                                                                                                                                                                                                                                                                                                                                                                                                                                                                                                                                                                                                                                                                                                                                                                                                                                                                                                                                                                                                                                                                                                                                                                                                                                |                                               |  |
| One Time Charges                                                                                                                      | पुरसावती शुल्क<br>एक बात शुल्क<br>जनकेत स्थात              | 1277.00<br>0.00<br>0.00                                  | S Min -                                                                                                              |                                                                                                                                                                                                                                                                                                                                                                                                                                                                                                                                                                                                                                                                                                                                                                                                                                                                                                                                                                                                                                                                                                                                                                                                                                                                                                                                                                                                                                                                                                                                                                                                                                                                                                                                                                                                                                                                                                                                                                                                                                                                                                                                | set do                                        |  |
| Usage Charges<br>Miscellaneous Charges<br>Discount                                                                                    | विविध प्रधार<br>विविध प्रधार<br>कृट                        | 989 unit 0.00                                            | 4 160 -                                                                                                              |                                                                                                                                                                                                                                                                                                                                                                                                                                                                                                                                                                                                                                                                                                                                                                                                                                                                                                                                                                                                                                                                                                                                                                                                                                                                                                                                                                                                                                                                                                                                                                                                                                                                                                                                                                                                                                                                                                                                                                                                                                                                                                                                | 200 08                                        |  |
| Tax                                                                                                                                   | *                                                          | 228.06                                                   | 3 Ma -                                                                                                               |                                                                                                                                                                                                                                                                                                                                                                                                                                                                                                                                                                                                                                                                                                                                                                                                                                                                                                                                                                                                                                                                                                                                                                                                                                                                                                                                                                                                                                                                                                                                                                                                                                                                                                                                                                                                                                                                                                                                                                                                                                                                                                                                | 100000                                        |  |
| Total Current Charges                                                                                                                 | कर्ममान गुल्क                                              | 1495.06                                                  | 2 Min -                                                                                                              |                                                                                                                                                                                                                                                                                                                                                                                                                                                                                                                                                                                                                                                                                                                                                                                                                                                                                                                                                                                                                                                                                                                                                                                                                                                                                                                                                                                                                                                                                                                                                                                                                                                                                                                                                                                                                                                                                                                                                                                                                                                                                                                                | 100 (68)                                      |  |
| Tax Type Percentage CGST 9.00% SGSTA/TGST 9.00% 6 Pales Cash Back Offer Amount Dear Customer, We recomm avail our services 24*7. My B | 114.03<br>114.03                                           | Taxable Value 1267.00 1267.00 6.99 the bill online using | https://portal.bsnl.in/                                                                                              | or use My BSNL App                                                                                                                                                                                                                                                                                                                                                                                                                                                                                                                                                                                                                                                                                                                                                                                                                                                                                                                                                                                                                                                                                                                                                                                                                                                                                                                                                                                                                                                                                                                                                                                                                                                                                                                                                                                                                                                                                                                                                                                                                                                                                                             | on your mobile to                             |  |
| avail our services 24*7. My B                                                                                                         | one App is ava                                             | lable on the Google F                                    | ay clore. wonitezri                                                                                                  | V.K.KURLEKAR                                                                                                                                                                                                                                                                                                                                                                                                                                                                                                                                                                                                                                                                                                                                                                                                                                                                                                                                                                                                                                                                                                                                                                                                                                                                                                                                                                                                                                                                                                                                                                                                                                                                                                                                                                                                                                                                                                                                                                                                                                                                                                                   | 100                                           |  |
| Like binge-watching                                                                                                                   |                                                            |                                                          | For Billing related issues  © 02472-223500                                                                           |                                                                                                                                                                                                                                                                                                                                                                                                                                                                                                                                                                                                                                                                                                                                                                                                                                                                                                                                                                                                                                                                                                                                                                                                                                                                                                                                                                                                                                                                                                                                                                                                                                                                                                                                                                                                                                                                                                                                                                                                                                                                                                                                |                                               |  |
| 0::                                                                                                                                   | en vou will ting maly irresistible ire tystic  Coming Soon | Bharati jore                                             | VC, Brinci<br>Shankarreo Javaha Pati                                                                                 | Mahawdyalaya 🗆 🚉                                                                                                                                                                                                                                                                                                                                                                                                                                                                                                                                                                                                                                                                                                                                                                                                                                                                                                                                                                                                                                                                                                                                                                                                                                                                                                                                                                                                                                                                                                                                                                                                                                                                                                                                                                                                                                                                                                                                                                                                                                                                                                               | D VD                                          |  |
| Dear Customer, Please opt to reco                                                                                                     | there were fulfill on E.                                   | as all and out discount of                               | Its. 10/- per bill for 10 mor                                                                                        | nths. To register mail id,                                                                                                                                                                                                                                                                                                                                                                                                                                                                                                                                                                                                                                                                                                                                                                                                                                                                                                                                                                                                                                                                                                                                                                                                                                                                                                                                                                                                                                                                                                                                                                                                                                                                                                                                                                                                                                                                                                                                                                                                                                                                                                     | please visit                                  |  |
|                                                                                                                                       | ***************************************                    | - PAYME                                                  | NT SLIP -                                                                                                            | Invoice No                                                                                                                                                                                                                                                                                                                                                                                                                                                                                                                                                                                                                                                                                                                                                                                                                                                                                                                                                                                                                                                                                                                                                                                                                                                                                                                                                                                                                                                                                                                                                                                                                                                                                                                                                                                                                                                                                                                                                                                                                                                                                                                     | WDCMH222836778                                |  |
| BHARAT SANCHAR NIGAM LTI                                                                                                              | D                                                          | Mode of Paymen                                           |                                                                                                                      | Invoice Date                                                                                                                                                                                                                                                                                                                                                                                                                                                                                                                                                                                                                                                                                                                                                                                                                                                                                                                                                                                                                                                                                                                                                                                                                                                                                                                                                                                                                                                                                                                                                                                                                                                                                                                                                                                                                                                                                                                                                                                                                                                                                                                   | 05/04/2022                                    |  |
|                                                                                                                                       |                                                            |                                                          |                                                                                                                      |                                                                                                                                                                                                                                                                                                                                                                                                                                                                                                                                                                                                                                                                                                                                                                                                                                                                                                                                                                                                                                                                                                                                                                                                                                                                                                                                                                                                                                                                                                                                                                                                                                                                                                                                                                                                                                                                                                                                                                                                                                                                                                                                |                                               |  |
|                                                                                                                                       | Account No<br>Phone No                                     | 1026661956<br>02475299113                                |                                                                                                                      |                                                                                                                                                                                                                                                                                                                                                                                                                                                                                                                                                                                                                                                                                                                                                                                                                                                                                                                                                                                                                                                                                                                                                                                                                                                                                                                                                                                                                                                                                                                                                                                                                                                                                                                                                                                                                                                                                                                                                                                                                                                                                                                                |                                               |  |
|                                                                                                                                       | Dated                                                      | Bank                                                     | Branch                                                                                                               | Due Date                                                                                                                                                                                                                                                                                                                                                                                                                                                                                                                                                                                                                                                                                                                                                                                                                                                                                                                                                                                                                                                                                                                                                                                                                                                                                                                                                                                                                                                                                                                                                                                                                                                                                                                                                                                                                                                                                                                                                                                                                                                                                                                       | 20-04-2022                                    |  |
| Cheque/DD No                                                                                                                          | 1 1 1 1 1 1 1 1 1 1 1 1 1 1 1 1 1 1 1                      |                                                          |                                                                                                                      | The second secon | 9 4405 55                                     |  |
| Cheque/DD No<br>Please Charge Rs                                                                                                      | Signature                                                  |                                                          | The Table of the Land                                                                                                | Amount Payable                                                                                                                                                                                                                                                                                                                                                                                                                                                                                                                                                                                                                                                                                                                                                                                                                                                                                                                                                                                                                                                                                                                                                                                                                                                                                                                                                                                                                                                                                                                                                                                                                                                                                                                                                                                                                                                                                                                                                                                                                                                                                                                 | ₹ 1495.00                                     |  |