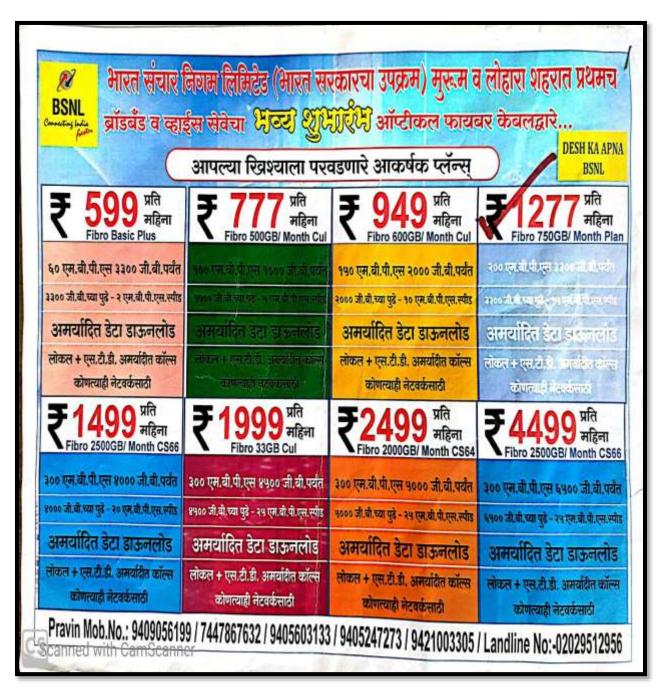

### Shankarrao Jawale Patil Arts, Science & Commerce College, Lohara

The College purchased the plan of Rs. 1277 and it has 200 MBPS band with available for use. The tick mark shows the plan and below it there is band width of internet connection.