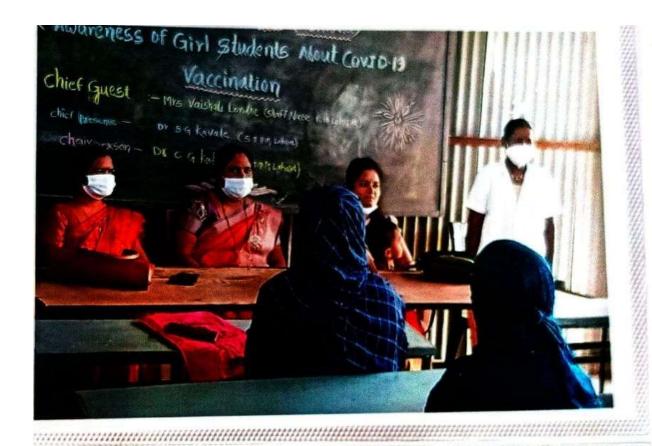

या वर्षासाठीच्या "आंतरराष्ट्रीय महिला दिन" 2021 ची थीम आहे-"Women in leadership: Achieving an equal future in a COVID-19 world" ("महिला नेतृत्व: COVID-19 च्या जगात समान भविष्य साध्य करणे.

ही थीम COVID-19 साथीच्या काळात आरोग्यसेवा ,कामगार, इनोव्हेटर इत्यादी म्हणून जगभरातील मुली आणि स्त्रियांचे योगदान अधोरेखित करते.covid-19 यांचा वाढता प्रकोप लक्षात घेतात 08 मार्च रोजी महिला सबलीकरण कक्ष व अंतर्गत तक्रार निवारण समिती यांच्या संयुक्त विद्यमाने महाविद्यालयात आंतरराष्ट्रीय महिला दिवस साजरा करण्यात आला. तज्ञ व्यक्तींना मार्गदर्शन करण्याकरता बाहेरून बोलवायचे जाणीवपूर्वक टाळले. अंतर्गत तक्रार निवारण समितीच्या अध्यक्षा प्रा डां.छाया कडेकर यांनी महिला नेतृत्व COVID 19 च्या जगात समान भविष्य प्राप्त करणे या विषयावर विद्यार्थ्यांना मार्गदर्शन केले.8 मार्च हा दिवस महिला दिन म्हणून साजरा करण्यात येतो .