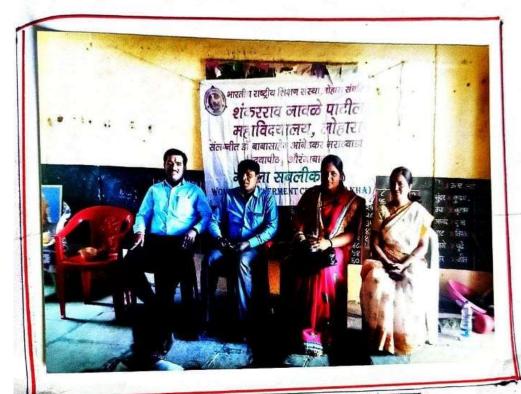

#### Women's Empowerment Cell & Internal Complaints Committee

08/03/2021 रोजी जागतिक महिला दिनाचे औचित्य साधून महिला सबलीकरण कक्ष व अंतर्गत तक्रार निवारण समिती यांच्या संयुक्त विद्यमाने महाविद्यालयमध्ये"आंतरराष्ट्रीय महिला दिन" साजरा केला जातो महिला आणि पुरुषांमध्ये समानता निर्माण व्हावी आणि महिलांना त्यांच्या हक्कांबद्दल जागरूक करावे या उद्देशाने हा दिवस साजरा केला जातो. दर वर्षी "आंतरराष्ट्रीय महिला दिन" 8 मार्च रोजी जगभरात साजरा केला जातो. महिलांच्या हक्कांच्या चळवळीचे प्रतीक असून हा दिवस साजरा करण्याचा मुख्य हेत् देखील महिलांच्या हक्कांना प्रोत्साहन देणे हा आहे.

या वर्षासाठीच्या "आंतरराष्ट्रीय महिला दिन" 2021 ची थीम आहे-"Women in leadership: Achieving an equal future in a COVID-19 world" ("महिला नेतृत्व: COVID-19 च्या जगात समान भविष्य साध्य करणे.

ही थीम COVID-19 साथीच्या काळात आरोग्यसेवा ,कामगार, इनोव्हेटर इत्यादी म्हणून जगभरातील मुली आणि स्त्रियांचे योगदान अधोरेखित करते.covid-19 यांचा वाढता प्रकोप लक्षात घेतात 08 मार्च रोजी महिला सबलीकरण कक्ष व अंतर्गत तक्रार निवारण समिती यांच्या संयुक्त विद्यमाने महाविद्यालयात आंतरराष्ट्रीय महिला दिवस साजरा करण्यात आला. तज्ञ व्यक्तींना मार्गदर्शन करण्याकरता बाहेरून बोलवायचे जाणीवपूर्वक टाळले. अंतर्गत तक्रार निवारण समितीच्या अध्यक्षा प्रा डां.छाया कडेकर यांनी महिला नेतृत्व COVID 19 च्या जगात समान भविष्य प्राप्त करणे या विषयावर विद्यार्थ्यांना मार्गदर्शन केले.8 मार्च हा दिवस महिला दिन म्हणून साजरा करण्यात येतो .