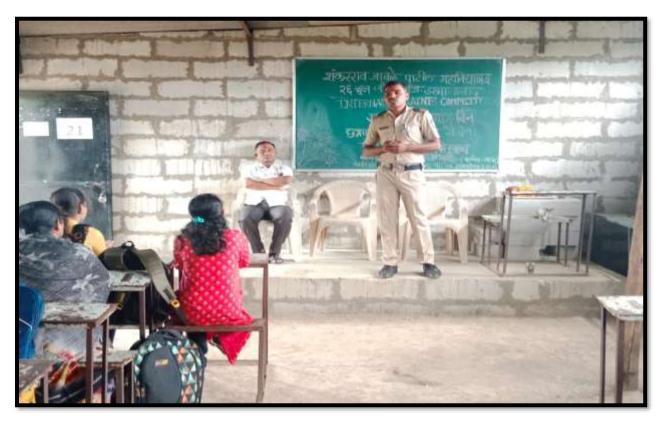

लोहारा येथे

लिकास्तरीय क्रीडा

प्रथम, चव्हाण महाविद्यालय र

पुण्य नगरी। वृत्तसेवा

लोहारा: येथील शंकरराव क्रे पाटील महाविद्यालयात हला सबलीकरण कक्षाच्या वतीने बालिका दिनानिमित्त

व्याख्यान कार्यक्रमाचे आयोजन करण्यात आले होते. प्रारंभी मान्यवरांच्या स्ते सावित्रीबाई फुले यांच्या तिमेचे पूजन करणत आले. यावेळी प्रमुख वक्त्या म्हणून ग्रा. डॉ. सुवर्णमाला कवाळे-नारायणकर यांनी उपस्थित द्यार्थिनींना उच्च शिक्षणातील महिलांचे स्थान या विषयावर मार्गदर्शन केले. कार्यक्रमास प्राचार्य डॉ. व्ही. यू. पाटील, प्रा. डॉ. पी. के. गायकवाड, प्रा. डॉ. व्ही. डी. आचार्य, प्रा. डॉ. एम. एल.सोमवंशी यांच्यासह प्राध्यापक, शिक्षक,