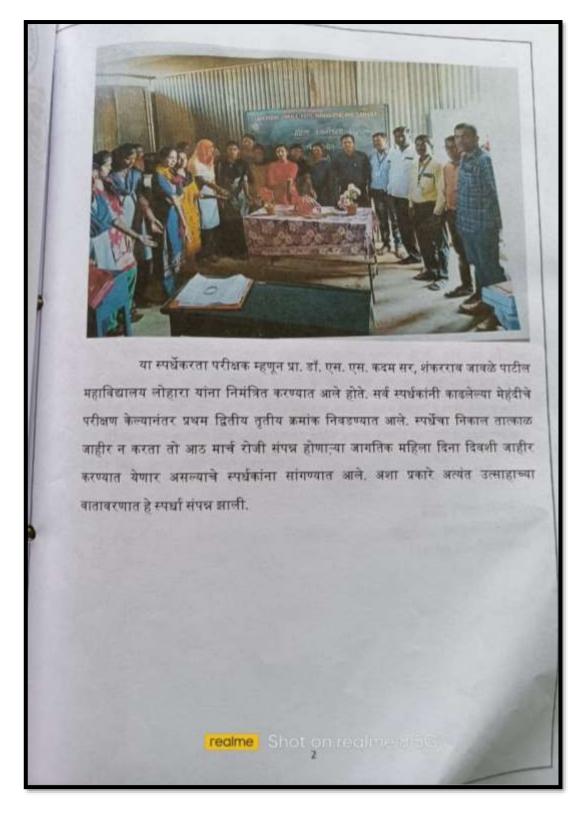

लोहाराः येथील भानुदासराव चव्हाण महाविद्यालयात नेहरू युवा केंद्र, उस्मानाबाद यांच्या वतीने घेण्यात आलेल्या तालुकास्तरीय क्रीडा स्पर्धेस मोठा प्रतिसाद मिळाला.

या स्पर्धेचे उद्घाटन लोहारा पोलीस ठाण्याचे प्रभारी पोलीस निरीक्षक सुनिलकुमार काकडे यांच्या हस्ते फित कापून करण्यात आले. यावेळी शहाजी जाधव, महाविद्यालयाचे प्रभारी प्राचार्य विनोद तुंगे, उपप्राचार्य यशवंत चंदनशिवे, अरविंद हंगरगे, यांची प्रमुख उपस्थिती होती. तालुकास्तरीय क्रीडा स्पर्धेमध्ये व्हालिबॉल, धावणे मुले - मुली, रांगोळी इत्यादी स्पर्धेचे आयोजन करण्यात आले होते. हॉलीबॉल स्पर्धेत प्रथम क्रमांक अचलेरच्या जय सेवालाल संघ, द्वितीय क्रमांक औरादे, द्वि लोहारा येथील भानुदासराव मिलडा, त् चव्हाण महाविद्यालचा संघ, रणखांव या तृतीय क्रमांक जेवळीचा महात्मा स्मर्धेतृत प्र बसवेश्वर संघ यांनी पटकावला. पाटील, ति तर धावणे मुलांच्या गटातृन प्रथम खराडे, तृ क्रमांक सुमित कदम, द्वितीय साक्षी मिल

क्रमांक संतोष शिंदे, तृतीय

क्रमांक विश्वजित काजळे यांनी

पटकाविला. धावणे मुलींच्या

गटातून प्रथम क्रमांक वैष्णवी

औरादे, द्वितीय क्रमांक सार गिलडा, तृतीय क्रमांक धन रणखांब यांनी मिळविला. रांगो स्पर्धेतृन प्रथम क्रमांक दीपा पाटील, द्वितीय क्रमांक स खराडे, तृतीय क्रमांक विम साक्षी गिलडा व श्रद्धा घो यांनी पटकाविला. स्पर्धेर क्रीडा निर्णयाधिकारी म्हणून जगताप, किशोर होनाजे, राज् वाधमारे, सौदागर हबीब, पे