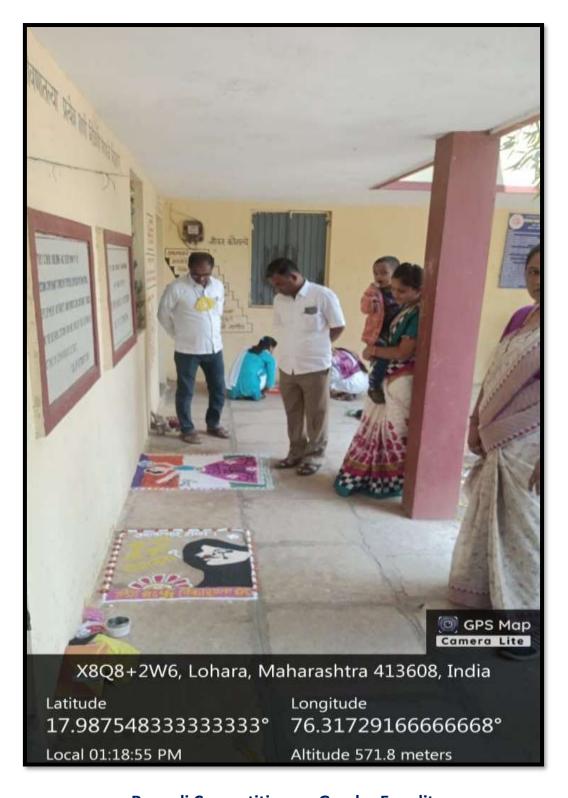

#### Women's Empowerment Cell & Internal Complaints Committee

08/03/2021 रोजी जागतिक महिला दिनाचे औचित्य साधून महिला सबलीकरण कक्ष व अंतर्गत तक्रार निवारण समिती यांच्या संयुक्त विद्यमाने महाविद्यालयमध्ये"आंतरराष्ट्रीय महिला दिन" साजरा केला जातो महिला आणि पुरुषांमध्ये समानता निर्माण व्हावी आणि महिलांना त्यांच्या हक्कांबद्दल जागरूक करावे या उद्देशाने हा दिवस साजरा केला जातो. दर वर्षी "आंतरराष्ट्रीय महिला दिन" 8 मार्च रोजी जगभरात साजरा केला जातो. महिलांच्या हक्कांच्या चळवळीचे प्रतीक असून हा दिवस साजरा करण्याचा मुख्य हेत् देखील महिलांच्या हक्कांना प्रोत्साहन देणे हा आहे.

या वर्षासाठीच्या "आंतरराष्ट्रीय महिला दिन" 2021 ची थीम आहे-"Women in leadership: Achieving an equal future in a COVID-19 world" ("महिला नेतृत्व: COVID-19 च्या जगात समान भविष्य साध्य करणे.

ही थीम COVID-19 साथीच्या काळात आरोग्यसेवा ,कामगार, इनोव्हेटर इत्यादी म्हणून जगभरातील मुली आणि स्त्रियांचे योगदान अधोरेखित करते.covid-19 यांचा वाढता प्रकोप लक्षात घेतात 08 मार्च रोजी महिला सबलीकरण कक्ष व अंतर्गत तक्रार निवारण समिती यांच्या संयुक्त विद्यमाने महाविद्यालयात आंतरराष्ट्रीय महिला दिवस साजरा करण्यात आला. तज्ञ व्यक्तींना मार्गदर्शन करण्याकरता बाहेरून बोलवायचे जाणीवपूर्वक टाळले. अंतर्गत तक्रार निवारण समितीच्या अध्यक्षा प्रा डां.छाया कडेकर यांनी महिला नेतृत्व COVID 19 च्या जगात समान भविष्य प्राप्त करणे या विषयावर विद्यार्थ्यांना मार्गदर्शन केले.8 मार्च हा दिवस महिला दिन म्हणून साजरा करण्यात येतो .