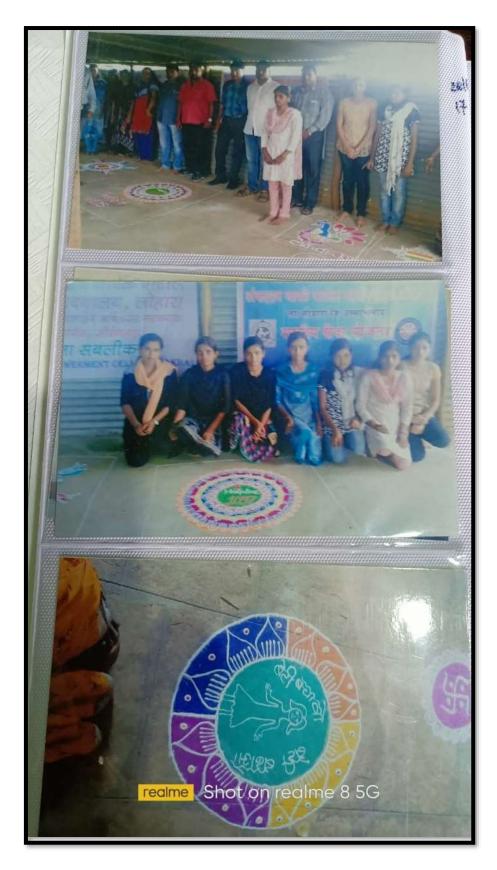

#### Women's Empowerment Cell & Internal Complaints Committee

08/03/2021 रोजी जागतिक महिला दिनाचे औचित्य साधून महिला सबलीकरण कक्ष व अंतर्गत तक्रार निवारण समिती यांच्या संयुक्त विद्यमाने महाविद्यालयमध्ये"आंतरराष्ट्रीय महिला दिन" साजरा केला जातो महिला आणि पुरुषांमध्ये समानता निर्माण व्हावी आणि महिलांना त्यांच्या हक्कांबद्दल जागरूक करावे या उद्देशाने हा दिवस साजरा केला जातो. दर वर्षी "आंतरराष्ट्रीय महिला दिन" 8 मार्च रोजी जगभरात साजरा केला जातो. महिलांच्या हक्कांच्या चळवळीचे प्रतीक असून हा दिवस साजरा करण्याचा मुख्य हेत् देखील महिलांच्या हक्कांना प्रोत्साहन देणे हा आहे.

या वर्षासाठीच्या "आंतरराष्ट्रीय महिला दिन" 2021 ची थीम आहे-"Women in leadership: Achieving an equal future in a COVID-19 world" ("महिला नेतृत्व: COVID-19 च्या जगात समान भविष्य साध्य करणे.

ही थीम COVID-19 साथीच्या काळात आरोग्यसेवा ,कामगार, इनोव्हेटर इत्यादी म्हणून जगभरातील मुली आणि स्त्रियांचे योगदान अधोरेखित करते.covid-19 यांचा वाढता प्रकोप लक्षात घेतात 08 मार्च रोजी महिला सबलीकरण कक्ष व अंतर्गत तक्रार निवारण समिती यांच्या संयुक्त विद्यमाने महाविद्यालयात आंतरराष्ट्रीय महिला दिवस साजरा करण्यात आला. तज्ञ व्यक्तींना मार्गदर्शन करण्याकरता बाहेरून बोलवायचे जाणीवपूर्वक टाळले. अंतर्गत तक्रार निवारण समितीच्या अध्यक्षा प्रा डां.छाया कडेकर यांनी महिला नेतृत्व COVID 19 च्या जगात समान भविष्य प्राप्त करणे या विषयावर विद्यार्थ्यांना मार्गदर्शन केले.8 मार्च हा दिवस महिला दिन म्हणून साजरा करण्यात येतो .