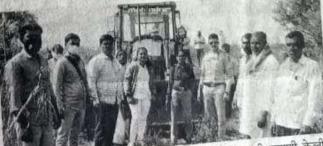

लोहारा येथे

लिकास्तरीय क्रीडा

प्रथम, चव्हाण महाविद्यालय र

पुण्य नगरी। वृत्तसेवा

लोहारा: येथील शंकरराव क्रे पाटील महाविद्यालयात हला सबलीकरण कक्षाच्या वतीने बालिका दिनानिमित्त

व्याख्यान कार्यक्रमाचे आयोजन करण्यात आले होते. प्रारंभी मान्यवरांच्या स्ते सावित्रीबाई फुले यांच्या तिमेचे पूजन करणत आले. यावेळी प्रमुख वक्त्या म्हणून ग्रा. डॉ. सुवर्णमाला कवाळे-नारायणकर यांनी उपस्थित द्यार्थिनींना उच्च शिक्षणातील महिलांचे स्थान या विषयावर मार्गदर्शन केले. कार्यक्रमास प्राचार्य डॉ. व्ही. यू. पाटील, प्रा. डॉ. पी. के. गायकवाड, प्रा. डॉ. व्ही. डी. आचार्य, प्रा. डॉ. एम. एल.सोमवंशी यांच्यासह प्राध्यापक, शिक्षक,

लोहाराः येथील भानुदासराव चव्हाण महाविद्यालयात नेहरू युवा केंद्र, उस्मानाबाद यांच्या वतीने घेण्यात आलेल्या तालुकास्तरीय क्रीडा स्पर्धेस मोठा प्रतिसाद मिळाला.

या स्पर्धेचे उद्घाटन लोहारा पोलीस ठाण्याचे प्रभारी पोलीस निरीक्षक सुनिलकुमार काकडे यांच्या हस्ते फित कापून करण्यात आले. यावेळी शहाजी जाधव, महाविद्यालयाचे प्रभारी प्राचार्य विनोद तुंगे, उपप्राचार्य यशवंत चंदनशिवे, अरविंद हंगरगे, यांची प्रमुख उपस्थिती होती. तालुकास्तरीय क्रीडा स्पर्धेमध्ये व्हालिबॉल, धावणे मुले - मुली, रांगोळी इत्यादी स्पर्धेचे आयोजन करण्यात आले होते. हॉलीबॉल स्पर्धेत प्रथम क्रमांक अचलेरच्या जय सेवालाल संघ, द्वितीय क्रमांक औरादे, द्वि लोहारा येथील भानुदासराव मिलडा, त् चव्हाण महाविद्यालचा संघ, रणखांव या तृतीय क्रमांक जेवळीचा महात्मा स्मर्धेतृत प्र बसवेश्वर संघ यांनी पटकावला. पाटील, ति तर धावणे मुलांच्या गटातृन प्रथम खराडे, तृ क्रमांक सुमित कदम, द्वितीय साक्षी मिल