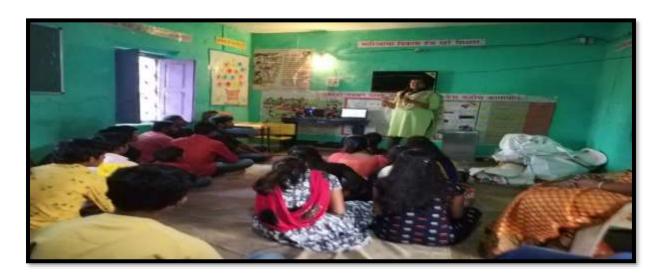

या वर्षासाठीच्या "आंतरराष्ट्रीय महिला दिन" 2021 ची थीम आहे-"Women in leadership: Achieving an equal future in a COVID-19 world" ("महिला नेतृत्व: COVID-19 च्या जगात समान भविष्य साध्य करणे.

ही थीम COVID-19 साथीच्या काळात आरोग्यसेवा ,कामगार, इनोव्हेटर इत्यादी म्हणून जगभरातील मुली आणि स्त्रियांचे योगदान अधोरेखित करते.covid-19 यांचा वाढता प्रकोप लक्षात घेतात 08 मार्च रोजी महिला सबलीकरण कक्ष व अंतर्गत तक्रार निवारण समिती यांच्या संयुक्त विद्यमाने महाविद्यालयात आंतरराष्ट्रीय महिला दिवस साजरा करण्यात आला. तज्ञ व्यक्तींना मार्गदर्शन करण्याकरता बाहेरून बोलवायचे जाणीवपूर्वक टाळले. अंतर्गत तक्रार निवारण समितीच्या अध्यक्षा प्रा डां.छाया कडेकर यांनी महिला नेतृत्व COVID 19 च्या जगात समान भविष्य प्राप्त करणे या विषयावर विद्यार्थ्यांना मार्गदर्शन केले.8 मार्च हा दिवस महिला दिन म्हणून साजरा करण्यात येतो .

**International Women's Day** 

प्रत्येकाच्याच जीवनात असणाऱ्या महिलांच्या योगदानाला आणि स्त्रीत्वाला साजरा करण्याच्या अनुशंगानं या दिवसाचं महत्वं अधिक आहे. स्त्रीशक्ती आणि त्यांच्या कर्तृत्वाची प्रशंसा या दिवशी आवर्जून केली जाते. आंतरराष्ट्रीय महिला दिवसाच्या या थीम द्वारे कोरोना महामारी मध्ये आपली व आपल्या कुटुंबाचे योग्य प्रकारे काळजी घेऊन त्यांच्या आरोग्याला जपणे व पोस्टीक आहार उपलब्ध करून देणे यात जगभरातील सर्व महिलांची अत्यंत महत्त्वपूर्ण भूमिका आहे. सर्व महिला माता-भिगनी व मुलींनी covid-19 त्यांच्या महामारी मध्ये आपल्या आरोग्याची व आपल्या संपूर्ण कुटुंबाच्या आरोग्याची काळजी घेऊन सर्वांना अत्यंत हिमतीने या कठीण परिस्थितीतून बाहेर पडले पाहिजे असे प्रतिपादन प्रा.डॉ.सि.जी .कडेकर यांनी आपल्या व्याख्यानातून मांडले.