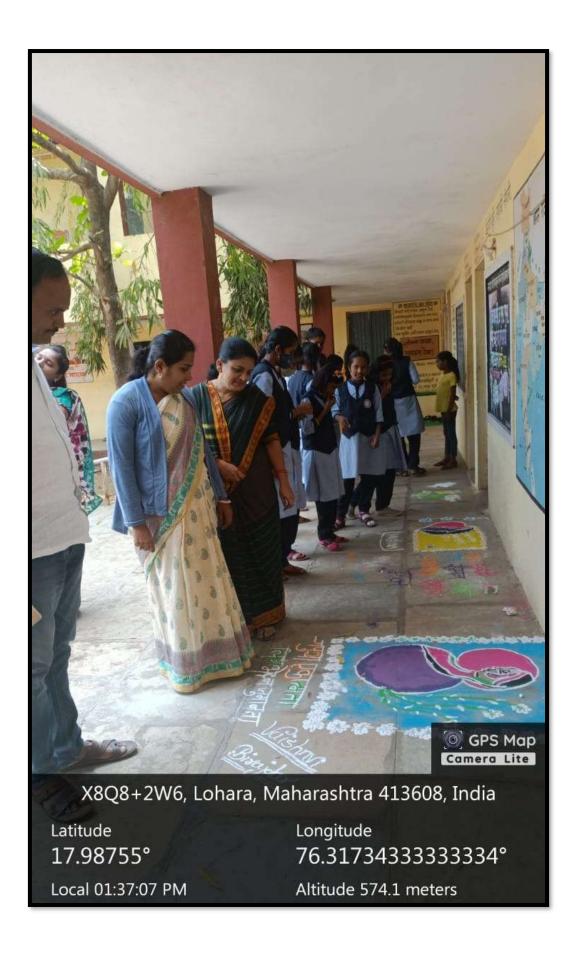

#### Women's Empowerment Cell & Internal Complaints Committee

08/03/2021 रोजी जागतिक महिला दिनाचे औचित्य साधून महिला सबलीकरण कक्ष व अंतर्गत तक्रार निवारण समिती यांच्या संयुक्त विद्यमाने महाविद्यालयमध्ये"आंतरराष्ट्रीय महिला दिन" साजरा केला जातो महिला आणि पुरुषांमध्ये समानता निर्माण व्हावी आणि महिलांना त्यांच्या हक्कांबद्दल जागरूक करावे या उद्देशाने हा दिवस साजरा केला जातो. दर वर्षी "आंतरराष्ट्रीय महिला दिन" 8 मार्च रोजी जगभरात साजरा केला जातो. महिलांच्या हक्कांच्या चळवळीचे प्रतीक असून हा दिवस साजरा करण्याचा मुख्य हेत् देखील महिलांच्या हक्कांना प्रोत्साहन देणे हा आहे.

या वर्षासाठीच्या "आंतरराष्ट्रीय महिला दिन" 2021 ची थीम आहे-"Women in leadership: Achieving an equal future in a COVID-19 world" ("महिला नेतृत्व: COVID-19 च्या जगात समान भविष्य साध्य करणे.

ही थीम COVID-19 साथीच्या काळात आरोग्यसेवा ,कामगार, इनोव्हेटर इत्यादी म्हणून जगभरातील मुली आणि स्त्रियांचे योगदान अधोरेखित करते.covid-19 यांचा वाढता प्रकोप लक्षात घेतात 08 मार्च रोजी महिला सबलीकरण कक्ष व अंतर्गत तक्रार निवारण समिती यांच्या संयुक्त विद्यमाने महाविद्यालयात आंतरराष्ट्रीय महिला दिवस साजरा करण्यात आला. तज्ञ व्यक्तींना मार्गदर्शन करण्याकरता बाहेरून बोलवायचे जाणीवपूर्वक टाळले. अंतर्गत तक्रार निवारण समितीच्या अध्यक्षा प्रा डां.छाया कडेकर यांनी महिला नेतृत्व COVID 19 च्या जगात समान भविष्य प्राप्त करणे या विषयावर विद्यार्थ्यांना मार्गदर्शन केले.8 मार्च हा दिवस महिला दिन म्हणून साजरा करण्यात येतो .