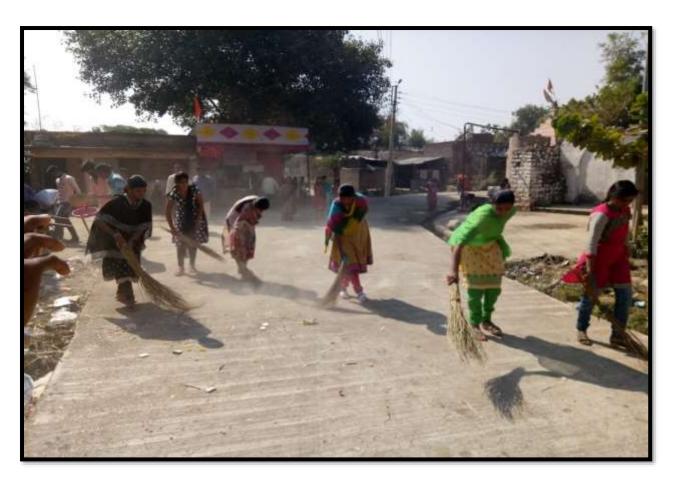

विद्यानिकेतन आश्रम शाळेत अभिवादन करताना मुख्याध्यापक, शिक्षक.

क्य क्यायात भाने यापसंगी माजी



**Girls Rally on International AIDS Day** 

#### Bhartiya Rashtriya Shikshan Sanstha's

#### **Shankarrao Jawale Patil Mahavidyalaya, Lohara**

## **2019-2020**

#### A Report on A talk on social media

The college organized the talk on Use of social media during the special camp at Malegon. Smt. Priyanka Tajane (Tata Institute of Social Science) was the chief guest for the program. She said that social media should be used for the good purpose. The misuse of it will occur to the degradation of person. She said that Information Technology has many opportunities that should be utilized for the good purpose. Dr. P.V. Mane was the chairperson of the function.

#### Talk on Use of social media





**Cleanliness Activity of Girl Students** 



# इंधन बचत व पर्यावरण रक्षणाच्या संदर्भात कार्यशाळा संपन्न



लोहारा दि.२५(प्रतिनिधी) शंकरराव जावळे पाटील महाविद्यालयात इंधन बचत व पर्यावरण रक्षणाच्या संदर्भात कार्यशाळेचे आयोजन करण्यात आले होते.सदर कार्यशाळा ही पीसीआरए व महाविद्यालयाच्या अंतर्गत गुणवत्ता कक्षातर्फे घेण्यात आली.या कार्यशाळेत मार्गदर्शक प्रमुख केदार खमीतकर यांनी संगणकावर इंधन बचतीचे विविध चित्रफितीच्या माध्यमातून महत्व पटवून दिले. त्यांनी घरगती ऊर्जा व्यवस्थापन

अंतर्गत एलपीजी, स्वयंपाकाचा गॅस.पेटोल आणि डिझेल या पारंपरिक ऊर्जेच्या वापरात प्रत्येक क्षेत्रात कमीत कमी २० टक्के बचत करण्याच्या सोप्या पद्धती याबाबत जनजागृती कार्यक्रमात घेण्यात आला. त्याचबरोबर ऊर्जेचा अपव्यय टाळला पाहिजे व विविध उपाय योजना केल्या पाहिजेत असे मत मांडले. यावेळी एक स्पर्धाही आली, विजेत्यांना घेण्यात बक्