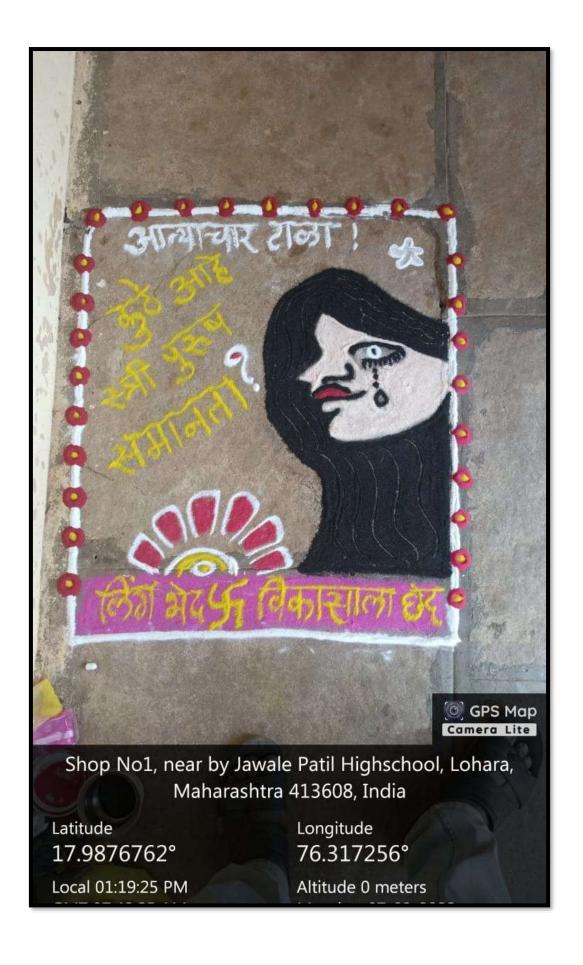

#### Women's Empowerment Cell & Internal Complaints Committee

08/03/2021 रोजी जागतिक महिला दिनाचे औचित्य साधून महिला सबलीकरण कक्ष व अंतर्गत तक्रार निवारण समिती यांच्या संयुक्त विद्यमाने महाविद्यालयमध्ये"आंतरराष्ट्रीय महिला दिन" साजरा केला जातो महिला आणि पुरुषांमध्ये समानता निर्माण व्हावी आणि महिलांना त्यांच्या हक्कांबद्दल जागरूक करावे या उद्देशाने हा दिवस साजरा केला जातो. दर वर्षी "आंतरराष्ट्रीय महिला दिन" 8 मार्च रोजी जगभरात साजरा केला जातो. महिलांच्या हक्कांच्या चळवळीचे प्रतीक असून हा दिवस साजरा करण्याचा मुख्य हेत् देखील महिलांच्या हक्कांना प्रोत्साहन देणे हा आहे.

या वर्षासाठीच्या "आंतरराष्ट्रीय महिला दिन" 2021 ची थीम आहे-"Women in leadership: Achieving an equal future in a COVID-19 world" ("महिला नेतृत्व: COVID-19 च्या जगात समान भविष्य साध्य करणे.

ही थीम COVID-19 साथीच्या काळात आरोग्यसेवा ,कामगार, इनोव्हेटर इत्यादी म्हणून जगभरातील मुली आणि स्त्रियांचे योगदान अधोरेखित करते.covid-19 यांचा वाढता प्रकोप लक्षात घेतात 08 मार्च रोजी महिला सबलीकरण कक्ष व अंतर्गत तक्रार निवारण समिती यांच्या संयुक्त विद्यमाने महाविद्यालयात आंतरराष्ट्रीय महिला दिवस साजरा करण्यात आला. तज्ञ व्यक्तींना मार्गदर्शन करण्याकरता बाहेरून बोलवायचे जाणीवपूर्वक टाळले. अंतर्गत तक्रार निवारण समितीच्या अध्यक्षा प्रा डां.छाया कडेकर यांनी महिला नेतृत्व COVID 19 च्या जगात समान भविष्य प्राप्त करणे या विषयावर विद्यार्थ्यांना मार्गदर्शन केले.8 मार्च हा दिवस महिला दिन म्हणून साजरा करण्यात येतो .