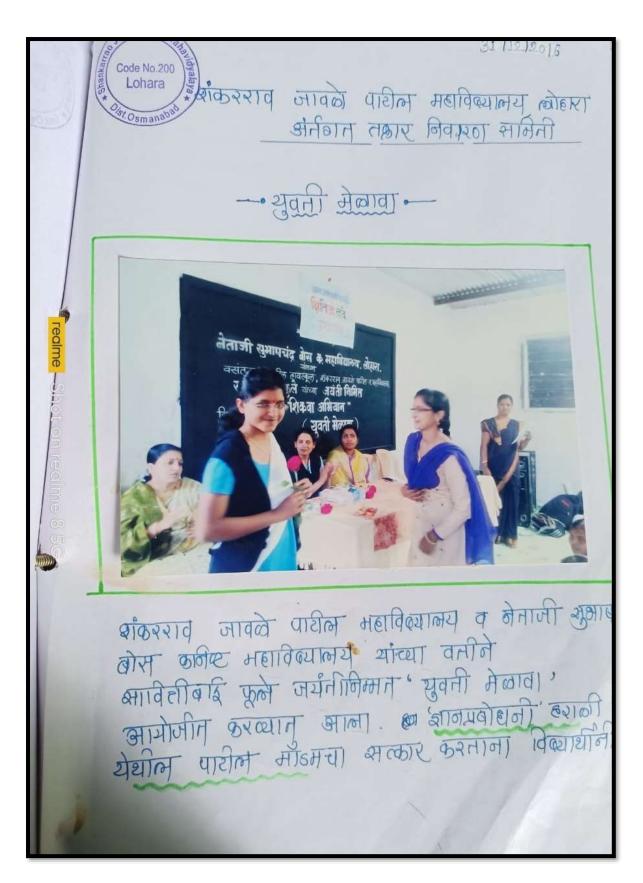

लोहारा येथे

लिकास्तरीय क्रीडा

प्रथम, चव्हाण महाविद्यालय र

पुण्य नगरी। वृत्तसेवा

लोहारा: येथील शंकरराव क्रे पाटील महाविद्यालयात हला सबलीकरण कक्षाच्या वतीने बालिका दिनानिमित्त

व्याख्यान कार्यक्रमाचे आयोजन करण्यात आले होते. प्रारंभी मान्यवरांच्या स्ते सावित्रीबाई फुले यांच्या तिमेचे पूजन करणत आले. यावेळी प्रमुख वक्त्या म्हणून ग्रा. डॉ. सुवर्णमाला कवाळे-नारायणकर यांनी उपस्थित द्यार्थिनींना उच्च शिक्षणातील महिलांचे स्थान या विषयावर मार्गदर्शन केले. कार्यक्रमास प्राचार्य डॉ. व्ही. यू. पाटील, प्रा. डॉ. पी. के. गायकवाड, प्रा. डॉ. व्ही. डी. आचार्य, प्रा. डॉ. एम. एल.सोमवंशी यांच्यासह प्राध्यापक, शिक्षक,