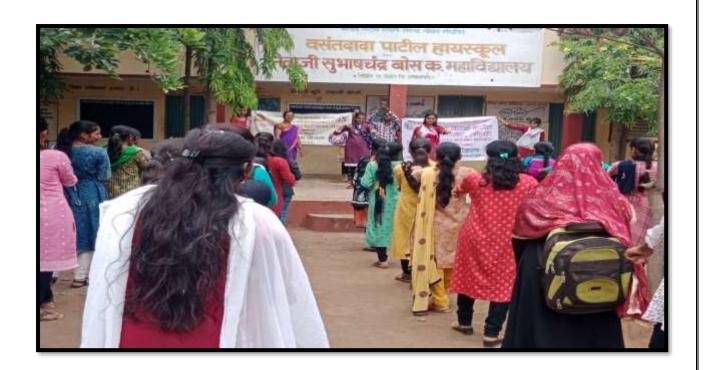

#### A Report on International Women's Day

The college has celebrated International Women's Day on 8<sup>th</sup> March 2021. The program was organized in collaboration with cultural department and Internal Complaints Committee of the college. The program was conducted by worshipping the photo of Mahatma Gandhi by offering garland. The principal of the college along with NSS Programme Officer Dr. V.D. Acharya, Dr. S.V. Sonvane, Dr. C. G. Kadekar, Dr. P.V. Mane and all teaching and non-teaching staff was present for the programme.

#### Women's Empowerment Cell & Internal Complaints Committee

08/03/2021 रोजी जागतिक महिला दिनाचे औचित्य साधून महिला सबलीकरण कक्ष व अंतर्गत तक्रार निवारण समिती यांच्या संयुक्त विद्यमाने महाविद्यालयमध्ये"आंतरराष्ट्रीय महिला दिन" साजरा केला जातो महिला आणि पुरुषांमध्ये समानता निर्माण व्हावी आणि महिलांना त्यांच्या हक्कांबद्दल जागरूक करावे या उद्देशाने हा दिवस साजरा केला जातो. दर वर्षी "आंतरराष्ट्रीय महिला दिन" 8 मार्च रोजी जगभरात साजरा केला जातो. महिलांच्या हक्कांच्या चळवळीचे प्रतीक असून हा दिवस साजरा करण्याचा मुख्य हेत् देखील महिलांच्या हक्कांना प्रोत्साहन देणे हा आहे.

या वर्षासाठीच्या "आंतरराष्ट्रीय महिला दिन" 2021 ची थीम आहे-"Women in leadership: Achieving an equal future in a COVID-19 world" ("महिला नेतृत्व: COVID-19 च्या जगात समान भविष्य साध्य करणे.

ही थीम COVID-19 साथीच्या काळात आरोग्यसेवा ,कामगार, इनोव्हेटर इत्यादी म्हणून जगभरातील मुली आणि स्त्रियांचे योगदान अधोरेखित करते.covid-19 यांचा वाढता प्रकोप लक्षात घेतात 08 मार्च रोजी महिला सबलीकरण कक्ष व अंतर्गत तक्रार निवारण समिती यांच्या संयुक्त विद्यमाने महाविद्यालयात आंतरराष्ट्रीय महिला दिवस साजरा करण्यात आला. तज्ञ व्यक्तींना मार्गदर्शन करण्याकरता बाहेरून बोलवायचे जाणीवपूर्वक टाळले. अंतर्गत तक्रार निवारण समितीच्या अध्यक्षा प्रा डां.छाया कडेकर यांनी महिला नेतृत्व COVID 19 च्या जगात समान भविष्य प्राप्त करणे या विषयावर विद्यार्थ्यांना मार्गदर्शन केले.8 मार्च हा दिवस महिला दिन म्हणून साजरा करण्यात येतो .