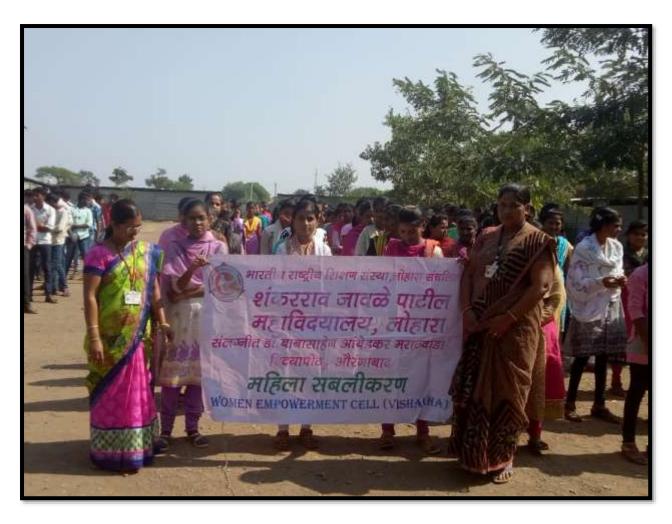

#### Women's Empowerment Cell & Internal Complaints Committee

08/03/2021 रोजी जागतिक महिला दिनाचे औचित्य साधून महिला सबलीकरण कक्ष व अंतर्गत तक्रार निवारण समिती यांच्या संयुक्त विद्यमाने महाविद्यालयमध्ये"आंतरराष्ट्रीय महिला दिन" साजरा केला जातो महिला आणि पुरुषांमध्ये समानता निर्माण व्हावी आणि महिलांना त्यांच्या हक्कांबद्दल जागरूक करावे या उद्देशाने हा दिवस साजरा केला जातो. दर वर्षी "आंतरराष्ट्रीय महिला दिन" 8 मार्च रोजी जगभरात साजरा केला जातो. महिलांच्या हक्कांच्या चळवळीचे प्रतीक असून हा दिवस साजरा करण्याचा मुख्य हेत् देखील महिलांच्या हक्कांना प्रोत्साहन देणे हा आहे.

या वर्षासाठीच्या "आंतरराष्ट्रीय महिला दिन" 2021 ची थीम आहे-"Women in leadership: Achieving an equal future in a COVID-19 world" ("महिला नेतृत्व: COVID-19 च्या जगात समान भविष्य साध्य करणे.

ही थीम COVID-19 साथीच्या काळात आरोग्यसेवा ,कामगार, इनोव्हेटर इत्यादी म्हणून जगभरातील मुली आणि स्त्रियांचे योगदान अधोरेखित करते.covid-19 यांचा वाढता प्रकोप लक्षात घेतात 08 मार्च रोजी महिला सबलीकरण कक्ष व अंतर्गत तक्रार निवारण समिती यांच्या संयुक्त विद्यमाने महाविद्यालयात आंतरराष्ट्रीय महिला दिवस साजरा करण्यात आला. तज्ञ व्यक्तींना मार्गदर्शन करण्याकरता बाहेरून बोलवायचे जाणीवपूर्वक टाळले. अंतर्गत तक्रार निवारण समितीच्या अध्यक्षा प्रा डां.छाया कडेकर यांनी महिला नेतृत्व COVID 19 च्या जगात समान भविष्य प्राप्त करणे या विषयावर विद्यार्थ्यांना मार्गदर्शन केले.8 मार्च हा दिवस महिला दिन म्हणून साजरा करण्यात येतो .