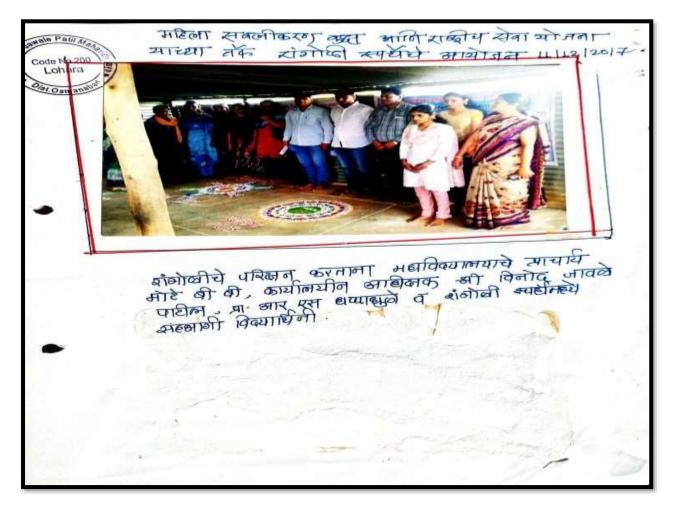

लोहारा येथे

लिकास्तरीय क्रीडा

प्रथम, चव्हाण महाविद्यालय र

पुण्य नगरी। वृत्तसेवा

लोहारा: येथील शंकरराव क्रे पाटील महाविद्यालयात हला सबलीकरण कक्षाच्या वतीने बालिका दिनानिमित्त

व्याख्यान कार्यक्रमाचे आयोजन करण्यात आले होते. प्रारंभी मान्यवरांच्या स्ते सावित्रीबाई फुले यांच्या तिमेचे पूजन करणत आले. यावेळी प्रमुख वक्त्या म्हणून ग्रा. डॉ. सुवर्णमाला कवाळे-नारायणकर यांनी उपस्थित द्यार्थिनींना उच्च शिक्षणातील महिलांचे स्थान या विषयावर मार्गदर्शन केले. कार्यक्रमास प्राचार्य डॉ. व्ही. यू. पाटील, प्रा. डॉ. पी. के. गायकवाड, प्रा. डॉ. व्ही. डी. आचार्य, प्रा. डॉ. एम. एल.सोमवंशी यांच्यासह प्राध्यापक, शिक्षक,