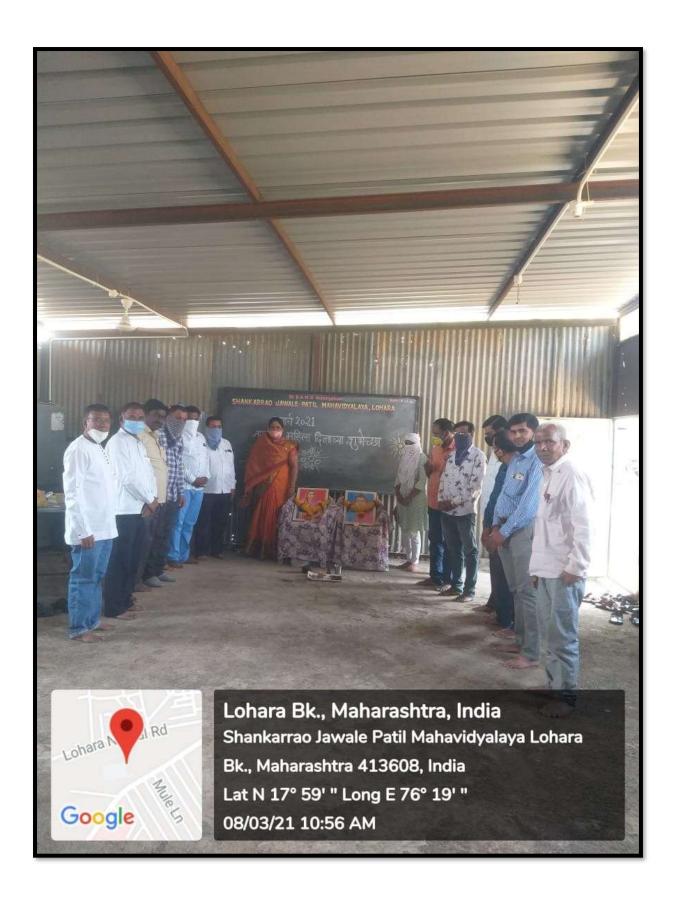

#### A Report on International Women's Day

The college has celebrated International Women's Day on 8<sup>th</sup> March 2021. The program was organized in collaboration with cultural department and Internal Complaints Committee of the college. The program was conducted by worshipping the photo of Mahatma Gandhi by offering garland. The principal of the college along with NSS Programme Officer Dr. V.D. Acharya, Dr. S.V. Sonvane, Dr. C. G. Kadekar, Dr. P.V. Mane and all teaching and non-teaching staff was present for the programme.