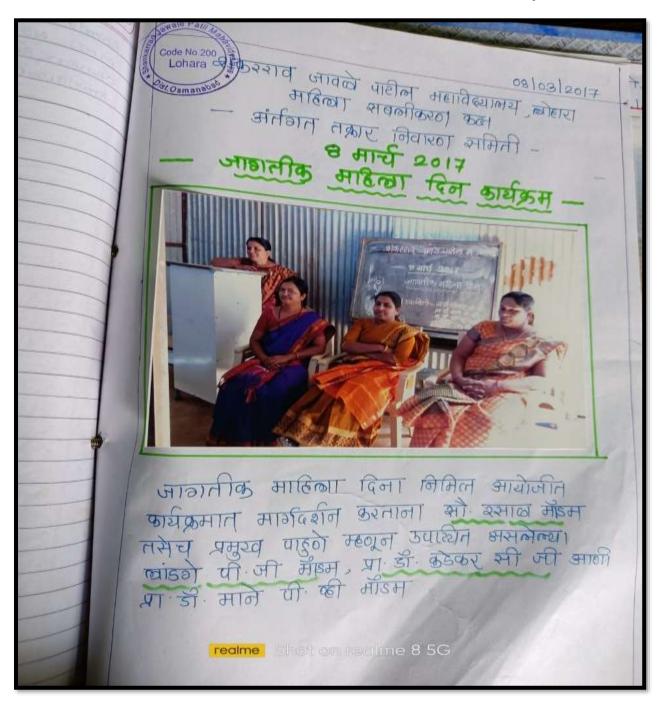

#### Women's Empowerment Cell & Internal Complaints Committee

08/03/2021 रोजी जागतिक महिला दिनाचे औचित्य साधून महिला सबलीकरण कक्ष व अंतर्गत तक्रार निवारण समिती यांच्या संयुक्त विद्यमाने महाविद्यालयमध्ये"आंतरराष्ट्रीय महिला दिन" साजरा केला जातो महिला आणि पुरुषांमध्ये समानता निर्माण व्हावी आणि महिलांना त्यांच्या हक्कांबद्दल जागरूक करावे या उद्देशाने हा दिवस साजरा केला जातो. दर वर्षी "आंतरराष्ट्रीय महिला दिन" 8 मार्च रोजी जगभरात साजरा केला जातो. महिलांच्या हक्कांच्या चळवळीचे प्रतीक असून हा दिवस साजरा करण्याचा मुख्य हेत् देखील महिलांच्या हक्कांना प्रोत्साहन देणे हा आहे.

या वर्षासाठीच्या "आंतरराष्ट्रीय महिला दिन" 2021 ची थीम आहे-"Women in leadership: Achieving an equal future in a COVID-19 world" ("महिला नेतृत्व: COVID-19 च्या जगात समान भविष्य साध्य करणे.

ही थीम COVID-19 साथीच्या काळात आरोग्यसेवा ,कामगार, इनोव्हेटर इत्यादी म्हणून जगभरातील मुली आणि स्त्रियांचे योगदान अधोरेखित करते.covid-19 यांचा वाढता प्रकोप लक्षात घेतात 08 मार्च रोजी महिला सबलीकरण कक्ष व अंतर्गत तक्रार निवारण समिती यांच्या संयुक्त विद्यमाने महाविद्यालयात आंतरराष्ट्रीय महिला दिवस साजरा करण्यात आला. तज्ञ व्यक्तींना मार्गदर्शन करण्याकरता बाहेरून बोलवायचे जाणीवपूर्वक टाळले. अंतर्गत तक्रार निवारण समितीच्या अध्यक्षा प्रा डां.छाया कडेकर यांनी महिला नेतृत्व COVID 19 च्या जगात समान भविष्य प्राप्त करणे या विषयावर विद्यार्थ्यांना मार्गदर्शन केले.8 मार्च हा दिवस महिला दिन म्हणून साजरा करण्यात येतो .

**International Women's Day** 

प्रत्येकाच्याच जीवनात असणाऱ्या महिलांच्या योगदानाला आणि स्त्रीत्वाला साजरा करण्याच्या अनुशंगानं या दिवसाचं महत्वं अधिक आहे. स्त्रीशक्ती आणि त्यांच्या कर्तृत्वाची प्रशंसा या दिवशी आवर्जून केली जाते. आंतरराष्ट्रीय महिला दिवसाच्या या थीम द्वारे कोरोना महामारी मध्ये आपली व आपल्या कुटुंबाचे योग्य प्रकारे काळजी घेऊन त्यांच्या आरोग्याला जपणे व पोस्टीक आहार उपलब्ध करून देणे यात जगभरातील सर्व महिलांची अत्यंत महत्त्वपूर्ण भूमिका आहे. सर्व महिला माता-भिगनी व मुलींनी covid-19 त्यांच्या महामारी मध्ये आपल्या आरोग्याची व आपल्या संपूर्ण कुटुंबाच्या आरोग्याची काळजी घेऊन सर्वांना अत्यंत हिमतीने या कठीण परिस्थितीतून बाहेर पडले पाहिजे असे प्रतिपादन प्रा.डॉ.सि.जी .कडेकर यांनी आपल्या व्याख्यानातून मांडले.