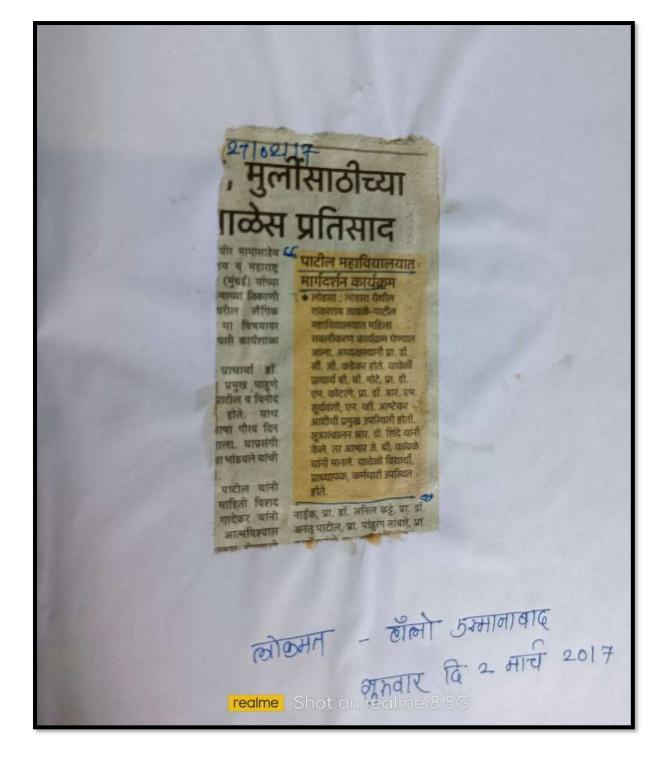

लोहारा येथे

लिकास्तरीय क्रीडा

प्रथम, चव्हाण महाविद्यालय र

पुण्य नगरी। वृत्तसेवा

लोहारा: येथील शंकरराव क्रे पाटील महाविद्यालयात हला सबलीकरण कक्षाच्या वतीने बालिका दिनानिमित्त

व्याख्यान कार्यक्रमाचे आयोजन करण्यात आले होते. प्रारंभी मान्यवरांच्या स्ते सावित्रीबाई फुले यांच्या तिमेचे पूजन करणत आले. यावेळी प्रमुख वक्त्या म्हणून ग्रा. डॉ. सुवर्णमाला कवाळे-नारायणकर यांनी उपस्थित द्यार्थिनींना उच्च शिक्षणातील महिलांचे स्थान या विषयावर मार्गदर्शन केले. कार्यक्रमास प्राचार्य डॉ. व्ही. यू. पाटील, प्रा. डॉ. पी. के. गायकवाड, प्रा. डॉ. व्ही. डी. आचार्य, प्रा. डॉ. एम. एल.सोमवंशी यांच्यासह प्राध्यापक, शिक्षक,