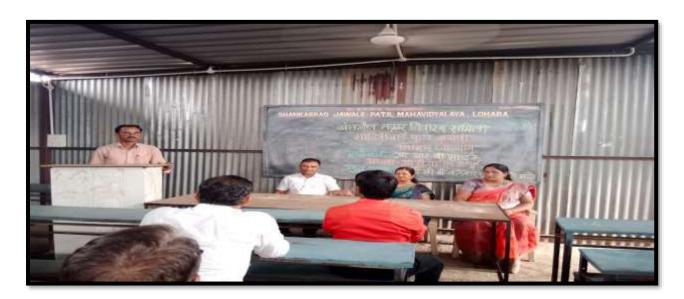

#### A Report on International Women's Day

The college has celebrated International Women's Day on 8<sup>th</sup> March 2021. The program was organized in collaboration with cultural department and Internal Complaints Committee of the college. The program was conducted by worshipping the photo of Mahatma Gandhi by offering garland. The principal of the college along with NSS Programme Officer Dr. V.D. Acharya, Dr. S.V. Sonvane, Dr. C. G. Kadekar, Dr. P.V. Mane and all teaching and non-teaching staff was present for the programme.