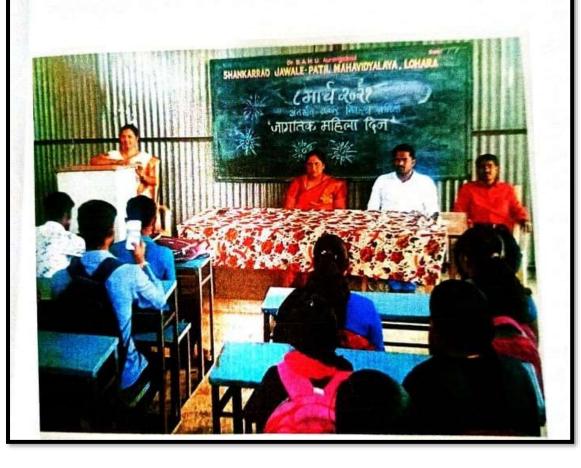

#### Women's Empowerment Cell & Internal Complaints Committee

08/03/2021 रोजी जागतिक महिला दिनाचे औचित्य साधून महिला सबलीकरण कक्ष व अंतर्गत तक्रार निवारण समिती यांच्या संयुक्त विद्यमाने महाविद्यालयमध्ये"आंतरराष्ट्रीय महिला दिन" साजरा केला जातो महिला आणि पुरुषांमध्ये समानता निर्माण व्हावी आणि महिलांना त्यांच्या हक्कांबद्दल जागरूक करावे या उद्देशाने हा दिवस साजरा केला जातो. दर वर्षी "आंतरराष्ट्रीय महिला दिन" 8 मार्च रोजी जगभरात साजरा केला जातो. महिलांच्या हक्कांच्या चळवळीचे प्रतीक असून हा दिवस साजरा करण्याचा मुख्य हेत् देखील महिलांच्या हक्कांना प्रोत्साहन देणे हा आहे.

या वर्षासाठीच्या "आंतरराष्ट्रीय महिला दिन" 2021 ची थीम आहे-"Women in leadership: Achieving an equal future in a COVID-19 world" ("महिला नेतृत्व: COVID-19 च्या जगात समान भविष्य साध्य करणे.

ही थीम COVID-19 साथीच्या काळात आरोग्यसेवा ,कामगार, इनोव्हेटर इत्यादी म्हणून जगभरातील मुली आणि स्त्रियांचे योगदान अधोरेखित करते.covid-19 यांचा वाढता प्रकोप लक्षात घेतात 08 मार्च रोजी महिला सबलीकरण कक्ष व अंतर्गत तक्रार निवारण समिती यांच्या संयुक्त विद्यमाने महाविद्यालयात आंतरराष्ट्रीय महिला दिवस साजरा करण्यात आला. तज्ञ व्यक्तींना मार्गदर्शन करण्याकरता बाहेरून बोलवायचे जाणीवपूर्वक टाळले. अंतर्गत तक्रार निवारण समितीच्या अध्यक्षा प्रा डां.छाया कडेकर यांनी महिला नेतृत्व COVID 19 च्या जगात समान भविष्य प्राप्त करणे या विषयावर विद्यार्थ्यांना मार्गदर्शन केले.8 मार्च हा दिवस महिला दिन म्हणून साजरा करण्यात येतो .

**International Women's Day** 

प्रत्येकाच्याच जीवनात असणाऱ्या महिलांच्या योगदानाला आणि स्त्रीत्वाला साजरा करण्याच्या अनुशंगानं या दिवसाचं महत्वं अधिक आहे. स्त्रीशक्ती आणि त्यांच्या कर्तृत्वाची प्रशंसा या दिवशी आवर्जून केली जाते. आंतरराष्ट्रीय महिला दिवसाच्या या थीम द्वारे कोरोना महामारी मध्ये आपली व आपल्या कुटुंबाचे योग्य प्रकारे काळजी घेऊन त्यांच्या आरोग्याला जपणे व पोस्टीक आहार उपलब्ध करून देणे यात जगभरातील सर्व महिलांची अत्यंत महत्त्वपूर्ण भूमिका आहे. सर्व महिला माता-भिगनी व मुलींनी covid-19 त्यांच्या महामारी मध्ये आपल्या आरोग्याची व आपल्या संपूर्ण कुटुंबाच्या आरोग्याची काळजी घेऊन सर्वांना अत्यंत हिमतीने या कठीण परिस्थितीतून बाहेर पडले पाहिजे असे प्रतिपादन प्रा.डॉ.सि.जी .कडेकर यांनी आपल्या व्याख्यानातून मांडले.

या कार्यक्रमाचे सूत्रसंचालन प्रा डॉ आचार्य यांनी केले. तसेच आभार प्रदर्शन प्रा डॉ कैलास सोनवणे सर यांनी मांडले. या कार्यक्रमास covid-19 नाईंटीन चे सर्व नियम काटेकोरपणे पाळण्यात आले. या कार्यक्रमास महाविद्यालयातील विद्यार्थी विद्यार्थिनी उपस्थित होते. अशा तन्हेने कार्यक्रम यशस्वीरित्या पार पडला