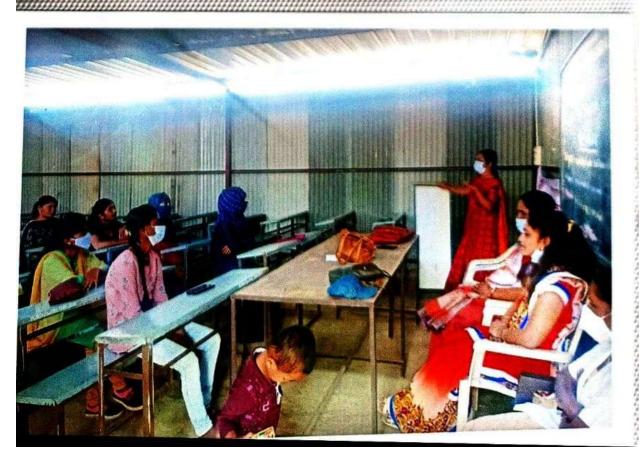

#### A Report on International Women's Day

The college has celebrated International Women's Day on 8<sup>th</sup> March 2021. The program was organized in collaboration with cultural department and Internal Complaints Committee of the college. The program was conducted by worshipping the photo of Mahatma Gandhi by offering garland. The principal of the college along with NSS Programme Officer Dr. V.D. Acharya, Dr. S.V. Sonvane, Dr. C. G. Kadekar, Dr. P.V. Mane and all teaching and non-teaching staff was present for the programme.

या वर्षासाठीच्या "आंतरराष्ट्रीय महिला दिन" 2021 ची थीम आहे-"Women in leadership: Achieving an equal future in a COVID-19 world" ("महिला नेतृत्व: COVID-19 च्या जगात समान भविष्य साध्य करणे.

ही थीम COVID-19 साथीच्या काळात आरोग्यसेवा ,कामगार, इनोव्हेटर इत्यादी म्हणून जगभरातील मुली आणि स्त्रियांचे योगदान अधोरेखित करते.covid-19 यांचा वाढता प्रकोप लक्षात घेतात 08 मार्च रोजी महिला सबलीकरण कक्ष व अंतर्गत तक्रार निवारण समिती यांच्या संयुक्त विद्यमाने महाविद्यालयात आंतरराष्ट्रीय महिला दिवस साजरा करण्यात आला. तज्ञ व्यक्तींना मार्गदर्शन करण्याकरता बाहेरून बोलवायचे जाणीवपूर्वक टाळले. अंतर्गत तक्रार निवारण समितीच्या अध्यक्षा प्रा डां.छाया कडेकर यांनी महिला नेतृत्व COVID 19 च्या जगात समान भविष्य प्राप्त करणे या विषयावर विद्यार्थ्यांना मार्गदर्शन केले.8 मार्च हा दिवस महिला दिन म्हणून साजरा करण्यात येतो .