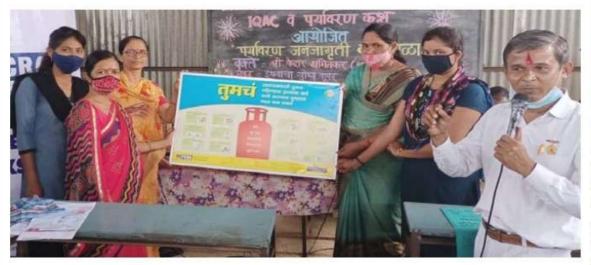

lly on International AIDS Day** 

#### Bhartiya Rashtriya Shikshan Sanstha's

#### **Shankarrao Jawale Patil Mahavidyalaya, Lohara**

## **2019-2020**

#### A Report on A talk on social media

The college organized the talk on Use of social media during the special camp at Malegon. Smt. Priyanka Tajane (Tata Institute of Social Science) was the chief guest for the program. She said that social media should be used for the good purpose. The misuse of it will occur to the degradation of person. She said that Information Technology has many opportunities that should be utilized for the good purpose. Dr. P.V. Mane was the chairperson of the function.

#### Talk on Use of social media





**Cleanliness Activity of Girl Students** 



# इंधन बचत व पर्यावरण रक्षणाच्या संदर्भात कार्यशाळा संपन्न



लोहारा दि.२५(प्रतिनिधी) शंकरराव जावळे पाटील महाविद्यालयात इंधन बचत व पर्यावरण रक्षणाच्या संदर्भात कार्यशाळेचे आयोजन करण्यात आले होते.सदर कार्यशाळा ही पीसीआरए व महाविद्यालयाच्या अंतर्गत गुणवत्ता कक्षातर्फे घेण्यात आली.या कार्यशाळेत मार्गदर्शक प्रमुख केदार खमीतकर यांनी संगणकावर इंधन बचतीचे विविध चित्रफितीच्या माध्यमातून महत्व पटवून दिले. त्यांनी घरगती ऊर्जा व्यवस्थापन

अंतर्गत एलपीजी, स्वयंपाकाचा गॅस.पेटोल आणि डिझेल या पारंपरिक ऊर्जेच्या वापरात प्रत्येक क्षेत्रात कमीत कमी २० टक्के बचत करण्याच्या सोप्या पद्धती याबाबत जनजागृती कार्यक्रमात घेण्यात आला. त्याचबरोबर ऊर्जेचा अपव्यय टाळला पाहिजे व विविध उपाय योजना केल्या पाहिजेत असे मत मांडले. यावेळी एक स्पर्धाही आली, विजेत्यांना घेण्यात बक्षीसाचे वाटप करण्यात आले.या वेळी संस्थेचे अध्यक्ष रमेश जावळे पाटील,नेताजी बोस कनिष्ठ स्भाषचंद्र महाविद्यालयाच