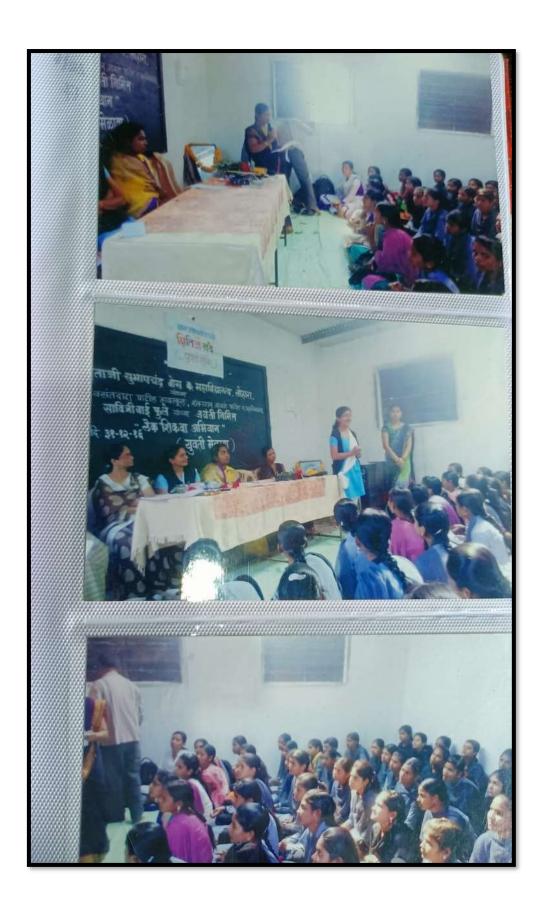

लोहारा येथे

लिकास्तरीय क्रीडा

प्रथम, चव्हाण महाविद्यालय र

पुण्य नगरी। वृत्तसेवा

लोहारा: येथील शंकरराव क्रे पाटील महाविद्यालयात हला सबलीकरण कक्षाच्या वतीने बालिका दिनानिमित्त

व्याख्यान कार्यक्रमाचे आयोजन करण्यात आले होते. प्रारंभी मान्यवरांच्या स्ते सावित्रीबाई फुले यांच्या तिमेचे पूजन करणत आले. यावेळी प्रमुख वक्त्या म्हणून ग्रा. डॉ. सुवर्णमाला कवाळे-नारायणकर यांनी उपस्थित द्यार्थिनींना उच्च शिक्षणातील महिलांचे स्थान या विषयावर मार्गदर्शन केले. कार्यक्रमास प्राचार्य डॉ. व्ही. यू. पाटील, प्रा. डॉ. पी. के. गायकवाड, प्रा. डॉ. व्ही. डी. आचार्य, प्रा. डॉ. एम. एल.सोमवंशी यांच्यासह प्राध्यापक, शिक्षक,