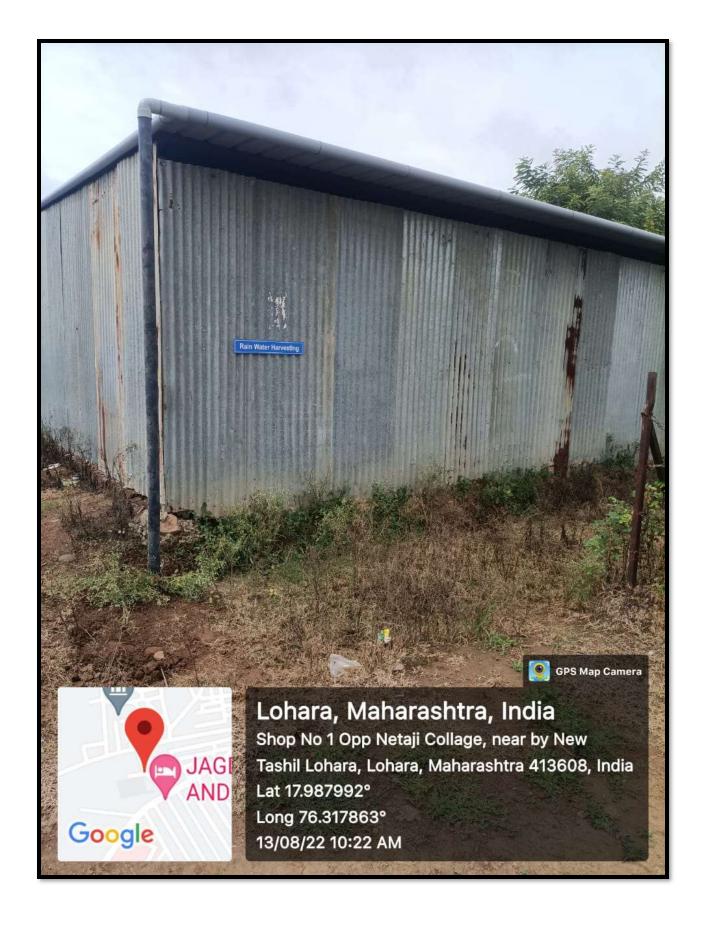

# **Rain Water Harvesting**

Shop No 1 Opp Netaji Collage, near by New Tashil Lohara, Lohara, Maharashtra 413608, India

Latitude 17.987971666666667°

Local 10:21:02 AM GMT 04:51:02 AM Longitude 76.3178883333333333