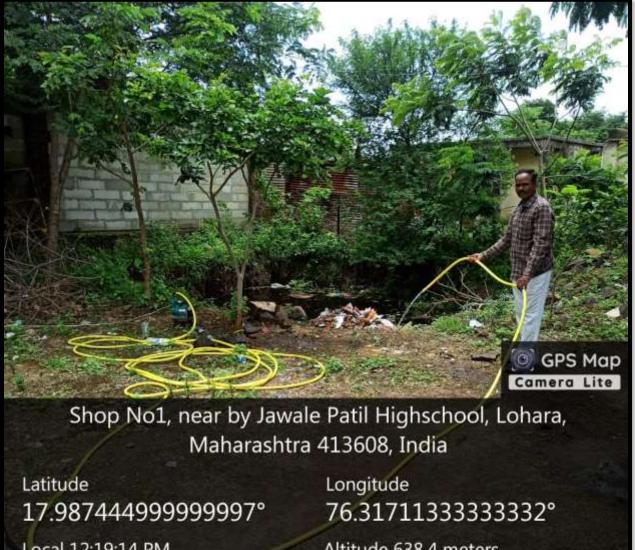

### Waste Water Recyling System

Local 12:19:14 PM GMT 06:49:14 AM Altitude 638.4 meters Thursday, 11 Aug 2022

Latitude 17.9874183333333334° Longitude 76.31716°

Local 12:18:21 PM GMT 06:48:21 AM Altitude 643.7 meters Thursday, 11 Aug 2022