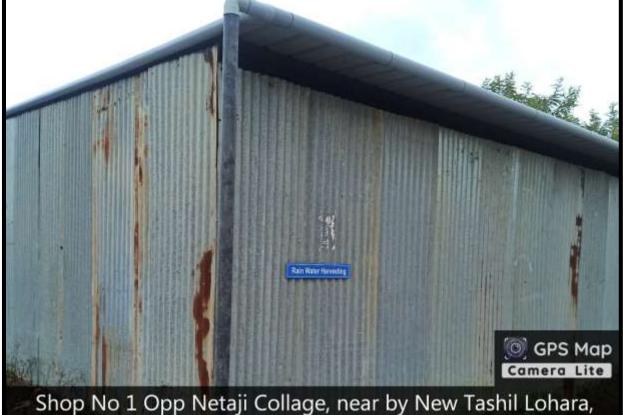

# **Rain Water Harvesting**

Shop No 1 Opp Netaji Collage, near by New Tashil Lohara, Lohara, Maharashtra 413608, India

Latitude 17.987971666666667°

Local 10:21:02 AM GMT 04:51:02 AM Longitude 76.3178883333333333