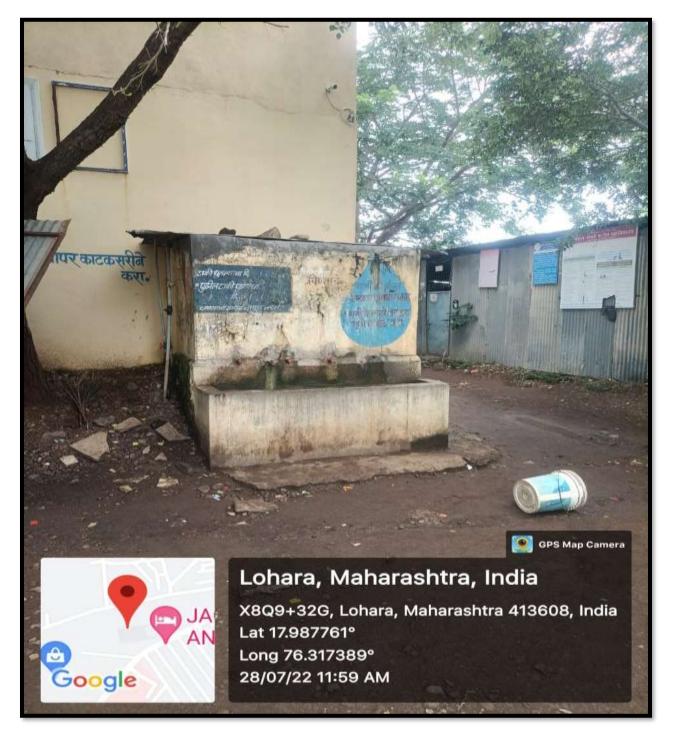

#### Bhartiya Rashtriya Shikshan Sanstha's

## Shankarrao Jawale Patil Arts, Science & Commerce College, Lohara

## Dist. Osmanabad

## 7.1.4 Water Conservation facilities available in the Institution

# **Rain Water Harvesting**





Shop No 1 Opp Netaji Collage, near by New Tashil Lohara, Lohara, Maharashtra 413608, India

Latitude 17.987971666666667°

Local 10:21:02 AM GMT 04:51:02 AM Longitude 76.3178883333333333

Altitude 637.6 meters Saturday, 13 Aug 2022



#### **Borewell Recharge**



17.987894999999998°

Longitude 76.318035°

Local 10:48:41 AM GMT 05:18:41 AM Altitude 633.7 meters Sunday, 14 Aug 2022

# **Construction of tanks**



### Waste Water Recyling System



Local 12:19:14 PM GMT 06:49:14 AM Altitude 638.4 meters Thursday, 11 Aug 2022



Latitude 17.9874183333333334° Longitude 76.31716°

Local 12:18:21 PM GMT 06:48:21 AM Altitude 643.7 meters Thursday, 11 Aug 2022

🔘 GPS Map

### Maintenance of water bodies and distribution system in the campus



Shop No 1 Opp Netaji Collage, near by New Tashil Lohara, Lohara, Maharashtra 413608, India

Latitude 17.9880333333333333 Longitude 76.317998333333334°

Local 03:16:42 PM GMT 09:46:42 AM Altitude 639.1 meters Saturday, 13 Aug 2022