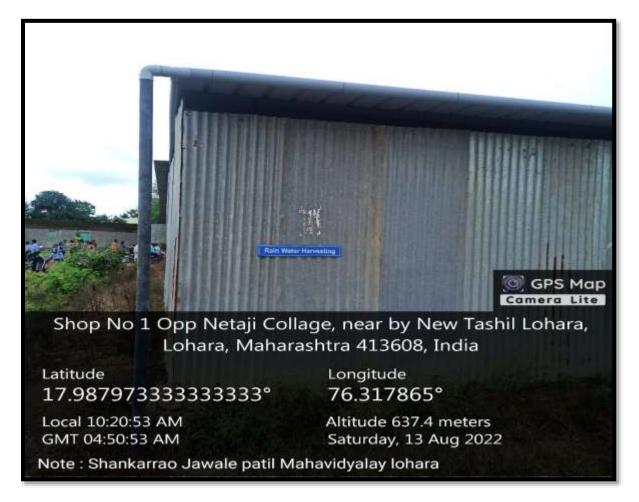

# **Rain Water Harvesting**

Shop No 1 Opp Netaji Collage, near by New Tashil Lohara, Lohara, Maharashtra 413608, India

Latitude 17.987971666666667°

Local 10:21:02 AM GMT 04:51:02 AM Longitude 76.3178883333333333