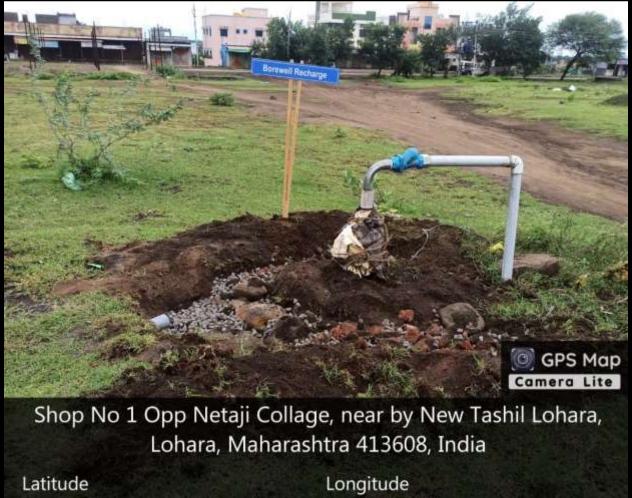

#### **Borewell Recharge**

17.987894999999998°

Longitude 76.318035°

Local 10:48:41 AM GMT 05:18:41 AM Altitude 633.7 meters Sunday, 14 Aug 2022