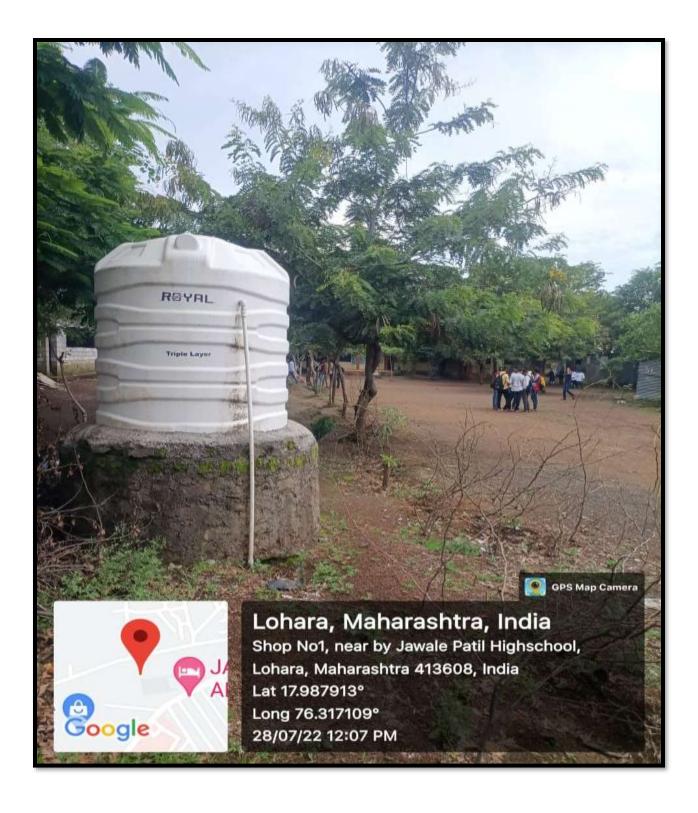

### Maintenance of water bodies and distribution system in the campus

Shop No 1 Opp Netaji Collage, near by New Tashil Lohara, Lohara, Maharashtra 413608, India

Latitude 17.9880333333333333 Longitude 76.317998333333334°