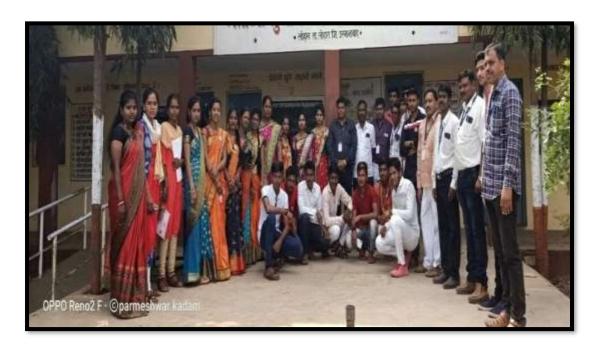

#### A Report on Traditional Day Celebration

The college celebrated Traditional Day on 8<sup>th</sup> March 2020. It was celebrated with girls wore saree and boys with traditional dress. The program was conducted on the occasion of international Women's Day. The program organized by Internal Complaints Committee and Cultural department. Adv. Sandhya Tigade was the chief guest for the function along with Dr. C.G. Kadekar, Dr. P. V. Mane and students present for the program.

#### **Traditional Day Celebration**

Principal with students on the occasion of Traditional Day