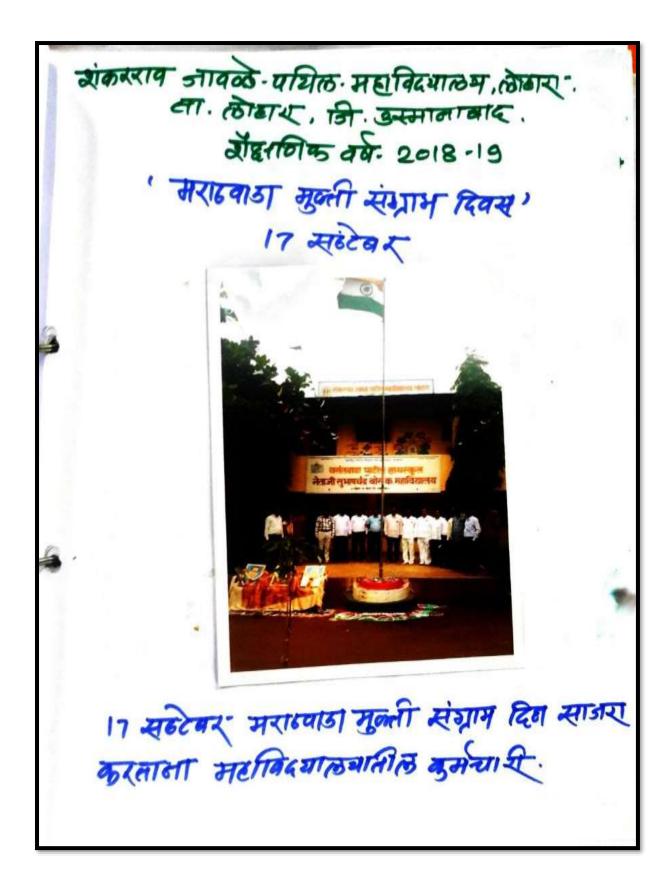

#### A Report on Elocution Competition

The college celebrated Marathwada Salvation Day on 23/09/2019. It was celebrated with the flag ceremony and by organizing Elocution Competition organized by the Cultural Department. In this competition 10 students participated. The program was conducted by worshipping the photo of freedom fighter by offering garland. The principal of the college along with NSS Programme Officer Dr. V.D. Acharya, Dr. S.V. Sonvane, Dr. C. G. Kadekar, Dr. P.V. Mane and all teaching and non-teaching staff was present for the programme.

Elocution Competition on the occasion of Marathwada Mukti Day 23rd September 2019

**Students Participated in Elocution competition** 

VC. Principal
Shankarao Jawale Pad Mahandyalaya
Lobara Dist Osmanabad