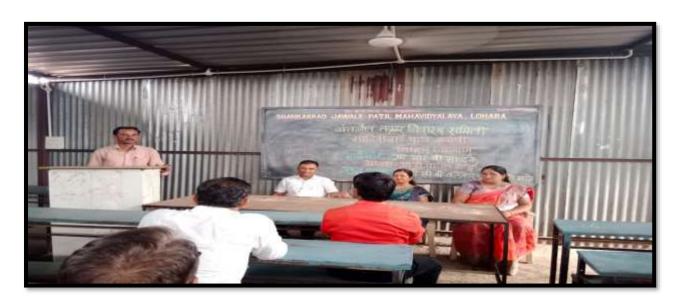

#### A Report of Guest Lecture the Thoughts of Savitribai Phule

Internal Quality Assurance Cell of Shankarrao Jawale Patil Mahavidyalaya, Lohara organized a talk on Thoughts of Savitribai Phule on 03/01/2018. The Resource Person for the talk was Mr. R.B. Salunke (Swami Samarth Senior College of Arts, Ruibhar) The talk was the part of MoU between two colleges. Mr. R.B. Salunke said that Savitribai Phule is important for the women who is inspiration for them. He said that Savitribai Phule is the educationist who paved the way for women education. She said that every woman should be fought for betterment. The program was organized on the occasions of Savitribai Phule Birth Anniversary.

Mr. R.B. Salunke, Swami Samarth Senior college of Arts guiding students on thoughts of Savitribai Phule

Dr. C.G. Kadekar was the chairperson of the programme. The chief presence for the programme was Dr. M. L. Somwanshi, Mr. D.N. Kotrange and students present for the programme.