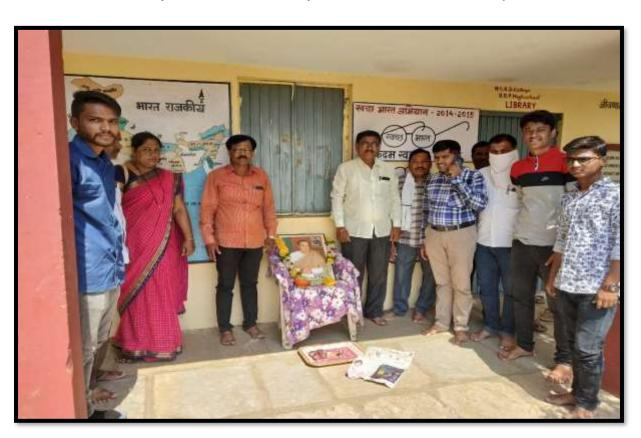

# Dist. Osmanabad A Report on University Foundation Day

The college has celebrated 63th University Foundation Day of Dr. Babasaheb Ambedkar Marathwada University, Aurangabad on 23 August 2020. The program was organized in collaboration with cultural department of the college. The program was conducted by worshipping the photo of freedom fighter by offering garland. The principal of the college along with NSS Programme Officer Dr. V.D. Acharya, Dr. S.V. Sonvane, Dr. C. G. Kadekar, Dr. P.V. Mane and all teaching and non-teaching staff was present for the programme.

**University Foundation Day** 