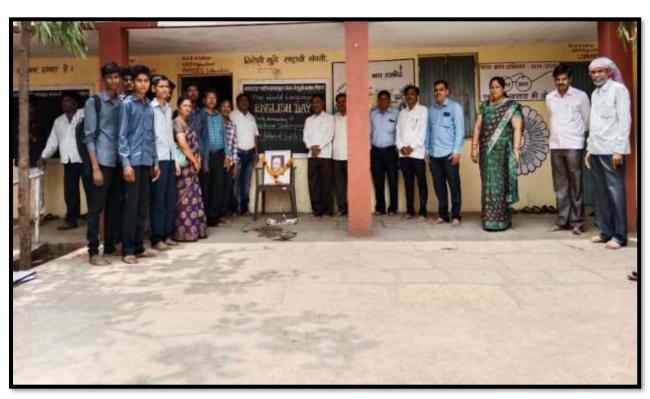

#### Shankarrao Jawale Patil Mahavidyalaya, Lohara

#### **Department of English**

#### Academic Year 2018-2019

#### **Report of English Language Day**

Shankarrao Jawale Patil Mahavidyalaya, Lohara celebrated English Day on 23<sup>rd</sup> April 2019. The English language day is known as the birth anniversary of William Shakespeare. The day was celebrated with offering the garland to the photo of famous dramatist, poet William Shakespeare. The chief guest for the function was Mrs. U.V. Patil, Principal of Netaji Subhashchandra Bose Junior college, Lohara. The program was organized by the department of English, Shankarrrao Jawale Patil Mahavidyalaya, Lohara. The chief presence was Dr. M. L. Somwanshi, Dr. V. U. Patil, teachers and staff were present for the function.