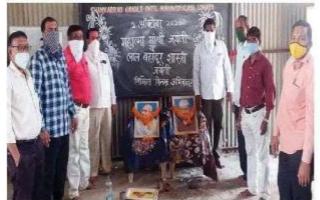

#### A Report on Netaji Subhashchandra Bose Birth Anniversary

The college celebrated the Birth Anniversary of the first Chief Minister of Maharashtra Shri. Yashwantrao Chavan on 12<sup>th</sup> March 2019. It was celebrated with by offering garland to the photo of Netaji Subhaschandra Bose. For this program Dr. M. L. Somwanshi, Dr. P. V. Mane, Dr. B.S. Rajole and staff and students present for the programme.

#### Netaji Subhash Chandra Bose Birth Anniversary