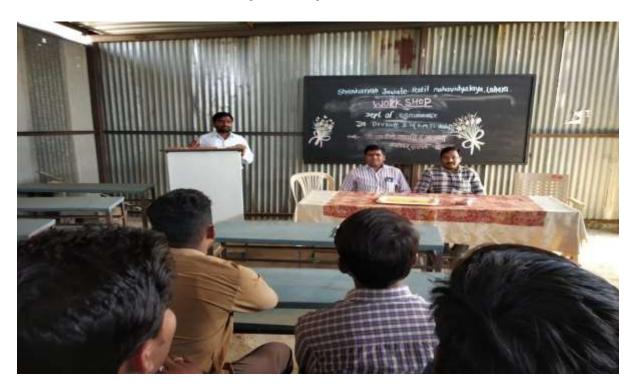

#### A Report of the Workshop on Impact of GST on traders and Society

Department of Commerce organized a Workshop on Impact of GST on Traders and Society on 18<sup>th</sup> March 2020. The chief guest for the function was Dr. B.N. Devkate, K.M. J. College, Washi who said that GST increased the prices of goods and it is profitable for the government. But traders are opposing to GST. The chairperson for the program was Dr. B.S. Rajole, the chief presence was Mr. D.N. Kotrange.

### **Workshop on Impact of GST**