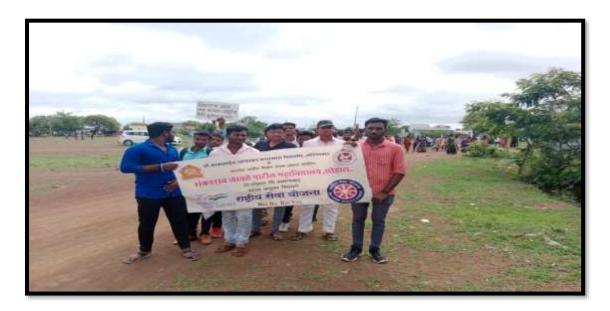

## A Report on AIDS Awareness Program

The AIDS day was celebrated on 1<sup>st</sup> December 2018 with various activities including the AIDS Awareness Rally. In the rally 113 students were participated and told the importance awareness of AIDS. The awareness talk was organized by the college. NSS volunteers were guided to be safe from AIDS. The program was organized under the guidance of I/C principal Mr. B.B. Mote, NSS Program Officer Dr. M. L. Somwanshi and R.S. Dhappadhule.

AIDS Awareness rally organized by the college on 1 Dec. 2018

Shankarrao Jawale Patil Arts, Science & Commerce College, Lonard Dist, Osmanabad