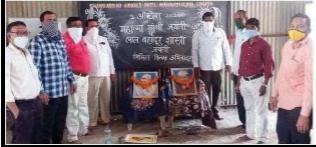

### लोहाऱ्यात महिलांसाठी साक्षरता शिबीर

लोहारा, पुढारी वृत्तसेवा : शहरातील शंकरराव जावळे पाटील महाविद्यालयाच्या वतीने बचत गटातील महिलासाठी डिजिटल अर्थव्यवस्था साक्षरता कार्यक्रमाचे आयोजन बसवेश्वर मंदिर येथे करण्यात आले होते.

कार्यक्रमाच्या अध्यक्षस्थानी महाविद्यालयाचे प्राचार्य बी.बी.मोटे होते. यावेळी महाविद्यालयातील प्रा.डॉ. एम.एल. सोमवंशी यांनी बचत गटाच्या महिलांनी ऑनलाईन आर्थिक व्यवहार करणे काळाची गरज आहे. ऑनलाईन व्यवहार अत्यंत सुलभ व सुरक्षित आहेत. त्यासाठी सर्व महिलांनी बचत गटाचे व्यवहार या पद्धतीच्या माध्यमात्न केले पाहिजे, असे सांगितले. तर प्राचार्य मोटे यांनी क्रेडिट कार्ड आणि डेबिट कार्ड यामधील फरक महिलांना समजावन सांगृन हे कसे वापरायचे हे सांगितले. आणि ऑनलाईन व्यवहार, डिजिटल व्यवहार, पेटिएम याचा वापर करण्याचे प्रोत्साहन दिले.या कार्यक्रमास राष्ट्रवादी महिला तालुकाध्यक्ष शरीफा सय्यद, नगरसेविका जयश्री कांबळे, काँग्रेस महिला तालकाध्यक्षा जयश्री गाडीलोहार, पत्रकार गणेश खबोले, अब्बास शेख, अरुणा महानुर, सुजाता जोगी, मौलाबी बागवान व बचत गटांच्या महिला मोठ्या प्रमाणावर उपस्थित होत्या. तसेच या कार्यक्रमासाठी महाविद्यालयातील प्रा.व्ही. डी. आचार्य, प्रा.डॉ. बी.एस. राजोळे, प्रा. डॉ. एस. एस. कदम, प्रा. डॉ. आर. एम. सूर्यवंशी, प्रा. डॉ. सी. जी.कडेकर, प्रवीण पाटील यांची प्रामुख्याने उपस्थिती होती.