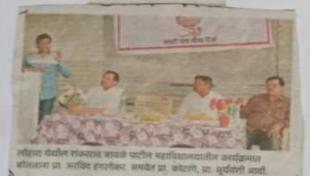

#### A Report on Marathi Bhasha Gaurav Din

Department of Marathi organized Marathi Bhasha Gaurav Din on 27<sup>th</sup> Feb. 2019. The chief guest was Mr. Sudhir Kamble, who told the importance of Marathi language and we have proud of it.

#### Marathi Bhasha Gaurav Day

Felicitated the students secured top marks in Marathi at H.S.C. at college level

VC. Principal
Shankarrao Jawale Padi Mahavidyalaya
Lohara Dist Osmanabad