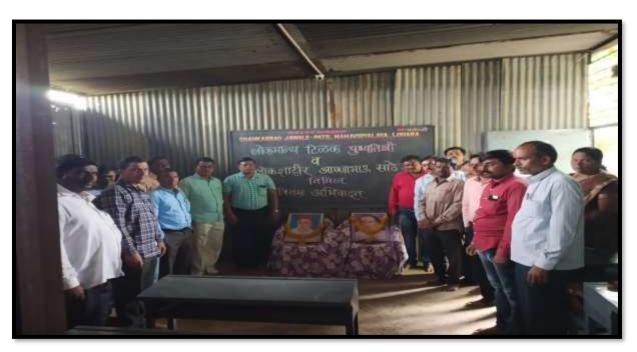

### A Report on Anna Bhau Sathe Birth Anniversary and Lokmanya Tilak Death Anniversary

The college celebrated the Birth Anniversary of Annabhau Sathe and Death Anniversary of Lokmanya Tilak on 1<sup>st</sup> August 2019. It was celebrated with by offering garland to the photo of both Lokmanya Tilak and Anna Bhau Sathe. For this program Mr. B.B. Mote, Dr. M. L. Somwanshi, Mr. P.K. Gaikwad and staff was present.

Lokmanya Tilak Death Anniversary and Anna Bhau Sathe Birth Anniversary