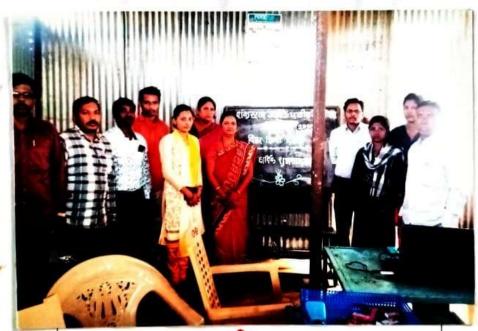

### मराठी निमाग मराठी निमाग मराठी भाषा भीरव दिन शे. वर्ष - २०१७-२०१८

जायने पाटील महाज्यालय लोहारा - महरातीले मंकरतय

#### रामकृष्ण परमहंस महाविद्याल

अस्मानाबादः वैद्योत रामकृष्ण परमहस् म वर्तने भंगळवारी मराठी भाषा गौरपदिन व प्राचार्य हाँ युवराम भीसले व मराठी विभा कुन्तसाम, प्रा. राजा मगताय यानी कुनुसा विद्यार्थाना काच्यलेखानाथी माग्रह बाची मिळावी व्यसाठी इत्स्पूर्ण काच्यलेखन उप भाषेवा या विषयाका विद्यार्थानी निहिते । कविताचा मराठी भाषेवा गौरव या गूलमी हाँ भीसले यांच्या इस्ते करण्यात माले ॥ केले यांचेळी मराठी विभाग प्रमुख प्रा. पुरु प्रा. एस. में नामगीन प्रा. हा केल्ला व्यस्ति गौरकना वापमारे हिने केले तर समार हा

न्त्रावने पार्टील महाविद्यालयात कवी प्रा. करिया हरियों की पांचा हरेगे कि या. किरमाइकर यांच्या प्रतिमेथे पूजर करण्यात जाते. प्रतिकों प्रा. हारायेकर यांनी कवितांच्या माक्षणातून शाकी भाषेचे संकर्धन जितहार प्राण्या प्रकत होक राकरे, जारे मन गाहते. यांवेकी प्रा. पांचर कांचल, सरावी विधानप्रमुख प्रा. हाँ. जा. एव मूर्चवरी प्रा. हाँ एव पन्त सोमकतो. प्रा. जार पर प्रचापुत्र प्रा. ही ही साधार प्रा. हाँ पर पन्त सोमकतो. प्रा. जो पर प्रचापुत्र प्रा. ही ही सी यो कांचल, रिरारिय होगे, मूक्तप्रधानन व कांगा प्रा. ही एन कोंटरी यांनी सुनले.

€. 81947 €.81031203L

Continuous Reading of students on the occasion of Marathi Language Fortnight

भारतीय राष्ट्रीय शिक्षण संस्था, संचलित शंकरराव जावळे पाटील महाविद्यालय लोहारा.

ता. लोहारा, जि. उस्मानाबाद.