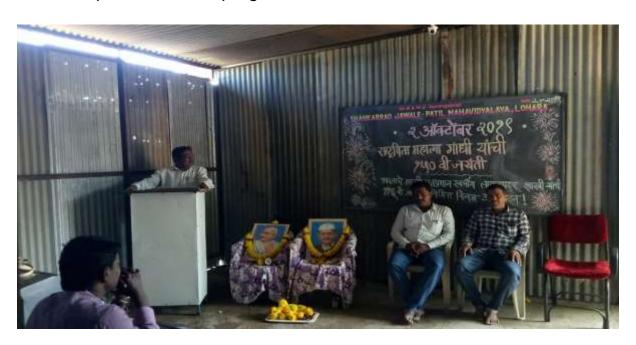

#### A Report on 150th Birth Anniversary of Mahatma Gandhi

The college celebrated 150<sup>th</sup> Birth Anniversary of Mahatma Gandhi. The program was organized in collaboration with cultural department of the college. The program was conducted by worshipping the photo of Mahatma Gandhi by offering garland. This day is celebrated as National Education Day. Dr. M. L. Said that Mahatma Gandhi had contributed for the development of our country. The principal of the college along with NSS Programme Officer Dr. M.L. Somwanshi, Mr. R.S. Dhappadhul, Mr. D.N. Kotrange and all teaching and non-teaching staff was present for the programme.

Celebrated 150<sup>th</sup> Birth Anniversay Mahatma Gandhi Birth Anniversary