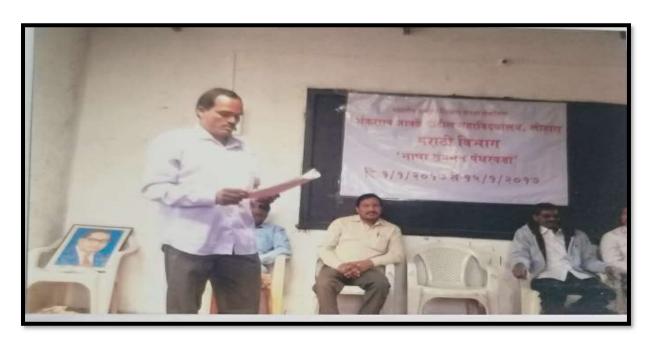

#### A Report on Marathi Bhasha Gaurav Din

Department of Marathi organized Marathi Bhasha Gaurav Din on 27<sup>th</sup> Feb. 2019. The chief guest was Mr. Sudhir Kamble, who told the importance of Marathi language and we have proud of it.

#### Marathi Bhasha Gaurav Day

Felicitated the students secured top marks in Marathi at H.S.C. at college level

VC. Principal
Shankarrao Jawale Padi Mahavidyalaya
Lohara Dist Osmanabad