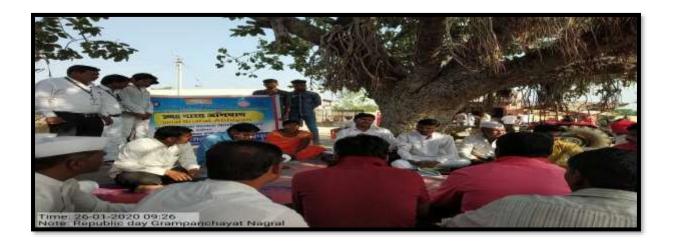

#### A Report on Survey of Unnat Bharat Abhiyan

Unnat Bharat Abhiyan conducted survey of five villages including Mogha (Bk.), Lohara (Kh.), Malegaon, Vilaspur Pandhari and Nagral (Lo.). The survey was conducted by students with Unnat Bharat Abhiyan Co-ordinator Dr. M.L. Somwanshi along with Mr. D.N. Kotrange, Dr. V.D. Acharya, Mr. R.S. Dhappadhule, Dr. P.V. Mane, students Mr. Suraj Rasal, Nikhil Gaikad, Shital Waghmare and others participated in the survey. Selected household survey along with whole village survey conducted and the questionnaire related to Individual information, Socio-Economic condition, Government schemes are mentioned in the form. The problems related to villagers are also mentioned in suggestions. A visit to Gram Sabha organized by Gram panchayat Nagral Tq. Lohara conducted as a part of Survey on 26th Jan.2020. Staff and students also participated in Gram Sabha.

#### Unnat Bharat Abhiyan Survey at Malegaon on 1st April 2020

Visit to Gramsabha at Nagral

VC. Principal
Shankarrao Jawale Padi Mahavidyalaya
Lohara Dist Osmanabad