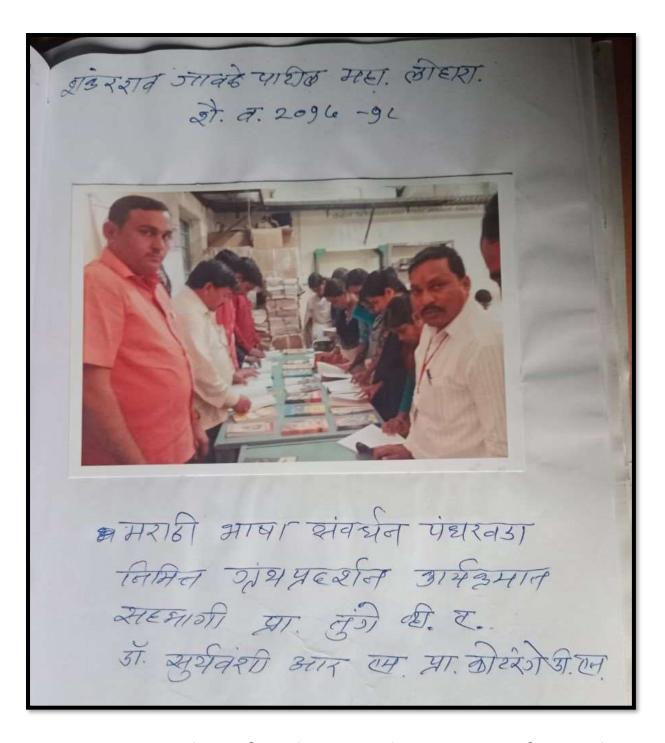

#### Shankarrao Jawale Patil Mahavidyalaya,

#### **Lohara Dist. Osmanabad**

2016-2017

#### A Report on Marathi Bhasha Gaurav Din

NSS department of the college and Marathi department organized Marathi Bhasha Gaurav Din and week during 1/12/2017 to 15/01/2017. The program was organized for the awareness of Marathi language and its dignity. NSS Programme Officer Dr. Ramhari Suryawanshi, Mr. Datta Kotrange and 31 NSS Volunteers were present for the activity.

Poetry Reading on the occasion of Marathi Bhasha Day