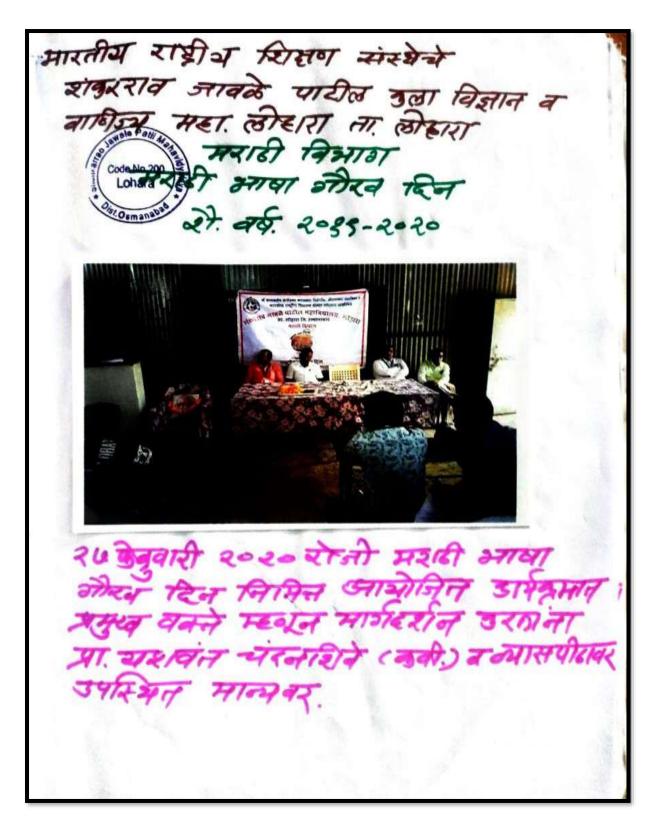

#### A Report on Marathi Bhasha Gaurav Din

NSS department of the college and Marathi department organized Marathi Bhasha Gaurav Din and week during 1/12/2017 to 15/01/2017. The program was organized for the awareness of Marathi language and its dignity. NSS Programme Officer Dr. Ramhari Suryawanshi, Mr. Datta Kotrange and 31 NSS Volunteers were present for the activity.

Poetry Reading on the occasion of Marathi Bhasha Day

#### A Report on Marathi Bhasha Gaurav Din

Department of Marathi organized Marathi Bhasha Gaurav Din on 27<sup>th</sup> Feb. 2019. The chief guest was Mr. Sudhir Kamble, who told the importance of Marathi language and we have proud of it.

#### Marathi Bhasha Gaurav Day

Felicitated the students secured top marks in Marathi at H.S.C. at college level

VC. Principal
Shankarrao Jawale Padi Mahavidyalaya
Lohara Dist Osmanabad