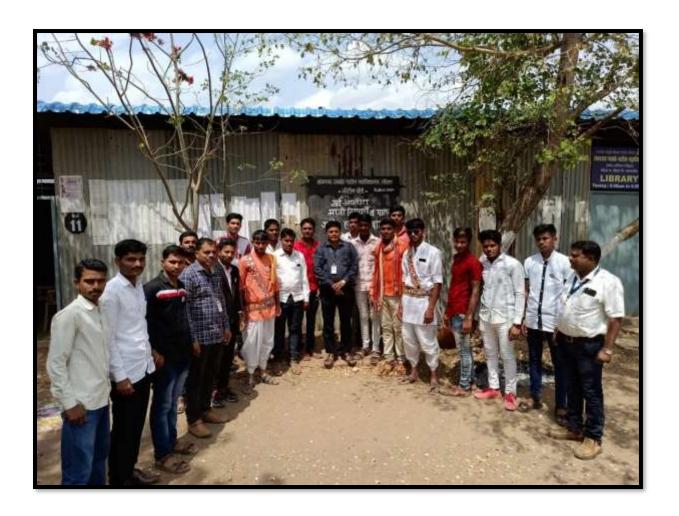

#### A Report on Elocution Competition

The college celebrated Marathwada Salvation Day on 23/09/2019. It was celebrated with the flag ceremony and by organizing Elocution Competition organized by the Cultural Department. In this competition 10 students participated. The program was conducted by worshipping the photo of freedom fighter by offering garland. The principal of the college along with NSS Programme Officer Dr. V.D. Acharya, Dr. S.V. Sonvane, Dr. C. G. Kadekar, Dr. P.V. Mane and all teaching and non-teaching staff was present for the programme.

Elocution Competition on the occasion of Marathwada Mukti Day 23rd September 2019

**Students Participated in Elocution competition** 

VC. Principal
Shankarao Jawale Pad Mahandyalaya
Lobara Dist Osmanabad