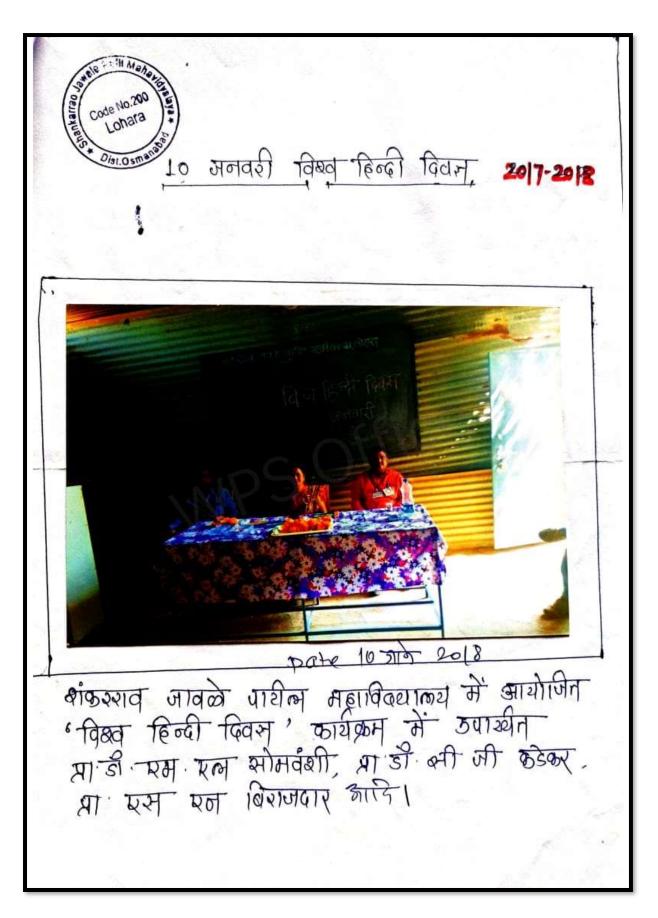

— विक्व हिंदी विभाग एवस – शैक्षणिक वर्ष -२०१८-१९

10 जनवरी 2019

मिक्क हिंदी दिवस के उपलब्ध में भंपन कार्यक्रम में उपार्थित ब्रान्डी विराजवर प्रम. एन, प्रा. कोटरं डी एन, प्रा. कहि की काचार्य, प्रा. माने पी की प्रा. कडेकर भी जी, प्रा. कदम एस. एस, प्रा. गायकवाड वी के, तथा खात