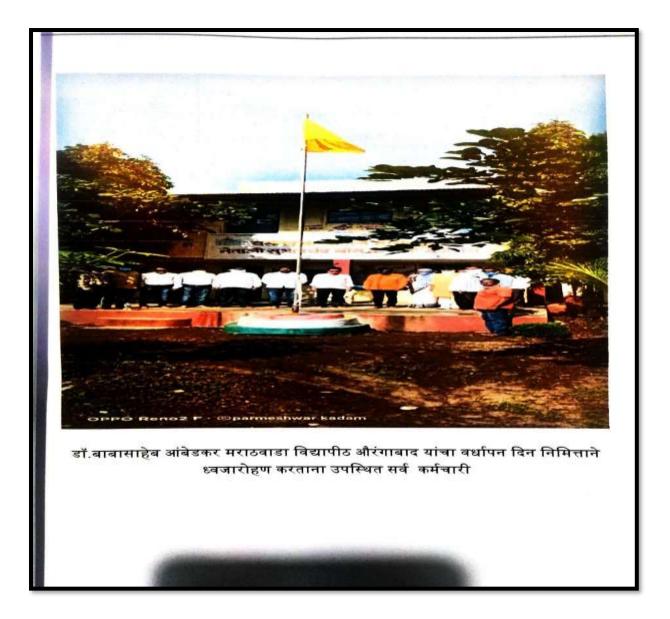

# Dist. Osmanabad A Report on University Foundation Day

The college has celebrated 63th University Foundation Day of Dr. Babasaheb Ambedkar Marathwada University, Aurangabad on 23 August 2020. The program was organized in collaboration with cultural department of the college. The program was conducted by worshipping the photo of freedom fighter by offering garland. The principal of the college along with NSS Programme Officer Dr. V.D. Acharya, Dr. S.V. Sonvane, Dr. C. G. Kadekar, Dr. P.V. Mane and all teaching and non-teaching staff was present for the programme.

**University Foundation Day** 

## शंकरराव जावळे पाटील महाविद्यालयात डॉ. आंबेडकर विद्यापीठ वर्धापन दिन साजरा

लोहारा दि.२३ (प्रतिनिधी) - येथील शंकरराव जावळे पाटील महाविद्यालयात दि.२३ ऑगस्ट रोजी डॉ.बाबासाहेब आंबेडकर मराठवाडा विद्यापीठचा ६३ वा विद्यापीठ वर्धापन दिन कोव्हीड १९ चे व महाराष्ट्र शासनाचे सर्व नियम पाळून उत्साहात साजरा करण्यात आला. यावेळी महाविद्यालयाचे प्राचार्य डॉ.विनायक पाटील यांच्या हस्ते डॉ.बाबासाहेब आंबेडकर यांच्या प्रतिमेस पृष्पहार अर्पण करून व पूजन करण्यात आले. त्यानंतर विद्यापीठ ध्वजाचे पष्पहार अर्पण करून व श्रीफळ अर्पण करून विद्यापीठ गीत गायनाने ध्वजारोहण करण्यात आले. याप्रसंगी राष्ट्रीय सेवा योजना कार्यक्रम अधिकारी प्रा.डॉ. विनोद आचार्य, प्रा.डॉ.पी.के. गायकवाड, प्रा.डॉ.एस.एस. कदम, प्रा.डॉ.एम. एल. सोमवंशी, प्रा.डी.एन. कोटरंगे, प्रा. आर. एस. धप्पाधळे,