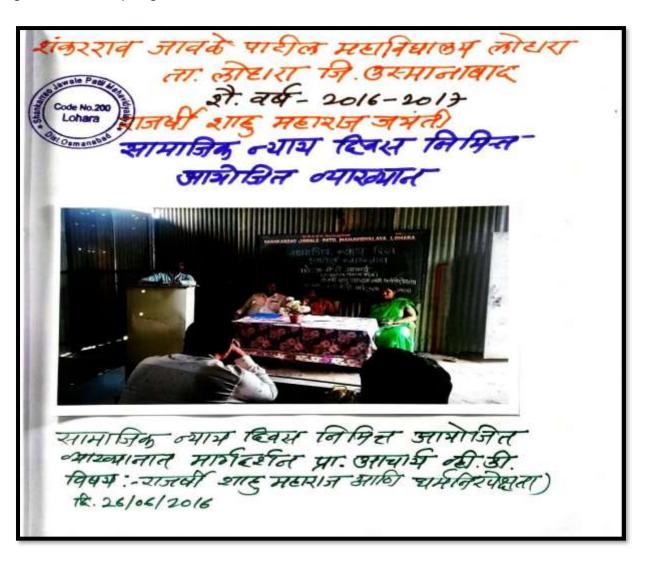

#### 2016-2017

#### A Report on Social Justice Day

The college celebrated the Social Justice Day on 26<sup>th</sup> June 2016 the birth anniversary of Rajarshi Shahu Maharaj. It was celebrated with by offering garland to the photo of Shahu Maharaj. The talk on Social Justice was organized on this occasion. Mr. V.D. Acharya was the chief guest for the program.