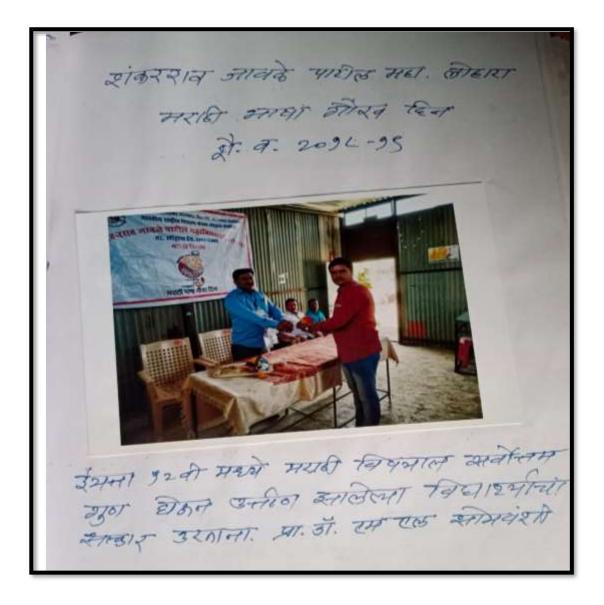

#### A Report on Marathi Bhasha Gaurav Din

Department of Marathi organized Marathi Bhasha Gaurav Din on 27<sup>th</sup> Feb. 2019. The chief guest was Mr. Sudhir Kamble, who told the importance of Marathi language and we have proud of it.

#### Marathi Bhasha Gaurav Day

Felicitated the students secured top marks in Marathi at H.S.C. at college level

VC. Principal
Shankarrao Jawale Padi Mahavidyalaya
Lohara Dist Osmanabad