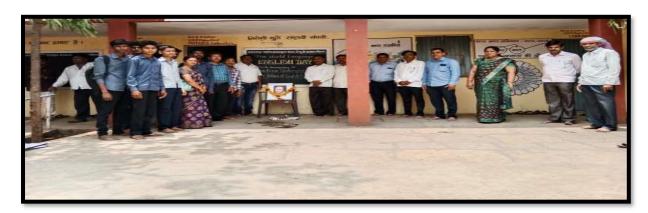

#### Shankarrao Jawale Patil Mahavidyalaya, Lohara

#### **Department of English**

#### Academic Year 2018-2019

#### **Report of English Language Day**

Shankarrao Jawale Patil Mahavidyalaya, Lohara celebrated English Day on 23<sup>rd</sup> April 2019. The English language day is known as the birth anniversary of William Shakespeare. The day was celebrated with offering the garland to the photo of famous dramatist, poet William Shakespeare. The chief guest for the function was Mrs. U.V. Patil, Principal of Netaji Subhashchandra Bose Junior college, Lohara. The program was organized by the department of English, Shankarrrao Jawale Patil Mahavidyalaya, Lohara. The chief presence was Dr. M. L. Somwanshi, Dr. V. U. Patil, teachers and staff were present for the function.