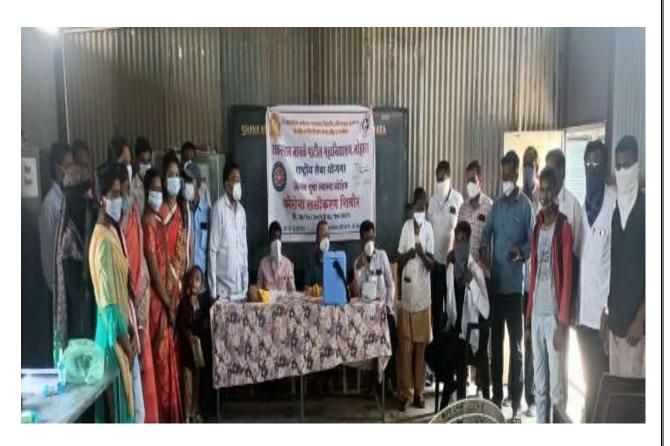

#### **NSS Department**

1. Name of the Event: Two Days Vaccination Camp at College

2. Date of the event: 28/10/2021

3. Total Number of Participants: 35

4. Name of the Co-Ordinator: Dr. V.D. Acharya

5. Report of the Event

The Vaccination camp was conducted at the college on dated 27<sup>th</sup> & 28<sup>th</sup> October 2021. The camp was organized for the students of the college. Some of the local people also took the benefit of the vaccination. The Vaccination camp was conducted by conducted by NSS of the college. The total 35 doses of vaccination were taken at the college. The chief presence for the Inauguration of the vaccination camp was Dr. Sandeep Upale (Medial Officer, R.H. Lohara) Dr. Balasaheb Bhujbal, Mr. A. V. Giram, Mr. Khandu Shinde, Mrs. V. V. Londhe (Staff Nurse), Programme Officer Dr. V.D. Acharya were the chief presence on the dais. The chief presence for the training was NSS Programme Officer Dr. S.V. Sonvane, IQAC Coordinator Dr. M. L. Somwanshi, Mr. D. N. Kotrange and Students, Staff and people. The Camp was conducted under the guidance of Dr. V. U. Patil.

Students, Staff and citizens for Covid-19 Vaccination Camp at College

Shankarrao Jawale Patil Arts, Science & Commerce College, Lonara Dist. Osmanabad