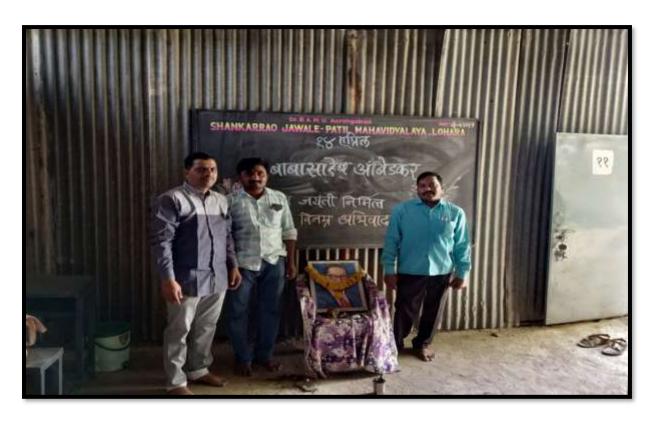

#### A Report on Dr. Babasaheb Ambedkar Birth Anniversary

The college celebrated the Birth Anniversary of Rashtra Sant Tukdoji Maharaj on 14<sup>th</sup> April 2019. It was celebrated with by offering garland to the photo of Dr. Babasaheb Ambedkar. For this program Mr. D. N. Kotrange, Mr. R. S. Dhappadhule and Parmeshwar Kadam Was present.

Dr. Babasaheb Ambedkar Birth Anniversary