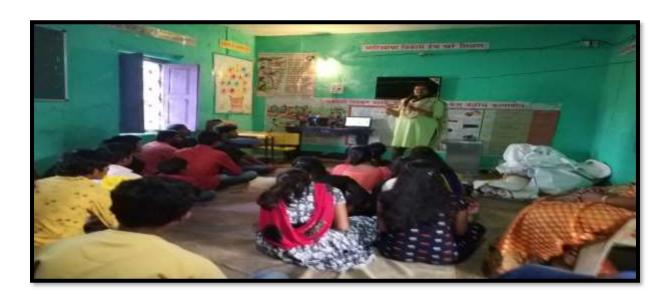

#### A Report on Reading Inspiration Day

The reading inspiration Day the Birth anniversary of A.P. J. Abdul Kalam was celebrated on 15<sup>th</sup> October 2019. The activity was conducted with the reading of students. Students participated in the program and read for an hour.

Reading on the occasion of Reading inspiration Day