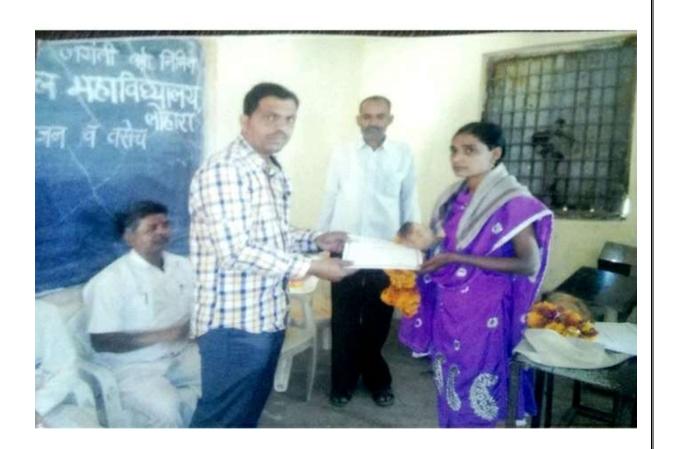

#### A Report on Elocution Competition

The college celebrated Marathwada Salvation Day on 23/09/2019. It was celebrated with the flag ceremony and by organizing Elocution Competition organized by the Cultural Department. In this competition 10 students participated. The program was conducted by worshipping the photo of freedom fighter by offering garland. The principal of the college along with NSS Programme Officer Dr. V.D. Acharya, Dr. S.V. Sonvane, Dr. C. G. Kadekar, Dr. P.V. Mane and all teaching and non-teaching staff was present for the programme.

Elocution Competition on the occasion of Marathwada Mukti Day 23rd September 2019

**Students Participated in Elocution competition** 

VC. Principal
Shankarao Jawale Pad Mahandyalaya
Lobara Dist Osmanabad