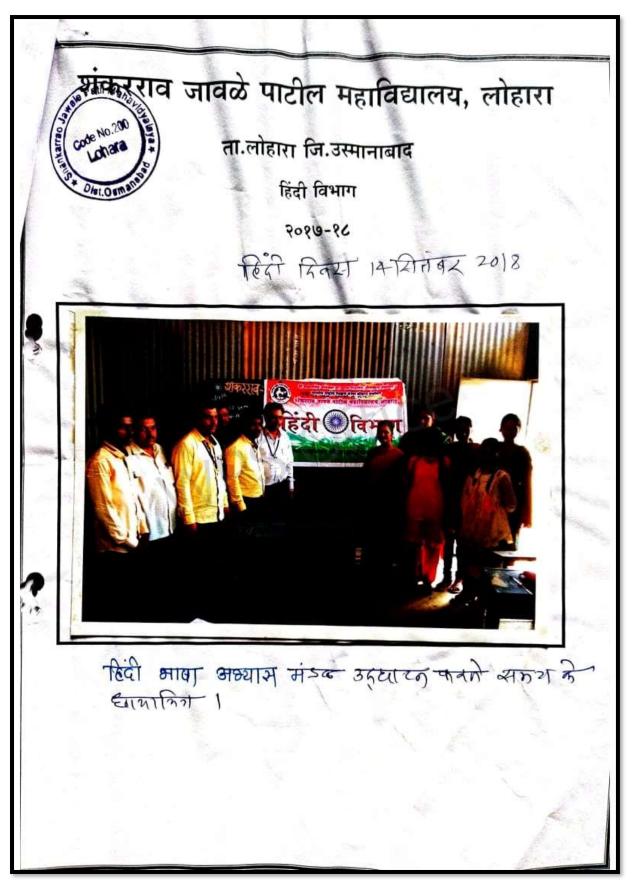

— विक्व हिंदी विभाग एवस – शैक्षणिक वर्ष -२०१८-१९

10 जनवरी 2019

मिक्क हिंदी दिवस के उपलब्ध में भंपन कार्यक्रम में उपार्थित ब्रान्डी विराजवर प्रम. एन, प्रा. कोटरं डी एन, प्रा. कहि की काचार्य, प्रा. माने पी की प्रा. कडेकर भी जी, प्रा. कदम एस. एस, प्रा. गायकवाड वी के, तथा खात

### भारतीय राष्ट्रीय शिक्षण संस्था लोहारा संचलित शंकरसम्बद्धांवळे - पाटील महाविद्यालय, लोहारा जि. उस्मानाबाद. संलग्नित

### डॉ. बाबासाहेब आंबेडकर मराठवाडा विद्यापीठ, औरंगाबाद. हिंदी सप्ताह का आयोजन

#### अहवाल

शंकरराव जावळे-पाटील महाविद्यालय में हिंदी विभाग की आरे से दि.०६/०९/२०१८ से दि. १४/०९/२०१८ इस कालावधी में हिंदी सप्ताह का आयोजन किया गया | हिंदी भाषा का अधिकतम प्रयोग व्यवहार में किया जाए इस दृष्टिकोन को सामने रखत हूए हिंदी सप्ताह मनाया जा रहा है |

दि.०७/०९/२०१८ शुक्रवार के दिन महाविद्यालय में इस सप्ताह के उपलब्ध में व्याख्यान का आयोजन किया गया |

ईक्कीसवी सदी में हिंदी का स्थान इस विषय पर मार्गदर्शन करने के लिए सहिशक्षक हिंदी विषय के तज्ञ इरूदे बी. के. सर को आमंत्रित किया गया | हिंदी भाषा राष्ट्र को एकसुत्र में बांध कर रखती है उसका हमें सम्मान करना होगा तभी राष्ट्रभाषा के रुप में हिंदी अपना विकास कर पायेगी यह कहते हुए ईरदे सर छात्रों को अमूल्य मार्गदर्शन किया | कार्यक्रम सुत्रसंचलन डॉ. एस.एस. कदम सर(हिंदी विभागाध्यक्ष) ने किया प्रमुख उपस्थिती के रूप में पधारे हमारे अतिथी प्रा. डॉ. पाटील व्ही. यू. सर ने हिंदी भाषा का महत्व विषद करते हुए हिंदी सप्ताह कार्यक्रम को अपनी सिदच्छा प्रद ान की | कार्यक्रम के अंत में आभार प्रदर्शन प्रा.डॉ. कडेकर सी. जी मॅडम ने किया इस कार्यक्रम में महाविद्यालयीन छात्र बडी संख्या में मौजूद थे | महाविद्यालय के प्राध्यापक उपस्थित थे |