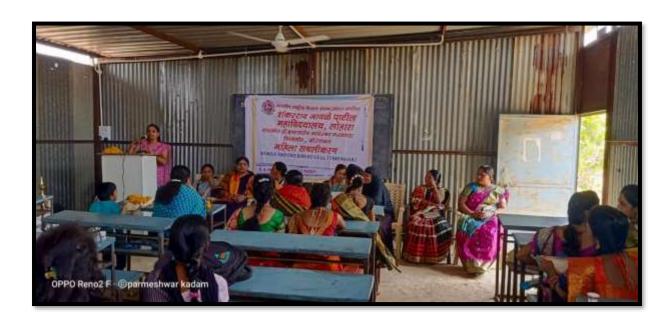

#### A Report on Digital and Economic Literacy

The college conducted the camp on Digital and Economic Literacy at Basweshwar Temple, Lohara. The The program was organized in collaboration with department of Economics and the college. The women of Self-Help Group participated in the camp. Dr. M. L. Somwanshi told the importance of Cashless Economy, use of ATM, BHIM App and mobile banking is easy for the transactions. The principal and Head of the Department of Economics Mr. B.B. Mote along with NSS Programme Officer Dr. M.L. Somwanshi, Dr. V.D. Acharya, Social worker Smt. Sharifa Sayyad and Self-Help Group women were present for the camp.

### लोहाऱ्यात महिलांसाठी साक्षरता शिबीर

लोहारा, पुढारी वृत्तसेवा : शहरातील शंकरराव जावळे पाटील महाविद्यालयाच्या वतीने बचत गटातील महिलासाठी डिजिटल अर्थव्यवस्था साक्षरता कार्यक्रमाचे आयोजन बसवेश्वर मंदिर येथे करण्यात आले होते.

कार्यक्रमाच्या अध्यक्षस्थानी महाविद्यालयाचे प्राचार्य बी.बी.मोटे होते. यावेळी महाविद्यालयातील प्रा.डॉ. एम.एल. सोमवंशी यांनी बचत गटाच्या महिलांनी ऑनलाईन आर्थिक व्यवहार करणे काळाची गरज आहे. ऑनलाईन व्यवहार अत्यंत सुलभ व सुरक्षित आहेत. त्यासाठी सर्व महिलांनी बचत गटाचे व्यवहार या पद्धतीच्या माध्यमात्न केले पाहिजे, असे सांगितले. तर प्राचार्य मोटे यांनी क्रेडिट कार्ड आणि डेबिट कार्ड यामधील फरक महिलांना समजावन सांगृन हे कसे वापरायचे हे सांगितले. आणि ऑनलाईन व्यवहार, डिजिटल व्यवहार, पेटिएम याचा वापर करण्याचे प्रोत्साहन दिले.या कार्यक्रमास राष्ट्रवादी महिला तालुकाध्यक्ष शरीफा सय्यद, नगरसेविका जयश्री कांबळे, काँग्रेस महिला तालकाध्यक्षा जयश्री गाडीलोहार, पत्रकार गणेश खबोले, अब्बास शेख, अरुणा महानुर, सुजाता जोगी, मौलाबी बागवान व बचत गटांच्या महिला मोठ्या प्रमाणावर उपस्थित होत्या. तसेच या कार्यक्रमासाठी महाविद्यालयातील प्रा.व्ही. डी. आचार्य, प्रा.डॉ. बी.एस. राजोळे, प्रा. डॉ. एस. एस. कदम, प्रा. डॉ. आर. एम. सूर्यवंशी, प्रा. डॉ. सी. जी.कडेकर, प्रवीण पाटील यांची प्रामुख्याने उपस्थिती होती.