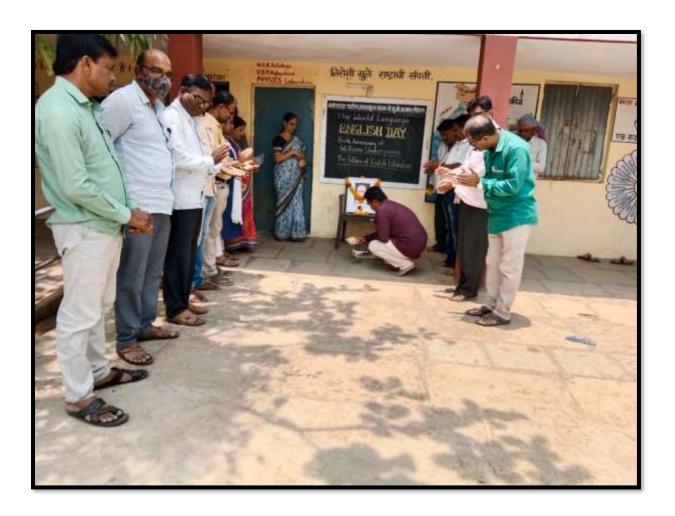

#### Shankarrao Jawale Patil Mahavidyalaya, Lohara

#### **Department of English**

#### Academic Year 2018-2019

#### **Report of English Language Day**

Shankarrao Jawale Patil Mahavidyalaya, Lohara celebrated English Day on 23<sup>rd</sup> April 2019. The English language day is known as the birth anniversary of William Shakespeare. The day was celebrated with offering the garland to the photo of famous dramatist, poet William Shakespeare. The chief guest for the function was Mrs. U.V. Patil, Principal of Netaji Subhashchandra Bose Junior college, Lohara. The program was organized by the department of English, Shankarrrao Jawale Patil Mahavidyalaya, Lohara. The chief presence was Dr. M. L. Somwanshi, Dr. V. U. Patil, teachers and staff were present for the function.