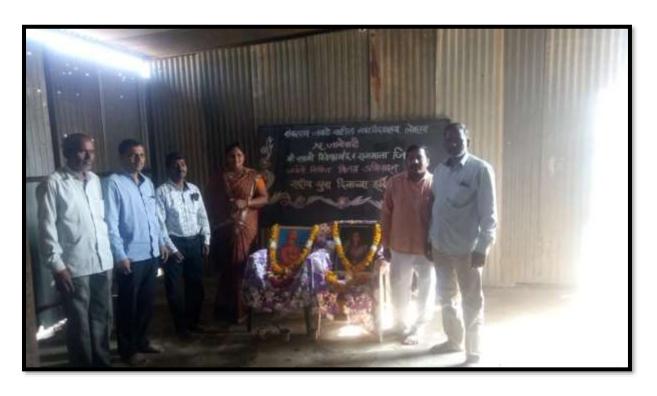

#### A Report on Swami Vivekanand Birth Anniversary

The college celebrated the Birth Anniversary of the Swami Vivekanand and Rajmata Jijau on 12/01/2019. It was celebrated with by offering garland to the photo of Swami Vivekanad and Rajmata Jijau. For this program Mr. D. N. Kotrange, Dr. V.D. Achaya, Dr. P.V. Mane and staff present for the programme.

Birth Anniversary of the Swami Vivekanand and Rajmata Jijau