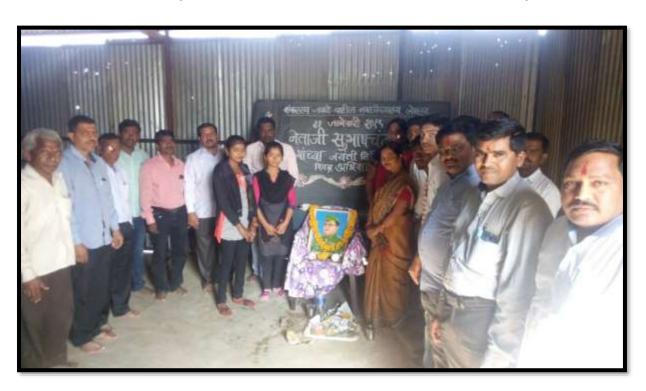

#### A Report on Netaji Subhashchandra Bose Birth Anniversary

The college celebrated the Birth Anniversary of the first Chief Minister of Maharashtra Shri. Yashwantrao Chavan on 12<sup>th</sup> March 2019. It was celebrated with by offering garland to the photo of Netaji Subhaschandra Bose. For this program Dr. M. L. Somwanshi, Dr. P. V. Mane, Dr. B.S. Rajole and staff and students present for the programme.

#### Netaji Subhash Chandra Bose Birth Anniversary