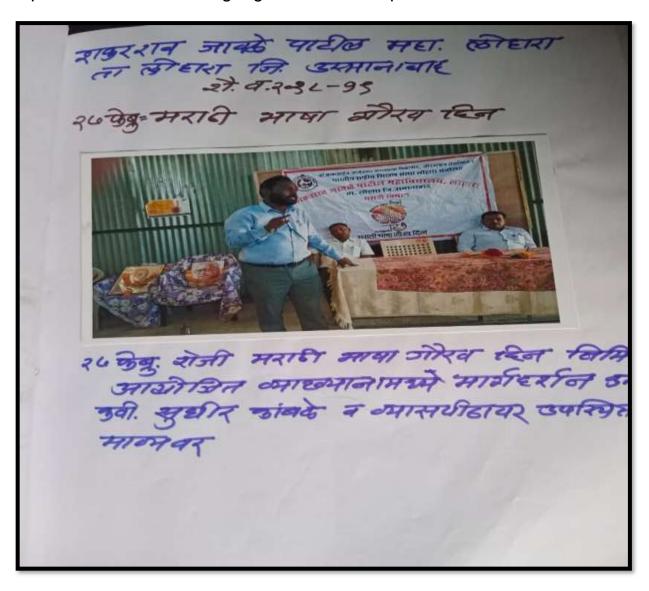

#### A Report on Marathi Bhasha Gaurav Din

Department of Marathi organized Marathi Bhasha Gaurav Din on 27<sup>th</sup> Feb. 2019. The chief guest was Mr. Sudhir Kamble, who told the importance of Marathi language and we have proud of it.

#### Marathi Bhasha Gaurav Day

Felicitated the students secured top marks in Marathi at H.S.C. at college level

VC. Principal
Shankarrao Jawale Padi Mahavidyalaya
Lohara Dist Osmanabad