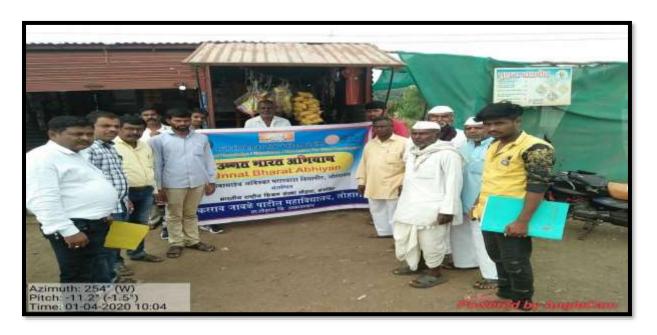

#### A Report on Survey of Unnat Bharat Abhiyan

Unnat Bharat Abhiyan conducted survey of five villages including Mogha (Bk.), Lohara (Kh.), Malegaon, Vilaspur Pandhari and Nagral (Lo.). The survey was conducted by students with Unnat Bharat Abhiyan Co-ordinator Dr. M.L. Somwanshi along with Mr. D.N. Kotrange, Dr. V.D. Acharya, Mr. R.S. Dhappadhule, Dr. P.V. Mane, students Mr. Suraj Rasal, Nikhil Gaikad, Shital Waghmare and others participated in the survey. Selected household survey along with whole village survey conducted and the questionnaire related to Individual information, Socio-Economic condition, Government schemes are mentioned in the form. The problems related to villagers are also mentioned in suggestions. A visit to Gram Sabha organized by Gram panchayat Nagral Tq. Lohara conducted as a part of Survey on 26th Jan.2020. Staff and students also participated in Gram Sabha.

#### Unnat Bharat Abhiyan Survey at Malegaon on 1st April 2020

Visit to Gramsabha at Nagral

VC. Principal
Shankarrao Jawale Padi Mahavidyalaya
Lohara Dist Osmanabad