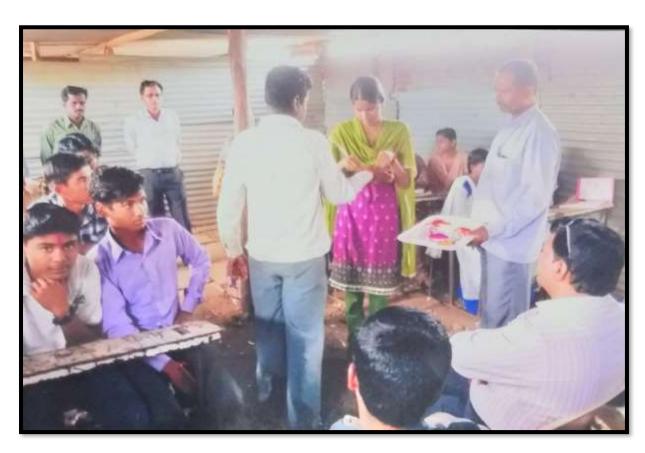

#### A Report of Guest Lecture the Thoughts of Savitribai Phule

Internal Quality Assurance Cell of Shankarrao Jawale Patil Mahavidyalaya, Lohara organized a talk on Thoughts of Savitribai Phule on 03/01/2018. The Resource Person for the talk was Mr. R.B. Salunke (Swami Samarth Senior College of Arts, Ruibhar) The talk was the part of MoU between two colleges. Mr. R.B. Salunke said that Savitribai Phule is important for the women who is inspiration for them. He said that Savitribai Phule is the educationist who paved the way for women education. She said that every woman should be fought for betterment. The program was organized on the occasions of Savitribai Phule Birth Anniversary.

Mr. R.B. Salunke, Swami Samarth Senior college of Arts guiding students on thoughts of Savitribai Phule

Dr. C.G. Kadekar was the chairperson of the programme. The chief presence for the programme was Dr. M. L. Somwanshi, Mr. D.N. Kotrange and students present for the programme.