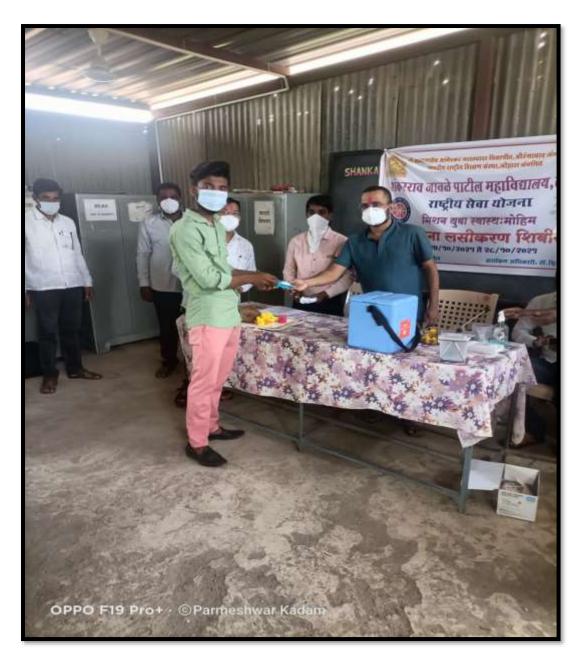

#### **NSS Department**

1. Name of the Event: Two Days Vaccination Camp at College

2. Date of the event: 28/10/2021

3. Total Number of Participants: 35

4. Name of the Co-Ordinator: Dr. V.D. Acharya

5. Report of the Event

The Vaccination camp was conducted at the college on dated 27<sup>th</sup> & 28<sup>th</sup> October 2021. The camp was organized for the students of the college. Some of the local people also took the benefit of the vaccination. The Vaccination camp was conducted by conducted by NSS of the college. The total 35 doses of vaccination were taken at the college. The chief presence for the Inauguration of the vaccination camp was Dr. Sandeep Upale (Medial Officer, R.H. Lohara) Dr. Balasaheb Bhujbal, Mr. A. V. Giram, Mr. Khandu Shinde, Mrs. V. V. Londhe (Staff Nurse), Programme Officer Dr. V.D. Acharya were the chief presence on the dais. The chief presence for the training was NSS Programme Officer Dr. S.V. Sonvane, IQAC Coordinator Dr. M. L. Somwanshi, Mr. D. N. Kotrange and Students, Staff and people. The Camp was conducted under the guidance of Dr. V. U. Patil.

Students, Staff and citizens for Covid-19 Vaccination Camp at College

Shankarrao Jawale Patil Arts, Science & Commerce College, Lonara Dist. Osmanabad