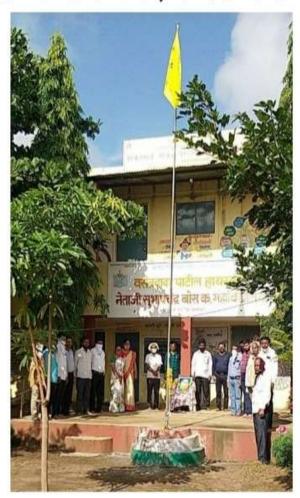

#### A Report on Elocution Competition

The college celebrated Marathwada Salvation Day on 23/09/2019. It was celebrated with the flag ceremony and by organizing Elocution Competition organized by the Cultural Department. In this competition 10 students participated. The program was conducted by worshipping the photo of freedom fighter by offering garland. The principal of the college along with NSS Programme Officer Dr. V.D. Acharya, Dr. S.V. Sonvane, Dr. C. G. Kadekar, Dr. P.V. Mane and all teaching and non-teaching staff was present for the programme.

Elocution Competition on the occasion of Marathwada Mukti Day 23rd September 2019

**Students Participated in Elocution competition** 

VC. Principal
Shankarao Jawale Pad Mahandyalaya
Lobara Dist Osmanabad