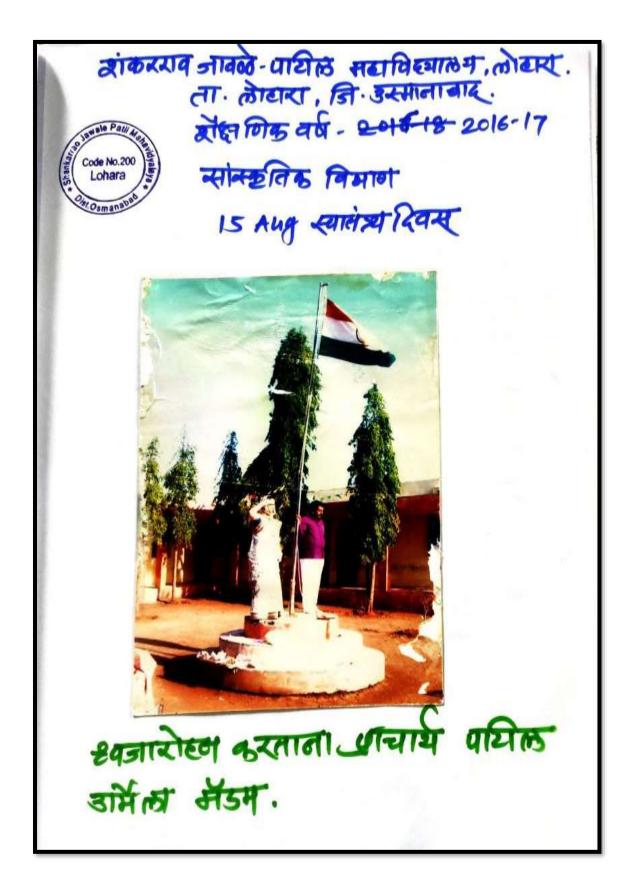

ccasion, In Charge Principal Mr. B.B. Mote, NSS Programme Officer Dr. Manoj Somwanshi, Mr. Rameshwar Dhappadhule, all teaching and non-teaching staff and NSS volunteers was present for the plantation.



# शंकरराव जावले-पाटील महाविद्यालय में रक्षाबंधन



लोहारा । शहर के शंकरराव जावले-पाटील महाविद्यालय मे रक्षाबंधन बड़े उत्साह के साथ मनाया गया। इस दौरान स्कूल की छात्राओं ने व झोपड़पट्टी में निवास करने वाली छोटी बच्चियों ने छात्रों के हाथों पर राखी बांधकर रक्षाबंधन त्यौहार उत्साह के साथ मनाया। इस वक्त महाविद्यालय के प्राचार्य बी. बी. मोटे, कार्यक्रमाधिकारी प्रा.मनोज सोमवंशी, प्रा.बी.एस. राजोले, प्रा. पी.के. गायकवाड, प्र एस. एस. कदम की उपस्थिति थी। संचालन प्रा.आर.एस धप्पाधुले व आभार प्रा.डी.एन.कोटरंगे ने व्यक्त किए कार्यक्रम को सफल बनाने के लिए विद्यार्थी, प्राध्यापक कर्मियों ने प्रयास किए।



**Celebration of Independence Day** 



**Celebration of Marthwada Mukti Day** 



**Celebration of Republic Day** 



**Celebration of Maharashtra Day** 



**Inauguration of Hindi Association** 



Talk on the occasion of World Hindi Day



Poet Yashwant Chandanshive on the occasion of Marathi Language Day

# Shankarrao Jawale Patil Mahavidyalaya, Lohara

# **Department of English**

#### Academic Year 2018-2019

# **Report of English Language Day**

Shankarrao Jawale Patil Mahavidyalaya, Lohara celebrated English Day on 23<sup>rd</sup> April 2019. The English language day is known as the birth anniversary of William Shakespeare. The day was celebrated with offering the garland to the photo of famous dramatist, poet William Shakespeare. The chief guest for the function was Mrs. U.V. Pa