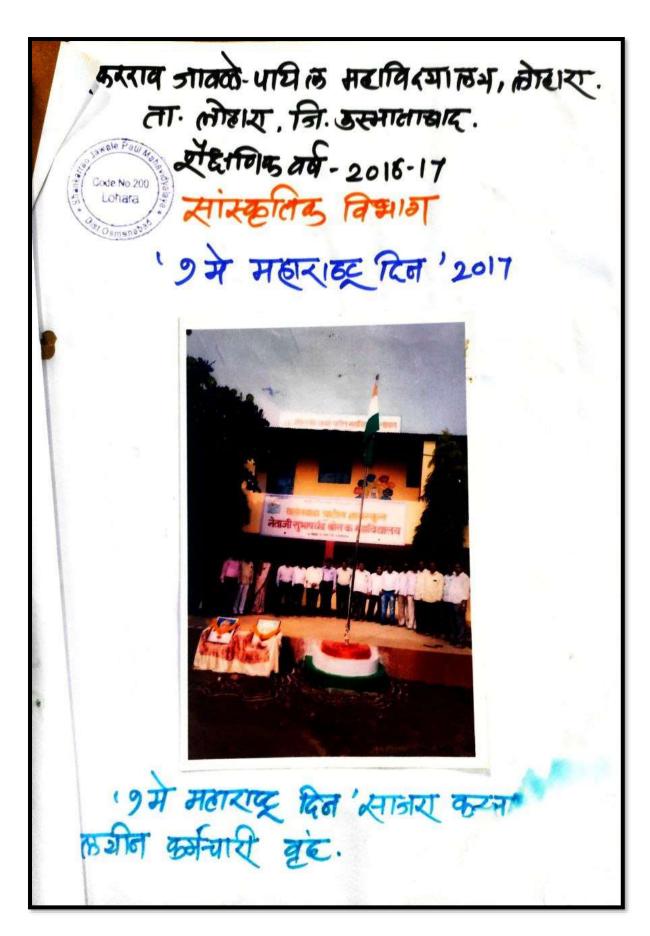

#### **Lohara Dist. Osmanabad**

2016-2017

#### A Report on Marathi Bhasha Gaurav Din

NSS department of the college and Marathi department organized Marathi Bhasha Gaurav Din and week during 1/12/2017 to 15/01/2017. The program was organized for the awareness of Marathi language and its dignity. NSS Programme Officer Dr. Ramhari Suryawanshi, Mr. Datta Kotrange and 31 NSS Volunteers were present for the activity.