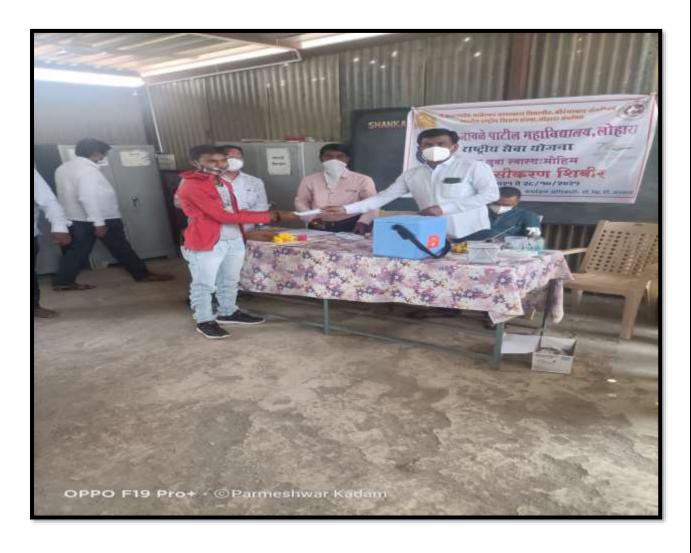

# **NSS Department**

1. Name of the Event: Distribution of Mask and Sanitizer

2. Date of the event: 27/10/2021

3. Total Number of Participants: 55

4. Name of the Co-Ordinator: Dr. V.D. Acharya

5. Report of the Event

On dated 27<sup>th</sup> October 2021, the mask and sanitizer were distributed by the hand of Dr. Sandip Upale (Medical Officer, R.H. Lohara) The Mask and sanitizer distribution ceremony students of the college were provided the mask and sanitizer. The Programme was conducted by NSS Programme Officer, the chief presence for the training was NSS Programme Officer Dr. S.V. Sonvane, IQAC Coordinator Dr. M. L. Somwanshi, Students, Staff and people. The students are influenced by the training Programme and thanked to Principal and NSS Programme Officer of the college for organizing the distribution of mask and sanitizer.

**Distribution of Mask and Sanitizer to Students** 

Shankarrao Jawale Patil Arts, Science & Commerce College, Lonara Dist. Osmanabad

**Distribution of Mask and Sanitizer to students** 