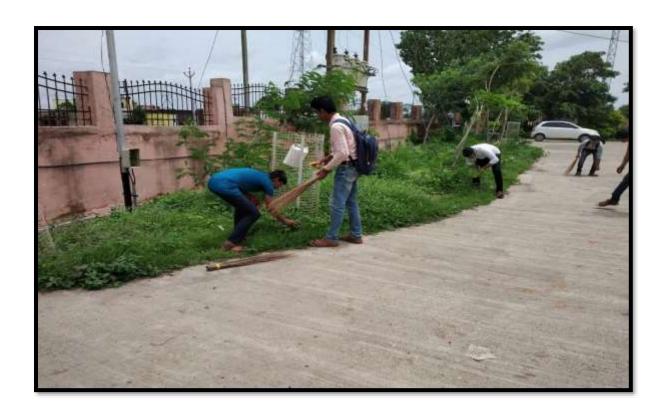

# A Report on Shramdan

The college has conducted the Shramdan on 01/05/2020. Students and teachers of college participated in Shramdan and cleaned the school campus. The college has conducted the cleanliness drive at public places including temple, streets etc. On this occasion, NSS Programme Officer Dr. Manoj Somwanshi, Mr. Rameshwar Dhappadhule and NSS volunteers participated in the drive.