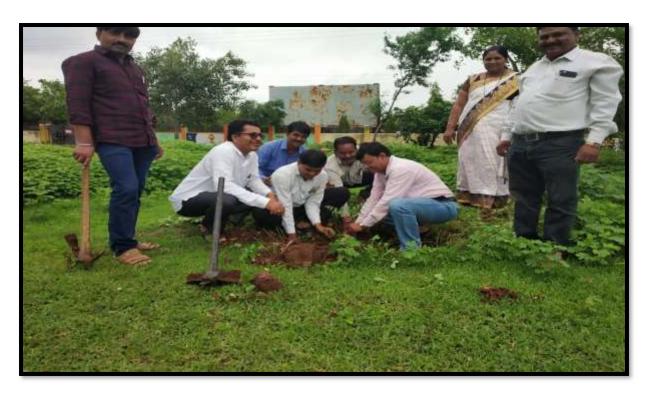

# महाविद्यालयात केलेल्या वृक्षलागवडीची वर्षनिहाय माहिती दर्शविणारा तक्ता

| अ.<br>क्र.                        | वृक्ष प्रकार                      | 2016-17 | 2017-18 | 2018-19 | 2019-20 | 2020-21 | एक्ण<br>(Total) |
|-----------------------------------|-----------------------------------|---------|---------|---------|---------|---------|-----------------|
| 1                                 | Tamarind(चिंच)                    |         |         | 1       | 1       | 2       | 4               |
| 2                                 | Bauhinia Racemosa(आपटा)           |         | 1       | 1       |         | 1       | 3               |
| 3                                 | Neem Tree(कडुलिंब)                | 5       | 5       | 3       | 3       | 4       | 20              |
| 4                                 | Mango(आंबा)                       |         | 1       |         | 1       |         | 2               |
| 5                                 | Coconut Tree(नारळ)                |         |         | 1       | 1       |         | 2               |
| 6                                 | Polyalthia(अशोका)                 | 11      |         |         |         |         | 11              |
| 7                                 | Ficus Religiosa(पिंपळ)            |         | 1       | 1       | 1       |         | 3               |
| 8                                 | Pinawheel Flower(स्वस्तीक<br>फूल) | 1       | 1       | 1       | 1       | 1       | 5               |
| 9                                 | Millellia pinnata(करंजी)          | 20      | 20      | 10      | 10      | 10      | 70              |
| 10                                | Banyan Tree(ব্র্ড)                |         | 1       | 1       |         |         | 2               |
| 11                                | Alstonia(सप्तपर्णी)               | 5       | 3       | 3       | 3       | 1       | 15              |
| 12                                | Custart Apple(सीताफळ)             | 2       | 1       | 1       | 1       | 1       | 6               |
| 13                                | Hibiscus(जास्वंद)                 |         |         | 1       | 1       | 1       | 3               |
| 14                                | Acacia(बाभूळ)                     | 1       | 1       |         |         |         | 2               |
| 15                                | Almond Tree(बदाम)                 | 1       |         |         | 1       |         | 2               |
| 16                                | Ebony Tree(शिसव)                  | 10      | 10      | 10      | 10      | 10      | 50              |
| 17                                | cypress(सरू)                      |         |         | 1       | 1       |         | 2               |
| 18                                | Ficus Retusa(नंदुरगी)             |         | 1       |         | 1       |         | 2               |
| 19                                | Erthrina variegata(पांगरा)        |         |         | 1       |         |         | 1               |
| 20                                | Gulmohar Tree(गुलमोहर)            | 5       | 3       | 4       | 4       | 4       | 20              |
| 21                                | Black Plum Tree(जांभूळ)           |         |         |         |         | 1       | 1               |
| 22                                | Annona Reticulata(रामफळ)          |         | 1       |         |         |         | 1               |
| 23                                | Sesbania Punicea                  | 5       | 5       | 5       | 4       | 5       | 24              |
| 24                                | Tecoma stans(पेंटास)              | 2       | 3       | 3       | 2       | 2       | 12              |
| Total Trees planted at the campus |                                   |         |         |         |         |         | 263             |

## जोहारा येथे वृक्षारोपण

लोहाराः शराजील शंकरात जनसे पाटील महाविद्यालयात राष्ट्रीत सेवा बेरनमा

विधानाच्या कतीने जार्यक्रक गर्नाकरण रिजीयोमण मान्यवराच्या हस्ते युधारीमण करण्यात आले आहे. यांत्रेची यस्तेतपय कडो कारणांत्र असर असर सावध्य चलताय कर्का स्विधानाको प्राक्ताय्याच भावत्राक्षीय पातित्व, वाध्यां व्हें. वहं. यू प्राक्तित एड.एस.एस.कार्यक्र अधिकारी वहं. एस. पत्ती. क्षेत्रपत्ता डॉ. धर्म, वी. आधार्य, जा. वहं. वहं. धर्म, वहंत, व्ही. धर्म, एस. मुर्लवर्गिं, वहं. एस. एस. क्ष्म, वॉ. चि. क. मायाक्काल, जॉ. वी. एस. गांजीव्हे, जॉ. वहं. पत्ती, कार्यक्रम, जा. एस. वार्यक्रिक, प्रा. एस. एस. प्राव्याव्याद क. वहंत, वहंत, वहंत, एम. एन विशानपर, ज. अहर शाह सम्प्रापुणे, पा, जी. घर, जोटराँगे, बाल्याची स्वरूर, जी. विशेष पंजाुच्य, पंजाुच्या सारे, प्रकार एसीड, कामेरण करम, संज्ञा पुजरे अञ्चीका कर्मचारी pullves virit.