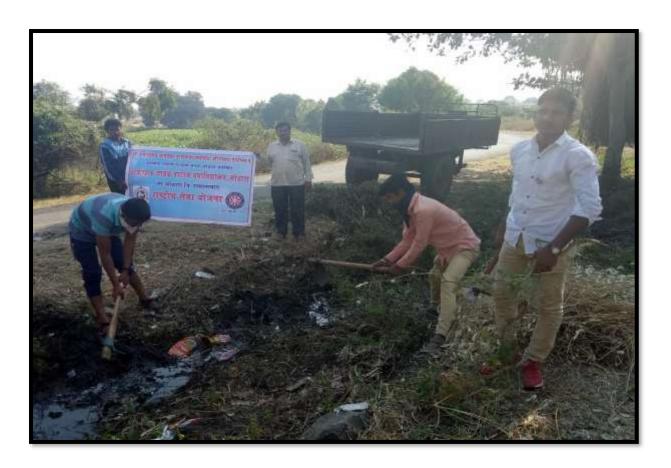

# A Report on Shramdan

The college has conducted the Shramdan on 01/05/2020. Students and teachers of college participated in Shramdan and cleaned the school campus. The college has conducted the cleanliness drive at public places including temple, streets etc. On this occasion, NSS Programme Officer Dr. Manoj Somwanshi, Mr. Rameshwar Dhappadhule and NSS volunteers participated in the drive.