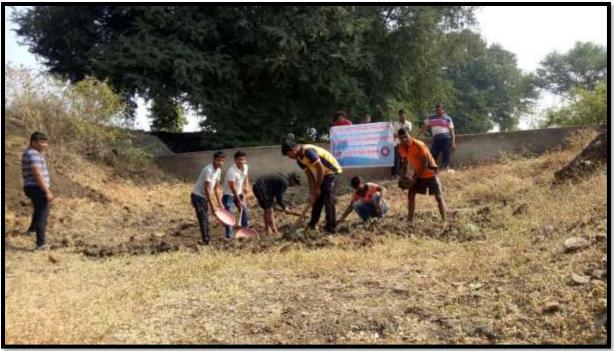

# **A Report on Water Conservation**

The college conducted a talk on water Conservation At Mogha (Bk.) on 31/12/2017. The chief guest for the function was Mr. Ashok Kadam, District Coordinator, of Paani Foundation. He said every drop is important and it should be preserved. He showed a short film on Success Stories of villages worked for water conservation. NSS Volunteers constructed Vanrai Bandhara for the water conservation. On this occasion NSS Programme Officer Dr. Manoj Somwanshi, Mr. Rameshwar Dhappadhule, were present.

NSS Volunteers constructed Vanrai Bandhara during NSS Camp at Mogha(Bk.)