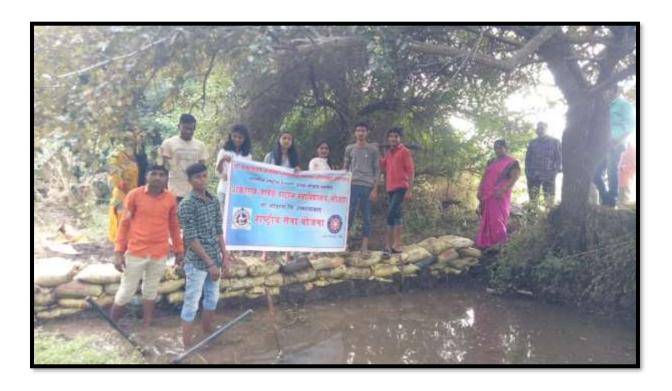

# A Report on Water Conservation

The college has conducted the Water Conservation program on 02/05/2020 during the special camp at Malegaon. Students of college constructed Vanrai Bhandara through their work. On this occasion, NSS Programme Officer Dr. Manoj Somwanshi, Mr. Rameshwar Dhappadhule, Dr. Parvati Mane, Dr. C.G. Kadekar, Mr. D. N. Kotrange and NSS Volunteers present for the shramdan.

NSS volunteers constructed Vanrai Bandhara at Malegaon during the Camp

UC, Principal
Sharkaras Jewse Pag Maranopasya
Lokere Dust Demanabad