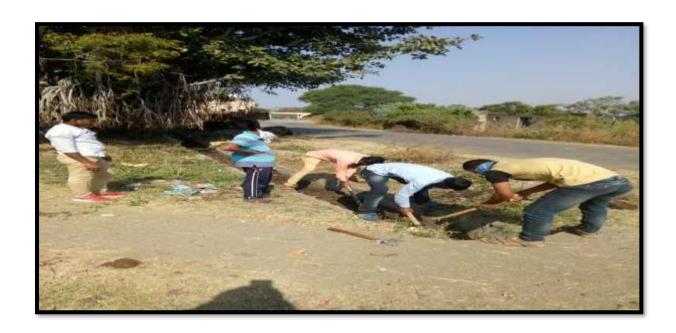

# **A Report on Water Conservation**

The college conducted a talk on water Conservation At Mogha (Bk.) on 31/12/2017. The chief guest for the function was Mr. Ashok Kadam, District Coordinator, of Paani Foundation. He said every drop is important and it should be preserved. He showed a short film on Success Stories of villages worked for water conservation. NSS Volunteers constructed Vanrai Bandhara for the water conservation. On this occasion NSS Programme Officer Dr. Manoj Somwanshi, Mr. Rameshwar Dhappadhule, were present.

NSS Volunteers constructed Vanrai Bandhara during NSS Camp at Mogha(Bk.)