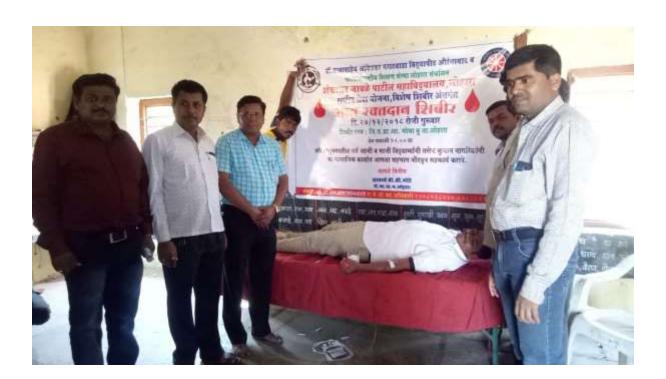

# A Report on Blood Donation Camp

The college conducted Blood Donation Camp on 20/12/2016 at Mogha (Bk.) Tq. Lohara. The camp was organized in collaboration of Government Blood Bank, Osmanabad and R.H. Lohara. In this camp 31 Blood people donated their blood. The camp was organized during the Special Camp at Mogha (Bk.). NSS volunteers were participated in Blood Donation Camp. The villagers also supported to the activity. The staff of the college also participated in the activity.