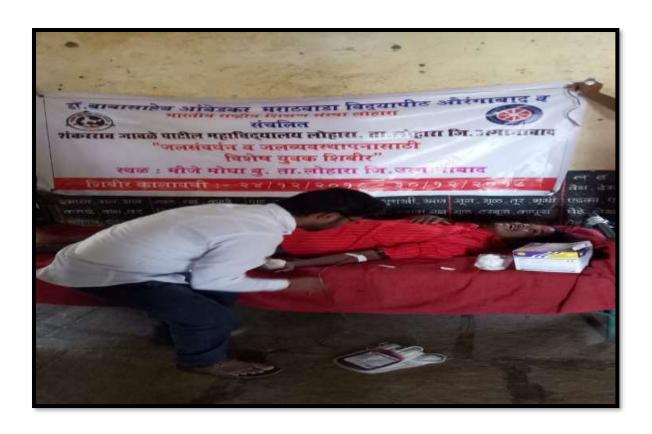

# A Report on Blood Donation Camp

The college conducted Blood Donation Camp on 20/12/2016 at Mogha (Bk.) Tq. Lohara. The camp was organized in collaboration of Government Blood Bank, Osmanabad and R.H. Lohara. In this camp 31 Blood people donated their blood. The camp was organized during the Special Camp at Mogha (Bk.). NSS volunteers were participated in Blood Donation Camp. The villagers also supported to the activity. The staff of the college also participated in the activity.