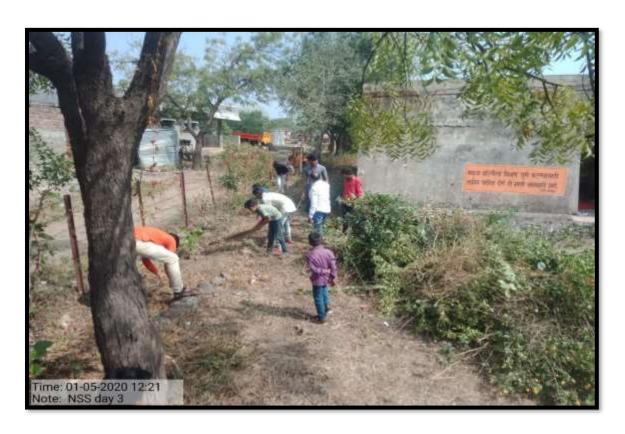

# A Report on Shramdan

The college has conducted the Shramdan on 01/05/2020. Students and teachers of college participated in Shramdan and cleaned the school campus. The college has conducted the cleanliness drive at public places including temple, streets etc. On this occasion, NSS Programme Officer Dr. Manoj Somwanshi, Mr. Rameshwar Dhappadhule and NSS volunteers participated in the drive.