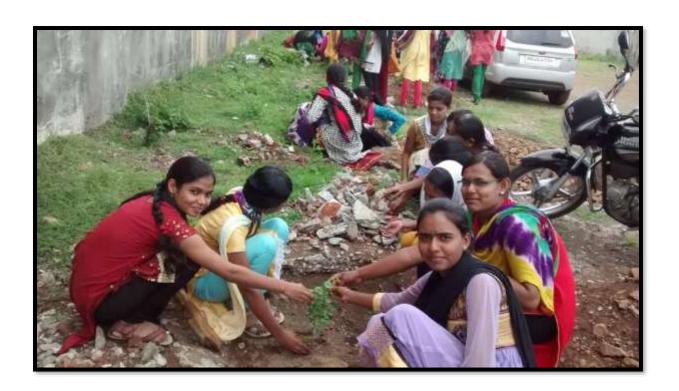

# पुण्य<u>श्चनगरी</u> लोहारा येथे वृक्ष संवर्धन कार्यक्रम

लोहारा: शहरातील शंकरराव जावळे-पाटील महाविद्यालयात प्राचार्य डॉ. विनायक पाटील यांच्या मार्गदर्शनाखाली जागतिक महिला दिनानिमित्त महिला सबलीकरण कक्ष व अंतर्गत तक्रार निवारण समितीच्या वतीने रविवारी (दि.६) वृक्ष संवर्धन कार्यक्रम घेण्यात आला. यावेळी महाविद्यालयाच्या परिसरात वृक्ष लागवड करण्यात आली.कार्यक्रमास तक्रार निवारण समिती समन्वयक प्रा. डॉ. सी. जी. कडेकर, प्रा.डॉ. पी. व्ही. माने, प्रा. डी. एन. कोटरंगे,

एस. एस. फुकटे यांच्यासह महाविद्यालयातील प्राध्यापक, कर्मचारी व विद्यार्थी उपस्थित होते.