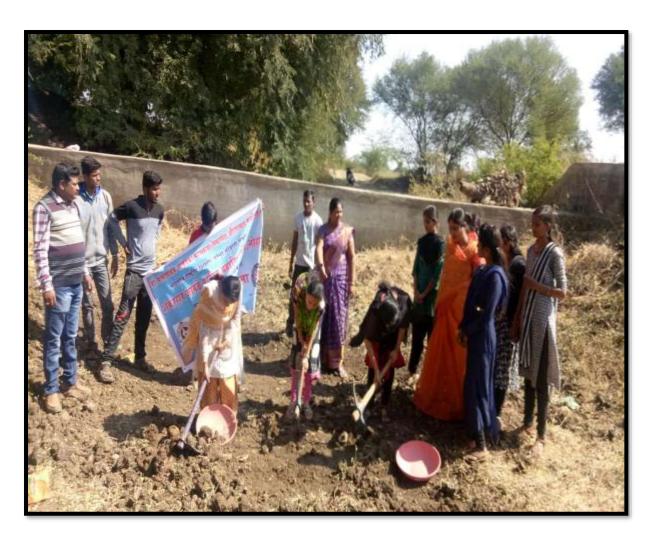

# A Report on Water Conservation

The college has conducted the Water Conservation program on 02/05/2020 during the special camp at Malegaon. Students of college constructed Vanrai Bhandara through their work. On this occasion, NSS Programme Officer Dr. Manoj Somwanshi, Mr. Rameshwar Dhappadhule, Dr. Parvati Mane, Dr. C.G. Kadekar, Mr. D. N. Kotrange and NSS Volunteers present for the shramdan.

NSS volunteers constructed Vanrai Bandhara at Malegaon during the Camp

UC, Principal
Sharkaras Jewse Pag Maranopasya
Lokere Dust Demanabad