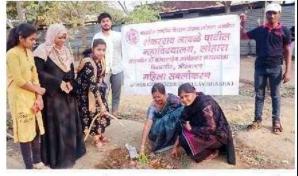

# पुण्य<u>श्चनगरी</u> लोहारा येथे वृक्ष संवर्धन कार्यक्रम

लोहारा: शहरातील शंकरराव जावळे-पाटील महाविद्यालयात प्राचार्य डॉ. विनायक पाटील यांच्या मार्गदर्शनाखाली जागतिक महिला दिनानिमित्त महिला सबलीकरण कक्ष व अंतर्गत तक्रार निवारण समितीच्या वतीने रविवारी (दि.६) वृक्ष संवर्धन कार्यक्रम घेण्यात आला. यावेळी महाविद्यालयाच्या परिसरात वृक्ष लागवड करण्यात आली.कार्यक्रमास तक्रार निवारण समिती समन्वयक प्रा. डॉ. सी. जी. कडेकर, प्रा.डॉ. पी. व्ही. माने, प्रा. डी. एन. कोटरंगे,

एस. एस. फुकटे यांच्यासह महाविद्यालयातील प्राध्यापक, कर्मचारी व विद्यार्थी उपस्थित होते.