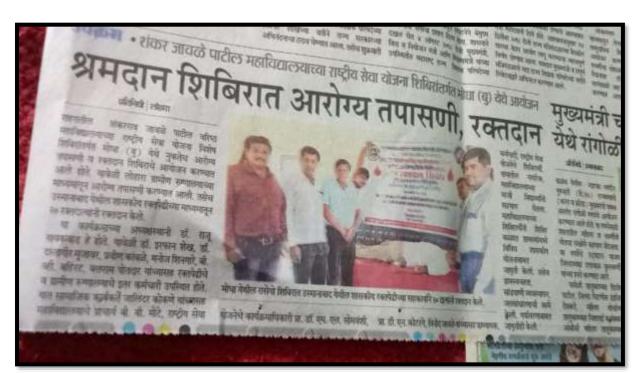

# विद्यार्थ्यांनी मोघा गावातील स्वच्छतेसह श्रमदानातून बांधले दोन वनराई बंधारे

प्रतिनिधी (लोहारा

लोहारा येथील शकरराव जावळे पाटील वरिष्ठ महाविद्यालयाच्या राष्ट्रीय सेवा योजना विभागाच्या वार्षिक शिविराचा समारोप सीहळा गुरुवारी (दि.४) संपन्न झाला. २९ डिसेंबर २०९५ ते ४ जानेवारी २०१८ कालावणीत हे शिवर तालुक्यातील मोघा येथे आसीजित केले होते. या शिवरातगत विद्यार्थ्यानी गावातील स्वच्छता करून अमदानातून दोन बनराई बंधारे तथार केले.

# गाव स्वच्छतेसाठी विद्यार्थ्यांचे श्रमदान

शिबिराचा समारोप : दोन बंधारेही उभारले

मोधा (खु) येथे श्रमवानातृत स्वच्छता मोहीम राबयिताना शंकरराय जावळे पाटील महाविद्यालयाचे शिबराबी.

## लोकमत न्यूज़ नेटवर्क

लोहारा : लोहारा शहरातील शंकरराव जावळे पाटील महाविद्यालयाच्या तालुक्यातील मोधा (बु) येथे आयोजित राष्ट्रीय सेवा योजना शिबराचा समारोप गुरुवारी झाला. सात दियस चाललेल्या शिबरात विद्यार्थ्यांनी अमदानातून अनेक कामे मार्गी लावली.