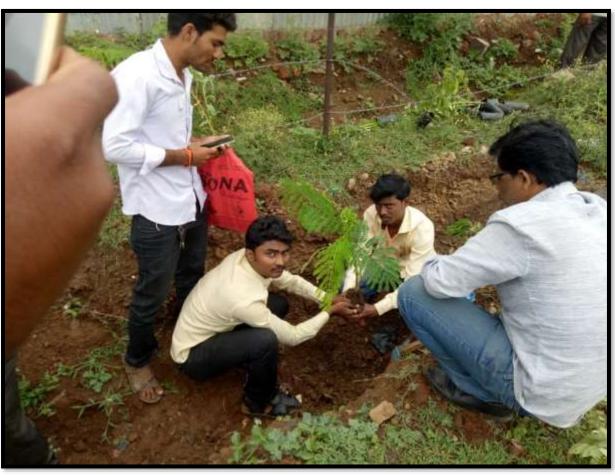

# A Report on Tree Plantation

The college has conducted the Tree Plantation on 05/08/2020. The college has conducted the tree plantation according to the University circular and 50 different types of trees were planted by staff and students. On this occasion, In Charge Principal Mr. B.B. Mote, NSS Programme Officer Dr. Vinod Achaya, Dr. S.V. Sonvane. All teaching and non-teaching staff was present for the plantation drive.

Dr. V.U. Patil and staff during the Tree Plantation Programme