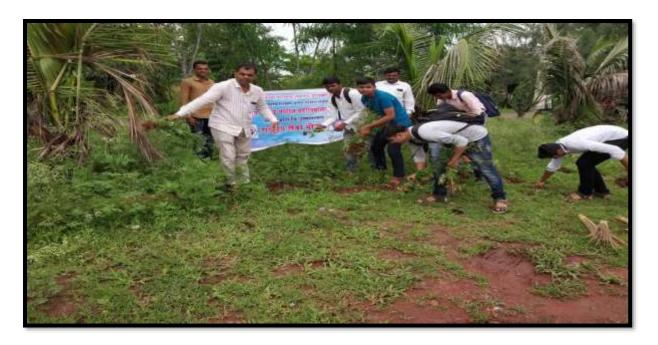

# A Report on Tree Plantation

The college has conducted the Tree Plantation on 05/08/2020. The college has conducted the tree plantation according to the University circular and 50 different types of trees were planted by staff and students. On this occasion, In Charge Principal Mr. B.B. Mote, NSS Programme Officer Dr. Vinod Achaya, Dr. S.V. Sonvane. All teaching and non-teaching staff was present for the plantation drive.

Dr. V.U. Patil and staff during the Tree Plantation Programme