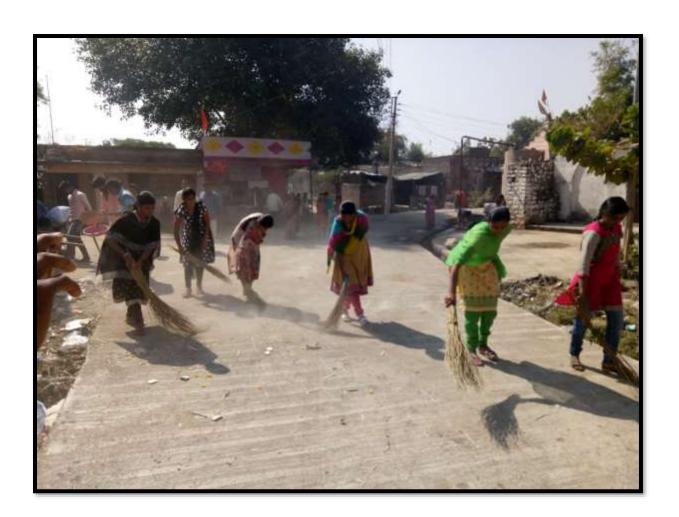

# A Report on Shramdan

The college has conducted the Shramdan on 01/05/2020. Students and teachers of college participated in Shramdan and cleaned the school campus. The college has conducted the cleanliness drive at public places including temple, streets etc. On this occasion, NSS Programme Officer Dr. Manoj Somwanshi, Mr. Rameshwar Dhappadhule and NSS volunteers participated in the drive.