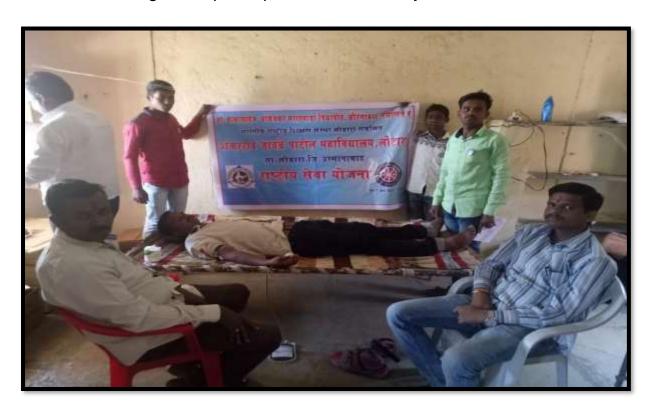

# A Report on Blood Donation Camp

The college conducted Blood Donation Camp on 20/12/2016 at Mogha (Bk.) Tq. Lohara. The camp was organized in collaboration of Government Blood Bank, Osmanabad and R.H. Lohara. In this camp 31 Blood people donated their blood. The camp was organized during the Special Camp at Mogha (Bk.). NSS volunteers were participated in Blood Donation Camp. The villagers also supported to the activity. The staff of the college also participated in the activity.