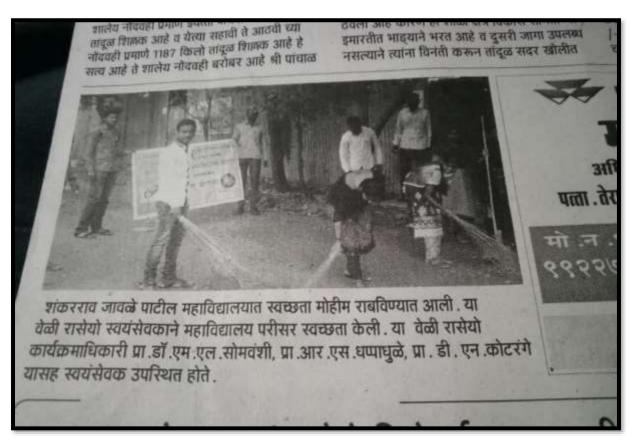

# पुण्य<u>श्चनगरी</u> लोहारा येथे वृक्ष संवर्धन कार्यक्रम

लोहारा: शहरातील शंकरराव जावळे-पाटील महाविद्यालयात प्राचार्य डॉ. विनायक पाटील यांच्या मार्गदर्शनाखाली जागतिक महिला दिनानिमित्त महिला सबलीकरण कक्ष व अंतर्गत तक्रार निवारण समितीच्या वतीने रविवारी (दि.६) वृक्ष संवर्धन कार्यक्रम घेण्यात आला. यावेळी महाविद्यालयाच्या परिसरात वृक्ष लागवड करण्यात आली.कार्यक्रमास तक्रार निवारण समिती समन्वयक प्रा. डॉ. सी. जी. कडेकर, प्रा.डॉ. पी. व्ही. माने, प्रा. डी. एन. कोटरंगे,

एस. एस. फुकटे यांच्यासह महाविद्यालयातील प्राध्यापक, कर्मचारी व विद्यार्थी उपस्थित होते.