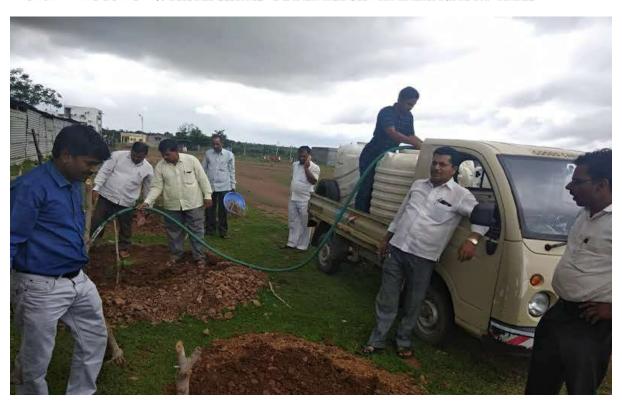

# महाविद्यालयात केलेल्या वृक्षलागवडीची वर्षनिहाय माहिती दर्शविणारा तक्ता

| अ.<br>क्र.                        | वृक्ष प्रकार                      | 2016-17 | 2017-18 | 2018-19 | 2019-20 | 2020-21 | एक्ण<br>(Total) |
|-----------------------------------|-----------------------------------|---------|---------|---------|---------|---------|-----------------|
| 1                                 | Tamarind(चिंच)                    |         |         | 1       | 1       | 2       | 4               |
| 2                                 | Bauhinia Racemosa(आपटा)           |         | 1       | 1       |         | 1       | 3               |
| 3                                 | Neem Tree(कडुलिंब)                | 5       | 5       | 3       | 3       | 4       | 20              |
| 4                                 | Mango(आंबा)                       |         | 1       |         | 1       |         | 2               |
| 5                                 | Coconut Tree(नारळ)                |         |         | 1       | 1       |         | 2               |
| 6                                 | Polyalthia(अशोका)                 | 11      |         |         |         |         | 11              |
| 7                                 | Ficus Religiosa(पिंपळ)            |         | 1       | 1       | 1       |         | 3               |
| 8                                 | Pinawheel Flower(स्वस्तीक<br>फूल) | 1       | 1       | 1       | 1       | 1       | 5               |
| 9                                 | Millellia pinnata(करंजी)          | 20      | 20      | 10      | 10      | 10      | 70              |
| 10                                | Banyan Tree(ব্র্ড)                |         | 1       | 1       |         |         | 2               |
| 11                                | Alstonia(सप्तपर्णी)               | 5       | 3       | 3       | 3       | 1       | 15              |
| 12                                | Custart Apple(सीताफळ)             | 2       | 1       | 1       | 1       | 1       | 6               |
| 13                                | Hibiscus(जास्वंद)                 |         |         | 1       | 1       | 1       | 3               |
| 14                                | Acacia(बाभूळ)                     | 1       | 1       |         |         |         | 2               |
| 15                                | Almond Tree(बदाम)                 | 1       |         |         | 1       |         | 2               |
| 16                                | Ebony Tree(शिसव)                  | 10      | 10      | 10      | 10      | 10      | 50              |
| 17                                | cypress(सरू)                      |         |         | 1       | 1       |         | 2               |
| 18                                | Ficus Retusa(नंदुरगी)             |         | 1       |         | 1       |         | 2               |
| 19                                | Erthrina variegata(पांगरा)        |         |         | 1       |         |         | 1               |
| 20                                | Gulmohar Tree(गुलमोहर)            | 5       | 3       | 4       | 4       | 4       | 20              |
| 21                                | Black Plum Tree(जांभूळ)           |         |         |         |         | 1       | 1               |
| 22                                | Annona Reticulata(रामफळ)          |         | 1       |         |         |         | 1               |
| 23                                | Sesbania Punicea                  | 5       | 5       | 5       | 4       | 5       | 24              |
| 24                                | Tecoma stans(पेंटास)              | 2       | 3       | 3       | 2       | 2       | 12              |
| Total Trees planted at the campus |                                   |         |         |         |         |         | 263             |

# A Report on Tree Plantation

The college has conducted the Tree Plantation on 05/08/2020. The college has conducted the tree plantation according to the University circular and 50 different types of trees were planted by staff and students. On this occasion, In Charge Principal Mr. B.B. Mote, NSS Programme Officer Dr. Vinod Achaya, Dr. S.V. Sonvane. All teaching and non-teaching staff was present for the plantation drive.