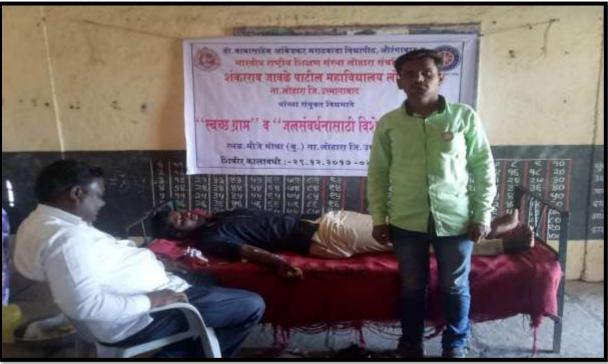

# A Report on Water Conservation

The college has conducted the Water Conservation program on 02/05/2020 during the special camp at Malegaon. Students of college constructed Vanrai Bhandara through their work. On this occasion, NSS Programme Officer Dr. Manoj Somwanshi, Mr. Rameshwar Dhappadhule, Dr. Parvati Mane, Dr. C.G. Kadekar, Mr. D. N. Kotrange and NSS Volunteers present for the shramdan.

NSS volunteers constructed Vanrai Bandhara at Malegaon during the Camp

UC, Principal
Sharkaras Jewse Pag Maranopasya
Lokere Dust Demanabad