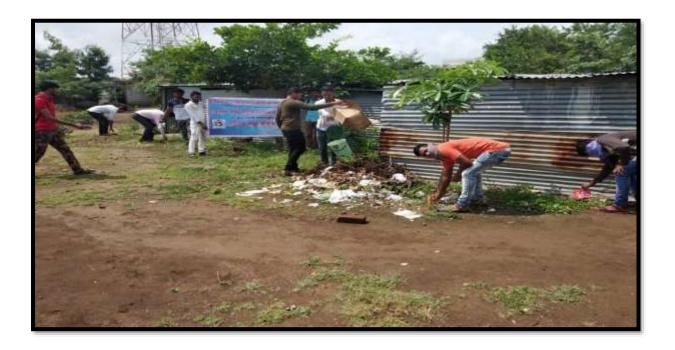

# A Report on Shramdan

The college has conducted the Shramdan on 01/05/2020. Students and teachers of college participated in Shramdan and cleaned the school campus. The college has conducted the cleanliness drive at public places including temple, streets etc. On this occasion, NSS Programme Officer Dr. Manoj Somwanshi, Mr. Rameshwar Dhappadhule and NSS volunteers participated in the drive.