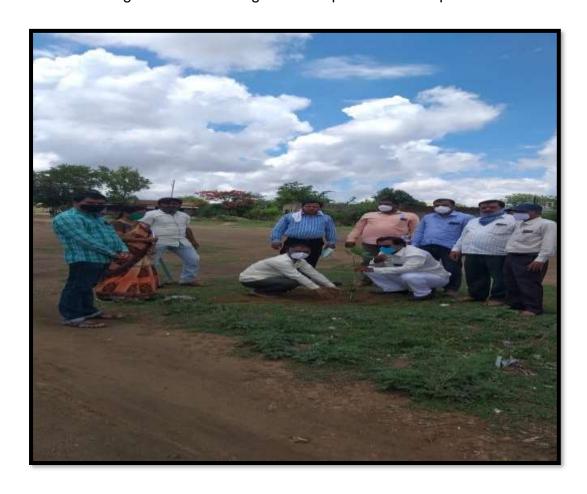

## जोहारा येथे वृक्षारोपण

लोहाराः शराजील शंकरात जनसे पाटील महाविद्यालयात राष्ट्रीत सेवा बेरनमा

विधानाच्या कतीने जार्यक्रक गर्नाकरण रिजीयोमण मान्यवराच्या हस्ते युधारीमण करण्यात आले आहे. यांत्रेची यस्तेतपय कडो कारणांत्र असर असर सावध्य चलताय कर्का स्विधानाको प्राक्ताय्याच भावत्राक्षीय पातित्व, वाध्यां व्हें. वहं. यू प्राक्तित एड.एस.एस.कार्यक्र अधिकारी वहं. एस. पत्ती. क्षेत्रपत्ता डॉ. धर्म, वी. आधार्य, जा. वहं. वहं. धर्म, वहंत, व्ही. धर्म, एस. मुर्लवर्गिं, वहं. एस. एस. क्ष्म, वॉ. चि. क. मायाक्काल, जॉ. वी. एस. गांजीव्हे, जॉ. वहं. पत्ती, कार्यक्रम, जा. एस. वार्यक्रिक, प्रा. एस. एस. प्राव्याव्याद क. वहंत, वहंत, वहंत, एम. एन विशानपर, ज. अहर शाह सम्प्रापुणे, पा, जी. घर, जोटराँगे, बाल्याची स्वरूर, जी. विशेष पंजाुच्य, पंजाुच्या सारे, प्रकार एसीड, कामेरण करम, संज्ञा पुजरे अञ्चीका कर्मचारी pullves virit.

# पुण्य<u>श्चनगरी</u> लोहारा येथे वृक्ष संवर्धन कार्यक्रम

लोहारा: शहरातील शंकरराव जावळे-पाटील महाविद्यालयात प्राचार्य डॉ. विनायक पाटील यांच्या मार्गदर्शनाखाली जागतिक महिला दिनानिमित्त महिला सबलीकरण कक्ष व अंतर्गत तक्रार निवारण समितीच्या वतीने रविवारी (दि.६) वृक्ष संवर्धन कार्यक्रम घेण्यात आला. यावेळी महाविद्यालयाच्या परिसरात वृक्ष लागवड करण्यात आली.कार्यक्रमास तक्रार निवारण समिती समन्वयक प्रा. डॉ. सी. जी. कडेकर, प्रा.डॉ. पी. व्ही. माने, प्रा. डी. एन. कोटरंगे,