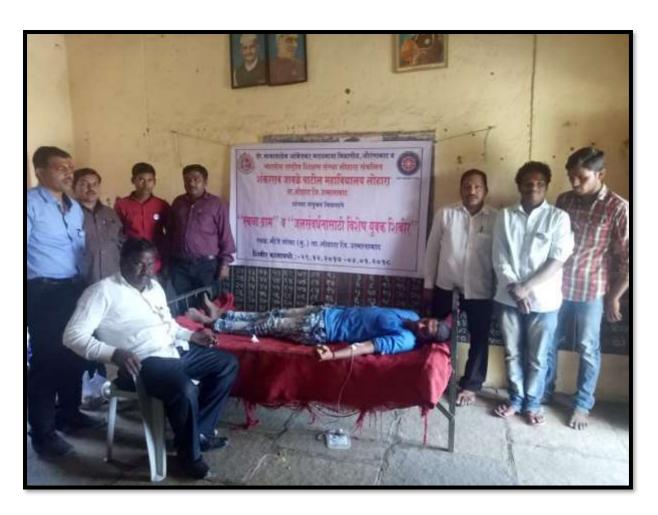

# **A Report on Water Conservation**

The college conducted a talk on water Conservation At Mogha (Bk.) on 31/12/2017. The chief guest for the function was Mr. Ashok Kadam, District Coordinator, of Paani Foundation. He said every drop is important and it should be preserved. He showed a short film on Success Stories of villages worked for water conservation. NSS Volunteers constructed Vanrai Bandhara for the water conservation. On this occasion NSS Programme Officer Dr. Manoj Somwanshi, Mr. Rameshwar Dhappadhule, were present.

NSS Volunteers constructed Vanrai Bandhara during NSS Camp at Mogha(Bk.)