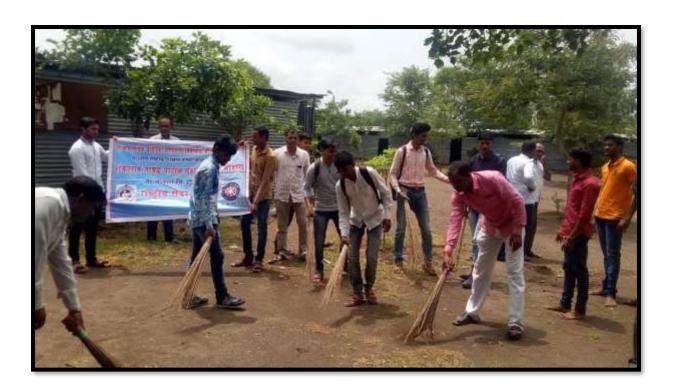

# A Report on Shramdan

The college has conducted the Shramdan on 01/05/2020. Students and teachers of college participated in Shramdan and cleaned the school campus. The college has conducted the cleanliness drive at public places including temple, streets etc. On this occasion, NSS Programme Officer Dr. Manoj Somwanshi, Mr. Rameshwar Dhappadhule and NSS volunteers participated in the drive.