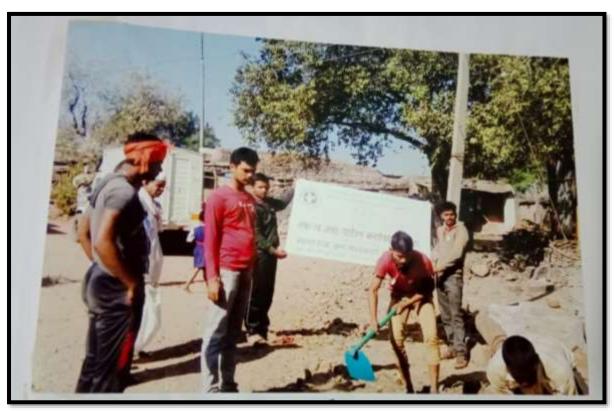

# **A Report on Water Conservation**

The college conducted a talk on water Conservation At Mogha (Bk.) on 31/12/2017. The chief guest for the function was Mr. Ashok Kadam, District Coordinator, of Paani Foundation. He said every drop is important and it should be preserved. He showed a short film on Success Stories of villages worked for water conservation. NSS Volunteers constructed Vanrai Bandhara for the water conservation. On this occasion NSS Programme Officer Dr. Manoj Somwanshi, Mr. Rameshwar Dhappadhule, were present.

NSS Volunteers constructed Vanrai Bandhara during NSS Camp at Mogha(Bk.)