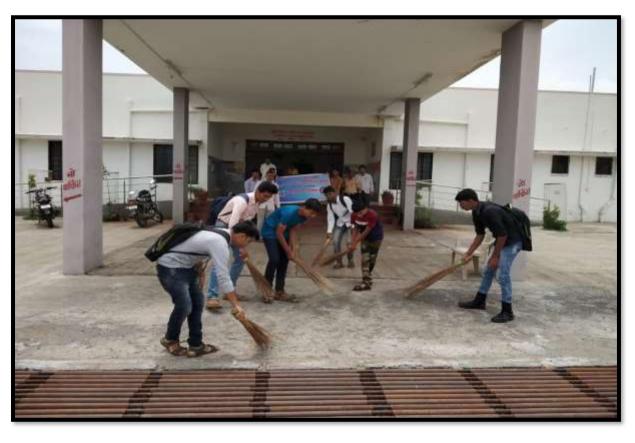

# A Report on Cleanliness Drive

The college has conducted the Cleanliness Drive was conducted during 1 to 15<sup>th</sup> August 2020. In this drive 21 students and 2 teachers were participated. Students had cleaned the College Campus, and public place. NSS Programme Officer Dr. V.D. Acharya, Dr. S.V. Sonvane were participated in the drive.