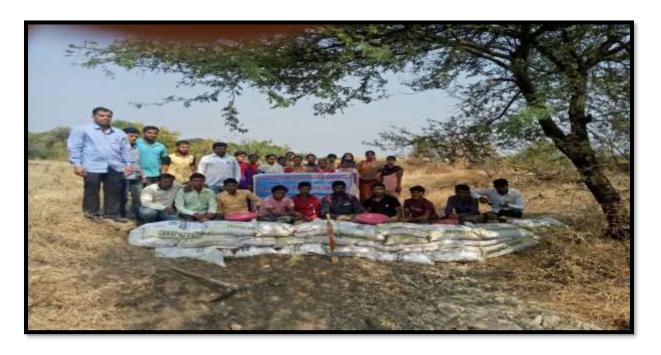

# **A Report on Water Conservation**

The college conducted a talk on water Conservation At Mogha (Bk.) on 31/12/2017. The chief guest for the function was Mr. Ashok Kadam, District Coordinator, of Paani Foundation. He said every drop is important and it should be preserved. He showed a short film on Success Stories of villages worked for water conservation. NSS Volunteers constructed Vanrai Bandhara for the water conservation. On this occasion NSS Programme Officer Dr. Manoj Somwanshi, Mr. Rameshwar Dhappadhule, were present.

NSS Volunteers constructed Vanrai Bandhara during NSS Camp at Mogha(Bk.)