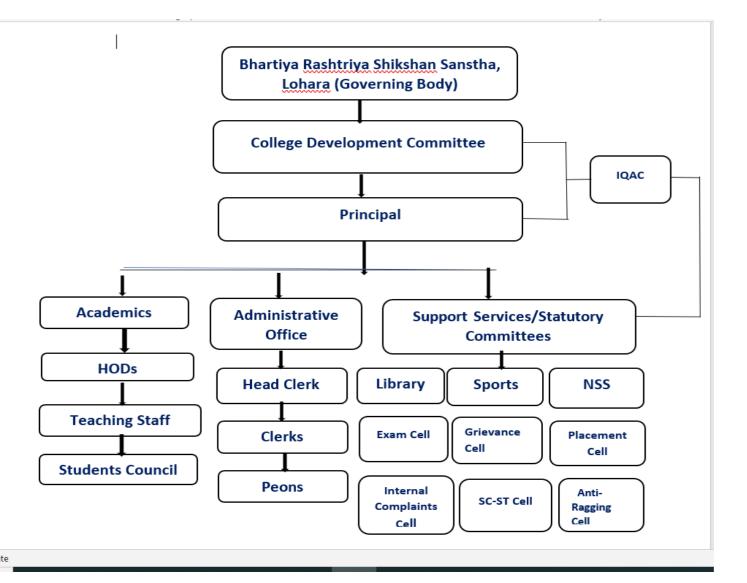

#### 1. Parent institution:

Shankarrao Jawale Patil Arts, Science & Commerce College, Lohara is run by Bhartiya Rashtriya Shikshan Sanstha, Lohara . The Institution has various bodies such as trustee, Board of Directors and Members etc. The General Body approves and monitors the plans and policies. and it selects president, vice-president, secretary, and joint-secretary, treasurer, and members of the institute.

#### 2. College Development Committee (CDC):

College Development Committee consists of 13 members. It is constituted according to the Maharashtra University act 2016. It prepares the budget and financial statements requirements to the management to fulfill the teaching and other post and discusses the academic progress of the college and makes recommendations to the management for the upgradation of teaching in the college. It advises to the Principal about the academic and the other activities. This body is constituted with the name recently as College Development Committee (CDC).

#### 3. Principal and College Administration:

Principal is the head of the administrative and teaching-learning process and pays special attention for smooth functioning of Administrative and academic activities. Heads off department assist him in this matter. The college administrative office look into the matters related to admissions eligibility and examination. It provides the clerical support necessary to maintain records and to interact with the stakeholders, university, and government offices.

#### 4. IQAC:

The Principal forms various committees such as IQAC, Student Council, Sports committee, Purchase Committee, Research Committee, Admission Committee, Examination Committee etc. to support in monitoring and facilitating several activities organized in the college. The IQAC plays a significant role for quality enhancement.

#### **6. Grievance Redressal Committee:**

The college has formed a Grievance Redressal Committee for staff and students to address their complaints and grievances to resolve.