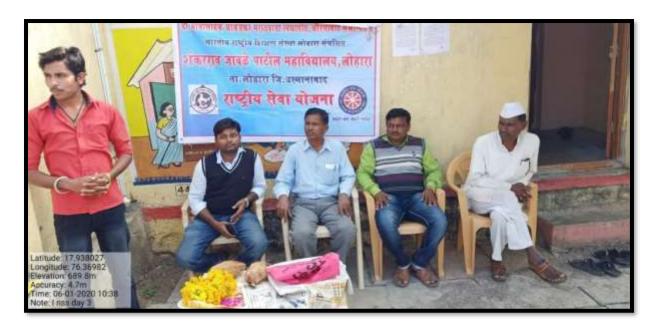

### **Report on Cattle Health Checkup Camp**

The college organized Cattle Health Checkup Camp on 06/01/2020. Villagers brought their cattle for check-up. NSS Program Officer, Dr. M.L. Somwanshi, Medical Officer Dr. Jagtap, Assistant Mali and Mr. R.S. Dhappadhule, Mr. D.N. Kotrange and NSS volunteers present for the camp.

Cattle Checkup during NSS camp at Malegon

During the Inauguration of Cattle Health Check up camp at Malegaon Tq. Lohara with Doctor Jagtap and NSS Programme Officer and villagers.