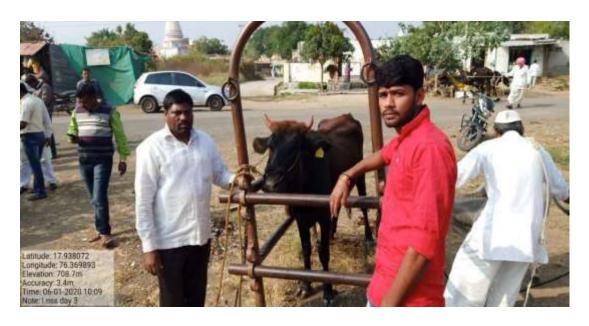

### **Report on Cattle Health Checkup Camp**

The college organized Cattle Health Checkup Camp on 06/01/2020. Villagers brought their cattle for check-up. NSS Program Officer, Dr. M.L. Somwanshi, Medical Officer Dr. Jagtap, Assistant Mali and Mr. R.S. Dhappadhule, Mr. D.N. Kotrange and NSS volunteers present for the camp.

Cattle Checkup during NSS camp at Malegon

During the Inauguration of Cattle Health Check up camp at Malegaon Tq. Lohara with Doctor Jagtap and NSS Programme Officer and villagers.