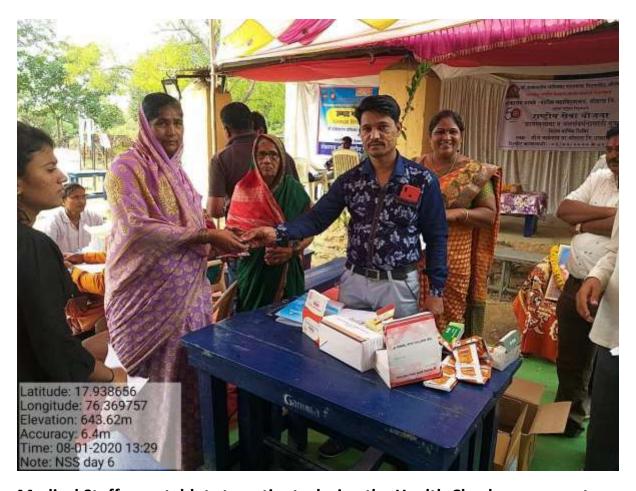

#### A Report on the Health Check Up Camp

The NSS Department of our college has organized Health Check Up camp at Malegaon on 08/01/2020. The camp was organized with the collaboration of Rural Hospital, Lohara and Gram Panchayat Malegaon. The teachers and students did their health checkup. The villagers of Malegaon were also did their health check Up from the medical team of Rural Hospital, Lohara. The test includes Eye Checkup, H.B. and other minor diseases. NSS Programme Officer Dr. R.M. Suryawanshi, Mr. Datta Kotrange, all teaching and non-teaching staff was participated in the camp.

Health Check Up camp at Malegon Tq. Lohara Dist. Osmanabad

Medical Staff gave tablets to patients during the Health Check-up camp at Malegon