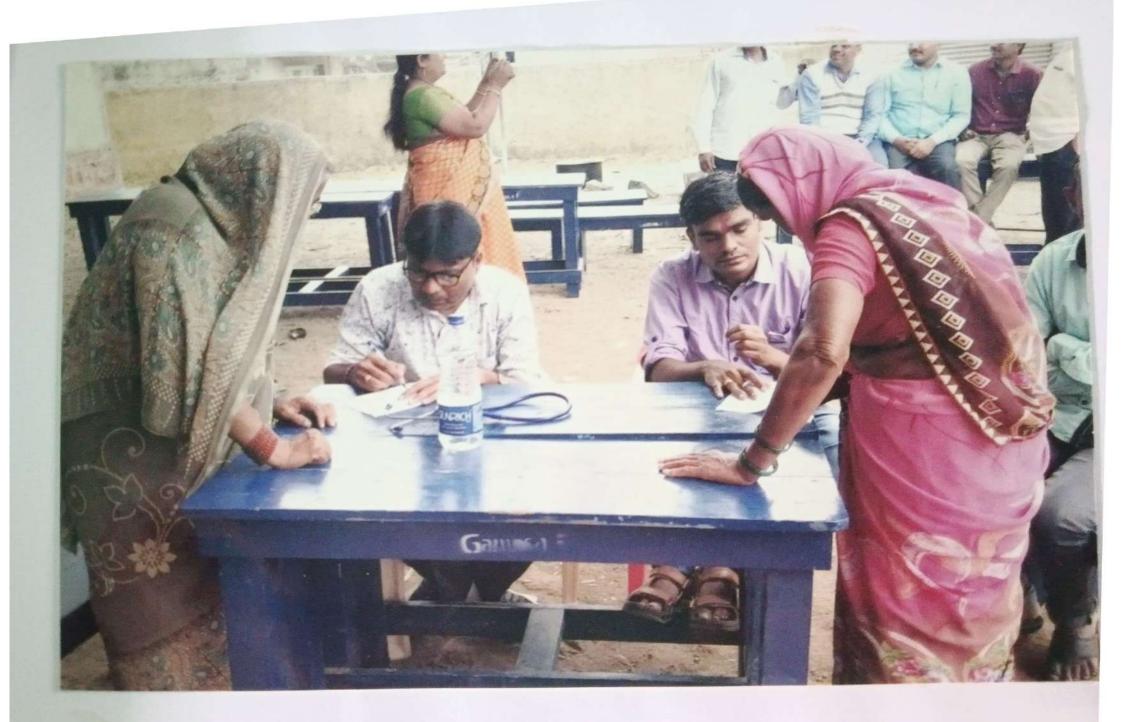

#### A Report on the Health Check Up Camp

The NSS Department of our college has organized Health Check Up camp at Malegaon on 08/01/2020. The camp was organized with the collaboration of Rural Hospital, Lohara and Gram Panchayat Malegaon. The teachers and students did their health checkup. The villagers of Malegaon were also did their health check Up from the medical team of Rural Hospital, Lohara. The test includes Eye Checkup, H.B. and other minor diseases. NSS Programme Officer Dr. R.M. Suryawanshi, Mr. Datta Kotrange, all teaching and non-teaching staff was participated in the camp.

Health Check Up camp at Malegon Tq. Lohara Dist. Osmanabad

Medical Staff gave tablets to patients during the Health Check-up camp at Malegon