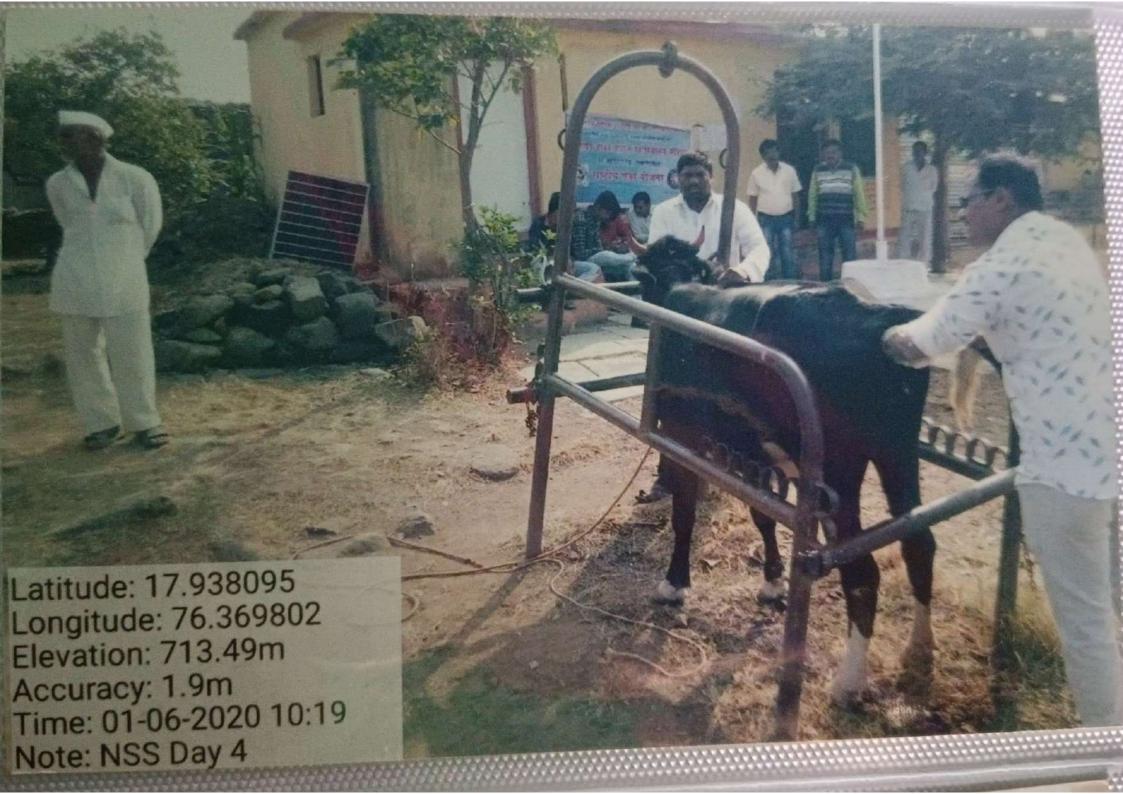

### **Report on Cattle Health Checkup Camp**

The college organized Cattle Health Checkup Camp on 06/01/2020. Villagers brought their cattle for check-up. NSS Program Officer, Dr. M.L. Somwanshi, Medical Officer Dr. Jagtap, Assistant Mali and Mr. R.S. Dhappadhule, Mr. D.N. Kotrange and NSS volunteers present for the camp.

Cattle Checkup during NSS camp at Malegon

During the Inauguration of Cattle Health Check up camp at Malegaon Tq. Lohara with Doctor Jagtap and NSS Programme Officer and villagers.