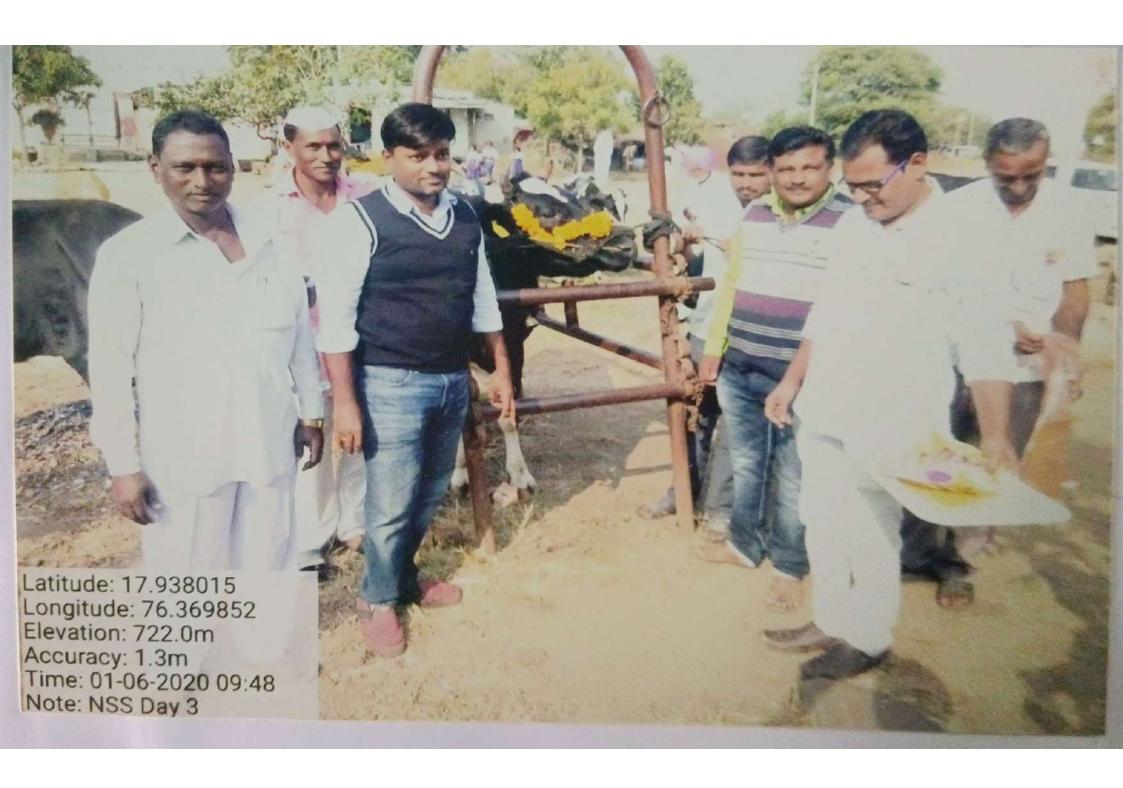

### **Report on Cattle Health Checkup Camp**

The college organized Cattle Health Checkup Camp on 06/01/2020. Villagers brought their cattle for check-up. NSS Program Officer, Dr. M.L. Somwanshi, Medical Officer Dr. Jagtap, Assistant Mali and Mr. R.S. Dhappadhule, Mr. D.N. Kotrange and NSS volunteers present for the camp.

Cattle Checkup during NSS camp at Malegon

During the Inauguration of Cattle Health Check up camp at Malegaon Tq. Lohara with Doctor Jagtap and NSS Programme Officer and villagers.