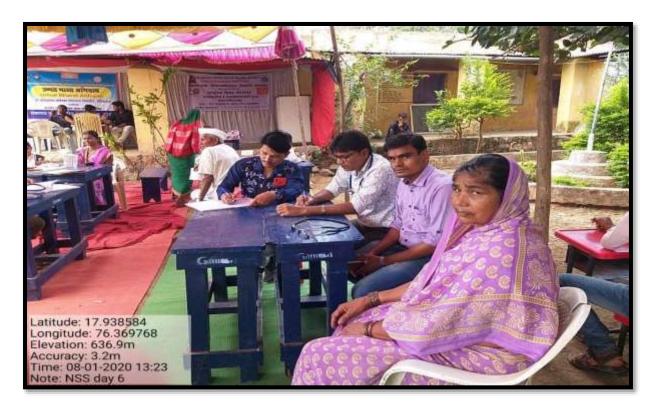

#### A Report on the Health Check Up Camp

The NSS Department of our college has organized Health Check Up camp at Malegaon on 08/01/2020. The camp was organized with the collaboration of Rural Hospital, Lohara and Gram Panchayat Malegaon. The teachers and students did their health checkup. The villagers of Malegaon were also did their health check Up from the medical team of Rural Hospital, Lohara. The test includes Eye Checkup, H.B. and other minor diseases. NSS Programme Officer Dr. R.M. Suryawanshi, Mr. Datta Kotrange, all teaching and non-teaching staff was participated in the camp.

Health Check Up camp at Malegon Tq. Lohara Dist. Osmanabad

Medical Staff gave tablets to patients during the Health Check-up camp at Malegon