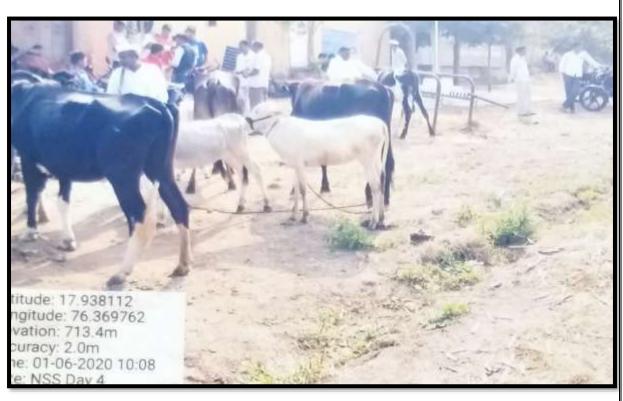

### **Report on Cattle Health Checkup Camp**

The college organized Cattle Health Checkup Camp on 06/01/2020. Villagers brought their cattle for check-up. NSS Program Officer, Dr. M.L. Somwanshi, Medical Officer Dr. Jagtap, Assistant Mali and Mr. R.S. Dhappadhule, Mr. D.N. Kotrange and NSS volunteers present for the camp.

Cattle Checkup during NSS camp at Malegon

During the Inauguration of Cattle Health Check up camp at Malegaon Tq. Lohara with Doctor Jagtap and NSS Programme Officer and villagers.