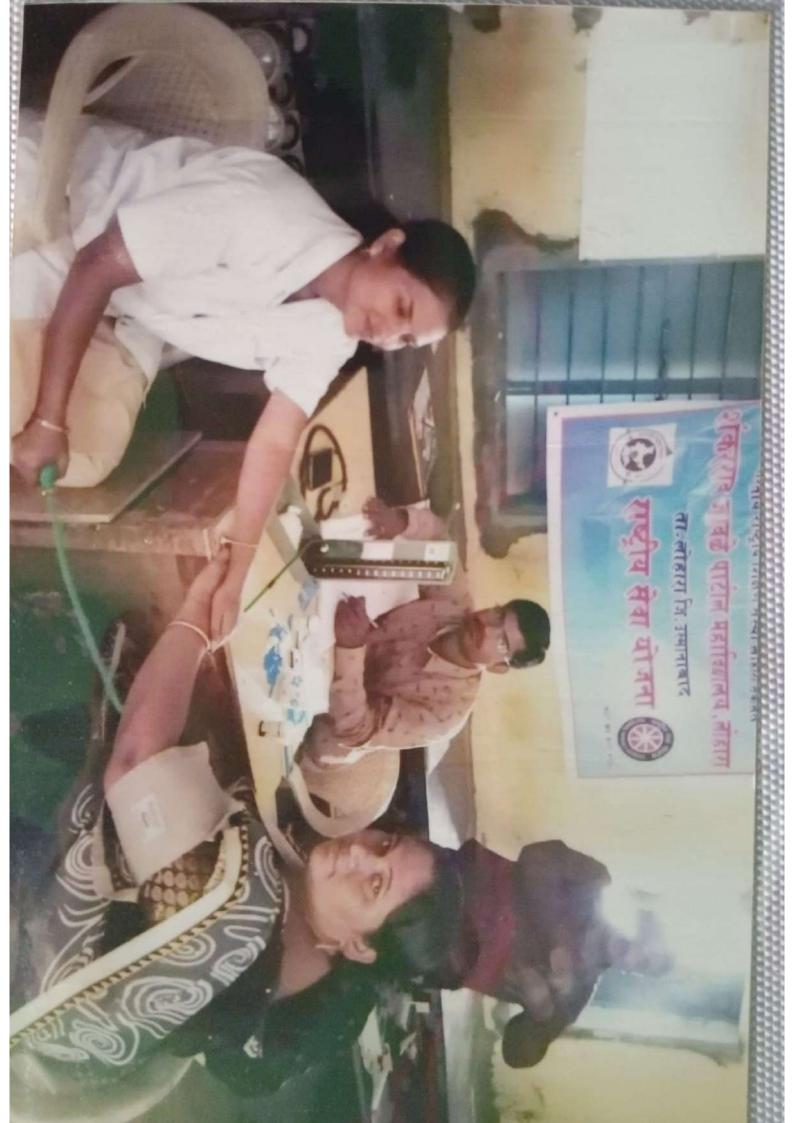

#### A Report on the Health Check Up Camp

The NSS Department of our college has organized Health Check Up camp at Malegaon on 08/01/2020. The camp was organized with the collaboration of Rural Hospital, Lohara and Gram Panchayat Malegaon. The teachers and students did their health checkup. The villagers of Malegaon were also did their health check Up from the medical team of Rural Hospital, Lohara. The test includes Eye Checkup, H.B. and other minor diseases. NSS Programme Officer Dr. R.M. Suryawanshi, Mr. Datta Kotrange, all teaching and non-teaching staff was participated in the camp.

Health Check Up camp at Malegon Tq. Lohara Dist. Osmanabad

Medical Staff gave tablets to patients during the Health Check-up camp at Malegon