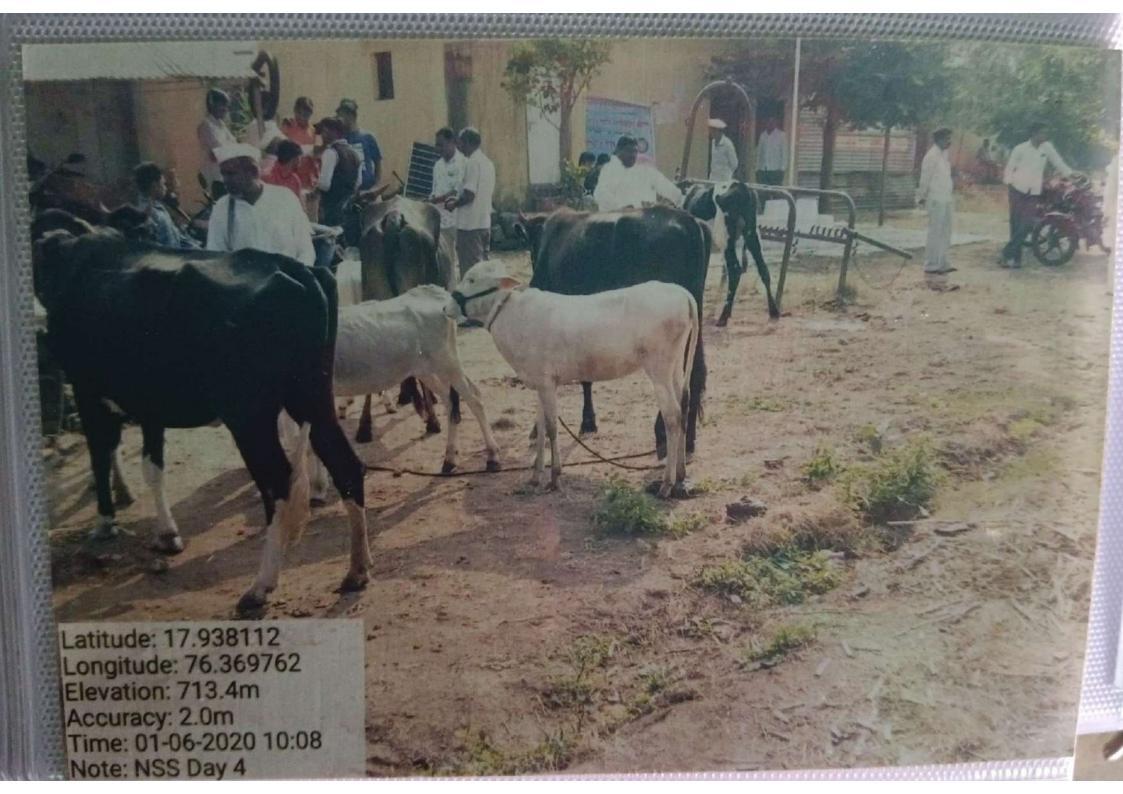

### **Report on Cattle Health Checkup Camp**

The college organized Cattle Health Checkup Camp on 06/01/2020. Villagers brought their cattle for check-up. NSS Program Officer, Dr. M.L. Somwanshi, Medical Officer Dr. Jagtap, Assistant Mali and Mr. R.S. Dhappadhule, Mr. D.N. Kotrange and NSS volunteers present for the camp.

Cattle Checkup during NSS camp at Malegon

During the Inauguration of Cattle Health Check up camp at Malegaon Tq. Lohara with Doctor Jagtap and NSS Programme Officer and villagers.