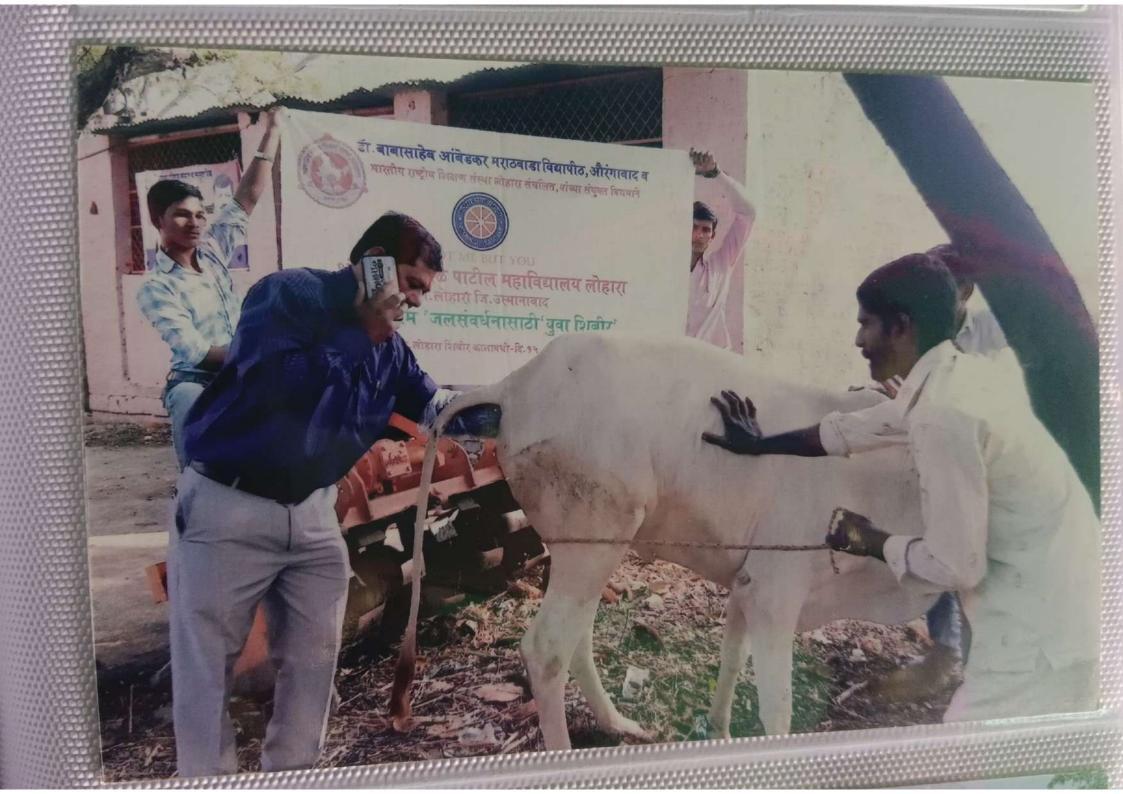

### **Report on Cattle Health Checkup Camp**

The college organized Cattle Health Checkup Camp on 06/01/2020. Villagers brought their cattle for check-up. NSS Program Officer, Dr. M.L. Somwanshi, Medical Officer Dr. Jagtap, Assistant Mali and Mr. R.S. Dhappadhule, Mr. D.N. Kotrange and NSS volunteers present for the camp.

Cattle Checkup during NSS camp at Malegon

During the Inauguration of Cattle Health Check up camp at Malegaon Tq. Lohara with Doctor Jagtap and NSS Programme Officer and villagers.