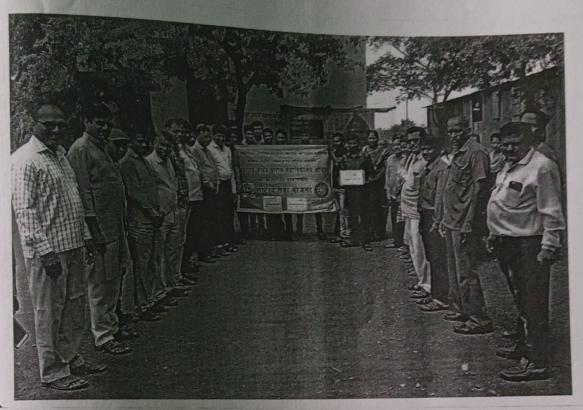

# शंकरराव जावळे पाटील महाविद्यालय, लोहारा राष्ट्रीय सेवा योजना शैक्षणिक वर्ष 2019-20 पुर पिडीतग्रस्त मदत फेरी अहवाल

शंकरराव जावळे पाटील महाविद्यालय व राष्ट्रीय सेवा योजना विभाग यांच्या मार्फत आज दि. 2/08/2019 रोज गुरवार हया दिवशी सांगली व कोल्हापूर जिल्हातील पुरिपडीत ग्रस्तांना मदत रॅली काढण्यात आली. यावेळी मानिय प्राचार्य मोटे बी. बी. यांनी प्रथमतः रोख रक्कम टाकून रॅलीचा उदघाटन करण्यात आले.

त्यानंतर प्राध्यापक मंडळी व शिक्षकेत्तर कर्मचारी यांनी आपल्या परिने निधी संकलनास हातभार लावले. तसेच विद्यार्थ्यानीही या निधी संकलनात फुल न फुलाची पाकळी रुपाने मदत करण्यात आले.

त्याच बरोबर मदत फेरी शिवाजी चौक ते महाविद्यालय पर्यंत काढून ती तहिशल मार्ग महाविद्यालयात विसर्जित करण्यात आली. या मदत फेरीत 1951/- रु. जमा झाले व ती रक्कम मुख्यमंञी सहाय्यता निधी खात्यावर जमा करण्यात आली. या रॅलीच्या यशस्वीतेसाठी प्रा.डॉ. सोमवंशी एम. एल., प्रा. करण्यात आली. या रॅलीच्या यशस्वीतेसाठी प्रा.डॉ. एस. व्ही. सोनवणे, प्रा. धणाधुळे आर. एस., प्रा. डी. एन. कोटरंगे, प्रा.डॉ. एस. व्ही. सोनवणे, प्रा. आचर्य व्ही.डी., प्रा. आष्टेकर एन. व्ही. आदी कर्मचा-यानी मदत केली.