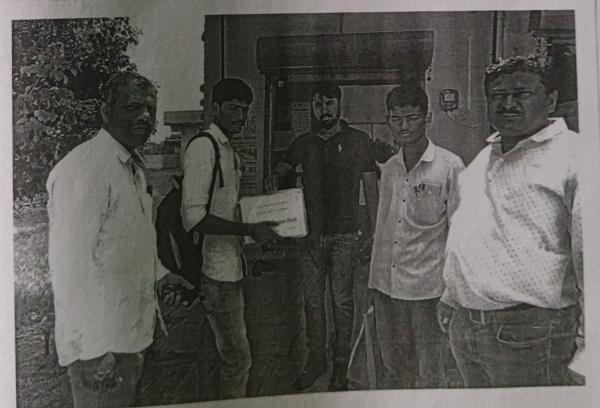

# शंकरराव जावळे पाटील महाविद्यालय, लोहारा राष्ट्रीय सेवा योजना शैक्षणिक वर्ष 2019-20 पुर पिडीतग्रस्त मदत फेरी अहवाल

शंकरराव जावळे पाटील महाविद्यालय व राष्ट्रीय सेवा योजना विभाग यांच्या मार्फत आज दि. 2/08/2019 रोज गुरवार हया दिवशी सांगली व कोल्हापूर जिल्हातील पुरिपडीत ग्रस्तांना मदत रॅली काढण्यात आली. यावेळी मानिय प्राचार्य मोटे बी. बी. यांनी प्रथमतः रोख रक्कम टाकून रॅलीचा उदघाटन करण्यात आले.

त्यानंतर प्राध्यापक मंडळी व शिक्षकेत्तर कर्मचारी यांनी आपल्या परिने निधी संकलनास हातभार लावले. तसेच विद्यार्थ्यानीही या निधी संकलनात फुल न फुलाची पाकळी रुपाने मदत करण्यात आले.

त्याच बरोबर मदत फेरी शिवाजी चौक ते महाविद्यालय पर्यंत काढून ती तहिशल मार्ग महाविद्यालयात विसर्जित करण्यात आली. या मदत फेरीत 1951/- रु. जमा झाले व ती रक्कम मुख्यमंञी सहाय्यता निधी खात्यावर जमा करण्यात आली. या रॅलीच्या यशस्वीतेसाठी प्रा.डॉ. सोमवंशी एम. एल., प्रा. करण्यात आली. या रॅलीच्या यशस्वीतेसाठी प्रा.डॉ. एस. व्ही. सोनवणे, प्रा. धणाधुळे आर. एस., प्रा. डी. एन. कोटरंगे, प्रा.डॉ. एस. व्ही. सोनवणे, प्रा. आचर्य व्ही.डी., प्रा. आष्टेकर एन. व्ही. आदी कर्मचा-यानी मदत केली.