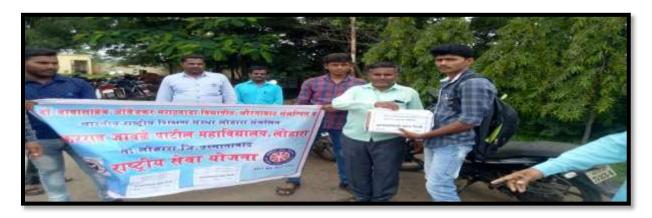

### Sangli- Kolhapur Flood Relief Fund Rally Report

Shankarrao Jawale Patil Mahavidyalaya, Lohara has organized Flood Relief Rally on 22/08/2019. In this rally 42 students were participated and collected the fund. Teachers of college, including Programme Officer Dr. Manoj Somwanshi, Mr. R. S. Dhappadhule, Dr. V. D. Acharya, Dr. S. V. Sonvane participated in the campaign. They collected the fund of Rs. 7951 and deposited in Chief Minister's relief fund.

# शंकरराव जावळे पाटील महाविद्यालय, लोहारा राष्ट्रीय सेवा योजना शैक्षणिक वर्ष 2019-20 पुर पिडीतग्रस्त मदत फेरी अहवाल

शंकरराव जावळे पाटील महाविद्यालय व राष्ट्रीय सेवा योजना विभाग यांच्या मार्फत आज दि. 2/08/2019 रोज गुरवार हया दिवशी सांगली व कोल्हापूर जिल्हातील पुरिपडीत ग्रस्तांना मदत रॅली काढण्यात आली. यावेळी मानिय प्राचार्य मोटे बी. बी. यांनी प्रथमतः रोख रक्कम टाकून रॅलीचा उदघाटन करण्यात आले.

त्यानंतर प्राध्यापक मंडळी व शिक्षकेत्तर कर्मचारी यांनी आपल्या परिने निधी संकलनास हातभार लावले. तसेच विद्यार्थ्यानीही या निधी संकलनात फुल न फुलाची पाकळी रुपाने मदत करण्यात आले.

त्याच बरोबर मदत फेरी शिवाजी चौक ते महाविद्यालय पर्यंत काढून ती तहिशल मार्ग महाविद्यालयात विसर्जित करण्यात आली. या मदत फेरीत 1951/- रु. जमा झाले व ती रक्कम मुख्यमंञी सहाय्यता निधी खात्यावर जमा करण्यात आली. या रॅलीच्या यशस्वीतेसाठी प्रा.डॉ. सोमवंशी एम. एल., प्रा. करण्यात आली. या रॅलीच्या यशस्वीतेसाठी प्रा.डॉ. एस. व्ही. सोनवणे, प्रा. धणाधुळे आर. एस., प्रा. डी. एन. कोटरंगे, प्रा.डॉ. एस. व्ही. सोनवणे, प्रा. आचर्य व्ही.डी., प्रा. आष्टेकर एन. व्ही. आदी कर्मचा-यानी मदत केली.