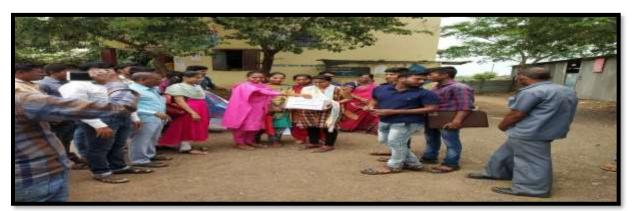

### Sangli- Kolhapur Flood Relief Fund Rally Report

Shankarrao Jawale Patil Mahavidyalaya, Lohara has organized Flood Relief Rally on 22/08/2019. In this rally 42 students were participated and collected the fund. Teachers of college, including Programme Officer Dr. Manoj Somwanshi, Mr. R. S. Dhappadhule, Dr. V. D. Acharya, Dr. S. V. Sonvane participated in the campaign. They collected the fund of Rs. 7951 and deposited in Chief Minister's relief fund.

# शंकरराव जावळे पाटील महाविद्यालय, लोहारा राष्ट्रीय सेवा योजना शैक्षणिक वर्ष 2019-20 पुर पिडीतग्रस्त मदत फेरी अहवाल

शंकरराव जावळे पाटील महाविद्यालय व राष्ट्रीय सेवा योजना विभाग यांच्या मार्फत आज दि. 2/08/2019 रोज गुरवार हया दिवशी सांगली व कोल्हापूर जिल्हातील पुरिपडीत ग्रस्तांना मदत रॅली काढण्यात आली. यावेळी मानिय प्राचार्य मोटे बी. बी. यांनी प्रथमतः रोख रक्कम टाकून रॅलीचा उदघाटन करण्यात आले.

त्यानंतर प्राध्यापक मंडळी व शिक्षकेत्तर कर्मचारी यांनी आपल्या परिने निधी संकलनास हातभार लावले. तसेच विद्यार्थ्यानीही या निधी संकलनात फुल न फुलाची पाकळी रुपाने मदत करण्यात आले.

त्याच बरोबर मदत फेरी शिवाजी चौक ते महाविद्यालय पर्यंत काढून ती तहिशल मार्ग महाविद्यालयात विसर्जित करण्यात आली. या मदत फेरीत 1951/- रु. जमा झाले व ती रक्कम मुख्यमंञी सहाय्यता निधी खात्यावर जमा करण्यात आली. या रॅलीच्या यशस्वीतेसाठी प्रा.डॉ. सोमवंशी एम. एल., प्रा. करण्यात आली. या रॅलीच्या यशस्वीतेसाठी प्रा.डॉ. एस. व्ही. सोनवणे, प्रा. धणाधुळे आर. एस., प्रा. डी. एन. कोटरंगे, प्रा.डॉ. एस. व्ही. सोनवणे, प्रा. आचर्य व्ही.डी., प्रा. आष्टेकर एन. व्ही. आदी कर्मचा-यानी मदत केली.