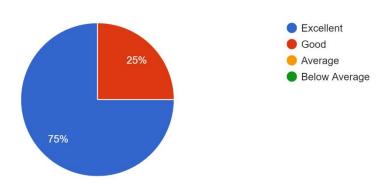

It is seen 75 % responded the syllabus is excellent in terms of weightage is given to employability, entrepreneurship and skill development.

It is seen 75 % employers responded the syllabus is excellent in terms of Weightage is given to learning values.

- 8. Capacity to create required human resource for the various use.
- 4 responses

It is seen 75 % employers responded the syllabus is excellent in terms of capacity to create required human resource for the various use.

4 responses

It is seen 75 % employers responded the syllabus is excellent in terms of Weightage is given to employability, Entrepreneurship and skill development.

Principal
Shankarrao Jawale Patil Arts,
science & Commerce Mahavidyalay,
Lohara Dist Dharashiv