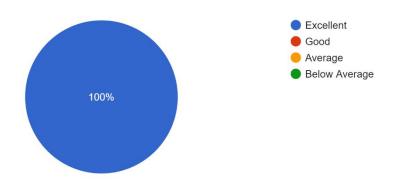

1. Relevant to the vision and mission of the institution.

4 responses

It is seen 100 % employers suggested the syllabus is excellent in terms of relevant to the vision and mission of the institution.

- 2. Importance is given to create best citizen of Nation.
- 4 responses