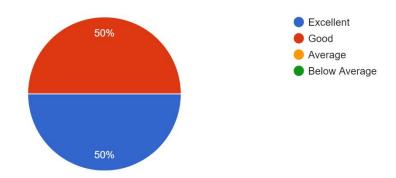

It is seen 50 % employers responded the syllabus is excellent in terms of importance is given to create best citizen of nation.

- 3. Weightage is given to employability, Entrepreneurship and skill development.
- 4 responses