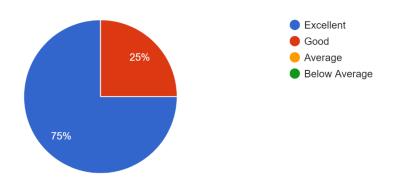

It is seen 75 % responded the syllabus is excellent in terms of weightage is given to employability, entrepreneurship and skill development.

It is seen 75 % employers responded the syllabus is excellent in terms of Weightage is given to learning values.

- 8. Capacity to create required human resource for the various use.
- 4 responses

It is seen 75 % employers responded the syllabus is excellent in terms of capacity to create required human resource for the various use.

4 responses

It is seen 75 % employers responded the syllabus is excellent in terms of Weightage is given to employability, Entrepreneurship and skill development.

Principal
Shankarrao Jawale Patil Arts,
science & Commerce Mahavidyalay,
Lohara Dist Dharashiv