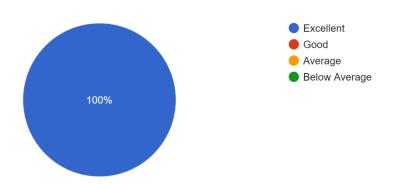

1. Relevant to the vision and mission of the institution.

4 responses

It is seen 100 % employers suggested the syllabus is excellent in terms of relevant to the vision and mission of the institution.

- 2. Importance is given to create best citizen of Nation.
- 4 responses