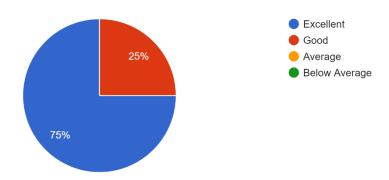

It is seen 75 % responded the syllabus is excellent in terms of weightage is given to employability, entrepreneurship and skill development.

It is seen 75 % employers responded the syllabus is excellent in terms of Weightage is given to learning values.

- 8. Capacity to create required human resource for the various use.
- 4 responses

It is seen 75 % employers responded the syllabus is excellent in terms of capacity to create required human resource for the various use.

4 responses

It is seen 75 % employers responded the syllabus is excellent in terms of Weightage is given to employability, Entrepreneurship and skill development.

Principal
Shankarrao Jawale Patil Arts,
science & Commerce Mahavidyalay,
Lohara Dist Dharashiv