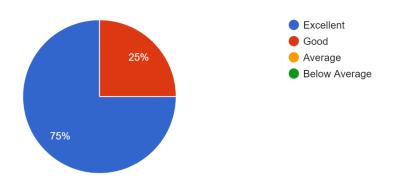

It is seen 75 % responded the syllabus is excellent in terms of weightage is given to employability, entrepreneurship and skill development.