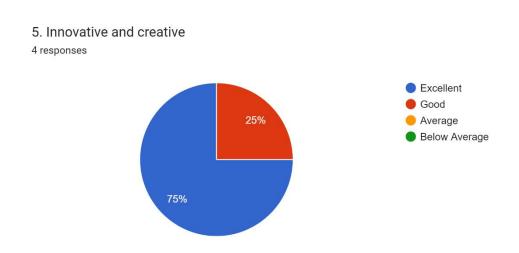

#### 4. Covers human and moral values.

4 responses

It is seen 100 % employers responded the syllabus is excellent in terms of Covers human and moral values.

It is seen 75 % employers responded the syllabus is excellent in terms of innovative and creative.