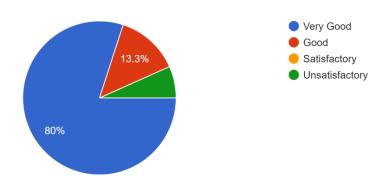

6. The Recommended books for the syllabus are relevant, appropriate.

15 responses

This is seen 80 Per cent teachers responded the syllabus is very good in terms of the recommended books for the syllabus are relevant, appropriate.