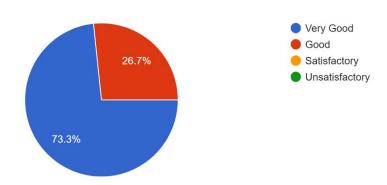

#### 2. Extent of Coverage of Course.

15 responses

This is seen 73.3 Per cent teachers remarked very good in terms of extent of coverage of course.