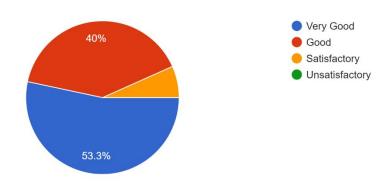

### 3. Applicability/relevance to real life situations.

15 responses

This is seen 53.3 per cent teachers remarked the syllabus is very good.

4. Learning value (in terms of knowledge, concepts, manual skill, analytical abilities and broadening perspectives)