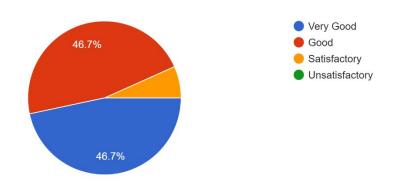

15 responses

This is seen 66.7 per cent teachers remarked the syllabus is very good in terms of learning value.

5. Aims and Objectives of the syllabus are well defined and clear.

15 responses

This is seen 46.7 per cent teachers remarked the syllabus is very good and good in terms of aims and objectives of the syllabus are well defined and clear.