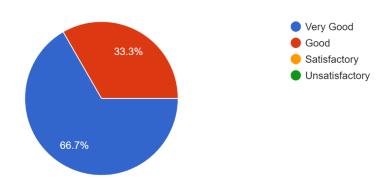

15 responses

This is seen 66.7 per cent teachers remarked the syllabus is very good in terms of learning value.

5. Aims and Objectives of the syllabus are well defined and clear.

15 responses

This is seen 46.7 per cent teachers remarked the syllabus is very good and good in terms of aims and objectives of the syllabus are well defined and clear.