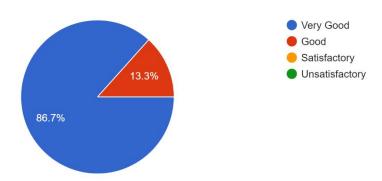

#### 8. Overall rating

15 responses

It is seen 86.7 % teachers responded very good in terms of overall syllabus.

Principal
Shankarrao Jawale Patil Arts,
science & Commerce Mahavidyalay,
Lohara Dist Oharashiv