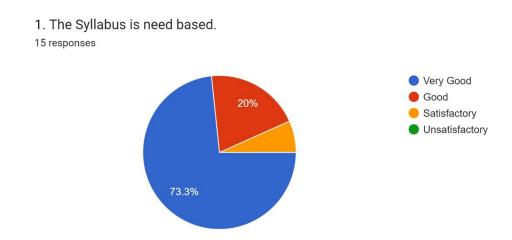

## **Analysis of Feedback from Teachers on Syllabus 2022-23**

The feedback from students were conducted from teachers by online mode on syllabus. Feedback is pointed on 4-point scale including Very Good, Good, Satisfactory and Unsatisfactory.

It is seen that 73.3 % teachers remarked syllabus is very good.