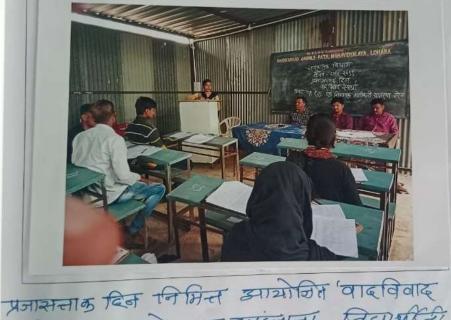

# Bhartiya Rashtriya Shikshan Sanstha's Shankarrao Jawale Patil Mahavidyalaya, Lohara Dist. Osmanabad 2016-2017 A Report on Marathi Bhasha Gaurav Din

NSS department of the college and Marathi department organized Marathi Bhasha Gaurav Din and week during 1/12/2017 to 15/01/2017. The program was organized for the awareness of Marathi language and its dignity. NSS Programme Officer Dr. Ramhari Suryawanshi, Mr. Datta Kotrange and 31 NSS Volunteers were present for the activity.