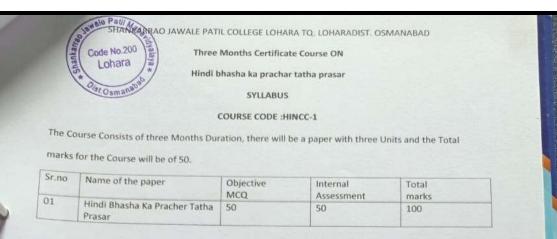

Course coordinator

Course Constitutions Con M.L. Somwoushi<sup>4</sup>

60

I/C. Principal Shankarrao Jawale Patil Mahavidyalaya Lohara Dist.Osmanabad

| the Code No.200 Lohara                                   | ashtriyaShikshan Sanstha Lohara's                        |
|----------------------------------------------------------|----------------------------------------------------------|
| Ost Osmansos Bhartiya Ri                                 | alaya, Lohara Tq. Lohara Dist. Osmanabad ( Maharashtra)) |
| ShankarraoJawale-Patil Manavidy                          | rts, Science & Commerce) 2017 - 2-018                    |
|                                                          | EPARTMENT OF HINDI                                       |
|                                                          | ourse Code: HINCC -1                                     |
| G                                                        | HINDI BHASHA KA PRACHAR TATHA PRASAR                     |
| Course Title:Certificate Course in                       |                                                          |
| Course Type:                                             | Certificate Course                                       |
| Intake Capacity:                                         | 30                                                       |
| Duration:                                                | 30 Contact Hours( 03 Months)                             |
| Eligibility for Admission:                               | 12 th pass                                               |
|                                                          | Free of cost                                             |
| Registration Fees:                                       | 2 Theory periods & 1 Practical period per week           |
| Teaching Scheme:                                         | Written 50 + Oral 50 = 100                               |
| Scheme of Assessment:                                    | Written 50 + 010 + 0                                     |
| Date of Commencement:                                    |                                                          |
| Contact                                                  |                                                          |
| Course Co-ordinator:                                     | Dr. S.S.KADAM,9834508041                                 |
| The department of HIN<br>HINDI BHASHA KA PRACHAR TATHA P | RASAR                                                    |
| HINCC1: Certificate Course in HINDI B                    | HASHA KA PRACHAR TATHA PRASAR                            |
| Objectives of Course:                                    |                                                          |
| To acquaint the Non-Hindi speaker to                     |                                                          |
| To propagate the Hindi among Non-h                       |                                                          |
| To Develop the interst of student's a                    | bout hindi .                                             |
| To learn new methodologies and tec                       | hniques of Hindi language.                               |