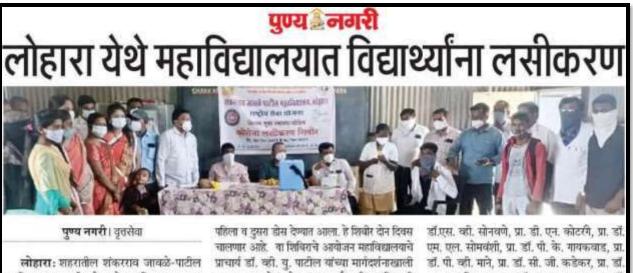

camp was conducted by conducted by NSS of the college. The total 35 doses of vaccination were taken at the college. The chief presence for the Inauguration of the vaccination camp was Dr. Sandeep Upale (Medial Officer, R.H. Lohara) Dr. Balasaheb Bhujbal, Mr. A. V. Giram, Mr. Khandu Shinde, Mrs. V. V. Londhe (Staff Nurse), Programme Officer Dr. V.D. Acharya were the chief presence on the dais. The chief presence for the training was NSS Programme Officer Dr. S.V. Sonvane, IQAC Coordinator Dr. M. L. Somwanshi, Mr. D. N. Kotrange and Students, Staff and people. The Camp was conducted under the guidance of Dr. V. U. Patil.



#### Students, Staff and citizens for Covid-19 Vaccination Camp at College

I/C. Principal Shankarao Jawale Patil Arts.Science & Commerce College.Lonara Dist.Osmanabad



महाविद्यालयात राष्ट्रीय सेवा योजना विभाग व उन्नत भारत अभियान यांच्या संयुक्त विद्यमाने बुधवारी (दि. २७) युवा स्वास्थ कोविड-१९ लसीकरण शिविराचे आयोजन करण्यात आले. वा शिविरात शिक्षक-शिश्वकेत्तर कर्मचारी व विथ्यौंना कोरोना प्रतिबंधात्मक लसीचा पहिला व दुसरा डोस देण्यात आला. हे शिवीर दोन दिवस चालणार आहे. या शिविराचे आयोजन महाविद्यालयाचे प्राचार्य डॉ. व्ही. यु. पाटील यांच्या मार्गदर्शानाखाली करण्यात आले आहे. उद्घाटन वैद्यकीय अधिकारी डॉ. संदीप उपळे यांच्या हस्ते करण्यात आले. यावेळी डॉ. बाळ्यसाहेव भुजबळ, ए. व्ही. यिराम, व्ही. व्ही. लोंदे, औषध निर्माण अधिकारी खंडू शिंद, राष्ट्रीय सेवा योजना कार्यक्रमाधिकारी प्रा. डॉ. विनोद आचार्य, प्रा.

> Smart Osmanabad Page No 4 October 28, 2021

डा.एस. की. सानवण, प्रा. डो. एन. काटरग, प्रा. डो. एम. एल. सोमवंशी, प्रा. डॉ. पी. के. गायकवाड, प्रा. डॉ. पी. की. माने,