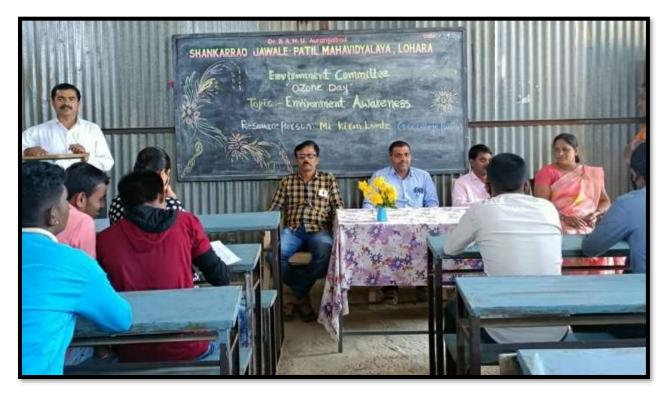

suresh      | BICOMAT       | Diehog    |
| 25> | Bhandarkar Sonali Annasabeb   | BiscIII       | Acoup.    |
|     |                               |               |           |
|     |                               |               | - white   |
|     |                               |               |           |
|     | and a second second second    |               |           |
| 10  |                               | e la marter a | The Fact  |

V.C. Principal Shankarao Jawale Pati Mahavidyalaya Lohara Dist Osmanabad

## भारतीय राष्ट्रीय शिक्षण संस्था

# शंकरराव जावळे पाटील महाविद्यालय लोहारा

## ता. लोहारा जिल्हा उस्मानाबाद.

## ओझोन दिनाचा अहवाल

## 16 सप्टेंबर 2019

सामाजिक शास्त्र मंडळ व भूगोल विभाग संयुक्त विद्यमानाने 16 सप्टेंबर हा जागतिक ओझोन दिवस महाविद्यालयात साजरा करण्यात आला.



प्रा.किरण लोमटे सर विद्यार्थ्यांना मार्गदर्शन करताना

आज दिनांक 16 सप्टेंबर 2019 रोजी जागतिक ओझोन दिनानिमित भारतीय राष्ट्रीय शिक्षण संस्था संचलित शंकरराव जावळे पाटील महाविद्यालय लोहारा येथे व्याख्यानाचे आयोजन करण्यात आले. या व्याख्यानासाठी प्रमुख वक्ते म्हणून प्रा. किरण लोमटे, बी. एस. एस. कॉलेज, माकणी यांना नियम निमंत्रित केले. कार्यक्रमाचे अध्यक्ष म्हणून रसायन शास्त्राचे विभाग प्रमुख प्रा. डॉ. सूर्यकांत बिराजदार हे लाभले.



ओझोन दिना प्रसंगी मार्गदर्शन करताना प्रा. डॉ. पी. व्हि. माने

सामाजिक शास्त्र मंडळाचे चेअरमन प्रा. डॉ. विनोद आचार्य आणि सामाजिक शास्त्र मंडळाचे मेंबर प्रा. आर .एस. धप्पाधुळे हे उपस्थित होते. लोमटे सरांच्या मते मानवाने पर्यावरणाच्या संदर्भात संवेदनशील झाले तरच आजचा ओझोन दिवस साजरा केल्याचे सार्थक होईल असे मत मांडले कारण ओझोनचा थर नष्ट होण्याचे मूलभूत कारण म्हणजे

# S