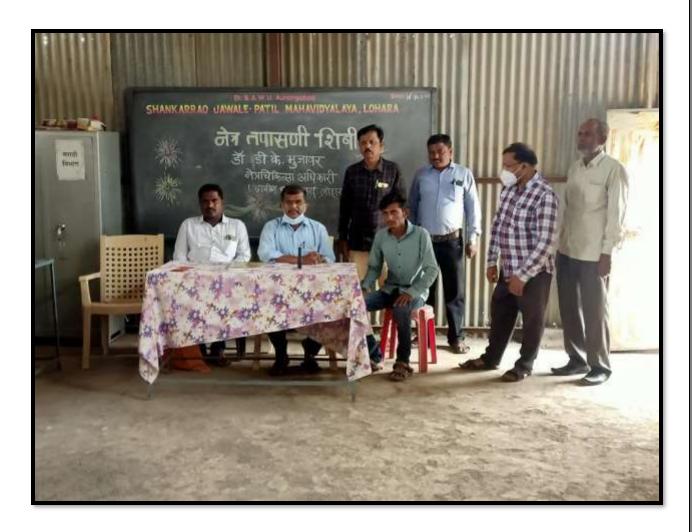

Acharya
- 5. Report of the Event

The eye checkup camp was conducted at the college on dated 11 July 2021. The camp was organized for the students of the college. Some of the local people also took the benefit of the camp. The Eye Check camp was conducted by NSS of the college. In this camp 25 students and 8 teachers participated. The chief presence for the Inauguration of the vaccination camp was Dr. Sandeep Upale (Medial Officer, R.H. Lohara) Dr. Mujavar, Mrs. V. V. Londhe (Staff Nurse), Programme Officer Dr. V.D. Acharya were the chief presence on the dais. The chief presence for the training was NSS Programme Officer Dr. S.V. Sonvane, IQAC Coordinator Dr. M. L. Somwanshi, Mr. D. N. Kotrange and Students, Staff and people. The Camp was conducted under the guidance of Dr. V. U. Patil.



Eye Check Up Camp

614 I/C: Principal Shankarao Jawale Patil Arts.Science & Commerce College.Lonara Dist.Osmanabad

#### Shankarrao Jawale Patil Mahavidyalaya, Lohara

#### **Department of English**

#### Session 2020-21

#### **ICT Based Teaching Learning Process**

Department of English of Shankarrao Jawale Patil Mahavidyalaya, Lohara conducted ICT based teaching learning through the online classes during session 2020-21 due to COVID- 19 pandemic situation. It was difficult time for everyone but more difficult for teachers and students specially to rural area. Our college students unaware about ICT based learning. IT was very interesting and exciting for students as well as for teachers because ICT based learning replace the traditional teaching method with a technology.

Department of