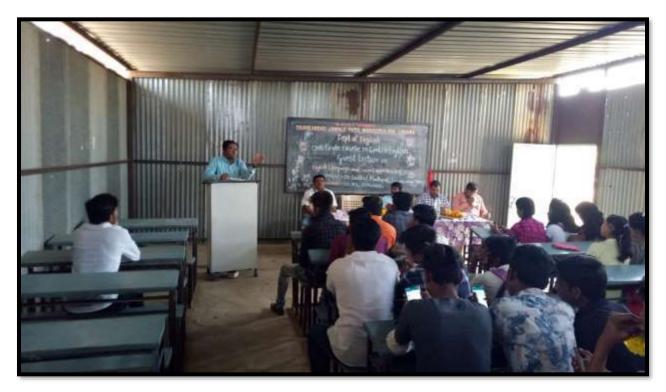

## A Report on Team work Skills

Soft Skill and Personality Development Cell of our college conducted a talk on Team work Skills on 08/09/2016. The chief guest for the program was Mr. D.N. Kotrange, department of Marathi. Mr. D.N. Kotrange said that there is need of team work for the completion of any work. So, you may try keep unity among. So, it is very beneficial for personality building of human being. The students also participated in the program. The chairperson for the program was Dr. M. L. Somwanshi.

A talk on Team work Skills

**Elocution Competition** 