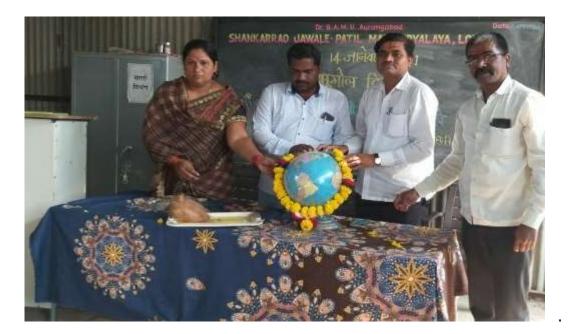

### A Lecture on Global Business Foundation Skills

Date: 11/01/2018

Time: 11.30 am

Name of the Activity: Business Foundation Skills

Name of the Topic: BPO: An Overview

**Objective:** To know about BPO centers.

Name of the Resource Person: Dr. M. L. Somwanshi, Assistant Professor, Dept. of

Eng. Shankarrao Jawale Patil Mahavidyalaya, Lohara

**Number of Participants: 30** 

**Outcome:** The Students understood BPO centers.

#### **Brief Report:**

The Department of English of Shankarrao Jawale Patil Mahavidyalaya, Loahra held a guest lecture for the students on09/11/2018. Dr. M.L. Somwanshi conducted the lecture on BPO centers. The objective of the program was to make student learn various job opportunities in BPO centers.

Dr. M. L. Somwanshi began his speech by explaining the BPO as the Business Process Outsourcing, which refers to when companies outsource business processes to a third-party company. He adds the primary goal is to cut costs, free up time and focus on core aspects of the business. The two types of BPO are front office and back office. BPO centers provide job opportunities those who have good command over language and especially English. The IT sectors and other companies have needed fluent speakers to connect with customers. So, students must require basic soft skills then they get placed in various BPO centers. Lastly, he said that students must get mastery over communication skills. The chairperson for the function was Mr. B.B. Mote principal of the college. The introductory speech was given Dr. M. L. Somwanshi, Chairman of Soft Skill and Personality Development Cell.

Dr. M. L. Somwanshi delivering his speech on BPO: An Overview

VC. Principal

Shankarao Jawale Paol Mahavidyalaya Lohara Dist.Osmanabad