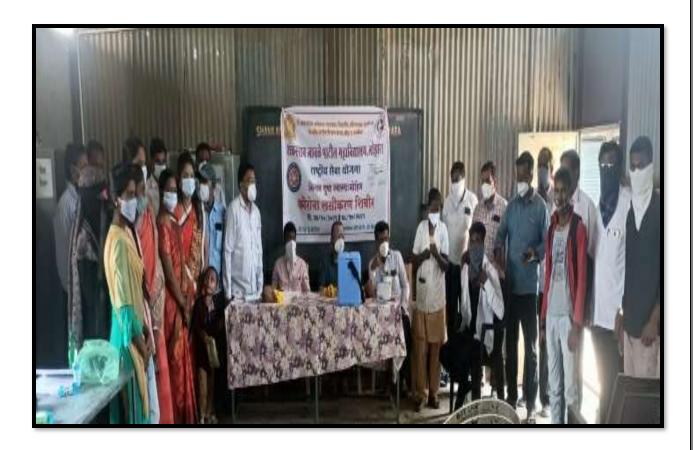

& 28<sup>th</sup> October 2021. The camp was organized for the students of the college. Some of the local people also took the benefit of the vaccination. The Vaccination camp was conducted by conducted by NSS of the college. The total 35 doses of vaccination were taken at the college. The chief presence for the Inauguration of the vaccination camp was Dr. Sandeep Upale (Medial Officer, R.H. Lohara) Dr. Balasaheb Bhujbal, Mr. A. V. Giram, Mr. Khandu Shinde, Mrs. V. V. Londhe (Staff Nurse), Programme Officer Dr. V.D. Acharya were the chief presence on the dais. The chief presence for the training was NSS Programme Officer Dr. S.V. Sonvane, IQAC Coordinator Dr. M. L. Somwanshi, Mr. D. N. Kotrange and Students, Staff and people. The Camp was conducted under the guidance of Dr. V. U. Patil.



#### Students, Staff and citizens for Covid-19 Vaccination Camp at College

I/C. Principal Shankarao Jawale Patil Arts.Science & Commerce College.Lonara Dist.Osmanabad



महाविद्यालयात राष्ट्रीय सेवा योजना विभाग व उन्नत भारत अभियान यांच्या संयुक्त विद्यमाने बुधवारी (दि. २७) युवा स्वास्थ कोविड-१९ लसीकरण शिविराचे आयोजन करण्यात आले. वा शिविरात शिक्षक-शिश्वकेत्तर कर्मचारी व विथ्यौंना कोरोना प्रतिबंधात्मक लसीचा पहिला व दुसरा डोस देण्यात आला. हे शिवीर दोन दिवस चालणार आहे. या शिविराचे आयोजन महाविद्यालयाचे प्राचार्य डॉ. व्ही. यु. पाटील यांच्या मार्गदर्शानाखाली करण्यात आले आहे. उद्घाटन वैद्यकीय अधिकारी डॉ. संदीप उपळे यांच्या हस्ते करण्यात आले. यावेळी डॉ. बाळ्यसाहेव भुजबळ, ए. व्ही. यिराम, व्ही. व्ही. लोंदे, औषध निर्माण अधिकारी खंडू शिंद, राष्ट्रीय सेवा योजना कार्यक्रमाधिकारी प्रा. डॉ. विनोद आचार्य