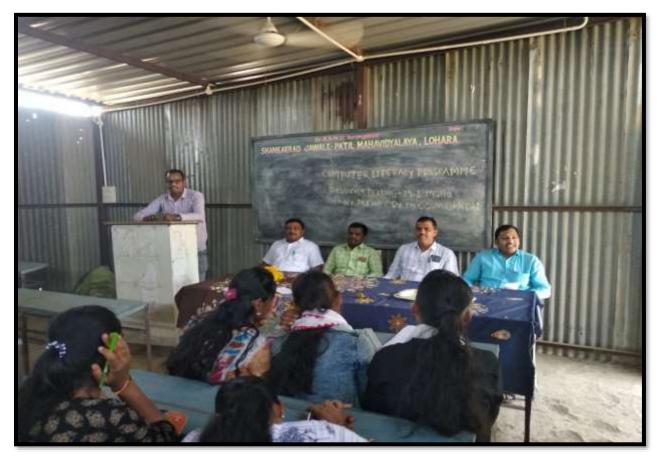

by explaining the Microsoft Office, Email, Computer Programming and Management. He told that for learners they must know about Microsoft Word, Excel, Power Point, Microsoft Outlook etc. He added, when we make documents at the time, we can use Microsoft word. While preparing statistical data, the use of Excel is necessary. If we want to do graphical presentation then the use of Power Point is accessible. Then he described how can the new files be made, save, rename, edit, design and delete. He adds that in what the email is created, how the charts and graph are created by using computer etc. he told various simple methods of learning ICT skills. He said that if the students will admit to MS-CIT then he will learn basic computer. In the end he told that how to start and close the computer.



Mr. M.I. Mulla of Phoneix Computer Education Centre, Lohara guiding students on Basic Computer Skills

V.C. Principal Shankarao Jawale Paol Mahavidyalaya Lohara Dist.Osmanabad

#### Shankarrao Jawale Patil Mahavidyalaya, Lohara

Dist. Osmanabad (Maharashtra)

(Affiliated to Dr. Babasaheb Ambedkar Marathwada University, Aurangabad)

#### **Computer Literacy Programme**

#### On 11/01/2018(Time- At 12.00 pm to 1.30pm)

#### **Programme Schedule**

|            | Time                  | Welcome Note-Dr. B.S. Rajole   |
|------------|-----------------------|--------------------------------|
|            | 12.00 to 12.20        |                                |
|            | (Inaugural Session)   | Vote of Thanks                 |
|            | 12.20 am to 1.10 pm   | Resource Person