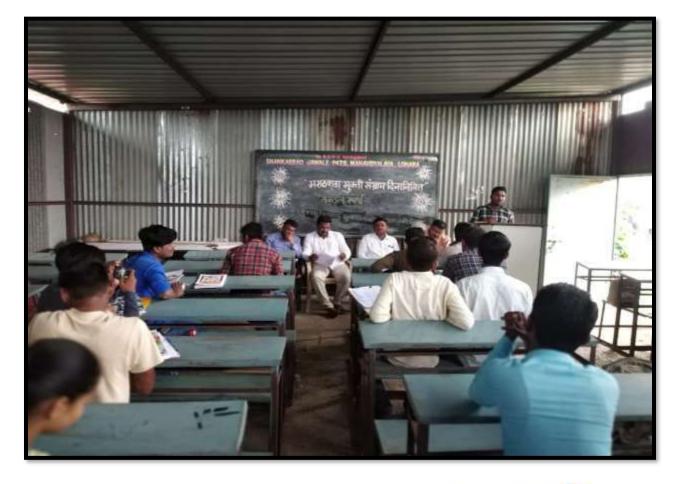

## A Report on Team work Skills

Soft Skill and Personality Development Cell of our college conducted a talk on Team work Skills on 08/09/2016. The chief guest for the program was Mr. D.N. Kotrange, department of Marathi. Mr. D.N. Kotrange said that there is need of team work for the completion of any work. So, you may try keep unity among. So, it is very beneficial for personality building of human being. The students also participated in the program. The chairperson for the program was Dr. M. L. Somwanshi.