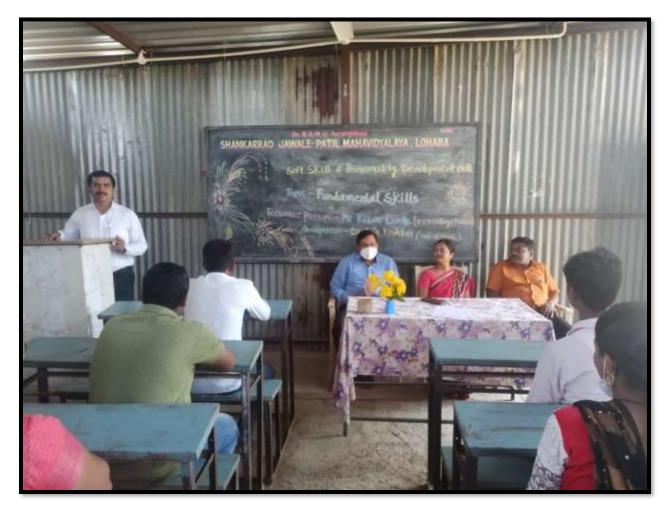

## A Talk on Fundamental Skills

Date:19/11/2017

Time: 11.30 a.m.

Name of the Activity: A talk on Fundamental Skills

Name of the Topic: Fundamental Skills

**Objective:** To know the fundamental skills.

Name of the Resource Person: Mr. Kiran Lomte, Assistant Professor, Dept. of

English, B.S.S. Arts, Science & Commerce College, Makani.

**Number of Participants: 33** 

**Outcome:** The Students understood the Importance of English language.

#### **Brief Report:**

The Department of English of Shankarrao Jawale Patil Mahavidyalaya, Loahra held a guest lecture for the students on 19/11/2017. Mr. Kiran Lomte was invited as to interact with students on this occasion. The objective of the program was to make students aware of fundamental skills.

Mr. Kiran Lomte began his speech focusing on defining the fundamental skills that it is a task or understand an idea because it is a foundation for other skills or ideas. He said that learning is itself a skill. Unlocking the mindsets and skills to develop it can boost personal and professional lives and deliver a competitive edge.

He said that critical thinking and problem solving is necessary fundamental skill and other skills that needed for students is collaboration across networks and leading by influence. Agility and adaptability are necessary for all round development of student. Effective oral and written communication skills is required for the students. Curiosity and imagination are necessary for all round development of students. In order to motivate students, the college system must be reinvented to be accountable for what matters most.