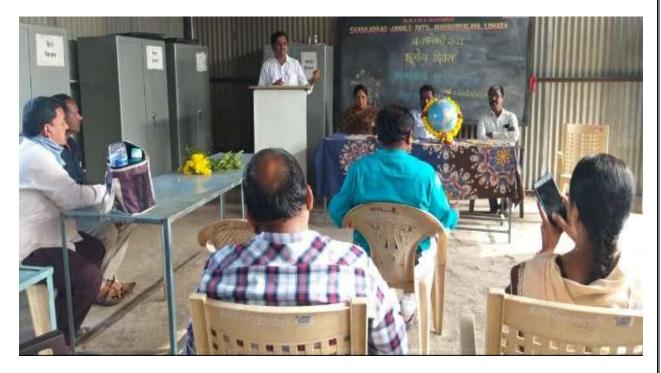

### A Lecture on Global Business Foundation Skills

Date: 11/01/2018

Time: 11.30 am

Name of the Activity: Business Foundation Skills

Name of the Topic: BPO: An Overview

**Objective:** To know about BPO centers.

Name of the Resource Person: Dr. M. L. Somwanshi, Assistant Professor, Dept. of

Eng. Shankarrao Jawale Patil Mahavidyalaya, Lohara

**Number of Participants: 30** 

**Outcome:** The Students understood BPO centers.

#### **Brief Report:**

The Department of English of Shankarrao Jawale Patil Mahavidyalaya, Loahra held a guest lecture for the students on09/11/2018. Dr. M.L. Somwanshi conducted the lecture on BPO centers. The objective of the program was to make student learn various job opportunities in BPO centers.

Dr. M. L. Somwanshi began his speech by explaining the BPO as the Business Process Outsourcing, which refers to when companies outsource business processes to a third-party company. He adds the primary goal is to cut costs, free up time and focus on core aspects of the business. The two types of BPO are front office and back office. BPO centers provide job opportunities those who have good command over language and especially English. The IT sectors and other companies have needed fluent speakers to connect with customers. So, students must require basic soft skills then they get placed in various BPO centers. Lastly, he said that students must get mastery over communication skills. The chairperson for the function was Mr. B.B. Mote principal of the college. The introductory speech was given Dr. M. L. Somwanshi, Chairman of Soft Skill and Personality Development Cell.

Dr. M. L. Somwanshi delivering his speech on BPO: An Overview

VC. Principal

Shankarao Jawale Paol Mahavidyalaya Lohara Dist.Osmanabad