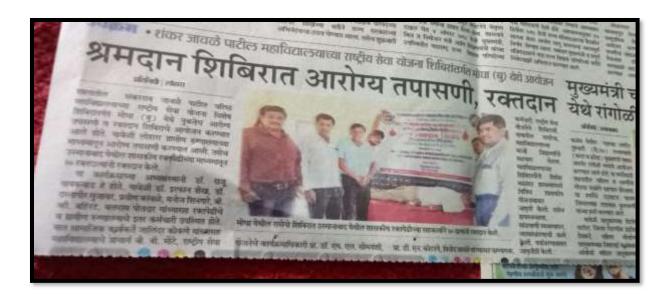

# Bhartiya Rashtriya Shikshan Sanstha's Shankarrao Jawale Patil Mahavidyalaya, Lohara Dist. Osmanabad 2016-2017 A Report on Marathi Bhasha Gaurav Din

NSS department of the college and Marathi department organized Marathi Bhasha Gaurav Din and week during 1/12/2017 to 15/01/2017. The program was organized for the awareness of Marathi language and its dignity. NSS Programme Officer Dr. Ramhari Suryawanshi, Mr. Datta Kotrange and 31 NSS Volunteers were present for the activity.