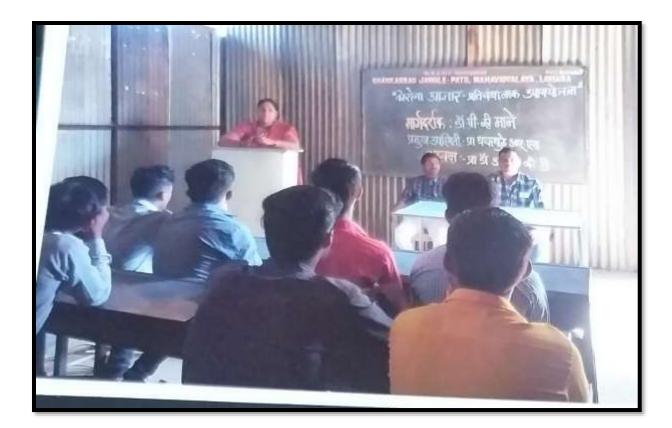

## A Talk on Fundamental Skills

Date:19/11/2017

Time: 11.30 a.m.

Name of the Activity: A talk on Fundamental Skills

Name of the Topic: Fundamental Skills

**Objective:** To know the fundamental skills.

Name of the Resource Person: Mr. Kiran Lomte, Assistant Professor, Dept. of

English, B.S.S. Arts, Science & Commerce College, Makani.

**Number of Participants: 33** 

**Outcome:** The Students understood the Importance of English language.

#### **Brief Report:**

The Department of English of Shankarrao Jawale Patil Mahavidyalaya, Loahra held a guest lecture for the students on 19/11/2017. Mr. Kiran Lomte was invited as to interact with students on this occasion. The objective of the program was to make students aware of fundamental skills.

Mr. Kiran Lomte began his speech focusing on defining the fundamental skills that it is a task or understand an idea because it is a foundation for other skills or ideas. He said that learning is itself a skill. Unlocking the mindsets and skills to develop it can boost personal and professional lives and deliver a competitive edge.

He said that critical thinking and problem solving is necessary fundamental skill and other skills that needed for students is collaboration across networks and leading by influence. Agility and adaptability are necessary for all round development of student. Effective oral and written communication skills is required for the students. Curiosity and imagination are necessary for all round development of students. In order to motivate students, the college system must be reinvented to be accountable for what matters most.

The programme was concluded with the presidential address of Mr. D.N. Kotrange, department of Marathi. Dr. Manoj Somwanshi chairman of Soft Skill and Personality Development Cell gave an introductory speech. Mr. Rushikesh Suryawanshi proposed a vote of thanks.

Mr. Kiran Lomte, Assistant Professor of English, B.S. S. Arts, Science & Commerce College, Makani, guiding the students in a programme.