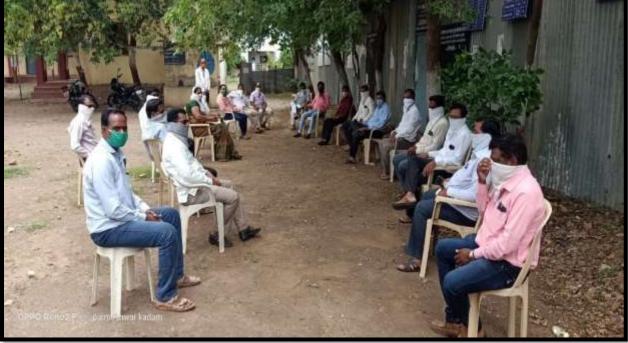

2. Date of the event: 20/10/2021
- 3. Total Number of Participants: 60
- 4. Name of the Co-Ordinator: Dr. V.D. Acharya
- 5. Report of the Event

On dated 20<sup>th</sup> October 2021, the training about Physical distancing was taken place. The trainer for the programme was Dr. S. V. Sonvane (Programme Officer) and the chief presence for the training was Dr. V.D. Acharya. The students were participated in the training programme. Other presence for the training was IQAC Coordinator Dr. M. L. Somwanshi, Students, Staff and people. The students are influenced by the training Programme and thanked to Principal and NSS Programme Officer of the college for organizing training programme for students.

I/C: Principal Shankarrao Jawale Patil Arts.Science & Commerce College.Lonara Dist.Osmanabad





#### Shankarrao Jawale Patil Mahavidyalaya, Lohara

Dist. Osmanabad

#### 2020-2021

#### **NSS Department**

- 1. Name of the Event: Two Days Vaccination Camp at College
- 2. Date of the event: 28/10/2021
- 3. Total Number of Participants: 35
- 4. Name of the Co-Ordinator: Dr. V.D. Acharya
- 5. Report of the Event

The Vaccination camp was conducted at the college on dated 27<sup>th</sup> & 28<sup>th</sup> October 2021. The camp was organized for the students of the college. Some of the local people also took the benefit of the vaccination. The Vaccination camp was conducted by conducted by NSS of the college. The total 35 doses of vaccination were taken at the college. The chief presence for the Inauguration of the vaccination camp was Dr. Sandeep Upale (Medial Officer, R.H. Lohara) Dr