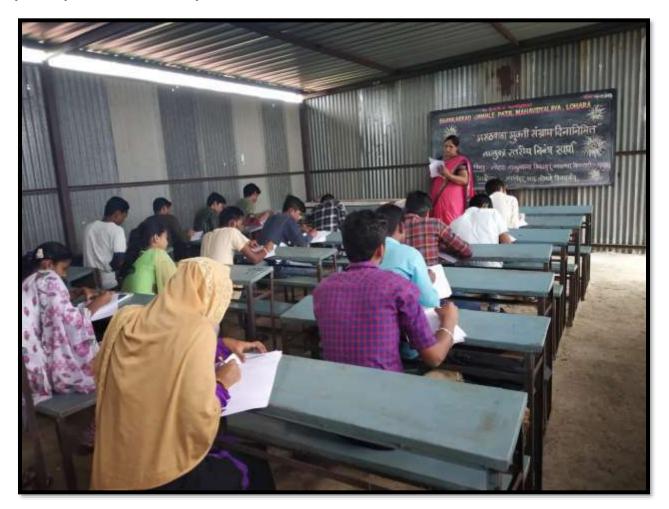

## A Report on Team work Skills

Soft Skill and Personality Development Cell of our college conducted a talk on Team work Skills on 08/09/2016. The chief guest for the program was Mr. D.N. Kotrange, department of Marathi. Mr. D.N. Kotrange said that there is need of team work for the completion of any work. So, you may try keep unity among. So, it is very beneficial for personality building of human being. The students also participated in the program. The chairperson for the program was Dr. M. L. Somwanshi.

A talk on Team work Skills

**Elocution Competition** 