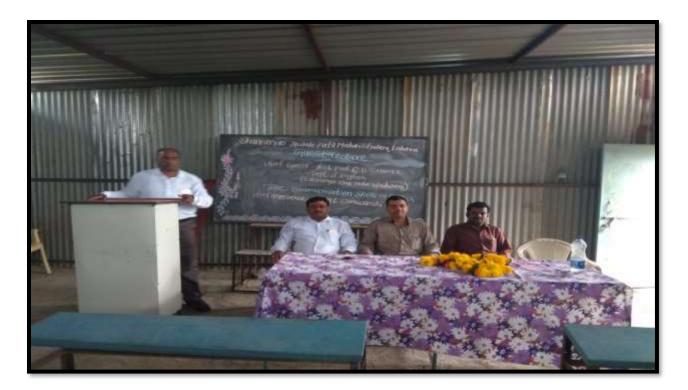

in communication. Motivation helps to get inspiration for successful communication.

He said that there are some shortcomings in communication including lack of proper environment is one of the reasons of poor communication of students. The communication is also divided into verbal and non-verbal. Another way to improve the communication is record the conversations and practice with videos and music. He advised students to focus on pronunciation. He said, students should learn sentences instead of words. At the end of the lecture, he said that you must confident while practicing basic communication skills.

The programme was concluded with the presidential address of Principal Mr. B.B. Mote. Dr. Manoj Somwanshi gave an introductory speech. Ku. Sujata Phulsundar proposed a vote of thanks.



Mr. Sanjay Salunke of Lokmanya Tilak Mahavidyalaya, Wadwani, Dist. Beed guiding to our students on Communication Skills in English

VC. Principal Shankarao Jawale Paŭ Mahavidyataya Lohara Dist Osmanabad

#### Bhartiya Rashtriya Shikshan Sanstha's

## Shankarrao Jawale Patil Mahavidyalaya, Lohara

#### Dist. Osmanabad (Maharashtra)

(Affiliated to Dr. Babasaheb Ambedkar Marathwada University, Aurangabad)

**Online Guest Lecture on Effective Communication Skills** 

On 11/09/2018(Time- At 2.00pm to 3.30pm)

**Programme Schedule** 

|            | Time                  | Welcome Note-Dr. M.L.          |  |  |  |  |
|------------|-----------------------|--------------------------------|--|--|--|--|
|            | 2.00 pm to 2.20 pm    | Somwanshi (Head, Department of |  |  |  |  |
|