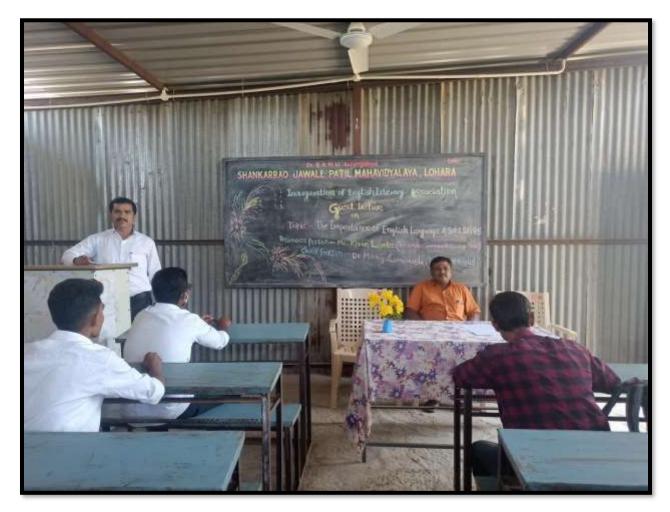

## A Talk on Fundamental Skills

Date:19/11/2017

Time: 11.30 a.m.

Name of the Activity: A talk on Fundamental Skills

Name of the Topic: Fundamental Skills

**Objective:** To know the fundamental skills.

Name of the Resource Person: Mr. Kiran Lomte, Assistant Professor, Dept. of

English, B.S.S. Arts, Science & Commerce College, Makani.

**Number of Participants: 33** 

**Outcome:** The Students understood the Importance of English language.

#### **Brief Report:**

The Department of English of Shankarrao Jawale Patil Mahavidyalaya, Loahra held a guest lecture for the students on 19/11/2017. Mr. Kiran Lomte was invited as to interact with students on this occasion. The objective of the program was to make students aware of fundamental skills.

Mr. Kiran Lomte began his speech focusing on defining the fundamental skills that it is a task or understand an idea because it is a foundation for other skills or ideas. He said that learning is itself a skill. Unlocking the mindsets and skills to develop it can boost personal and professional lives and deliver a competitive edge.